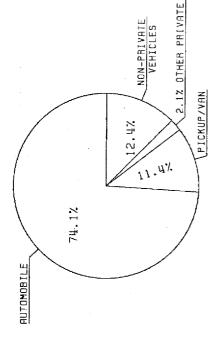

|                                                                                | Table   | Page |
|--------------------------------------------------------------------------------|---------|------|
| National System of Interstate and Defense Highways:                            |         |      |
| Mileage of Interstate System, rural and urban, by type of surface              | INT-2   | 132  |
| Surfaced mileage of Interstate System, rural and urban, by lanes and access    |         |      |
| control                                                                        | INT-11  | 133  |
| Surfaced mileage of Interstate System, by average daily traffic                | INT-15  | 134  |
| Surfaced mileage of Interstate System, by width, access control, and average   |         |      |
| daily traffic—summary                                                          | INT-110 | 136  |
| Highway usage and performance:                                                 |         |      |
| Vehicle-miles of travel, by highway category, vehicle type, and related data . | VM-1    | 138  |
| Vehicle-miles of travel, by Federal-aid system and functional classification.  | VM-2    | 139  |
| Total road and street mileage, by Federal-aid system and functional            |         |      |
| classification                                                                 | M-12 •  | 140  |
| Motor vehicle fatalities and injuries                                          | FI-1    | 141  |
| Average speeds and percentage of free-flowing vehicles exceeding various       |         |      |
| speeds, by type of highway                                                     | VS-1    | 142  |
| Speed limit compliance on facilities posted at 55 miles per hour               | VS-2    | 143  |
| Speed trends on rural Interstate highways (chart)                              |         | 144  |
| Pavement condition, rural and urban, mileage by functional classification      | HP-1    | 145  |
|                                                                                |         |      |
| H.C. MEDDIMODATIO                                                              |         |      |
| U.S. TERRITORIES                                                               |         |      |
| Highway statistics for American Samoa and Guam                                 | TER-1   | 147  |
| Highway statistics for Puerto Rico                                             | PR-1    | 148  |
|                                                                                |         |      |
|                                                                                |         |      |
| NATIONWIDE PERSONAL TRANSPORTATION STUDY                                       | •       |      |
| Discussion                                                                     | *       | 150  |
| Average annual miles driven, by age and sex of driver                          | NPTS-1  | 152  |
| Percent of person trips, by purpose and mode of transportation                 | NPTS-2  | 153  |
| Average person trip length, by purpose and mode of transportation              | NPTS-3  | 154  |
| Annual and daily vehicle trip rates, vehicle miles of travel, and average trip |         | *    |
| length per household                                                           | NPTS-4  | 155  |
| Percent of vehicle miles of travel, by trip purpose and household income       | NPTS-5  | 156  |
| Percent of vehicles, by age and type                                           | NPTS-6  | 157  |
| Percent of household vehicles, by model year and average annual miles driven   | NPTS-7  | 158  |
| Percent of households, by vehicle ownership and licensed drivers               | NPTS-8  | 159  |
| Employed persons, by home-to-work trip characteristics (chart)                 |         | 160  |