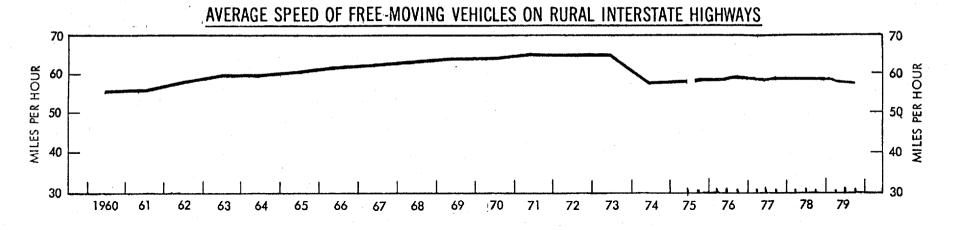

|                                                                                | Table   | Page |
|--------------------------------------------------------------------------------|---------|------|
| National System of Interstate and Defense Highways:                            |         |      |
| Mileage of Interstate System, rural and urban, by type of surface              | INT-2   | 132  |
| Surfaced mileage of Interstate System, rural and urban, by lanes and access    |         |      |
| control                                                                        | INT-11  | 133  |
| Surfaced mileage of Interstate System, by average daily traffic                | INT-15  | 134  |
| Surfaced mileage of Interstate System, by width, access control, and average   |         |      |
| daily traffic—summary                                                          | INT-110 | 136  |
| Highway usage and performance:                                                 |         |      |
| Vehicle-miles of travel, by highway category, vehicle type, and related data . | VM-1    | 138  |
| Vehicle-miles of travel, by Federal-aid system and functional classification.  | VM-2    | 139  |
| Total road and street mileage, by Federal-aid system and functional            |         |      |
| classification                                                                 | M-12 •  | 140  |
| Motor vehicle fatalities and injuries                                          | FI-1    | 141  |
| Average speeds and percentage of free-flowing vehicles exceeding various       |         |      |
| speeds, by type of highway                                                     | VS-1    | 142  |
| Speed limit compliance on facilities posted at 55 miles per hour               | VS-2    | 143  |
| Speed trends on rural Interstate highways (chart)                              |         | 144  |
| Pavement condition, rural and urban, mileage by functional classification      | HP-1    | 145  |
|                                                                                |         |      |
| H.C. MEDDIMODATIO                                                              |         |      |
| U.S. TERRITORIES                                                               |         |      |
| Highway statistics for American Samoa and Guam                                 | TER-1   | 147  |
| Highway statistics for Puerto Rico                                             | PR-1    | 148  |
|                                                                                |         |      |
|                                                                                |         |      |
| NATIONWIDE PERSONAL TRANSPORTATION STUDY                                       | •       |      |
| Discussion                                                                     | *       | 150  |
| Average annual miles driven, by age and sex of driver                          | NPTS-1  | 152  |
| Percent of person trips, by purpose and mode of transportation                 | NPTS-2  | 153  |
| Average person trip length, by purpose and mode of transportation              | NPTS-3  | 154  |
| Annual and daily vehicle trip rates, vehicle miles of travel, and average trip |         | *    |
| length per household                                                           | NPTS-4  | 155  |
| Percent of vehicle miles of travel, by trip purpose and household income       | NPTS-5  | 156  |
| Percent of vehicles, by age and type                                           | NPTS-6  | 157  |
| Percent of household vehicles, by model year and average annual miles driven   | NPTS-7  | 158  |
| Percent of households, by vehicle ownership and licensed drivers               | NPTS-8  | 159  |
| Employed persons, by home-to-work trip characteristics (chart)                 |         | 160  |