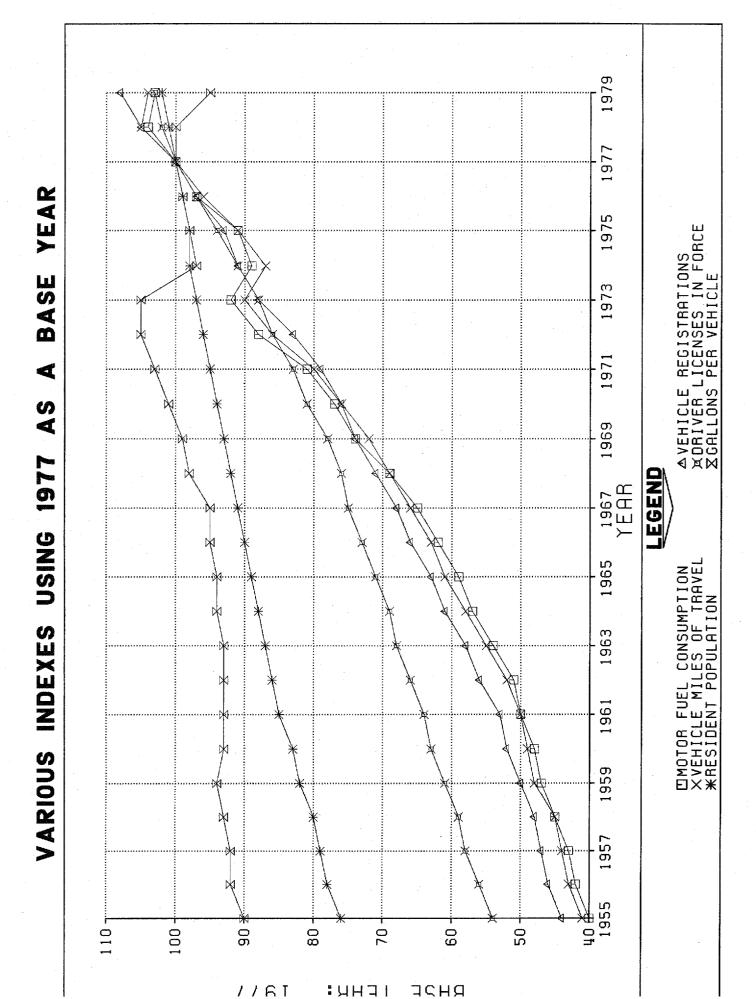

### Contents

|                                                                            | Table    | Page |
|----------------------------------------------------------------------------|----------|------|
| Introduction                                                               |          | 1    |
|                                                                            |          |      |
| MOTOR BUEL                                                                 |          |      |
| MOTOR FUEL                                                                 |          |      |
| Discussion                                                                 |          | 4    |
| Analysis of motor-fuel consumption:                                        |          |      |
| Motor-fuel consumption                                                     | MF-2     | 5    |
| Motor-fuel use                                                             | MF-21    | 6    |
| Total gasoline use                                                         | MF-21A   | 7    |
| Nonhighway use of gasoline                                                 | MF-24    | 8    |
| Highway use of special fuels by months                                     | MF-25    | 9    |
| Highway use of gasoline by months                                          | MF-26    | 10   |
| Monthly motor gasoline reported by States                                  | MF-33GA  | 11   |
| Motor fuel tax rates                                                       | MF-121   | 12   |
| Rates and revenues:                                                        |          |      |
| State motor-fuel receipts                                                  | MF-1     | 60   |
| Disposition of State motor-fuel tax receipts                               | MF-3     | 61   |
|                                                                            |          |      |
|                                                                            |          |      |
| MOTOR VEHICLES                                                             |          |      |
| Discussion                                                                 |          | 13   |
| Vehicle registration:                                                      |          |      |
| State motor-vehicle registrations                                          | MV-1     | 14   |
| Publicly owned vehicles                                                    | MV-7     | 16   |
| Truck and tractor-truck registrations                                      | MV-9     | 18   |
| Bus registrations                                                          | MV-10    | 19   |
| Trailer and semitrailer registrations                                      | MV-11    | 20   |
| Population, registrations, fuel consumption, licensed drivers, and vehicle |          |      |
| miles of travel—summary (chart)                                            |          | 21   |
| Population, registrations, fuel consumption, licensed drivers, and vehicle |          |      |
| miles of travel—summary (index chart)                                      |          | 22   |
| Rates and revenues:                                                        |          |      |
| State motor-vehicle and motor-carrier tax receipts                         | MV-2     | 62   |
| Disposition of motor-vehicle and motor-carrier tax receipts                | MV-3     | 63   |
| Disposition of motor control and motor current tax receipts                | 141 4 -0 | 05   |
|                                                                            |          |      |
| DRIVER LICENSING                                                           |          |      |
| Discussion                                                                 |          | 23   |
| Motor-vehicle drivers licenses                                             | DL-1     | 24   |
| Estimated licensed drivers, by sex                                         | DL-1A    | 30   |
| Ratio of licensed drivers to population                                    | DL-1B    | 31   |
| Licensed drivers, by sex, and percentage in each age group                 | DL-20    | 32   |
| Drivers licenses, by age                                                   | DL-21B   | 33   |
|                                                                            |          |      |