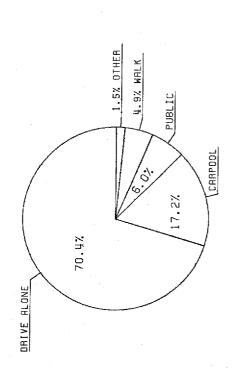

|                                                                                | Table   | Page |
|--------------------------------------------------------------------------------|---------|------|
| National System of Interstate and Defense Highways:                            |         |      |
| Mileage of Interstate System, rural and urban, by type of surface              | INT-2   | 132  |
| Surfaced mileage of Interstate System, rural and urban, by lanes and access    |         |      |
| control                                                                        | INT-11  | 133  |
| Surfaced mileage of Interstate System, by average daily traffic                | INT-15  | 134  |
| Surfaced mileage of Interstate System, by width, access control, and average   |         |      |
| daily traffic—summary                                                          | INT-110 | 136  |
| Highway usage and performance:                                                 |         |      |
| Vehicle-miles of travel, by highway category, vehicle type, and related data . | VM-1    | 138  |
| Vehicle-miles of travel, by Federal-aid system and functional classification.  | VM-2    | 139  |
| Total road and street mileage, by Federal-aid system and functional            |         |      |
| classification                                                                 | M-12 •  | 140  |
| Motor vehicle fatalities and injuries                                          | FI-1    | 141  |
| Average speeds and percentage of free-flowing vehicles exceeding various       |         |      |
| speeds, by type of highway                                                     | VS-1    | 142  |
| Speed limit compliance on facilities posted at 55 miles per hour               | VS-2    | 143  |
| Speed trends on rural Interstate highways (chart)                              |         | 144  |
| Pavement condition, rural and urban, mileage by functional classification      | HP-1    | 145  |
|                                                                                |         |      |
| H.C. MEDDIMODATIO                                                              |         |      |
| U.S. TERRITORIES                                                               |         |      |
| Highway statistics for American Samoa and Guam                                 | TER-1   | 147  |
| Highway statistics for Puerto Rico                                             | PR-1    | 148  |
|                                                                                |         |      |
|                                                                                |         |      |
| NATIONWIDE PERSONAL TRANSPORTATION STUDY                                       | •       |      |
| Discussion                                                                     | *       | 150  |
| Average annual miles driven, by age and sex of driver                          | NPTS-1  | 152  |
| Percent of person trips, by purpose and mode of transportation                 | NPTS-2  | 153  |
| Average person trip length, by purpose and mode of transportation              | NPTS-3  | 154  |
| Annual and daily vehicle trip rates, vehicle miles of travel, and average trip |         | *    |
| length per household                                                           | NPTS-4  | 155  |
| Percent of vehicle miles of travel, by trip purpose and household income       | NPTS-5  | 156  |
| Percent of vehicles, by age and type                                           | NPTS-6  | 157  |
| Percent of household vehicles, by model year and average annual miles driven   | NPTS-7  | 158  |
| Percent of households, by vehicle ownership and licensed drivers               | NPTS-8  | 159  |
| Employed persons, by home-to-work trip characteristics (chart)                 |         | 160  |