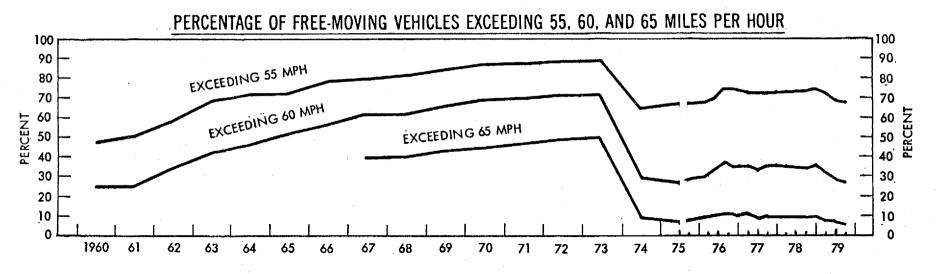

|                                                                                | Table   | Page |
|--------------------------------------------------------------------------------|---------|------|
| National System of Interstate and Defense Highways:                            |         |      |
| Mileage of Interstate System, rural and urban, by type of surface              | INT-2   | 132  |
| Surfaced mileage of Interstate System, rural and urban, by lanes and access    |         |      |
| control                                                                        | INT-11  | 133  |
| Surfaced mileage of Interstate System, by average daily traffic                | INT-15  | 134  |
| Surfaced mileage of Interstate System, by width, access control, and average   |         |      |
| daily traffic—summary                                                          | INT-110 | 136  |
| Highway usage and performance:                                                 |         |      |
| Vehicle-miles of travel, by highway category, vehicle type, and related data . | VM-1    | 138  |
| Vehicle-miles of travel, by Federal-aid system and functional classification.  | VM-2    | 139  |
| Total road and street mileage, by Federal-aid system and functional            |         |      |
| classification                                                                 | M-12 •  | 140  |
| Motor vehicle fatalities and injuries                                          | FI-1    | 141  |
| Average speeds and percentage of free-flowing vehicles exceeding various       |         |      |
| speeds, by type of highway                                                     | VS-1    | 142  |
| Speed limit compliance on facilities posted at 55 miles per hour               | VS-2    | 143  |
| Speed trends on rural Interstate highways (chart)                              |         | 144  |
| Pavement condition, rural and urban, mileage by functional classification      | HP-1    | 145  |
|                                                                                |         |      |
| H.C. MEDDIMODATIO                                                              |         |      |
| U.S. TERRITORIES                                                               |         |      |
| Highway statistics for American Samoa and Guam                                 | TER-1   | 147  |
| Highway statistics for Puerto Rico                                             | PR-1    | 148  |
|                                                                                |         |      |
|                                                                                |         |      |
| NATIONWIDE PERSONAL TRANSPORTATION STUDY                                       | •       |      |
| Discussion                                                                     | *       | 150  |
| Average annual miles driven, by age and sex of driver                          | NPTS-1  | 152  |
| Percent of person trips, by purpose and mode of transportation                 | NPTS-2  | 153  |
| Average person trip length, by purpose and mode of transportation              | NPTS-3  | 154  |
| Annual and daily vehicle trip rates, vehicle miles of travel, and average trip |         | *    |
| length per household                                                           | NPTS-4  | 155  |
| Percent of vehicle miles of travel, by trip purpose and household income       | NPTS-5  | 156  |
| Percent of vehicles, by age and type                                           | NPTS-6  | 157  |
| Percent of household vehicles, by model year and average annual miles driven   | NPTS-7  | 158  |
| Percent of households, by vehicle ownership and licensed drivers               | NPTS-8  | 159  |
| Employed persons, by home-to-work trip characteristics (chart)                 |         | 160  |