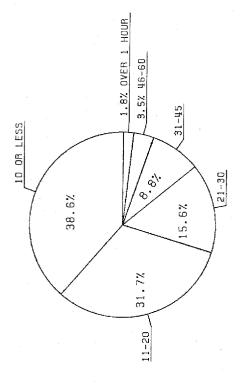

|                                                                                | Table   | Page |
|--------------------------------------------------------------------------------|---------|------|
| National System of Interstate and Defense Highways:                            |         |      |
| Mileage of Interstate System, rural and urban, by type of surface              | INT-2   | 132  |
| Surfaced mileage of Interstate System, rural and urban, by lanes and access    |         |      |
| control                                                                        | INT-11  | 133  |
| Surfaced mileage of Interstate System, by average daily traffic                | INT-15  | 134  |
| Surfaced mileage of Interstate System, by width, access control, and average   |         |      |
| daily traffic—summary                                                          | INT-110 | 136  |
| Highway usage and performance:                                                 |         |      |
| Vehicle-miles of travel, by highway category, vehicle type, and related data . | VM-1    | 138  |
| Vehicle-miles of travel, by Federal-aid system and functional classification.  | VM-2    | 139  |
| Total road and street mileage, by Federal-aid system and functional            |         |      |
| classification                                                                 | M-12 •  | 140  |
| Motor vehicle fatalities and injuries                                          | FI-1    | 141  |
| Average speeds and percentage of free-flowing vehicles exceeding various       |         |      |
| speeds, by type of highway                                                     | VS-1    | 142  |
| Speed limit compliance on facilities posted at 55 miles per hour               | VS-2    | 143  |
| Speed trends on rural Interstate highways (chart)                              |         | 144  |
| Pavement condition, rural and urban, mileage by functional classification      | HP-1    | 145  |
|                                                                                |         |      |
| H.C. MEDDIMODATIO                                                              |         |      |
| U.S. TERRITORIES                                                               |         |      |
| Highway statistics for American Samoa and Guam                                 | TER-1   | 147  |
| Highway statistics for Puerto Rico                                             | PR-1    | 148  |
|                                                                                |         |      |
|                                                                                |         |      |
| NATIONWIDE PERSONAL TRANSPORTATION STUDY                                       | •       |      |
| Discussion                                                                     | *       | 150  |
| Average annual miles driven, by age and sex of driver                          | NPTS-1  | 152  |
| Percent of person trips, by purpose and mode of transportation                 | NPTS-2  | 153  |
| Average person trip length, by purpose and mode of transportation              | NPTS-3  | 154  |
| Annual and daily vehicle trip rates, vehicle miles of travel, and average trip |         | *    |
| length per household                                                           | NPTS-4  | 155  |
| Percent of vehicle miles of travel, by trip purpose and household income       | NPTS-5  | 156  |
| Percent of vehicles, by age and type                                           | NPTS-6  | 157  |
| Percent of household vehicles, by model year and average annual miles driven   | NPTS-7  | 158  |
| Percent of households, by vehicle ownership and licensed drivers               | NPTS-8  | 159  |
| Employed persons, by home-to-work trip characteristics (chart)                 |         | 160  |