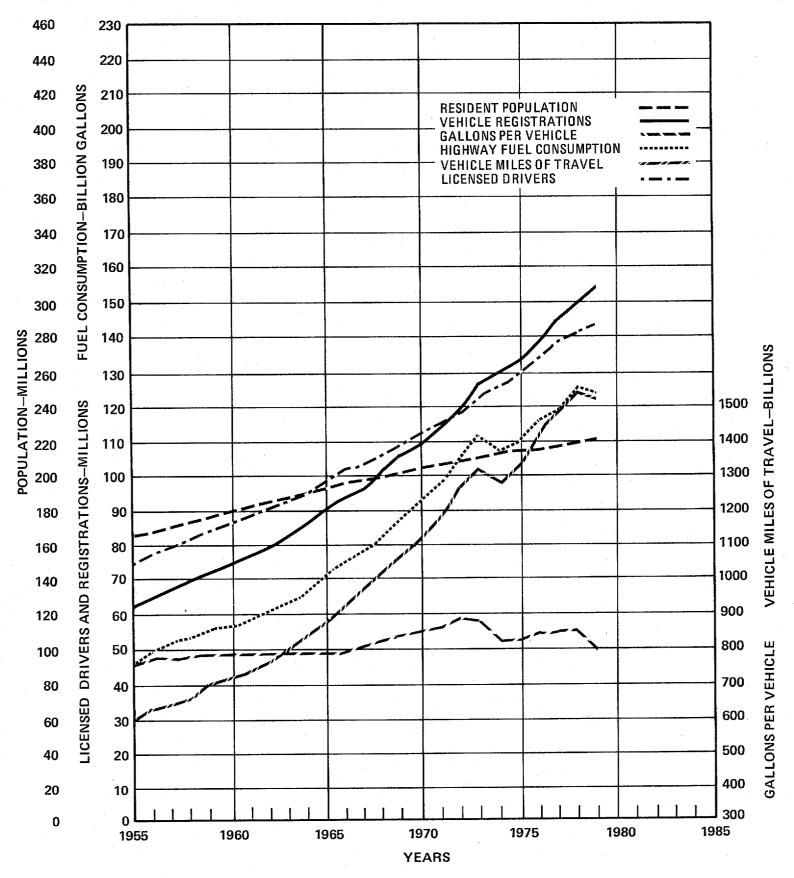

### Contents

|                                                                            | Table    | Page |
|----------------------------------------------------------------------------|----------|------|
| Introduction                                                               |          | 1    |
|                                                                            |          |      |
| MOTOR BUEL                                                                 |          |      |
| MOTOR FUEL                                                                 |          |      |
| Discussion                                                                 |          | 4    |
| Analysis of motor-fuel consumption:                                        |          |      |
| Motor-fuel consumption                                                     | MF-2     | 5    |
| Motor-fuel use                                                             | MF-21    | 6    |
| Total gasoline use                                                         | MF-21A   | 7    |
| Nonhighway use of gasoline                                                 | MF-24    | 8    |
| Highway use of special fuels by months                                     | MF-25    | 9    |
| Highway use of gasoline by months                                          | MF-26    | 10   |
| Monthly motor gasoline reported by States                                  | MF-33GA  | 11   |
| Motor fuel tax rates                                                       | MF-121   | 12   |
| Rates and revenues:                                                        |          |      |
| State motor-fuel receipts                                                  | MF-1     | 60   |
| Disposition of State motor-fuel tax receipts                               | MF-3     | 61   |
|                                                                            |          |      |
|                                                                            |          |      |
| MOTOR VEHICLES                                                             |          |      |
| Discussion                                                                 |          | 13   |
| Vehicle registration:                                                      |          |      |
| State motor-vehicle registrations                                          | MV-1     | 14   |
| Publicly owned vehicles                                                    | MV-7     | 16   |
| Truck and tractor-truck registrations                                      | MV-9     | 18   |
| Bus registrations                                                          | MV-10    | 19   |
| Trailer and semitrailer registrations                                      | MV-11    | 20   |
| Population, registrations, fuel consumption, licensed drivers, and vehicle |          |      |
| miles of travel—summary (chart)                                            |          | 21   |
| Population, registrations, fuel consumption, licensed drivers, and vehicle |          |      |
| miles of travel—summary (index chart)                                      |          | 22   |
| Rates and revenues:                                                        |          |      |
| State motor-vehicle and motor-carrier tax receipts                         | MV-2     | 62   |
| Disposition of motor-vehicle and motor-carrier tax receipts                | MV-3     | 63   |
| Disposition of motor control and motor current tax receipts                | 141 4 -0 | 05   |
|                                                                            |          |      |
| DRIVER LICENSING                                                           |          |      |
| Discussion                                                                 |          | 23   |
| Motor-vehicle drivers licenses                                             | DL-1     | 24   |
| Estimated licensed drivers, by sex                                         | DL-1A    | 30   |
| Ratio of licensed drivers to population                                    | DL-1B    | 31   |
| Licensed drivers, by sex, and percentage in each age group                 | DL-20    | 32   |
| Drivers licenses, by age                                                   | DL-21B   | 33   |
|                                                                            |          |      |