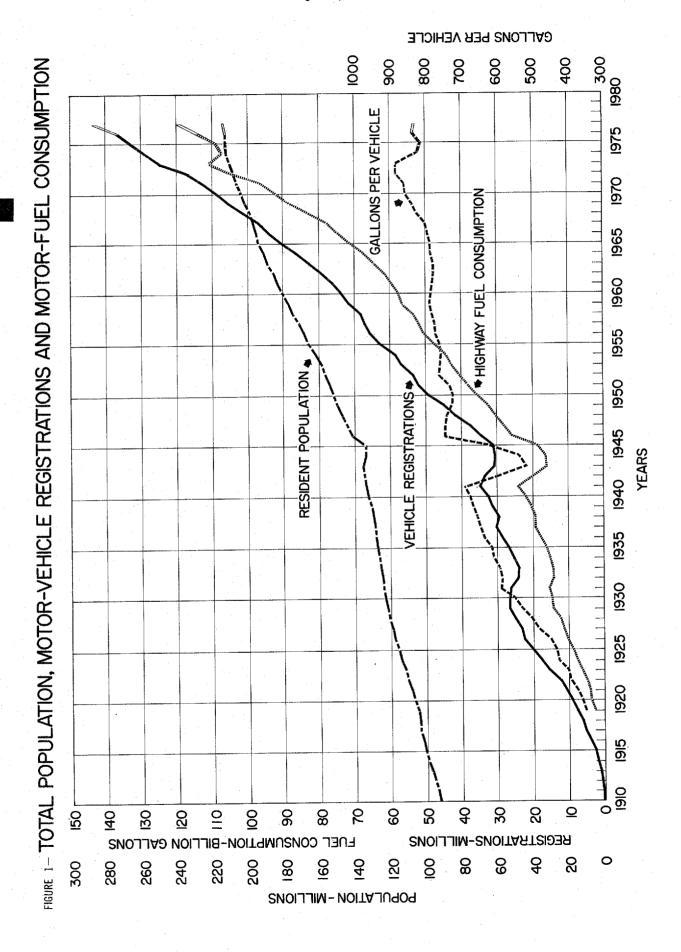

|

<sup>1/</sup> THE AMOUNT AND SIGNIFICANCE OF DATA ON TRAILER REGISTRATIONS VARY GREATLY. DATA ARE REPORTED TO THE EXTENT AVAILABLE.

2/ THESE COLUMNS INCLUDE ALL COMMERCIAL TYPE TRAILERS AND SEMITRAILERS THAT ARE IN PRIVATE OR FOR-HIRE USE.

3/ SEVERAL STATES DO NOT REQUIRE THE REGISTRATION OF LIGHT FARM OR AUTOMOBILE TRAILERS.

4/ MOBILE HOMES AND HOUSE TRAILERS ARE SHOWN IN THIS COLUMN FOR STATES WHICH REQUIRE THEM TO BE REGISTERED AND ARE ABLE TO SEGREGATE THEM FROM OTHER TRAILERS. IN STATES WHERE THIS CLASSIFICATION IS NOT AVAILABLE, HOUSE TRAILERS ARE INCLUDED WITH LIGHT CAR TRAILERS.

5/ THE STATE WAS UNABLE TO PROVIDE THE NUMBER OF PRIVATE, COMMERCIAL, STATE, COUNTY, AND MUNICIPAL TRAILERS AND SEMITRAILERS. THE FIGURES SHOWN ARE ESTIMATES BY THE FEDERAL HIGHWAY ADMINISTRATION.



#### MOTOR-VEHICLE DRIVERS LICENSES - 19761

Compiled for the calendar year from report

TABLE DL-1 SHEET 1 OF 3

| 4.5           | LEARNERS           | PERMIT                       |                                                                                                                    |                                                               | DRIV                                                                                | ERS LICENBES                                                         | <u> </u>                                                            |                                              |                                                          |  |
|---------------|--------------------|------------------------------|----------------------------