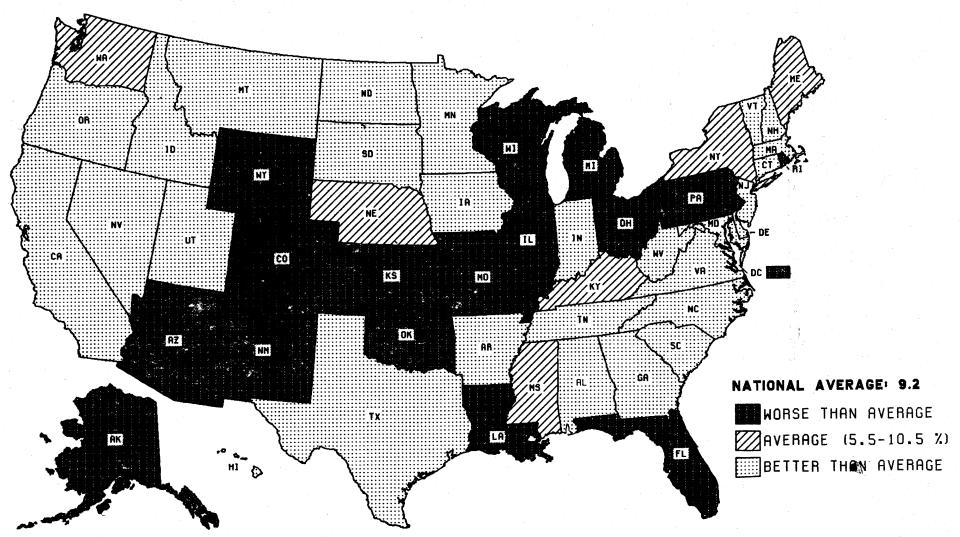

| 69,562                         |
| PERCENT/CLASS                                         | 30.1                          | . 13.3                  | 11.0                         | 24.1                         | 11.6                      | 9.6                                                  | 100.0                          | 57.1                           | 11.5                     | 9.6                                    | 13.1                                                                            | 4.4                    | 4.3                                       | 100.0                          |

## RURAL INTERSTATE PAVEMENT CONDITION - 1982 PERCENT MILES IN PSR RANGE 0.1 - 2.4



## URBAN INTERSTATE PAVEMENT CONDITION - 1982 PERCENT MILES IN PSR RANGE 0.1 - 2.4



### PAVEMENT CONDITION - RURAL - 1982

#### MILEAGE BY FUNCTIONAL CLASSIFICATION

| MILEAGE AS OF DEC<br>FROM REPORTS OF S                |                        |                                         | MPILED                   | WX.                        |                  | X                            | 1                        |                         |                              |                                |                  | ~                                |                            | 1                       | ·                                |                                  |                    | E HM-63<br>1 OF 4<br>ER 1983     |
|-------------------------------------------------------|------------------------|-----------------------------------------|---------