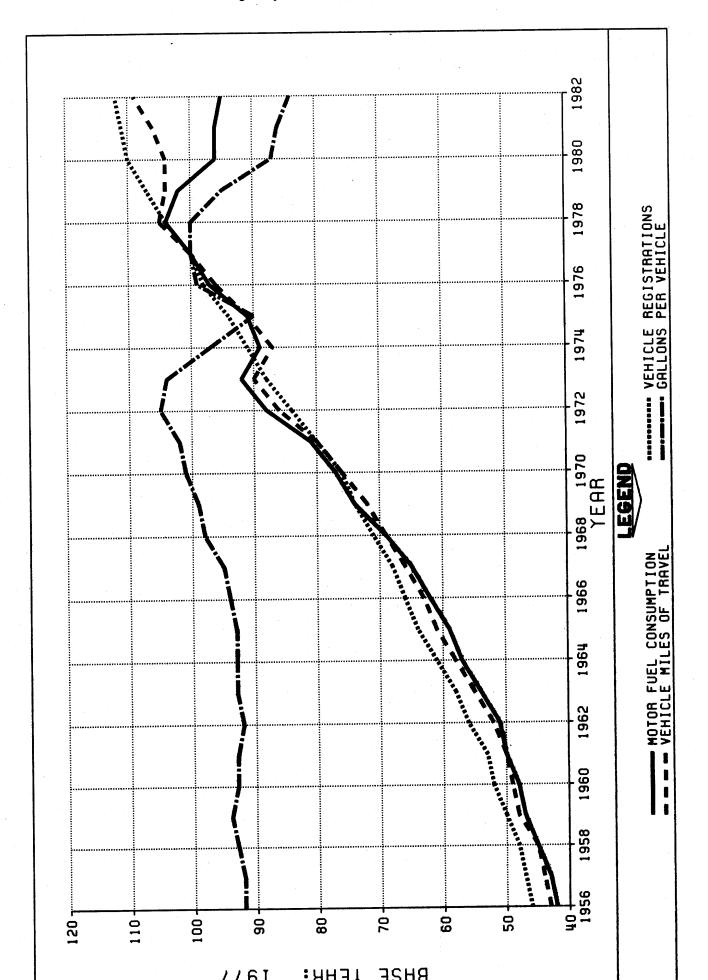

|                                                                            | Table    | Page |
|----------------------------------------------------------------------------|----------|------|
| Introduction                                                               |          |      |
| MOTOR FUEL                                                                 |          |      |
| Discussion                                                                 |          | 3    |
| Analysis of motor-fuel consumption:                                        |          |      |
| Motor-fuel consumption                                                     | MF-2     | 4    |
| Motor-fuel use                                                             | MF-21    | 5    |
| Total gasoline use                                                         | MF-21A   | 6    |
| Nonhighway use of gasoline                                                 | MF-24    | 7    |
| Highway use of special fuels by months                                     | MF-25    | 8    |
| Highway use of gasoline by months                                          | MF-26    | 9    |
| Monthly gasoline reported by States                                        | MF-33GA  | 10   |
| Monthly gasohol reported by States                                         | MF-33GLA | 11   |
| Percent change in highway use of gasoline (map)                            |          | 12   |
| Percent change in highway use of special fuels (map)                       |          | 13   |
| Rates and revenues:                                                        |          |      |
| State motor-fuel receipts                                                  | MF-1     | 63   |
| Disposition of State motor-fuel tax receipts                               | MF-3     | 64   |
| Motor-fuel tax rates                                                       | MF-121T  | 65   |
|                                                                            |          |      |
| MOTOR VEHICLES                                                             |          |      |
| Discussion                                                                 |          | 14   |
| Vehicle registration:                                                      |          |      |
| Motor vehicles per capita (map)                                            |          | 15   |
| State motor-vehicle registrations                                          | MV-1     | 16   |
| Publicly owned vehicles                                                    | MV-7     | 17   |
| Truck and truck-tractor registrations                                      | MV-9     | 18   |
| Bus registrations                                                          | MV-10    | 19   |
| Trailer and semitrailer registrations                                      | MV-11    | 20   |
| Population, registrations, fuel consumption, licensed drivers, and vehicle |          |      |
| miles of travel—summary (chart)                                            |          | 21   |
| Registrations, fuel consumption, and vehicle miles of travel-summary       |          |      |
| (index chart)                                                              |          | 22   |
| Rates and revenues:                                                        | ,        |      |
| State motor-vehicle and motor-carrier tax receipts                         | MV-2     | 67   |
| Disposition of motor-vehicle and motor-carrier tax receipts                | MV-3     | 68   |
| Disposition of motor volities and motor surfice that receipts              |          | •    |
| DRIVER LICENSING                                                           |          |      |
| Discussion                                                                 |          | 23   |
| Motor-vehicle drivers licenses                                             | DL-1     | 24   |
| Estimated licensed drivers, by sex                                         | DL-1A    | 30   |