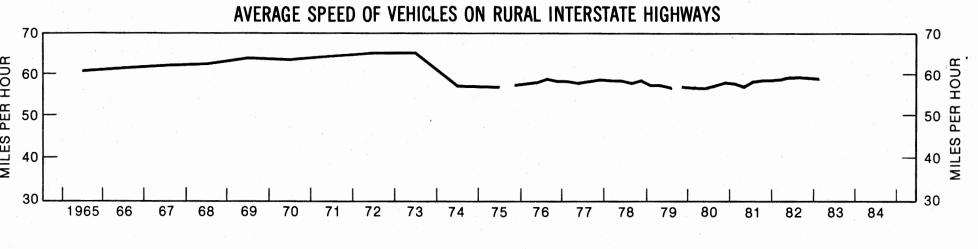

| 24.2                            | -1 |





### SPEED TRENDS ON RURAL INTERSTATE HIGHWAYS 1/

1/ The data from 1965 to 1979 represents free-moving traffic on level, straight, non-congested sections of rural Interstate highways. Beginning with fiscal year 1980, the data shows all vehicle travel on rural Interstate highways. Between 1965 and 1975, speed trend information was collected by several State highway agencies normally during the

summer months and submitted in annual speed trends reports. Since October 1975 all States have monitored speeds at locations on several highway systems, including the Interstate System, as part of the 55 m.p.h. speed limit monitoring program. The data are reported to FHWA on a quarterly basis.

### DISTRIBUTION OF AVERAGE DAILY TRAFFIC VOLUMES

### ON THE RURAL INTERSTATE SYSTEM

COMPILED FROM DA