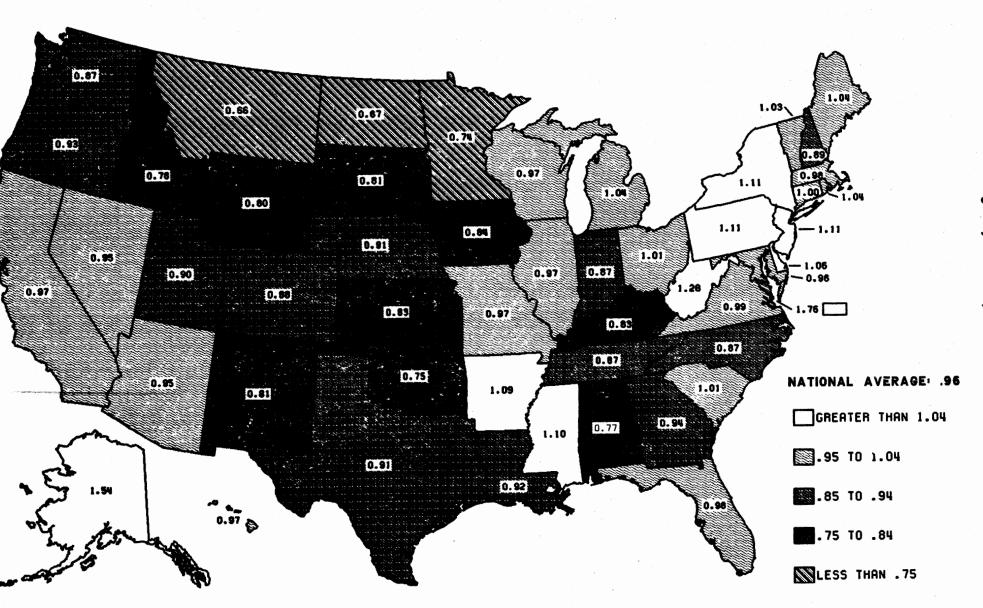

|                                                                            | Table    | Page |
|----------------------------------------------------------------------------|----------|------|
| Introduction                                                               |          |      |
| MOTOR FUEL                                                                 |          |      |
| Discussion                                                                 |          | 3    |
| Analysis of motor-fuel consumption:                                        |          |      |
| Motor-fuel consumption                                                     | MF-2     | 4    |
| Motor-fuel use                                                             | MF-21    | 5    |
| Total gasoline use                                                         | MF-21A   | 6    |
| Nonhighway use of gasoline                                                 | MF-24    | 7    |
| Highway use of special fuels by months                                     | MF-25    | 8    |
| Highway use of gasoline by months                                          | MF-26    | 9    |
| Monthly gasoline reported by States                                        | MF-33GA  | 10   |
| Monthly gasohol reported by States                                         | MF-33GLA | 11   |
| Percent change in highway use of gasoline (map)                            |          | 12   |
| Percent change in highway use of special fuels (map)                       |          | 13   |
| Rates and revenues:                                                        |          |      |
| State motor-fuel receipts                                                  | MF-1     | 63   |
| Disposition of State motor-fuel tax receipts                               | MF-3     | 64   |
| Motor-fuel tax rates                                                       | MF-121T  | 65   |
|                                                                            |          |      |
| MOTOR VEHICLES                                                             |          |      |
| Discussion                                                                 |          | 14   |
| Vehicle registration:                                                      |          |      |
| Motor vehicles per capita (map)                                            |          | 15   |
| State motor-vehicle registrations                                          | MV-1     | 16   |
| Publicly owned vehicles                                                    | MV-7     | 17   |
| Truck and truck-tractor registrations                                      | MV-9     | 18   |
| Bus registrations                                                          | MV-10    | 19   |
| Trailer and semitrailer registrations                                      | MV-11    | 20   |
| Population, registrations, fuel consumption, licensed drivers, and vehicle |          |      |
| miles of travel—summary (chart)                                            |          | 21   |
| Registrations, fuel consumption, and vehicle miles of travel-summary       |          |      |
| (index chart)                                                              |          | 22   |
| Rates and revenues:                                                        | ,        |      |
| State motor-vehicle and motor-carrier tax receipts                         | MV-2     | 67   |
| Disposition of motor-vehicle and motor-carrier tax receipts                | MV-3     | 68   |
| Disposition of motor volities and motor surfice that receipts              |          | •    |
| DRIVER LICENSING                                                           |          |      |
| Discussion                                                                 |          | 23   |
| Motor-vehicle drivers licenses                                             | DL-1     | 24   |
| Estimated licensed drivers, by sex                                         | DL-1A    | 30   |