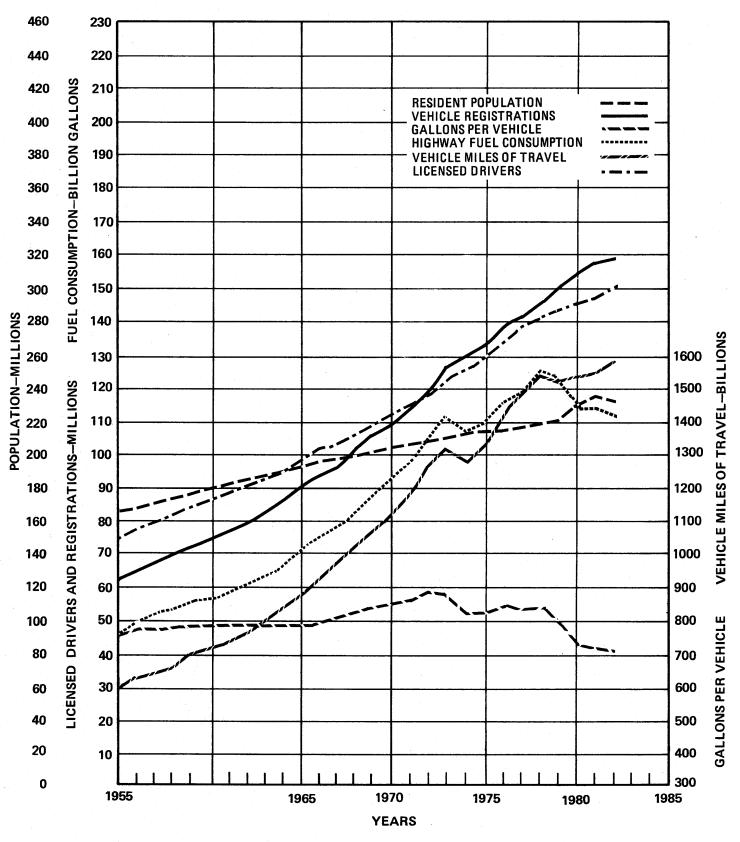

|                                                                            | Table    | Page |
|----------------------------------------------------------------------------|----------|------|
| Introduction                                                               |          |      |
| MOTOR FUEL                                                                 |          |      |
| Discussion                                                                 |          | 3    |
| Analysis of motor-fuel consumption:                                        |          |      |
| Motor-fuel consumption                                                     | MF-2     | 4    |
| Motor-fuel use                                                             | MF-21    | 5    |
| Total gasoline use                                                         | MF-21A   | 6    |
| Nonhighway use of gasoline                                                 | MF-24    | 7    |
| Highway use of special fuels by months                                     | MF-25    | 8    |
| Highway use of gasoline by months                                          | MF-26    | 9    |
| Monthly gasoline reported by States                                        | MF-33GA  | 10   |
| Monthly gasohol reported by States                                         | MF-33GLA | 11   |
| Percent change in highway use of gasoline (map)                            |          | 12   |
| Percent change in highway use of special fuels (map)                       |          | 13   |
| Rates and revenues:                                                        |          |      |
| State motor-fuel receipts                                                  | MF-1     | 63   |
| Disposition of State motor-fuel tax receipts                               | MF-3     | 64   |
| Motor-fuel tax rates                                                       | MF-121T  | 65   |
|                                                                            |          |      |
| MOTOR VEHICLES                                                             |          |      |
| Discussion                                                                 |          | 14   |
| Vehicle registration:                                                      |          |      |
| Motor vehicles per capita (map)                                            |          | 15   |
| State motor-vehicle registrations                                          | MV-1     | 16   |
| Publicly owned vehicles                                                    | MV-7     | 17   |
| Truck and truck-tractor registrations                                      | MV-9     | 18   |
| Bus registrations                                                          | MV-10    | 19   |
| Trailer and semitrailer registrations                                      | MV-11    | 20   |
| Population, registrations, fuel consumption, licensed drivers, and vehicle |          |      |
| miles of travel—summary (chart)                                            |          | 21   |
| Registrations, fuel consumption, and vehicle miles of travel-summary       |          |      |
| (index chart)                                                              |          | 22   |
| Rates and revenues:                                                        | ,        |      |
| State motor-vehicle and motor-carrier tax receipts                         | MV-2     | 67   |
| Disposition of motor-vehicle and motor-carrier tax receipts                | MV-3     | 68   |
| Disposition of motor volities and motor surfice that receipts              |          | •    |
| DRIVER LICENSING                                                           |          |      |
| Discussion                                                                 |          | 23   |
| Motor-vehicle drivers licenses                                             | DL-1     | 24   |
| Estimated licensed drivers, by sex                                         | DL-1A    | 30   |