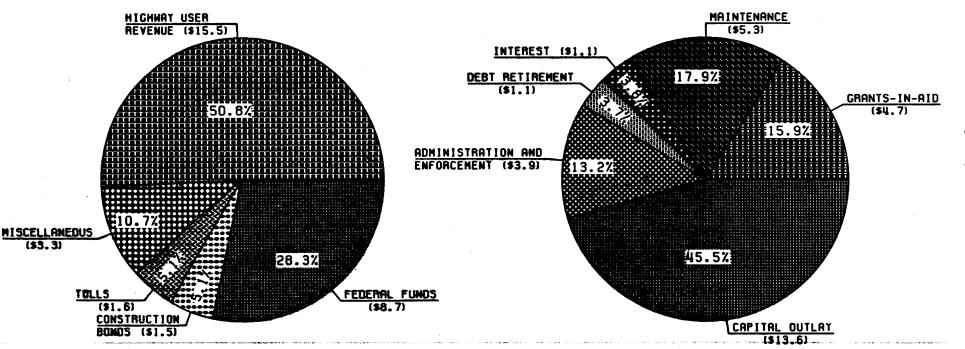

| R REVENUE A                        | ALLOCATED FOR                             | HIGHWAY PURP                                 | OSES, AND                               | INE RECE                          | THER                                     |                                       | BUT TWO COUN'                         | TIES), AND W.                       | . VA. ARE INC                             | OS UNDER STATE<br>CLUDED WITH EX<br>ON STATE DEBT | PENDITURES I                         | FOR STATE-ADM:                               | INISTERED HI                                  | GHWAYS.                              | \ALL                                     |

3

## Highway Statistics, 1982

## STATE RECEIPTS AND DISBURSEMENTS FOR HIGHWAYS 1982 (IN BILLIONS OF DOLLARS)



RECEIPTS

**DISBURSEMENTS** 

SOURCE: TRBLE SF-21

## RECEIPTS FOR STATE-ADMINISTERED HIGHWAYS - 1982

COMPILED FOR CALENDAR YEAR FROM REPORTS OF STATE AUTHORITIES

(THOUSANDS OF DOLLARS)

TABLE SF-3 SEPTEMBER 1983

|                                                          | BALANG                                        | CE ON JANUARY                         | 112/                                    |                                         |                                                        |                                          | URRENT STATE                        | INCOME 2/                                            |                                     |                                       |                                            | PAYM