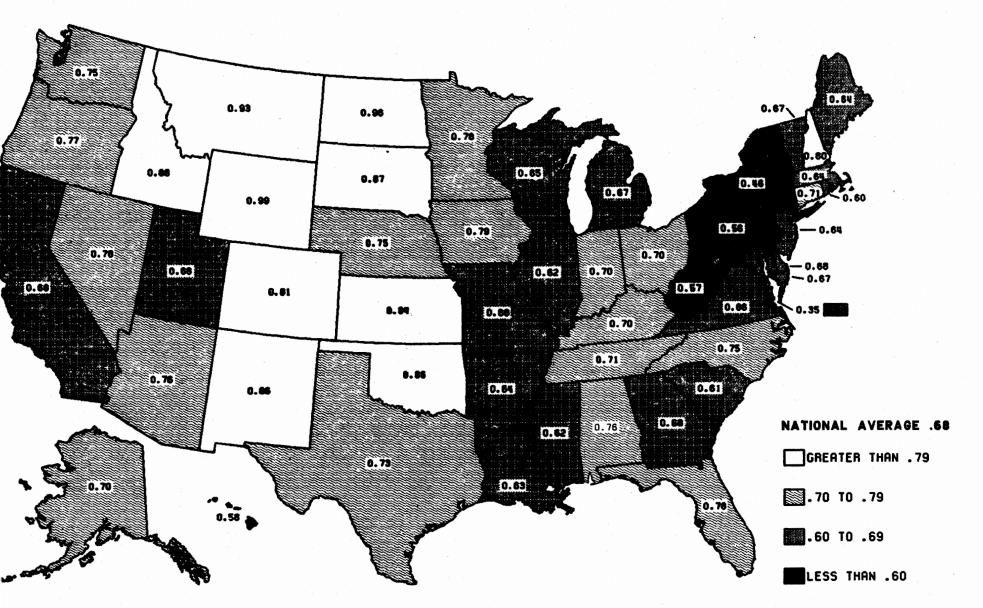

cle ownership and operation. (Although portions of these revenues are later used in some States for nonhighway purposes, it is the source rather than the expenditure of the revenues that has determined their inclusion here.) Motor vehicle registration fee schedules (table MV-103) and the administration provisions governing the disposition of State motor-vehicle and motor-carrier receipts (table MV-106) appear in a separate FHWA publication entitled Highway Taxes and Fees, How They Are Collected and Distributed, 1982. A comprehensive comparison of taxes and fees among the States for 15 selected vehicles can be found in the separate FHWA publication entitled Road User and Property Taxes on Selected Vehicles, 1982.

## **Motor Vehicles**

## PRIVATE AND COMMERCIAL VEHICLES PER CAPITA - 1982



## Highway Statistics, 1982

## STATE MOTOR-VEHICLE REGISTRATIONS - 1982

COMPILED FOR THE CALENDAR YEAR FROM REPORTS OF STATE AUTHORITIES 2/

TABLE MV-1 SEPTEMBER 1983

| REPORTS OF STATE                                    | AUTHORITIES Z                                        |                                   |                                            |                                    |                            |                                   | W                                              | OTOR VEHICLES                       |                                          |                                              |                                       |                                              |                                              |