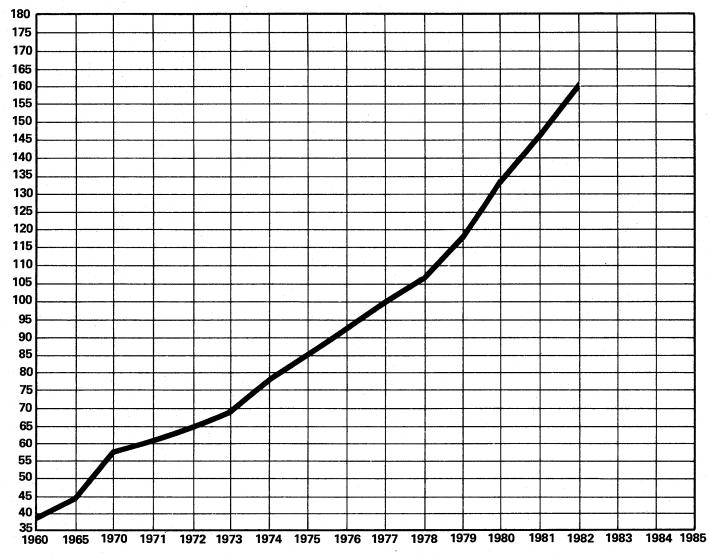

9.86  |
| 1974         | 75.83            | 84.09            | 79.05              | 88.71            | 78.18           |
| 1975         | 81.72            | 95.60            | 87.85              | 92.46            | 85.24           |
| 1976<br>1977 | 91.08            | 95.11<br>100.00  | 94.95<br>100.00    | 96.21<br>100.00  | 92.69<br>100.00 |
| 1978         | 106.99           | 115.17           | 107.45             | 103.72           | 107.83          |
| 1979         | 114.51           | 136.26           | 120.84             | 107.48           | 118.17          |
| 1980         | 129.21           | 157.11           | 142.60             | 111.23           | 134.58          |
| 1981<br>1982 | 136.96<br>150.79 | 159.31<br>171.58 | 167.84<br>182.78   | 130.36<br>141.44 | 146.29          |



1/ THESE DATA ARE PREPARED FROM THE UNIT COST INFORMATION SUBMITTED EACH YEAR BY STATE HIGHWAY DEPARTMENTS, AND COVER BOTH PHYSICAL MAINTENANCE AND MAJOR TRAFFIC SERVICE ITEMS, INCLUDING SNOW AND ICE CONTROL.

Highway Statistics, 1982

#### DISPOSITION OF RECEIPTS FROM STATE IMPOSTS ON HIGHWAY USERS - 1982

COMPILED FOR CALENDAR YEAR FROM REPORTS OF STATE AUTHORITIES

(THOUSANDS OF DOLLARS)

TABLE DE SEPTEMBER 1983

|                                                            | ALE MOTHORITIE                                    |                                      |                                                     |                                          |                                                    |                                                     | DOSKNOS OF DO