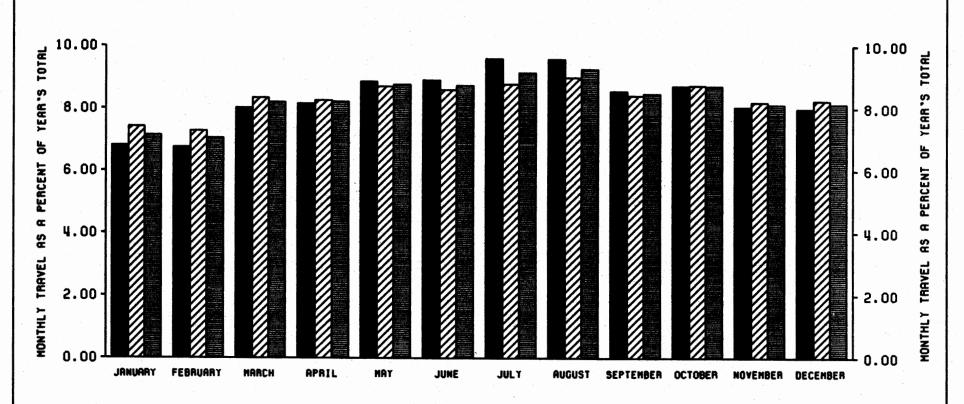

| 9.1                      | 34.8                      | 45.3                               | 80.0                               | 8.6                        | 11.3                            | 20.0                            | 100.0                              |
| 1/ PRELIMINA                                  | ARY FIGURES          | S FOR ALL S                  | SYSTEMS OT                     | ER THAN I              | NTERSTATE A                       | ARE FHWA E                         | STIMATES BASI                   | ED ON HPMS AN            | D OTHER A                 | VAILABLE D                         | ATA.                               |                            |                                 |                                 |                                    |



NOTE: TRAVEL DATA SOURCE IS THE MONTHLY 'TRAFFIC VOLUME TRENDS' REPORT
AS GENERATED FROM STATE HIGHWAY AGENCY PROVIDED DATA



### MOTOR VEHICLE TRAFFIC FATALITIES AND INJURIES - 1982

HIGHWAY STATISTICS DIVISION OFFICE OF HIGHWAY PLANNING

TABLE FI-1 SEPTEMBER 1983

| OFFICE OF HIGHWAY PLANK |                                |              |              |                 |               |                |         |                     | SER 1983      |
|-------------------------|--------------------------------|--------------|--------------|-----------------|---------------|----------------|---------|---------------------|---------------|
| STATE                   | VEHICLE<br>MILES<br>(MILLIONS) | FAT<br>ACCII | TAL<br>DENTS | NONFATAL ACCIDE |               | FATAL          | ITIES