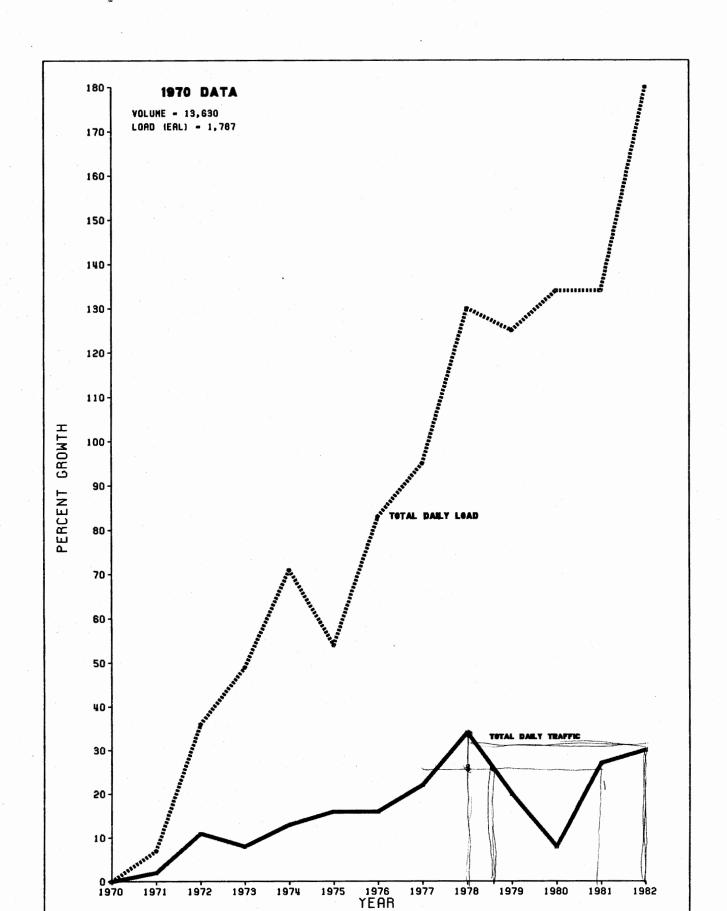

82 | 261                      | 5                            | 4,313                    | 86                      | 429                      | 9                       | 5,003                    | 180                                |

1/ THE DATA FOR EACH OF THE VEHICLE TYPES ARE FROM THE TRUCK WEIGHT STUDY. DATA FOR THE TRUCK WEIGHT STUDY ARE COLLECTED FOR ONE DAY EACH YEAR, NORMALLY IN THE SUMMER, AND ARE NOT ADJUSTED TO TYPIFY ANNUAL AVERAGES. "AVERAGE DAILY LOAD" IS THE CUMULATIVE EQUIVALENT AXLE LOADS PER DAY. AN EQUIVALENT AXLE LOAD DEFINES THE DAMAGE PER PASS CAUSED TO A PAVEMENT BY THE VEHICLE IN QUESTION RELATIVE TO THE DAMAGE PER PASS OF A STANDARD 18,000 POUND AXLE LOAD MOVING ON THE SAME PAVEMENT.

### COMPARISON OF GROWTH IN VOLUMES AND LOADINGS ON THE RURAL INTERSTATE SYSTEM



|                                                                                                                                                                                         |                                          |                                                    |                                                                                                                                                                               | Al Al                                 | ERICAN SAMO                                     | DA .                                  |                                     | MAUP                                       |                                                 |
|--------------------------------------------------------------------------