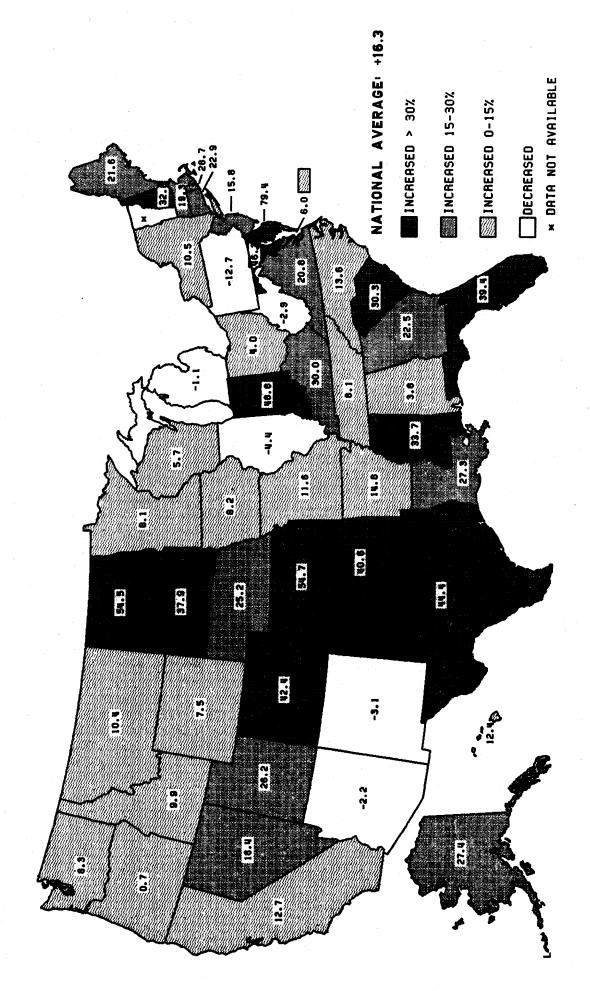

GROSS<br>ER, THIS TOTA<br>DL IS TAXED A<br>EPARATELY AND | GALLONS OF G.           | ASOHOL REPORT E CONSIDERED ATE AS GASOLI LED WITH GASO | THE D<br>NATION/<br>HE GALI | ISTRIBUTORS I            | X Z                                           | STATES, PAR<br>HAVE NOT VE<br>SHOULD BE C | TIAL TAX EXE<br>T BEEN CONVE<br>ONSIDERED A | STATES, PARTIAL TAX EXEMPTIONS MAY HAVE BEEN I HAVE NOT YET BEEN CONVERTED FOR SEPARATE REPOISHOULD BE CONSIDERED A MINIMUM.  2/ FHWA ESTIMATED DISTRIBUTION BY MONTHS | AAV HAVE BEEN LEGISLATED<br>SEPARATE REPORTING. IN<br>TION BY MONTHS. | ANA                       | THE REPORTING SYSTEMS<br>CASE, THIS TOTAL | YSTEMS                           |

1978 - 1982

PERCENT CHANGE IN GASOLINE CONSUMPTION



# PERCENT CHANGE IN SPECIAL FUEL CONSUMPTION

1978 - 1982



## **MOTOR VEHICLES**

## Vehicle registrations

The annual vehicle registration date varies among the States. Three use the calendar year for registering all vehicles, and sixteen for trucks only. Thirty-three States register only their automobiles on a "staggered" basis, and eleven register all of their vehicles in this manner. The "staggered" system permits a distribution of the renewal workload throughout all months. Three States register all of their vehicles in March or April, one uses these months to register automobiles only, and six register trucks only during March and April. The remaining States use other months. Most States allow preregistrations or permit "grace periods" to better distribute the annual registration workload.

In order to present vehicle registration data uni