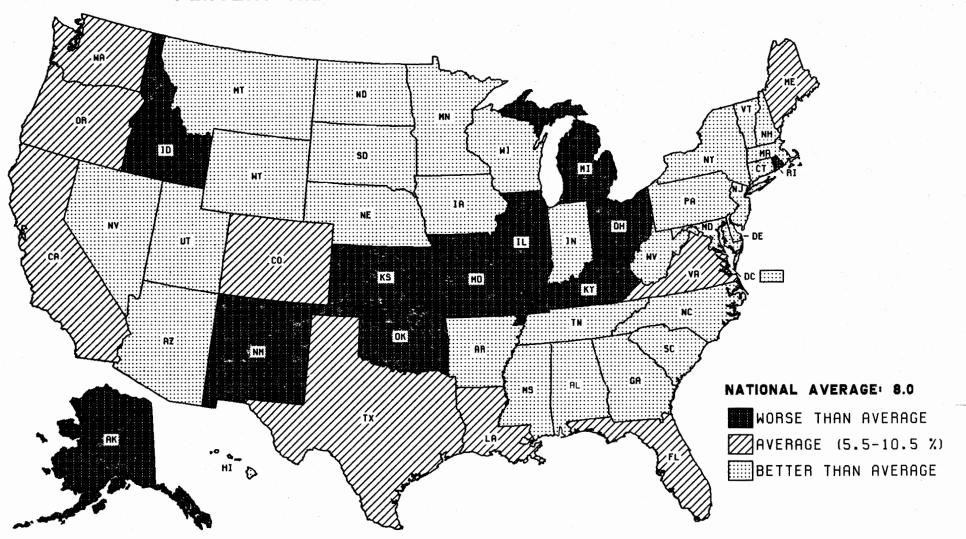

| 3,063                  | 2,967                                     | 69,562                         |
| PERCENT/CLASS                                         | 30.1                          | . 13.3                  | 11.0                         | 24.1                         | 11.6                      | 9.6                                                  | 100.0                          | 57.1                           | 11.5                     | 9.6                                    | 13.1                                                                            | 4.4                    | 4.3                                       | 100.0                          |

## RURAL INTERSTATE PAVEMENT CONDITION - 1982 PERCENT MILES IN PSR RANGE 0.1 - 2.4



## URBAN INTERSTATE PAVEMENT CONDITION - 1982 PERCENT MILES IN PSR RANGE 0.1 - 2.4



### PAVEMENT CONDITION - RURAL - 1982

#### MILEAGE BY FUNCTIONAL CLASSIFICATION

| MILEAGE AS OF DEC<br>FROM REPORTS OF S                |                        |                                         | MPILED                   | WX.                        |                  | X                            | 1                        |                         |                              |                                |                  | ~                                |                            | 1                       | ·                                |                                  |                    | E HM-63<br>1 OF 4<br>ER 1983     |
|----------------------------------------------