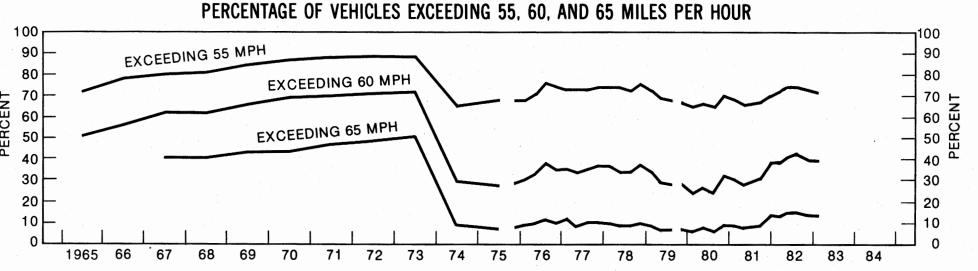

| 24.2                            | -1 |





### SPEED TRENDS ON RURAL INTERSTATE HIGHWAYS 1/

1/ The data from 1965 to 1979 represents free-moving traffic on level, straight, non-congested sections of rural Interstate highways. Beginning with fiscal year 1980, the data shows all vehicle travel on rural Interstate highways. Between 1965 and 1975, speed trend information was collected by several State highway agencies normally during the

summer months and submitted in annual speed trends reports. Since October 1975 all States have monitored speeds at locations on several highway systems, including the Interstate System, as part of the 55 m.p.h. speed limit monitoring program. The data are reported to FHWA on a quarterly basis.

### DISTRIBUTION OF AVERAGE DAILY TRAFFIC VOLUMES

### ON THE RURAL INTERSTATE SYSTEM

COMPILED FROM DATA