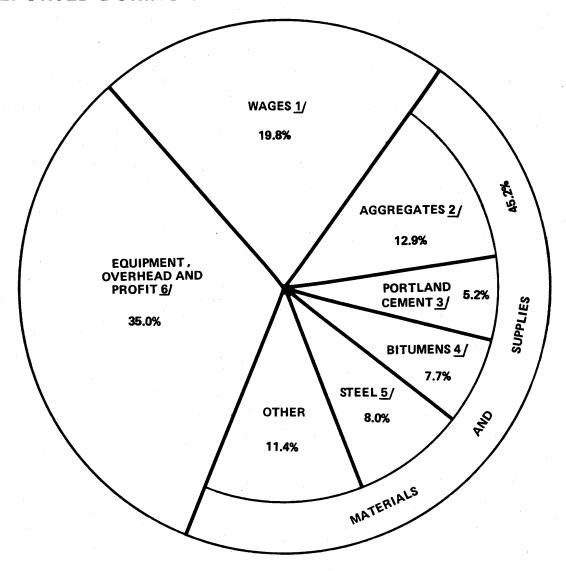

|  |  |  |

1/ DOES NOT INCLUDE COST OF CEMENT IN READY-MIX CONCRETE OR IN CONCRETE CULVERT PIPE.
2/ DOES NOT INCLUDE COST OF AGGREGATES IN READY-MIX
CONCRETE, PREMIXED BITUMINOUS PAVING MATERIALS, OR CONCRETE

CULVERT PIPE.

3/ DOES NOT INCLUDE COST OF BITUMENS IN PREMIXED BITUMINOUS PAVING MATERIALS.

4/ DOES NOT INCLUDE COST OF REINFORCING STEEL IN CONCRETE

CULVERT PIPE.

5/ INCLUDES ESTIMATED ROYALTY PAYMENTS ONLY. OTHER COSTS
ARE INCLUDED IN ITEMS OF "PETROLEUM PRODUCTS," "LABOR," AND
"EQUIPMENT, OVERHEAD, AND PROFIT."

<sup>6/</sup> COSTS OF FUEL AND LUBRICANTS FOR EQUIPMENT AND TRUCKS.

### DISTRIBUTION OF COSTS ON FEDERAL AID HIGHWAY CONSTRUCTION CONTRACTS OVER \$500,000, EXCLUDING ALL SECONDARY PROJECTS, REPORTED DURING CALENDAR YEAR 1981 AS COMPLETED



- 1) Gross earnings of contractors' employees in the following classifications: Administrative and Supervisory, Skilled, Intermediate, and Unskilled labor.
- 2) Aggregates consist of sand, gravel, slag, crushed stone, etc., for use in bases, portland cement concrete and bituminous surfaces, and portland cement concrete structures.
- 3) For both roadway and structures.
- 4) For various types of bituminous surfaces and bases.
- 5) Includes structural, reinforcing, culvert and miscellaneous steel.
- 6) Equipment includes fuel and lubricants 3.6%, but excludes operators' and mechanics' wages.

  Overhead includes contractors' on-site expenses such as moving-in costs, office rental, taxes, licenses, insurance, etc.

Source: Federal Aid Division Office of Engineering , FHWA (202) 426-0449

###