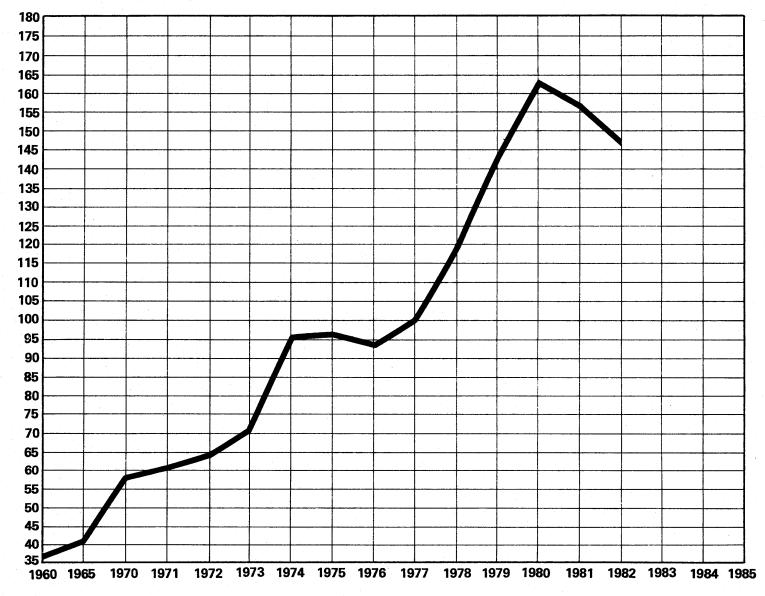

|                                                                            | Table    | Page |
|----------------------------------------------------------------------------|----------|------|
| Introduction                                                               |          |      |
| MOTOR FUEL                                                                 |          |      |
| Discussion                                                                 |          | 3    |
| Analysis of motor-fuel consumption:                                        |          |      |
| Motor-fuel consumption                                                     | MF-2     | 4    |
| Motor-fuel use                                                             | MF-21    | 5    |
| Total gasoline use                                                         | MF-21A   | 6    |
| Nonhighway use of gasoline                                                 | MF-24    | 7    |
| Highway use of special fuels by months                                     | MF-25    | 8    |
| Highway use of gasoline by months                                          | MF-26    | 9    |
| Monthly gasoline reported by States                                        | MF-33GA  | 10   |
| Monthly gasohol reported by States                                         | MF-33GLA | 11   |
| Percent change in highway use of gasoline (map)                            |          | 12   |
| Percent change in highway use of special fuels (map)                       |          | 13   |
| Rates and revenues:                                                        |          |      |
| State motor-fuel receipts                                                  | MF-1     | 63   |
| Disposition of State motor-fuel tax receipts                               | MF-3     | 64   |
| Motor-fuel tax rates                                                       | MF-121T  | 65   |
|                                                                            |          |      |
| MOTOR VEHICLES                                                             |          |      |
| Discussion                                                                 |          | 14   |
| Vehicle registration:                                                      |          |      |
| Motor vehicles per capita (map)                                            |          | 15   |
| State motor-vehicle registrations                                          | MV-1     | 16   |
| Publicly owned vehicles                                                    | MV-7     | 17   |
| Truck and truck-tractor registrations                                      | MV-9     | 18   |
| Bus registrations                                                          | MV-10    | 19   |
| Trailer and semitrailer registrations                                      | MV-11    | 20   |
| Population, registrations, fuel consumption, licensed drivers, and vehicle |          |      |
| miles of travel—summary (chart)                                            |          | 21   |
| Registrations, fuel consumption, and vehicle miles of travel-summary       |          |      |
| (index chart)                                                              |          | 22   |
| Rates and revenues:                                                        | ,        |      |
| State motor-vehicle and motor-carrier tax receipts                         | MV-2     | 67   |
| Disposition of motor-vehicle and motor-carrier tax receipts                | MV-3     | 68   |
| Disposition of motor volities and motor surfice that receipts              |          | •    |
| DRIVER LICENSING                                                           |          |      |
| Discussion                                                                 |          | 23   |
| Motor-vehicle drivers licenses                                             | DL-1     | 24   |
| Estimated licensed drivers, by sex                                         | DL-1A    | 30   |