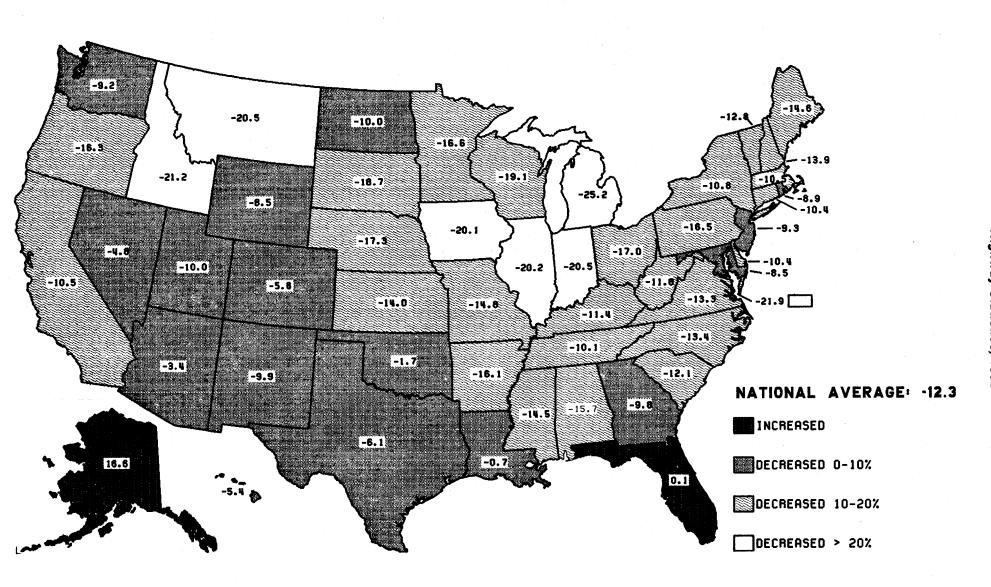

REPORTED SEPARATELY AND ARE COMMINGLED WITH GASOLINE | SHOWS GROSS<br>ER, THIS TOTA<br>DL IS TAXED A<br>EPARATELY AND | GALLONS OF G.           | ASOHOL REPORT E CONSIDERED ATE AS GASOLI LED WITH GASO | THE D<br>NATION/<br>HE GALI | ISTRIBUTORS I            | X Z                                           | STATES, PAR<br>HAVE NOT VE<br>SHOULD BE C | TIAL TAX EXE<br>T BEEN CONVE<br>ONSIDERED A | STATES, PARTIAL TAX EXEMPTIONS MAY HAVE BEEN I HAVE NOT YET BEEN CONVERTED FOR SEPARATE REPOISHOULD BE CONSIDERED A MINIMUM.  2/ FHWA ESTIMATED DISTRIBUTION BY MONTHS | AAV HAVE BEEN LEGISLATED<br>SEPARATE REPORTING. IN<br>TION BY MONTHS. | ANA                       | THE REPORTING SYSTEMS<br>CASE, THIS TOTAL | YSTEMS                           |

1978 - 1982

PERCENT CHANGE IN GASOLINE CONSUMPTION



# PERCENT CHANGE IN SPECIAL FUEL CONSUMPTION

1978 - 1982



## **MOTOR VEHICLES**

## Vehicle registrations

The annual vehicle registration date varies among the States. Three use the calendar year for registering all vehicles, and sixteen for trucks only. Thirty-three States register only their automobiles on a "staggered" basis, and eleven register all of their vehicles in this manner. The "staggered" system permits a distribution of the renewal workload throughout all months. Three States register all of their vehicles in March or April, one uses these months to register automobiles only, and six register trucks only during March and April. The remaining States use other months. Most States allow preregistrations or permit "grace periods" to better distribute the annual registration