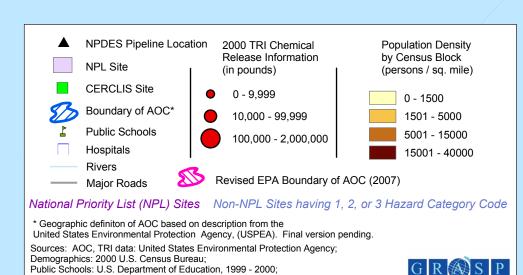

ie

| Monroe County, |         |
|----------------|---------|
| Demographic    | Profile |
|                |         |

Children 6 Years and Younger 1383
Females Aged 15 - 44 31020
Adults 65 Years and Older 16222

| Demographic Profiles:<br>1 Mile Radius from NPL Site |                                 |                        |                             |
|------------------------------------------------------|---------------------------------|------------------------|-----------------------------|
| NPL Site                                             | Children 6 Years<br>and Younger | Females<br>Aged 15 -44 | Adults 65 Year<br>and Older |
| Novaco Industries                                    | 91                              | 294                    | 117                         |



Hospitals: American Hospital Association, 2001.