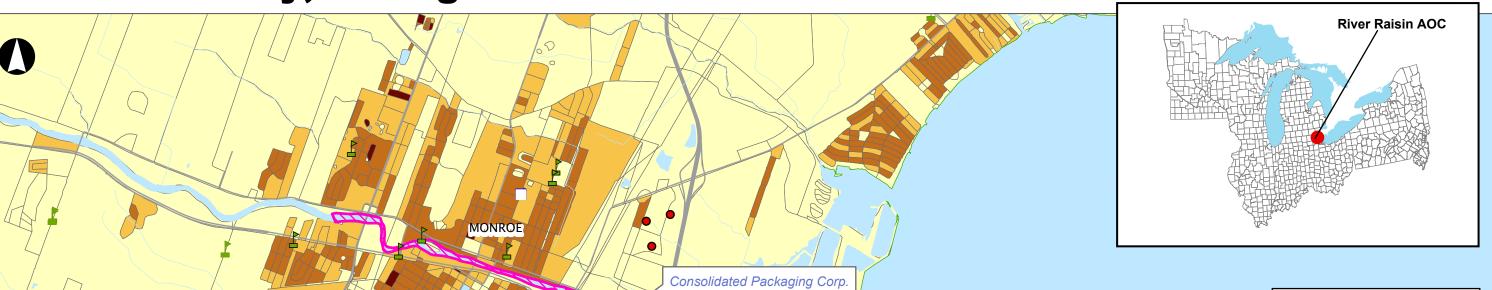

## River Raisin Area of Concern Monroe County, Michigan

Miles

Novaco Industries

Lake Erie

| Monroe County, |         |
|----------------|---------|
| Demographic    | Profile |
|                |         |