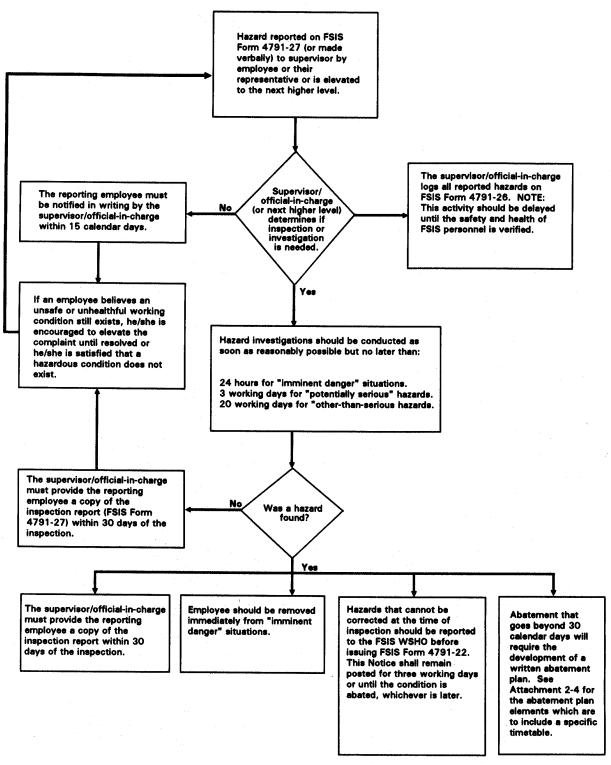

#### II. REPORTING HAZARDS

FSIS encourages employees (or authorized employee representatives) first to report safety and health hazards verbally or in writing to the immediate supervisor or official-in-charge for prompt resolution. Verbal reports should be followed by a completed FSIS Form 4791-27. (**NOTE:** See decision flow process in Attachment 2-1:).

#### III. SUPERVISOR OR OFFICIAL-IN-CHARGE ACTIONS

- A. **Evaluates** all oral and written reports of hazardous conditions.
- B. **Determines** when an inspection or investigation of the hazardous conditions is required. Notifies, in writing, the affected employee or the representative within 15 calendar days when there are no reasonable grounds to believe such a hazard exists and an inspection is not planned based on the report.
- C. **Conducts** an inspection or investigation of the reported hazardous conditions within:
- 1. **Twenty-four hours** for an imminent danger report. When an imminent danger is reported, employees are withdrawn from the workplace or work area. Employees do not return to the workplace or work area until abatement is competed.
  - 2. **Three working days** for potentially serious hazards.
  - 3. **Twenty working days** for other than serious conditions.
- D. **Conducts** an inspection or investigation following instructions in FSIS Directive 4791.13. Provides Copy 2 of FSIS Form 4791-27 to complainant within 30 calendar days-after completion of inspection. Keeps employee informed of inspection findings and corrective actions. Submits Copies 3 through 5 of FSIS Form 4791-27 through supervisory channels to the SHO.
- E. **Prepares** FSIS Form 4791-22 (Attachment 2-3) if the inspection or investigation reveals a hazardous condition. **NOTE:** Do not prepare FSIS Form 4791-22 if the hazardous condition is **corrected at the time of the inspection.** When the hazardous condition is not corrected during the inspection, the supervisor or official-in-charge:
- 1. Posts the Notice on the bulletin board at the workplace until the hazardous condition is abated or 3 working days whichever is later.
- 2. Contacts the building or plant management, as appropriate, to discuss the hazardous condition and corrective measures.
- 3. Develops a written abatement plan when correction will not be completed within 30 calendar days of the issuance of the Notice. (See Attachment 2-4.)

- F. **Requests** assistance from line officials and WSHO. Assistance may include interpreting safety and health standards feasible administrative, work practice, and engineering controls; persona protective equipment; and employee training. Request assistance when:
- 1. Resources and technical advice are required to respond to FSIS Form 4791-27.
  - 2. FSIS Form 4791-22 and a written abatement plan are required.
- G. **Maintains** FSIS Form 4791-26 (Attachment 2-5) at each workplace. Maintains copies of all reports, notices, logs, and abatement plans for five years.

## IV. LINE OFFICIAL AND WORKPLACE SAFETY AND HEALTH OFFICIAL ACTIONS

- A. Line Officials (Includes Circuit, Area, and Import Field Office Supervisors).
- 1. Provide supervisors or officials-in-charge with technical and administrative support to correct reported hazards including the development of abatement plans. (See Attachment 2-4.)
  - 2. Review, make recommendations, and sign or initial FSIS Form 4791-27.
- 3. Perform an investigation or inspection at the request of the WSHO of reported hazardous working conditions and a follow-up inspection to verify completion of abatement plans.
- B. WSHO (Includes Regional Program Specialists and Laboratory Staff Officers).
  - 1. Reviews and signs FSIS Form 4791-27.
- a. Alleged Hazard is Satisfactorily Resolved. Signs FSIS Form 4791-27 and sends Copies 4 and 5 through line officials to complainant and supervisor within 15 days.
- b. Alleged Hazard is not Satisfactorily Resolved. Determines if an inspection or reinspection is required by a line official. Contacts line officials to initiate an inspection, a reinspection, or an alternative corrective action. Prepares and sends a written report documenting abatement plans and the completed FSIS Form 4791-27 (Copies 4 and 5) within 30 calendar days to complainant and supervisor.
- 2. Follows provisions-in FSIS Directive 4791.13 when an inspection or reinspection is required.
- 3. Provides technical and administrative support to supervisors, officials-in-charge, and line officials on the recognition and abatement of safety and health hazards.

- 4. Conducts follow-up inspection or verifies as necessary, to **determine** if abatement is satisfactorily completed.
  - 5. Maintains FSIS Form 4791-26.