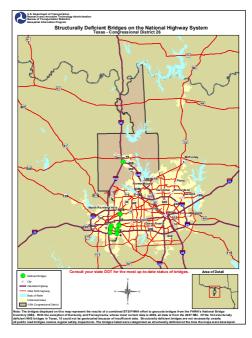

| Bridge Label | Structure ID    | Bridge Description | Location Description      |
|--------------|-----------------|--------------------|---------------------------|
| 1            | 22200000813081  | IH 20 EB FTG RD    | 0.9 MILE EAST OF I-35W    |
| 2            | 022200ZB2880002 | BERRY STREET       | 0.1 MI E OF RIVERSIDE DR  |
| 3            | 22200017206059  | US 287 NB          | 0.3 MI N OF MITCHELL BLVD |
| 4            | 22200000813093  | I 20 EB            | 0.2 MI W OF BU 287        |
| 5            | 22200017206068  | US 287 SB          | 0.196 MI N OF IH-820      |
| 6            | 22200000813165  | US 287 WB RAMP     | 0.2 MI W OF IH 820 NB     |
| 7            | 22200000813105  | IH820 SBL          | 1.1 MI S OF US-80         |
| 8            | 22200000813103  | IH820 SBL          | 0.3 MI S OF US-80         |
| 9            | 22200000813136  | SH 183 WB          | 1.O MI S OF PIPELINE      |
| 10           | 22200000813313  | SH 183 EB          | 1.0 MI S OF PIPELINE RD   |
| 11           | 180610019503047 | IH 35E SBML        | 1.60 MI NW OF US 377      |