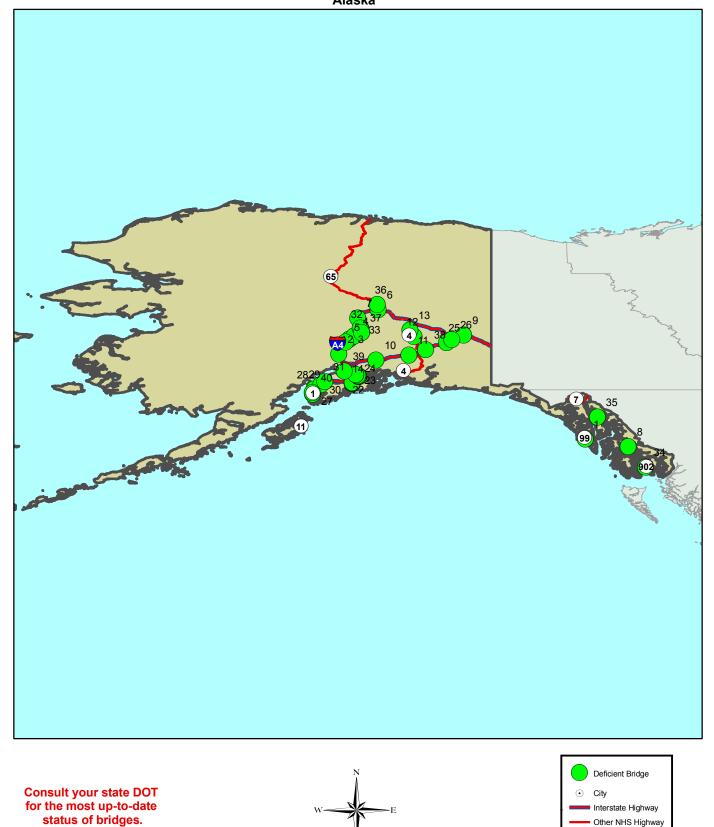

## Structurally Deficient Bridges on the National Highway System Alaska

Note: The bridges displayed on this map represent the results of a combined BTS/FHWA effort to geocode bridges from the FHWA's

National Bridge Inventory (NBI). With the exception of Kentucky and Pennsylvania, whose most current data is 2006, all data is from the 2007 NBI. Of the 46
structurally deficient NHS bridges in Alaska, 6 could not be geolocated because of insufficient data. Structurally deficient bridges are not necessarily unsafe;
all public road bridges receive regular safety inspections. The bridges listed were categorized as structurally deficient at the time the maps were developed.

Body of Water Urbanized Areas

| Bridge Label | Bridge Description            | Location Description                |
|--------------|-------------------------------|-------------------------------------|
|              | HARBOR DRIVE                  | MILE POINT 0.5                      |
| 2            | PARKS HIGHWAY                 | MILE POINT 69.3                     |
| 3            | PARKS HIGHWAY                 | MILE POINT 143.8                    |
| 4            | PARKS HIGHWAY                 | MILE POINT 160.3                    |
| 5            | PARKS HIGHWAY                 | MILE POINT 129.0                    |
| 6            | UNIVERSITY AVE                | MILE POINT 0.4                      |
|              | PARKS HIGHWAY                 | MILE POINT 251.7                    |
| _            | MITKOF HIGHWAY                | MILE POINT 24.0                     |
| _            | ALASKA HIGHWAY                | MILE POINT 80.5                     |
|              | GLENN HIGHWAY                 | MILE POINT 88.9                     |
|              | GLENN HIGHWAY                 | MILE POINT 164.0                    |
|              | RICHARDSON HIGHWAY            | MILE POINT 206.8                    |
|              | RICHARDSON HIGHWAY            | MILE POINT 240.0                    |
|              | SEWARD HIGHWAY                | MILE POINT 22.8                     |
|              | SEWARD HIGHWAY                | MILE POINT 24.7                     |
| _            | SEWARD HIGHWAY                | MILE POINT 25.0                     |
|              | SEWARD HIGHWAY                | MILE POINT 77.4                     |
|              | SEWARD HIGHWAY                | MILE POINT 77.9                     |
|              | SEWARD HIGHWAY                | MILE POINT 78.5                     |
|              | SEWARD HIGHWAY                | MILE POINT 78.9                     |
|              | SEWARD HIGHWAY                | MILE POINT 80.2                     |
|              | SEWARD HIGHWAY                | MILE POINT 83.7                     |
|              | SEWARD HIGHWAY SEWARD HIGHWAY | MILE POINT 88.9<br>MILE POINT 89.4  |
|              | TOK CUTOFF HWY                | MILE POINT 69.4 MILE POINT 75.2     |
|              | TOK CUTOFF HWY                | MILE POINT 73.2<br>MILE POINT 102.5 |
|              | STERLING HIGHWAY              | MILE POINT 102.5                    |
|              | STERLING HIGHWAY              | MILE POINT 40.9                     |
|              | STERLING HIGHWAY              | MILE POINT 42.5                     |
|              | STERLING HIGHWAY              | MILE POINT 67.0                     |
|              | STERLING HIGHWAY              | MILE POINT 79.9                     |
|              | PARKS HIGHWAY                 | MILE POINT 195.8                    |
|              | PARKS HIGHWAY                 | MILE POINT 201.9                    |
|              | SOUTH TONGASS HWY             | MILE POINT 0.3                      |
|              | GLACIER HIGHWAY               | MILE POINT 34.0                     |
|              | ELLIOTT HIGHWAY               | MILE POINT 17.2                     |
|              | PARKS HIGHWAY                 | MILE POINT 180.5                    |
|              | TOK CUTOFF HWY                | MILE POINT 17.6                     |
| 39           | SEWARD HIGHWAY                | MILE POINT 122.3                    |
| 40           | STERLING HIGHWAY              | MILE POINT 27.0                     |
|              |                               |                                     |