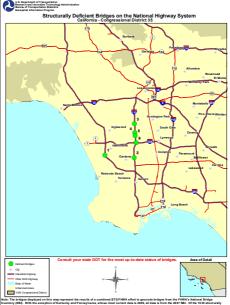

efficient NNS bridges in california, 54 could be gediocated because of insufficient data. Structurally deficient bridges are not not not analy; all public road bridges receive regular safety inspections. The bridges linked were categorized as structurally deficient at the time the maps were developed

| Bridge Label | Structure ID | Bridge Description | Location Description |  |
|--------------|--------------|--------------------|----------------------|--|
| 1            | 53 1236 IN   | TERSTATE 405       | 07-LA-405-19.21-HAW  |  |
| 2            | 53 0954 l 1  | 10                 | 07-LA-110-11.24-LA   |  |
| 3            | 53 0918 R    | ΓΕ 110             | 07-LA-110-16.98-LA   |  |
| 4            | 53 0930 R    | OUTE 110           | 07-LA-110-15.47-LA   |  |
| 5            | 53 0934 I 1  | 10                 | 07-LA-110-14.97-LA   |  |
| 6            | 53 2408H Na  | &S110-E105 CONN    | 07-LA-110-13.7-LA    |  |