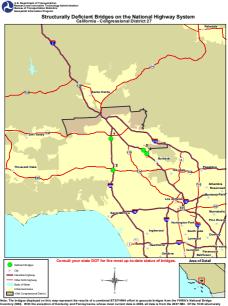

Inventory (NBE). With the exception of Kentucky and Pennsylvania, whose meat current data is 2006, all data is from be 2007 NBE. Of the 1020 structurally deficient NHS bridges in California, 54 could not be gealocated be cause of insufficient data. Structurally deficient bridges are non-exeavily une alev all public read bridges receive engular safety inspections. The bridge siluted were categorized as intructurally deficient bridges are noten the may aver deviced

| Bridge Label | Structure ID | Bridge Description | Location Description |
|--------------|--------------|--------------------|----------------------|
| 1            | 53 1500 IN   | ITERSTATE 405      | 07-LA-405-46.24-LA   |
| 2            | 53 1146R U   | S 101 NB           | 07-LA-101-17.14-LA   |
| 3            | 53 1113 IN   | ITERSTATE 5        | 07-LA-005-32.91-LA   |
| 4            | 53 1111 IN   | ITERSTATE 5        | 07-LA-005-31.86-BRB  |