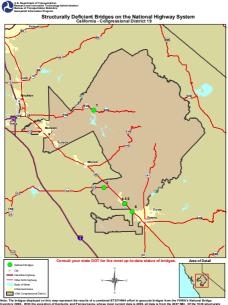

Hear. The Didget Didgesproof in a milliproperture difference of a schemanic of a remerk tasks in globologic and and PHNA Presented Didget Hwanney (HB). This the scopilon of Kenholdy and Pennyyhania, have a mark current data 12006, all did is from the 2007 HB. Of the 1020 structurally deficient INS bridges in California, 54 could not be gediocated because of insufficient data. Structurally deficient bridges an other score developed all public coal bridges rective suggitar and/thy insufficient. The thing will have exceptioned as all scores all of deficient bridges are not necessarily conditions. The thing will have exceptioned as all scores all of deficient to the size of web pole

| Bridge Label | Structure ID | Bridge Description | Location Description |
|--------------|--------------|--------------------|----------------------|
| 1            | 32 0018 S    | TATE ROUTE 120     | 10-TUO-120-R19.61    |
| 2            | 41 0009L S   | TATE ROUTE 152     | 06-MAD-152-12.37     |
| 3            | 41 0065R S   | TATE ROUTE 99 NB   | 06-MAD-099-R7.28     |
| 4            | 41 0065L S   | TATE ROUTE 99 SB   | 06-MAD-099-R7.28     |
| 5            | 41 0065S N   | 99-AVE 12 OFFRAMP  | 06-MAD-099-R7.28     |
| 6            | 41 0008 S    | TATE ROUTE 99      | 06-MAD-09908         |