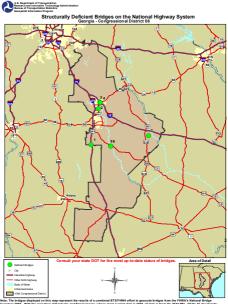

| Bridge Label | Structure ID | Bridge Description | Location Description     |  |
|--------------|--------------|--------------------|--------------------------|--|
| 1            | 15300420 I-7 | 75 SBL             | 4 MI SW OF EKLO          |  |
| 2            | 2100080 US   | S 41 SBL, SR 49    | SOUTH EDGE OF MACON C.L. |  |
| 3            | 2100940 I-7  | 75                 | IN NORTH CENTRAL MACON   |  |
| 4            | 2101200 I-1  | 6 WBL              | IN NORTH MACON           |  |
| 5            | 23500080 SF  | R 230- US 129-341  | E. HAWKINSVILLE-EB LANES |  |
| 6            | 23500090 US  | S 129 ALT- US 341  | E. HAWKINSVILLE-WB LANES |  |
| 7            | 17550090 HI  | JDSON ROAD         | 8.2 MI S OF DUBLIN       |  |
| -            |              |                    |                          |  |