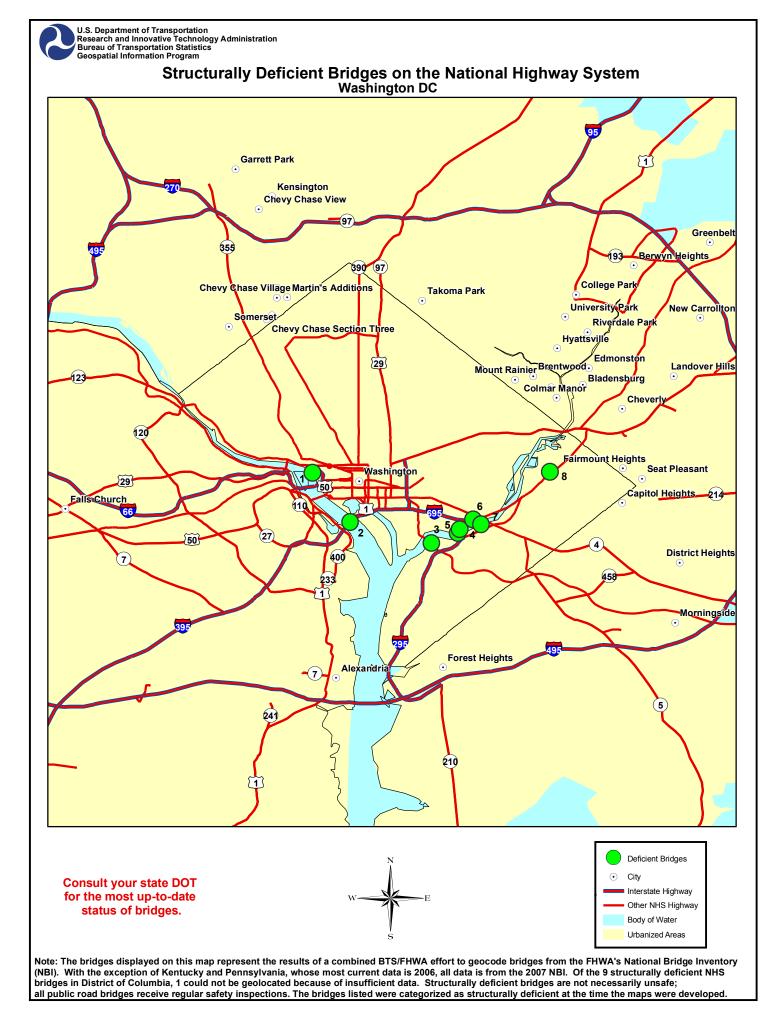

| <br>Bridge Label | Structure ID    | Bridge Description | Location Description      |  |
|------------------|-----------------|--------------------|---------------------------|--|
| 1                | 2               | WISCONSIN AVENUE   | GEORGETOWN & C&O CANAL    |  |
| 2                | 0170-1          | 14TH STREET, NB    | 14TH ST OVER POTOMAC R SW |  |
| 3                | 53              | SOUTH CAPITOL ST   | S CAPITOL ST/ANACOSTIA R  |  |
| 4                | 1406(RPS SE&SW) | ROAD SE,SW I-695   | I-695 OVER N ST,N.E.      |  |
| 5                | 55              | I-295 SB           | 1295 OVER ANACOSTIA RIVER |  |
| 6                | 1001(RAMP 6)    | RAMP 6 OVER PK RD  | RAMP-ANAC FRWY AT PA.AVE  |  |
| 7                | 1001            | ANACOSTIA FREEWAY  | ANACOSTIA AVENUE, S.E.    |  |
| 8                | 19              | KENILWORTH AVE     | BURROUGHS&KENILWORTH AVES |  |