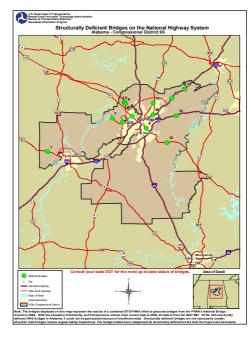

| Bridge Label | Structure ID | Bridge Description | Location Description      |
|--------------|--------------|--------------------|---------------------------|
| 1            | 5816 US 82   |                    | 4.9 MI E TUSC CO LINE     |
| 2            | 1665 AL 269  |                    | .1 MI. SO. POWHATAN RD    |
| 3            | 1664 AL 269  |                    | SYLVAN SPRINGS TOWN LIMIT |
| 4            | 7325 US 78   |                    | US 78 & CANE CK           |
| 5            | 7627 US 78   |                    | 3 MI E SUMITON            |
| 6            | 7631 US 78   |                    | @ OLD JASPER HWY          |
| 7            | 7630 US 78   |                    | @ OLD JASPER HWY          |
| 8            | 14332 US 78  |                    | @ ADAMSVILLE CITY LIMITS  |
| 9            | 8330 US 280  |                    | .1 MI. NO AL 149          |
| 10           | 9492 AL 75   |                    | AL 75 AT US 11            |
| 11           | 13040 AL 79  |                    | PINSON                    |
| 12           | 11650 US 280 |                    | 2 TH MI E CO RD 51        |
| 13           | 7225 159     |                    | .1 TH MI NO AGS RR        |
| 14           | 5006 120     |                    | I20 & KELLY CREEK         |
| 15           | 7232 159     |                    | I59 & CANOE CREEK         |
| 16           | 7231 I59(MP. | .159.79)           | I59 & CANOE CREEK         |
|              |              |                    |                           |