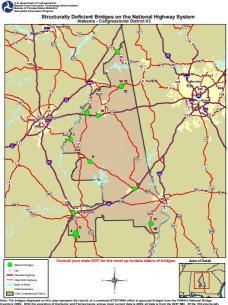

hear: ma cróge a dapiaye on mai mapropresant nel resulta or a comonado a la renax enten in glacicosa aroga a roma her priva a satenta aroga e Neventro (NB), vientos (NB), vientos y ad Permaylvania, velses a maat cument data 12006, al data ha from the 2010 NB). Of the 1005 atoctaraly deficient ND5 bridges in Albanas, 5 could not be geolocated because of insufficient data. Structuraly deficient bridges are not necessary usants' al public road tridges receives againet arefery targeticosa. Ba hodge alta deverse desponta es aturcuturaly deficient a the time the mays were developed.

| Bridge Label | Structure ID | Bridge Description | Location Description      |
|--------------|--------------|--------------------|---------------------------|
| 1            | 9367 US 280  |                    | TOWN OF CHILDERSBURG      |
| 2            | 9279 I65 SBL |                    | 1.1 MI.N.OF S.BYPASS      |
| 3            | 9280 I65 NBL |                    | 1.1 MI.NO.OF US 82        |
| 4            | 10285 US 331 |                    | 4.3 MI.S.AL 94 INTERSECTI |
| 5            | 10286 US 331 |                    | 1.85 MI.S.AL 94 INTERSECT |
| 6            | 10127 US 331 |                    | 0.9MI.S.OF ALA.#94        |
| 7            | 6355 SR 77   |                    | 0.8 MI NO JCT US 78       |
| 8            | 5992 SR 77   |                    | 1.6 MI NO JCT US 78       |
| 9            | 10760 SR 38  |                    | 12.2 MI E. TALL CO LINE   |
| 10           | 9229 I-20    |                    | 0.5 MI W EXIT 179         |
| 11           | 5222 SR 35   |                    | INT. OF AL. 176&AL 35     |
| 12           | 1273 US 278  |                    | 3.8 MI E JCT SR 200       |
| 13           | 1275 US 278  |                    | 3 MI E JCT SR 9           |
| 14           | 1274 US 278  |                    | 0.2 MI W CHEROKEE CO LINE |
| 15           | 16710 US 280 |                    | 0.3MI E INT US 29         |
| 16           | 1897 US 431  |                    | 0.3 MI S RR AT PITTSVIEW  |
| 17           | 1898 US 431  |                    | 0.1 MI S RR AT PITTSVIEW  |