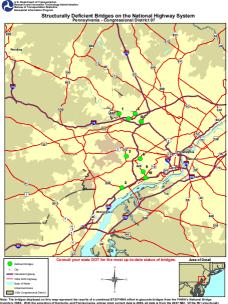

Noie: The bridges displayed on this may represent the results of a combined STSFMMA effort to geocode bridges from the FMMA' National Bridge Whenloy (NBE, Mich exception of Kharlody and Pinnayiania, whose maint cummit data is 2003, ald data is from the 2017 NBE. Of the ST is tructurally deficient MB bridges in Pinnayivania, 45 could on the geolocated because of insufficient data. Structurally deficient bridges are not necessarily smartly. I algobilic cush bridges receives against andly happedices. The bridges influence chargonide as inscirucing deficient is the the may new developed

| Bridge Label | Structure ID    | Bridge Description | Location Description     |
|--------------|-----------------|--------------------|--------------------------|
| 1            | 460422033007610 | COUNTY LINE EXPWAY | BETZWOOD BRIDGE 27J10    |
| 2            | 230322013000000 | CONCHESTER HIGHWAY | 1MILE WEST OF I-95 42J06 |
| 3            | 230252013006790 | PROVIDENCE ROAD    | 2MI.NORTH ROSETREE 25B12 |
| 4            | 467276990328090 | US202-SR0202,LR143 | NEAR KING OF PRUSSIA     |
| 5            | 460202012001730 | DEKALB PIKE        | S.SCHUYLKILL RIVER 28K10 |
| 6            | 230001033000000 | STATE ROAD         | EAST TOWNSHIP LINE 26B13 |
| 7            | 460476016511660 | MID-COUNTY EXWY.SB | WEST CONSHOHOCKEN 35D02  |
| 8            | 460476016410550 | MID-COUNTY EXWY.NB | WEST CONSHOHOCKEN 35D02  |
| 9            | 230420007010720 | KEDRON AVENUE      | FOLSOM, NR MACDADE 35D09 |
| 10           | 230420003100000 | WANAMAKER AVENUE   | .4MILES NORTH I-95 35E13 |
|              |                 |                    |                          |