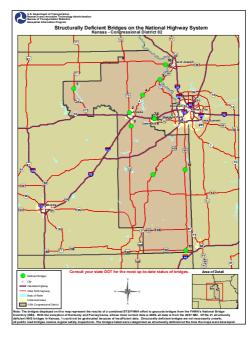

| Bridge Label | Structure ID    | Bridge Description | Location Description      |
|--------------|-----------------|--------------------|---------------------------|
| 1            | 999907700810151 | US77 HWY           | 2.09 MI N K16             |
| 2            | 999902400890751 | US24 HWY, NL-SL    | 0.84 MI E JCT US75        |
| 3            | 999907500891521 | US75 HWY, WL-EL    | 1.51 MI N OSAGE COLN      |
| 4            | 999900400440201 | K4, K16 HWY        | 0.22 MI NE WJCT K16       |
| 5            | 999916900020111 | US169 HWY          | 9.97 MI N ALLEN CO LN     |
| 6            | 999907000890151 | I70 HWY, EB-WB     | 2.49 MI E K4              |
| 7            | 999907000230463 | I-70 HWY EB (KTA)  | 0.55 MI W US-40 & 59      |
| 8            | 999907000230453 | I-70 HWY WB (KTA)  | 0.56 MI W US-40 & 59      |
| 9            | 999905900030131 | US59 HWY-UTAH BV   | 0.31 MI E 4TH ST (ATCHSN) |
| 10           | 999903600220081 | US36 HWY           | 5.21 MI E EJCT K7         |
| 11           | 999916600110341 | US166 HWY          | 5.30 MI E US69            |
| 12           | 999906900540041 | US69, K52 HWY      | 2.69 MI S OF K-52 NJCT    |