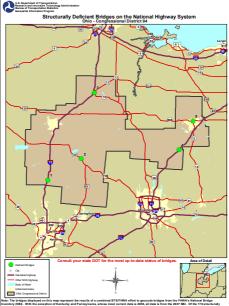

efficient NNS bridges in China 27 could not be gelocated because of insufficient data. Sincuturally deficient NNSes and Yaco Acc. So in the traductory all public road bridges receive regular safety inspections. The bridges listed were categorized as structurally deficient at the time the maps were developed

| Bridge Label | Structure ID | Bridge Description | Location Description     |
|--------------|--------------|--------------------|--------------------------|
| 1            | 7501625 IF   | R-75               | 2.94MI.S.OF JCT. SR-47   |
| 2            | 4600363 U    | ISR-33             | .29MI.NM. OF JCT. SR-117 |
| 3            | 3202194 U    | IS 68 SR 15        | NO DATA                  |
| 4            | 5901626 I-   | 71                 | 2.61 MI N OF SR95        |
| 5            | 7001142 U    | IS 30              | .62 MILES EAST OF SR 39  |