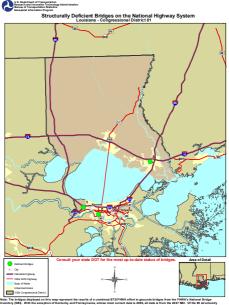

efficient NNS bridges in Losisiana, 3 could not be geolocated because of insufficient data. Executivity deficient bridges are not reacted by insufficient data, a favor factor because of insufficient data are an exclusively deficient bridges are not reacted by insufficient data are an exclusively deficient bridges are not reacted by insufficient data are an exclusively deficient bridges are not reacted by insufficient data are an exclusively deficient bridges are not reacted by insufficient data are an exclusively deficient bridges are developed as a bridges in the time the maps were developed are are an exclusively deficient at the time the maps were developed as a structurally deficient at the time the maps were developed as a structurally deficient at the time the maps were developed as a structurally deficient bridges are an exclusively deficient