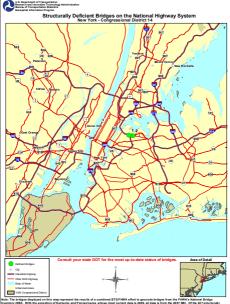

here. The straight fully approximate integraphic methods are a commented at a method as global or and the TMBA A Resolution are global Wenning (NBL), which was applied of Kambely and a ferminghenia, whereas most current data is 2004, all data in from the 2007 NBL for 227 a buccurally deficient NSS bridges in New York, 3 could not be geobacied because of insufficient data. Structurally deficient targes are not recessarily unsafe; all public cost bridges reciver against and they insufficient. The Adaption that were a degradient at an attrust of deficient target are not recessarily unsafe;

| Bridge Label | Structure ID | Bridge Description | Location Description      |
|--------------|--------------|--------------------|---------------------------|
| 1            | 2230810 /    | ASTORIA BOULEVARD  | 1 MI NW JCT I278 & SH 25A |
| 2            | 1072010 /    | ASTORIA BOULEVARD  | JCT OF GCP & BQE EAST LEG |