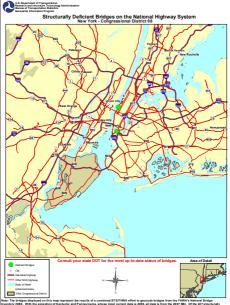

hear: mo cróge a capie yeo an trait may represent tel result or a comona o la urmax anton to geocodo arcega roma ner yennika hasbotal orcega Iventory NBA: Mithe secopion ot Kamicky and Pennaykania, whese anat cument data 12004, si diata la from the 2017 NBL of the 271 structurally deficient NS5 bridges in New York, 5 could not be geobcardo because of insufficient data. Structurally deficient bridges are not necesardy unader, al public road traitiges recisive signate antilym andlym stark data water data data a structurally deficient bridges are avere developed

| Bridge Label | Structure ID           | Bridge Description | Location Description      |
|--------------|------------------------|--------------------|---------------------------|
| 1            | 2240019 BROOKLYN BRDGE |                    | BROOKLYN BR OVER EAST RVR |
| 2            | 2257569 F              | RTE 9A             | WEST SIDE HIGHWAY-W 59 ST |