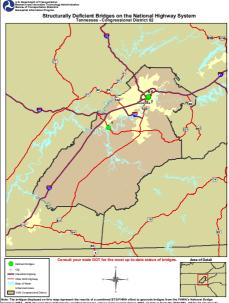

nce: mo croges deplayed on this map represent the results or a common of a remox short to geocode proges from the "remix" a substitut proge Neuroing NBA, "White second on the Kennicky and Pennaykania, where somal cummed table 12006, all data is from the 2017 NBL. Of the 4 structures of deficient NS5 bridges in Tennesses, 12 could not be geolocated because of insufficient data. Structures/jedificient bridges are not necessarily unastri, al public nod bridges receives applicaterative andre server and the were categorized as subscitution deficient at the time the maps were developed

| Bridge Label | Structure ID    | Bridge Description | Location Description |
|--------------|-----------------|--------------------|----------------------|
| 1            | 53SR0950007 U.S | 5. 321 & SR 73     | ON FT LOUDOUN DAM    |
| 2            | 47100400061 140 | 347647J            | .1 MI E JCT I40&I275 |
| 3            | 47100400063 140 |                    | .6 M N TO AUTHUR ST  |
| 4            | 47100400066 140 | LL                 | EAST OF I-40 VIADUCT |
| 5            | 47100400068 140 |                    | 1.5 M W OF SR33      |
| 6            | 47100400067 140 |                    | 1.5 M W OF SR33      |
| 7            | 47100400065 140 | RL                 | EAST OF I-40 VIADUCT |