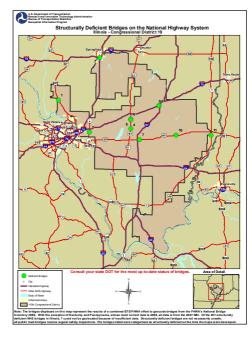

| ridge Label | Structure ID Brid        | ge Description Location Description |
|-------------|--------------------------|-------------------------------------|
| 1           | 42000109873 US 67        | 1.7 M N JERSEYVILLE                 |
| 2           | 60010914340 ILL 4        | .71 MI N US 40                      |
| 3           | 84002818380 6TH ST / BL  | 55 (NB .25M S I-72                  |
| 4           | 61000214605 FAP-322 (US  | -51) 1.5 MI S VERNON                |
| 5           | 26003806219 FAP-322 (US  | -51) 4 MI S US-40                   |
| 6           | 26003706218 FAP-322 (US  | -51) 3.5 MI S US-40                 |
| 7           | 61003614680 FAP-327 (US  | -50) E UP RR IN SALEM               |
| 8           | 25001005968 FAI-70 WB    | 8.8 MI E ALTAMNT INT                |
| 9           | 25000905967 FAI-70 EB    | 8.8 MI E ALTAMNT INT                |
| 10          | 13000503099 FAP-327 (US  | -50) .75 MI W RICHLAND CL           |
| 11          | 51000711739 FAP-332 (ILL | -1) 2 MI S LAWRENCEVILLE            |