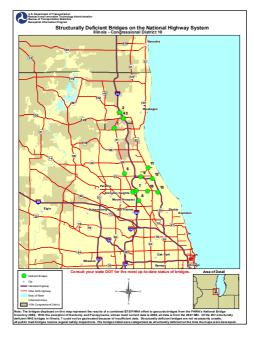

| Bridge Label | Structure ID | Bridge Description | Location Description |
|--------------|--------------|--------------------|----------------------|
| 1            | 49002711214  | ILL 21             | 0.5 M N OF ILL 137   |
| 2            | 49992011176  | I-94 NB            | 194 1.3M S ILL 132   |
| 3            | 49990411237  | ILL 120 WB         | 1.6 M W OF US 41     |
| 4            | 49990311236  | ILL 120 EB         | 1.6 M W OF US 41     |
| 5            | 49000711192  | ILL 21 & US 45     | 1.0 M N OF LAKE-COOK |
| 6            | 16024204006  | ILL21 MILWAUKEE    | 0.3 SE US 45 P14     |
| 7            | 16053104205  | WILLOW RD          | 2.4 M S ILL 68 P14   |
| 8            | 16024304007  | ILL 21 MILWAUKEE   | 0.7 SE I294 P14      |
| 9            | 16054604221  | LAKE COOK RD       | 0.6 M W ILL 43 P1    |
| 10           | 16053304206  | WILLOW RD          | 1 M W ILL 43 P14     |
| 11           | 49008811292  | DEERFIELD RD       | 0.2 M E OF US 41     |
| 12           | 16973903799  | I-94 WB            | 0.2 M W US 41 P14    |
| 13           | 16053504208  | WILLOW RD          | 1 M E ILL 43 P14     |