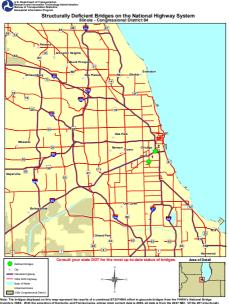

here. The straget depays on this information of the second of a comment of a memory table and table and the TMBA A Resolution and a Wenning (NBL), which we applies of Kanledy and a ferminghanit, whose most commend that 3006, ill data in from the 2007 NBL of the 273 naturally deficient NNS bridges in Illinois, 7 could not be geobrated because of insufficient data. Structurally deficient herbes are not necessarily unsufar, all public coad bridges receives against and/we have a composition of a minimum of the structurally deficient tables are not necessarily unsufar.

| Bridge Label | Structure ID   | Bridge Description | Location      | n Description |
|--------------|----------------|--------------------|---------------|---------------|
| 1            | 16613327234 S  | S.ASHLAND AVE      | 1600 W 3900 S | P5C           |
| 2            | 16111526275 I- | 90,94 RYAN ELEV    | 2 M S EISNHOW | VER P5C       |