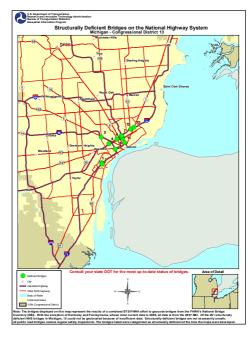

| Bridge Label | Structure ID    | <b>Bridge Description</b> | Location Description     |
|--------------|-----------------|---------------------------|--------------------------|
| 1            | 82182071000B040 | M-85                      | IN DETROIT 10400 FORT ST |
| 2            | 82182194000B010 | I-75                      | IN DETROIT               |
| 3            | 82182123000S310 | LIVERNOIS LEFT TUR        | IN DETROIT               |
| 4            | 82182023000S138 | I-94 TO W GR BLV R        | IN DETROIT               |
| 5            | 82182194000S180 | I-75 SB                   | IN DETROIT               |
| 6            | 82182023000S250 | I-94EB RAMP TO M10        | IN DETROIT RAMP B-G      |
| 7            | 82182251000S220 | I-94 W-S RAMP             | IN DETROIT               |
| 8            | 82182251000S180 | I-75 SB EXIT RAMP         | IN DETROIT               |
| 9            | 82182251000S160 | WARREN AVE                | IN DETROIT               |
| 10           | 82182251000S170 | WARREN ENT TO I-75        | IN DETROIT               |
| 11           | 82182251000S130 | WILKINS ST & RAMP         | IN DETROIT               |
| 12           | 82182024000S130 | M-53(VANDYKE ST)          | IN DETROIT               |
| 13           | 82182025000S010 | M-3 (GRATIOT)             | IN DETROIT               |