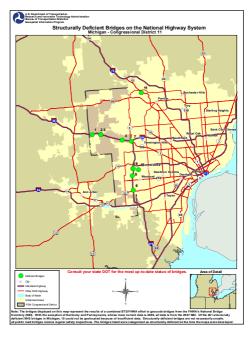

| Bridge Label | Structure ID    | <b>Bridge Description</b> | Location Description      |
|--------------|-----------------|---------------------------|---------------------------|
| 1            | 63163022000S010 | I-96                      | .7 MI E OF LIVINGSTON CO  |
| 2            | 63163022000R013 | I-96 EB                   | 3.4 MI E OF LIVINGSTON CO |
| 3            | 63163022000R014 | I-96 WB                   | 3.4 MI E OF LIVINGSTON CO |
| 4            | 63163022000R024 | I-96 WB                   | IN NOVI                   |
| 5            | 82182293000S160 | I-275 SB                  | 1 MI W OF LIVONIA LTS     |
| 6            | 82182292000B050 | I-275 NB ON RAMP          | 0.25 M. W OF WAYNE        |
| 7            | 63163101000S010 | M-5 (OLD M-102)           | @I-96 (I-696 EB)          |
| 8            | 82182293000B020 | I-275 SB                  | .3 MI W OF LIVONIA LTS    |
| 9            | 82182293000B030 | I-275 NB                  | .3 MI W OF LIVONIA LTS    |
| 10           | 82182101000S010 | HINES DRIVE               | IN LIVONIA                |
| 11           | 63163053000B010 | US-24                     | 3.6 MI SE OF M-15         |