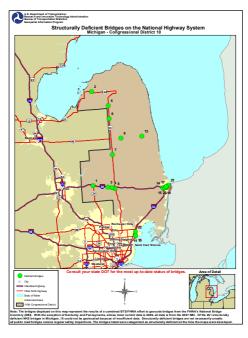

| Bridge Label | Structure ID    | <b>Bridge Description</b> | Location Description      |
|--------------|-----------------|---------------------------|---------------------------|
| 1            | 44144043000S070 | I-69 WB                   | 1.0 MI S OF LAPEER ,M-24  |
| 2            | 32132021000B010 | M-142                     | 1.0 MI W OF PIGEON        |
| 3            | 44144044000S090 | I-69 EB                   | 3.7 M W OF IMLAY CITY     |
| 4            | 44144044000R030 | I-69 EB                   | 2 MI SW IMLAY CITY        |
| 5            | 32132031000B010 | M-53                      | 2.0 MI N OF SANILAC CO LI |
| 6            | 74174012000B030 | M-53                      | 5.8 MI S OF HURON CO LINE |
| 7            | 44144032000B020 | M-53                      | .2 MI S OF SANILAC CO LIN |
| 8            | 44144031000B020 | M-53                      | 2.6MI S OF IMLAY CITY     |
| 9            | 74174061000B020 | M-46                      | 2.0 MI W OF M19           |
| 10           | 50150111000S274 | I-94 WB                   | 0.5 MI SE OF MT CLEMENS   |
| 11           | 50150111000S273 | I-94 EB                   | 0.5 MI SE OF MT CLEMENS   |
| 12           | 50150111000S284 | I-94 WB                   | 1.5 MI SW OF M-59         |
| 13           | 74174062000B010 | M-46                      | 5.6 MI E OF M-19          |
| 14           | 77177023000R030 | I-69 WB.                  | 1.5 MI W OF I-94          |
| 15           | 77177023000R010 | I-69 EB                   | 1.5 MI W OF I-94          |
| 16           | 77177111000S150 | I-69 EB                   | @ I-69                    |
| 17           | 77177111000S184 | I-94 WB                   | .2 MI NE OF I-69          |
| 18           | 77177111000S183 | I-94 EB                   | .2 MI NE OF I-69          |
| 19           | 77177023000R020 | I-69 EB.                  | .7 MI E OF I-94           |
| 20           | 77177023000R040 | I-69 WB.                  | .7 MI E OF I-94           |
| 21           | 77177111000B030 | I-94                      | I-94                      |