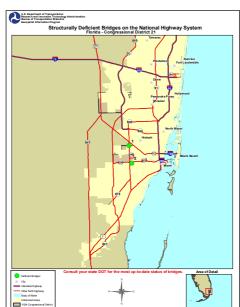

Note: The bridges displayed on this map represent the results of a combined STSFRMA effort to geocode bridges from the PVMA's National Bridge benefits (bill.) With the supplies of Kinstaley and France plants in the supplies and Kinstaley and France plants in the supplies and Kinstaley and France plants in the supplies and the supplies and the supplies and bridges receive against after inspections. The bridges is the supplies and bridges receive major and the supplies and the su

| Bridge Label | Structure ID | Bridge Description | Location Description |
|--------------|--------------|--------------------|----------------------|
| 1            | 870107       | SR826 SB           | NW 74 ST             |
| 2            | 870065       | SR 836 WB          | SR836 AT NW 72ND AVE |