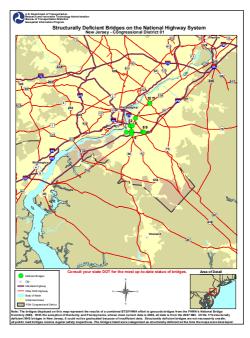

| Bridge Label | Structure ID              | <b>Bridge Description</b> | Location Description      |
|--------------|---------------------------|---------------------------|---------------------------|
| 1            | 818151 RT US 130          |                           | 0.3 MI S OF RT47 JCT      |
| 2            | 418162 I-676 NB&Ramp FN   |                           | 0.11 MI N OF JCT I-76     |
| 3            | 417152 I-76               |                           | 0.15 MI N OF 76-295 JCT   |
| 4            | 417151 I-76               |                           | I-76 & I-295 JCT.         |
| 5            | 427153 I-295              | NB RAMP E                 | AT I-76 INTERCHANGE       |
| 6            | 420151 US 130             |                           | 0.3 MI S OF RT168 JCT     |
| 7            | 405153 US ROUTES 30 & 130 |                           | 0.5 MI S OF AIRPORT CIRCL |
| 8            | 428164 I-295              | i                         | AT I-295 EXIT 29          |
| 9            | 428165 I-295              |                           | 4.7 MI SOUTH OF RT 70     |
| 10           | 428166 I-295              |                           | 4.4 MI SOUTH OF RT 70     |
| 11           | 416151 RT 73 & RAMP G     |                           | 0.5 MI N OF PENN. CREEK   |
| 12           | 416150 US 1               | 30 RAMP A                 | PENNSAUKEN TWP AT 73-130  |