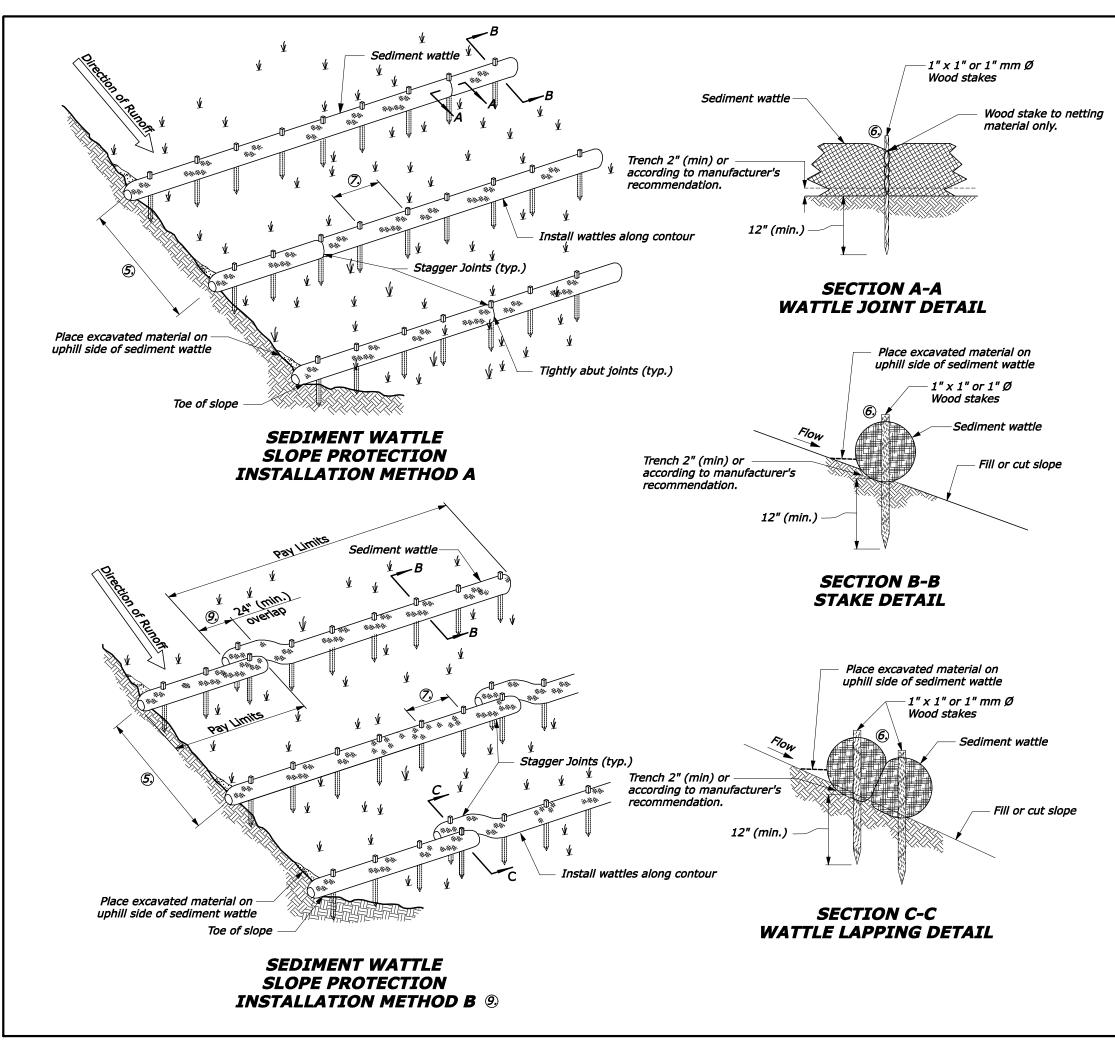

|                                                                                                                                                                                                 | REG                                                                                                                                                             | STATE                                                                                                                                                 | PROJECT                                                                                            | SHEET<br>NO.      | TOTAL<br>SHEETS |
|-------------------------------------------------------------------------------------------------------------------------------------------------------------------------------------------------|-----------------------------------------------------------------------------------------------------------------------------------------------------------------|-------------------------------------------------------------------------------------------------------------------------------------------------------|----------------------------------------------------------------------------------------------------|-------------------|-----------------|
|                                                                                                                                                                                                 |                                                                                                                                                                 |                                                                                                                                                       |                                                                                                    |                   |                 |
|                                                                                                                                                                                                 |                                                                                                                                                                 |                                                                                                                                                       |                                                                                                    |                   |                 |
| NOTES:                                                                                                                                                                                          |                                                                                                                                                                 |                                                                                                                                                       |                                                                                                    |                   |                 |
|                                                                                                                                                                                                 | ll be installed<br>turer's recom                                                                                                                                |                                                                                                                                                       | intained accordin<br>on.                                                                           | g                 |                 |
| 2. Repair any i                                                                                                                                                                                 | rills or gullies                                                                                                                                                | prior to                                                                                                                                              | installation.                                                                                      |                   |                 |
|                                                                                                                                                                                                 | nent wattle w<br>as directed b                                                                                                                                  |                                                                                                                                                       | es are constructe<br>ntracting                                                                     | ed                |                 |
| contact with<br>backfill agail                                                                                                                                                                  | Place sedim<br>trench botto<br>nst upstream                                                                                                                     | ent watt<br>om and si<br>side of i                                                                                                                    | tour, parallel to<br>les in continuous<br>ides. Tamp soil<br>wattle to ensure<br>le rather than un | storm             |                 |
|                                                                                                                                                                                                 | les according<br><u>Spacing I</u>                                                                                                                               |                                                                                                                                                       | ollowing schedule                                                                                  | ?:                |                 |
| 1:1                                                                                                                                                                                             | 16<br>20                                                                                                                                                        |                                                                                                                                                       |                                                                                                    |                   |                 |
| 1:2<br>1:3                                                                                                                                                                                      | 33                                                                                                                                                              | -                                                                                                                                                     |                                                                                                    |                   |                 |
| 1:4<br>1:5                                                                                                                                                                                      | 46<br>56                                                                                                                                                        |                                                                                                                                                       |                                                                                                    |                   |                 |
| 1:6                                                                                                                                                                                             | 66                                                                                                                                                              | -                                                                                                                                                     |                                                                                                    |                   |                 |
| spacing inte<br>Start the we<br>then space<br>6. Drive stake<br>12" minimum<br>minimum ab<br>7. Space stake<br>or according<br>8. Alternative s<br>approval of<br>9. Use method<br>by the contr | ervals per the<br>attle placeme<br>up the slope<br>s into undisti<br>m. Stake to l<br>pove top of w<br>es 24" o.c. m<br>g to manufac<br>stakes may b<br>the CO. | e steeper<br>ent at the<br>per table<br>urbed soi<br>oe expose<br>attle.<br>ax, 12" i<br>turer's n<br>pe used w<br>perwise a<br>nerwise a<br>nts. The | il of trench bottor<br>ed 2"<br>nax at wattle end<br>ecommendations                                | ds (typ.,<br>O or | ),              |
|                                                                                                                                                                                                 |                                                                                                                                                                 |                                                                                                                                                       |                                                                                                    |                   |                 |
|                                                                                                                                                                                                 |                                                                                                                                                                 |                                                                                                                                                       |                                                                                                    |                   |                 |
| Г                                                                                                                                                                                               | US                                                                                                                                                              | DEPARTM                                                                                                                                               | ENT OF TRANSPORTAT                                                                                 |                   |                 |
|                                                                                                                                                                                                 | FE                                                                                                                                                              | DERAL HIG                                                                                                                                             | HWAY ADMINISTRATIC                                                                                 | ON                |                 |
|                                                                                                                                                                                                 |                                                                                                                                                                 | U.S. CUS                                                                                                                                              | TOMARY SPECIA                                                                                      | ۱ <b>L</b>        |                 |