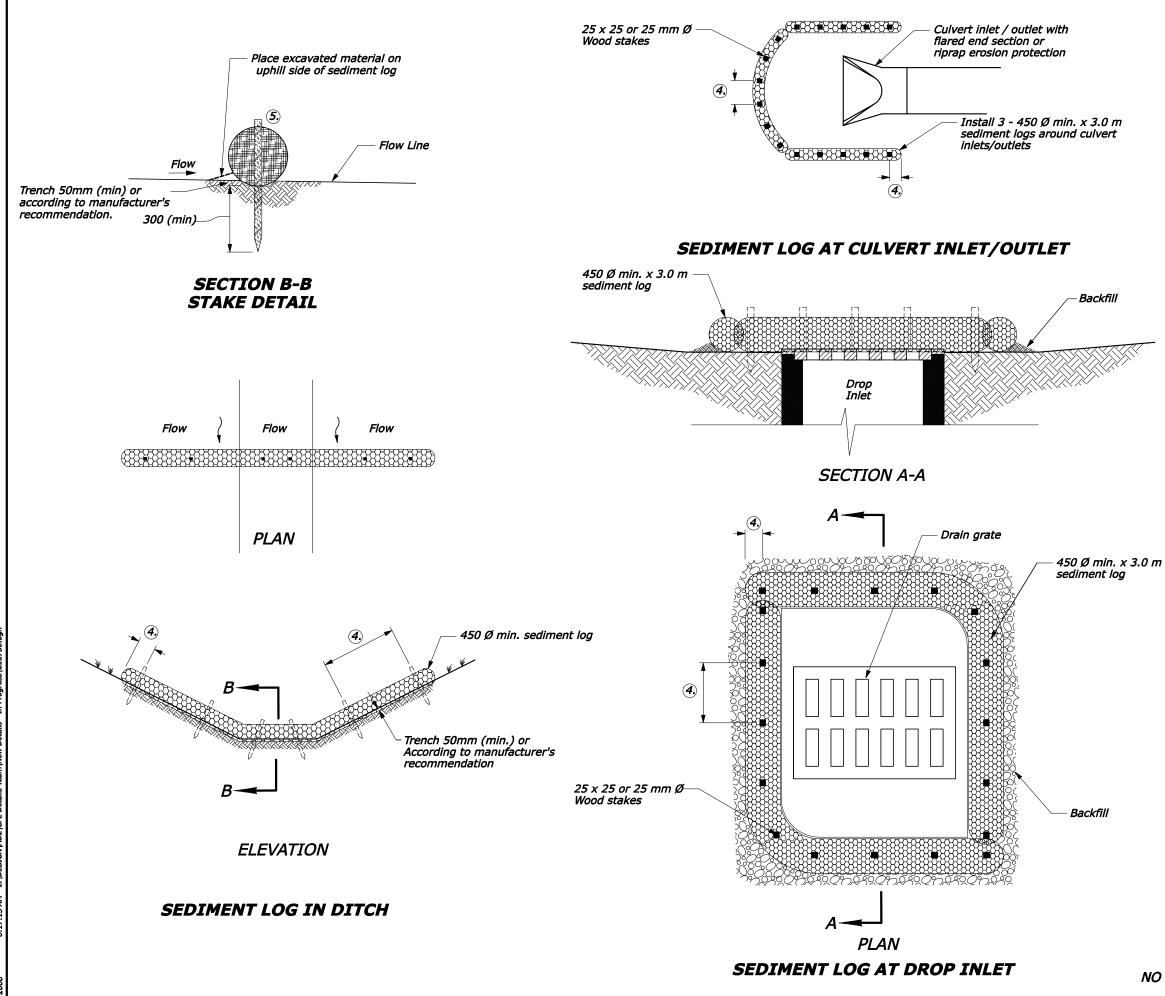

| 1. | <b>NOTES:</b><br>Install and maintain sediment logs according<br>to the manufacturer's recommendations. |
|----|---------------------------------------------------------------------------------------------------------|
| 2. | Repair any rills or gullies prior to installation.                                                      |

- 3. Dimensions not labeled are in millimeters
- (4.) Stake sediment logs in place with 25 x 25 or 25 mm Ø wood stakes spaced no more than 600 mm apart, and no more than 150 mm from log ends, or according to manufacturer's recommendations.
- Drive stakes into undisturbed soil of trench bottom 300 mm minimum. Expose stakes 50 mm minimum 5. above top of log.
- 6. Alternative stakes may be used with the approval of the CO.
- 7. For culvert and drop inlet sediment barrier: Install sediment logs directly on the ground. Ensure the bottom of the log is in full contact with the ground. Do not trench below the elevation of the inlet.
- For sediment logs in ditch: Construct trenches parallel to the contours. Place 8. sediment logs in continuous contact with trench bottom and sides. Tamp soil backfill against upstream side of log to ensure storm water is forced flow through log rather than under it.

## SEDIMENT LOG SPACING IN DITCHES

| Spacing<br>(meters) |
|---------------------|
| 15                  |
| 9                   |
|                     |

|          | U.S. DEPARTMENT OF TRANSPORTATI<br>FEDERAL HIGHWAY ADMINISTRATIC<br>CENTRAL FEDERAL LANDS HIGHWAY DIV | DN       |  |  |  |
|----------|-------------------------------------------------------------------------------------------------------|----------|--|--|--|
|          | METRIC SPECIAL                                                                                        |          |  |  |  |
|          | SEDIMENT LOG                                                                                          |          |  |  |  |
| NO SCALE |                                                                                                       |          |  |  |  |
|          | DETAIL APPROVED FOR USE:                                                                              | SPECIAL  |  |  |  |
|          | REVISED:                                                                                              | M157-50A |  |  |  |