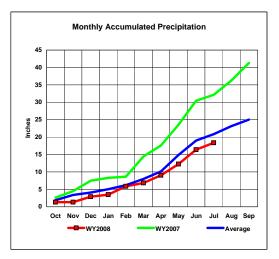

## Foss Reservoir, Oklahoma Monthly Precipitation - WY2008, WY2007 and Average Conditions Data for the Month of July, 2008

| Precipitation Summary for Foss Reservoir |       |           |         |         |       |           |         |         |         |         |
|------------------------------------------|-------|-----------|---------|---------|-------|-----------|---------|---------|---------|---------|
|                                          |       |           |         |         |       |           | Month   |         | Total   |         |
|                                          |       | 2008      |         |         |       | 2007      | Percent | Percent | Percent | Percent |
|                                          | 2008  | Total for |         | Average | 2007  | Total for | 2008 to | 2008 to | 2008 to | 2008 to |
|                                          | Month | Year      | Average | Total   | Month | Year      | 2007    | Average | 2007    | Average |
| Month                                    |       |           |         |         |       |           |         |         |         |         |
|                                          |       |           |         |         |       |           |         |         |         |         |
| Oct                                      | 1.31  | 1.31      | 1.89    | 1.89    | 2.61  | 2.61      | 50.2%   | 69.3%   | 50.2%   | 69.3%   |
| Nov                                      | 0.01  | 1.32      | 1.51    | 3.40    | 1.87  | 4.48      | 0.5%    | 0.7%    | 29.5%   | 38.8%   |
| Dec                                      | 1.59  | 2.91      | 0.70    | 4.10    | 3.02  | 7.50      | 52.6%   | 227.1%  | 38.8%   | 71.0%   |
| Jan                                      | 0.56  | 3.47      | 0.93    | 5.03    | 0.79  | 8.29      | 70.9%   | 60.2%   | 41.9%   | 69.0%   |
| Feb                                      | 2.43  | 5.90      | 1.16    | 6.19    | 0.35  | 8.64      | 694.3%  | 209.5%  | 68.3%   | 95.3%   |
| Mar                                      | 0.95  | 6.85      | 1.81    | 8.00    | 5.81  | 14.45     | 16.4%   | 52.5%   | 47.4%   | 85.6%   |
| Apr                                      | 2.20  | 9.05      | 2.14    | 10.14   | 3.12  | 17.57     | 70.5%   | 102.8%  | 51.5%   | 89.3%   |
| May                                      | 3.21  | 12.26     | 4.74    | 14.88   | 5.99  | 23.56     | 53.6%   | 67.7%   | 52.0%   | 82.4%   |
| June                                     | 4.11  | 16.37     | 4.15    | 19.03   | 6.88  | 30.44     | 59.7%   | 99.0%   | 53.8%   | 86.0%   |
| July                                     | 1.99  | 18.36     | 1.83    | 20.86   | 1.71  | 32.15     | 116.4%  | 108.7%  | 57.1%   | 88.0%   |
| Aug                                      |       |           |         |         |       |           |         |         |         |         |
| Sep                                      |       |           |         |         |       |           |         |         |         |         |