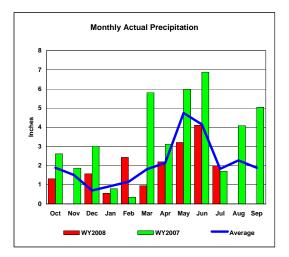

## Foss Reservoir, Oklahoma Monthly Precipitation - WY2008, WY2007 and Average Conditions Data for the Month of July, 2008

| Precipitation Summary for Foss Reservoir |       |           |         |         |       |           |         |         |         |         |
|------------------------------------------|-------|-----------|---------|---------|-------|-----------|---------|---------|---------|---------|
|                                          |       |           |         |         |       |           | Month   |         | Total   |         |
|                                          |       | 2008      |         |         |       | 2007      | Percent | Percent | Percent | Percent |
|                                          | 2008  | Total for |         | Average | 2007  | Total for | 2008 to | 2008 to | 2008 to | 2008 to |
|                                          | Month | Year      | Average | Total   | Month | Year      | 2007    | Average | 2007    | Average |
| Month                                    |       |           |         |         |       |           |         |         |         |         |
|                                          |       |           |         |         |       |           |         |         |         |         |
| Oct                                      | 1.31  | 1.31      | 1.89    | 1.89    | 2.61  | 2.61      | 50.2%   | 69.3%   | 50.2%   | 69.3%   |
| Nov                                      | 0.01  | 1.32      | 1.51    | 3.40    | 1.87  | 4.48      | 0.5%    | 0.7%    | 29.5%   | 38.8%   |
| Dec                                      | 1.59  | 2.91      | 0.70    | 4.10    | 3.02  | 7.50      | 52.6%   | 227.1%  | 38.8%   | 71.0%   |
| Jan                                      | 0.56  | 3.47      | 0.93    | 5.03    | 0.79  | 8.29      | 70.9%   | 60.2%   | 41.9%   | 69.0%   |
| Feb                                      | 2.43  | 5.90      | 1.16    | 6.19    | 0.35  | 8.64      | 694.3%  | 209.5%  | 68.3%   | 95.3%   |
| Mar                                      | 0.95  | 6.85      | 1.81    | 8.00    | 5.81  | 14.45     | 16.4%   | 52.5%   | 47.4%   | 85.6%   |
| Apr                                      | 2.20  | 9.05      | 2.14    | 10.14   | 3.12  | 17.57     | 70.5%   | 102.8%  | 51.5%   | 89.3%   |
| May                                      | 3.21  | 12.26     | 4.74    | 14.88   | 5.99  | 23.56     | 53.6%   | 67.7%   | 52.0%   | 82.4%   |
| June                                     | 4.11  | 16.37     | 4.15    | 19.03   | 6.88  | 30.44     | 59.7%   | 99.0%   | 53.8%   | 86.0%   |
| July                                     | 1.99  | 18.36     | 1.83    | 20.86   | 1.71  | 32.15     | 116.4%  | 108.7%  | 57.1%   | 88.0%   |
| Aug                                      |       |           |         |         |       |           |         |         |         |         |
| Sep                                      |       |           |         |         |       |           |         |         |         |         |