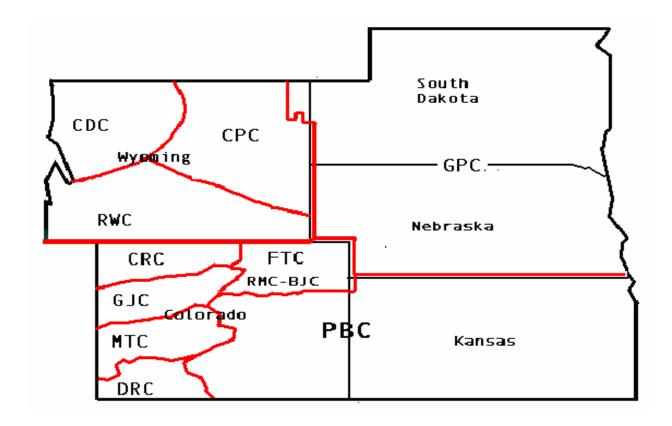

## **Rocky Mountain Coordination Center Dispatch Centers**

**CDC** = Cody Dispatch Center **CPC** = Casper Dispatch Center **CRC** = Craig Dispatch Center

**DRC** = **Durango Dispatch Center** 

FTC = Fort Collins Dispatch Center

**GJC** = **Grand Junction Dispatch Center** 

**GPC** = Northern Great Plains Dispatch Center

**MTC** = **Montrose Dispatch Center PBC** = Pueblo Dispatch Center

**RWC** = Rawlins Dispatch Center

## Who's my neighbor?

CDC = CPC, RWCCPC = CDC, GPC, RWCCRC = FTC, GJC, RWC

DRC = MTC, PBCFTC = CRC, PBC

GJC = CRC, MTC

GPC = CPC

MTC = DRC, GJC, PBC PBC = DRC, FTC, MTC RWC = CDC, CPC, CRC