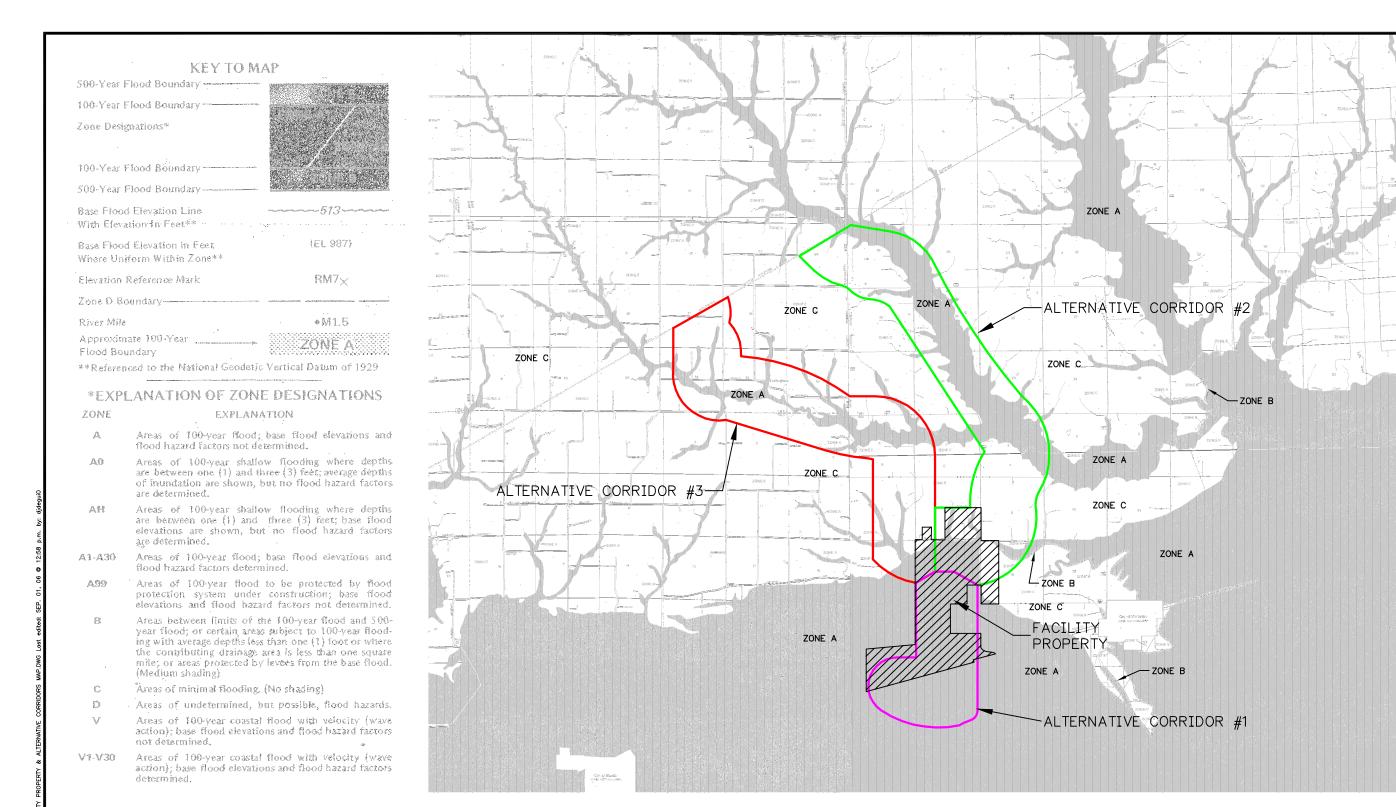

INFORMATION OBTAINED FROM FOLLOWING SOURCE: FEDERAL EMERGENCY MANAGEMENT AGENCY, FLOOD INSURANCE RATE MAP

- CARROLL COUNTY, MISSOURI, PANEL 100 OF 225, COMMUNITY-PANEL NUMBER 290057 0100 B, EFFECTIVE DATE 10-17-96

- CARROLL COUNTY, MISSOURI, PANEL 175 OF 225, COMMUNITY-PANEL NUMBER 290057 0175 B. EFFECTIVE DATE 10-17-96

- RAY COUNTY, MISSOURI, PANEL 50 OF 150, COMMUNITY-PANEL NUMBER 290778 0050 B, EFFECTIVE DATE 01-19-83

- RAY COUNTY, MISSOURI, PANEL 100 OF 150, COMMUNITY-PANEL NUMBER 290778 0100 B, EFFECTIVE DATE 01-19-83 APPROXIMATE SCALE 1"=2000"

N

ASSOCIATED ELECTRIC COOPERATIVE, INC. NORBORNE, MISSOURI PRELIMINARY JURISDICTIONAL WETLAND DETERMINATION

PROJECT NO. 2156172Ø.ØØ2ØØ

URS

DRN. BY:djd 8/9/Ø6 DSGN. BY:js CHKD. BY: FEMA FLOOD INSURANCE RATE MAPS — FACILITY PROPERTY AND ALTERNATIVE CORRIDORS

FIG. NO.