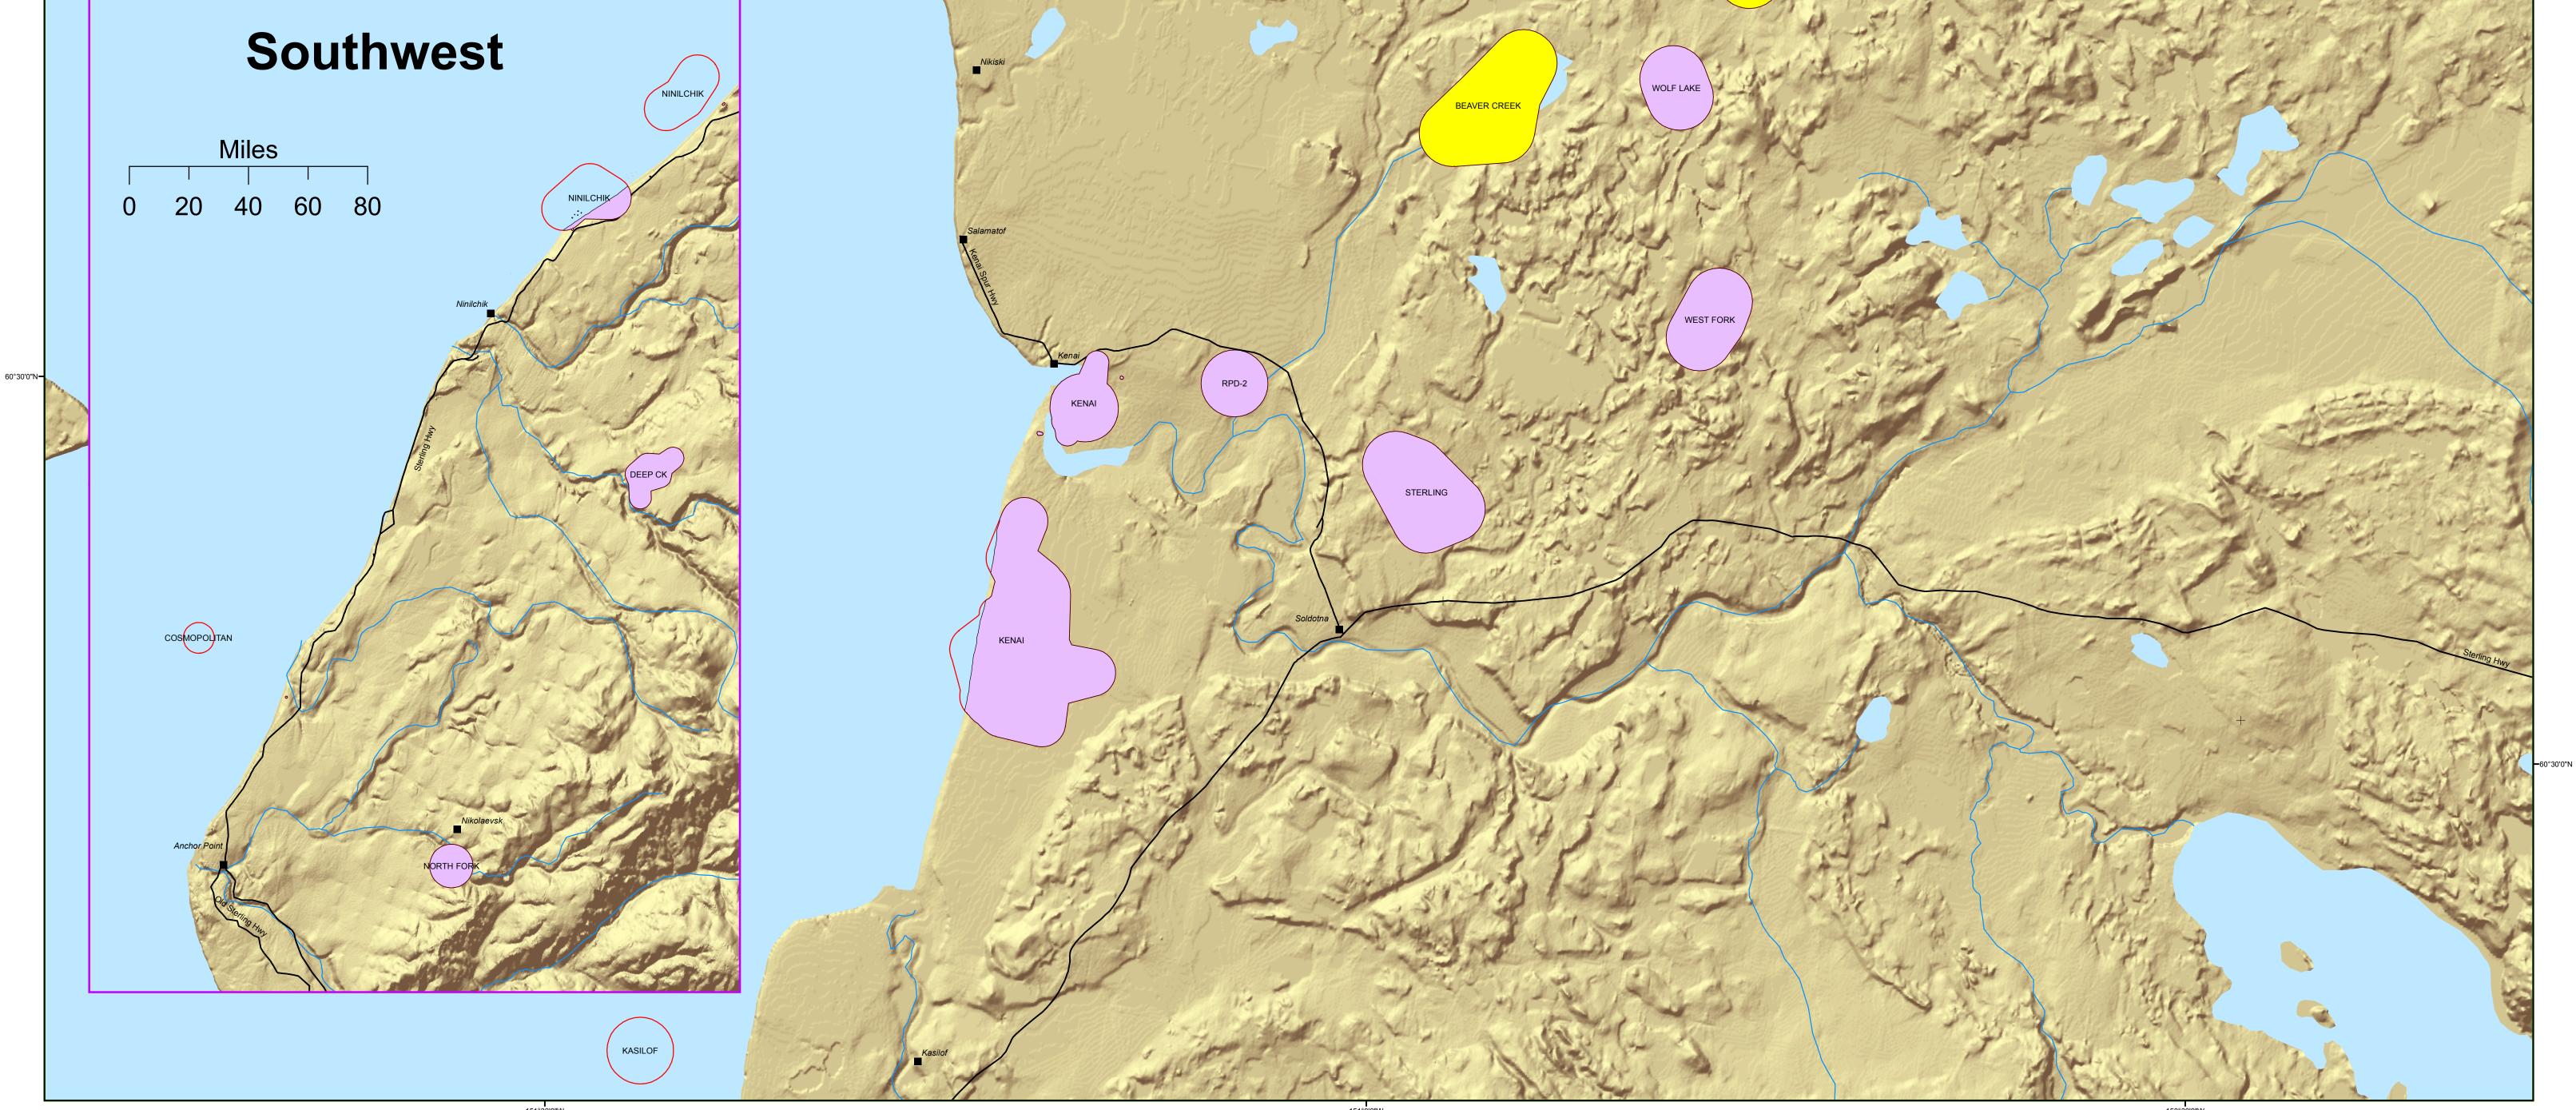

## Southern Alaska (Cook Inlet) Oil and Gas Fields By 2004 Liquids Reserve Class

**BIRCH HILL** 

|     | Basin                                     | Number<br>of Fields | Total Liquid<br>Reserves<br>(Mbbls) | Total Gas<br>Reserves<br>(MMcf) | Total BOE<br>Reserves<br>(Mbbls) |
|-----|-------------------------------------------|---------------------|-------------------------------------|---------------------------------|----------------------------------|
| ( ) | SOUTH ALASKA BASIN (Onshore portion only) | 27                  | 2,695                               | 1,334,746                       | 225,153                          |