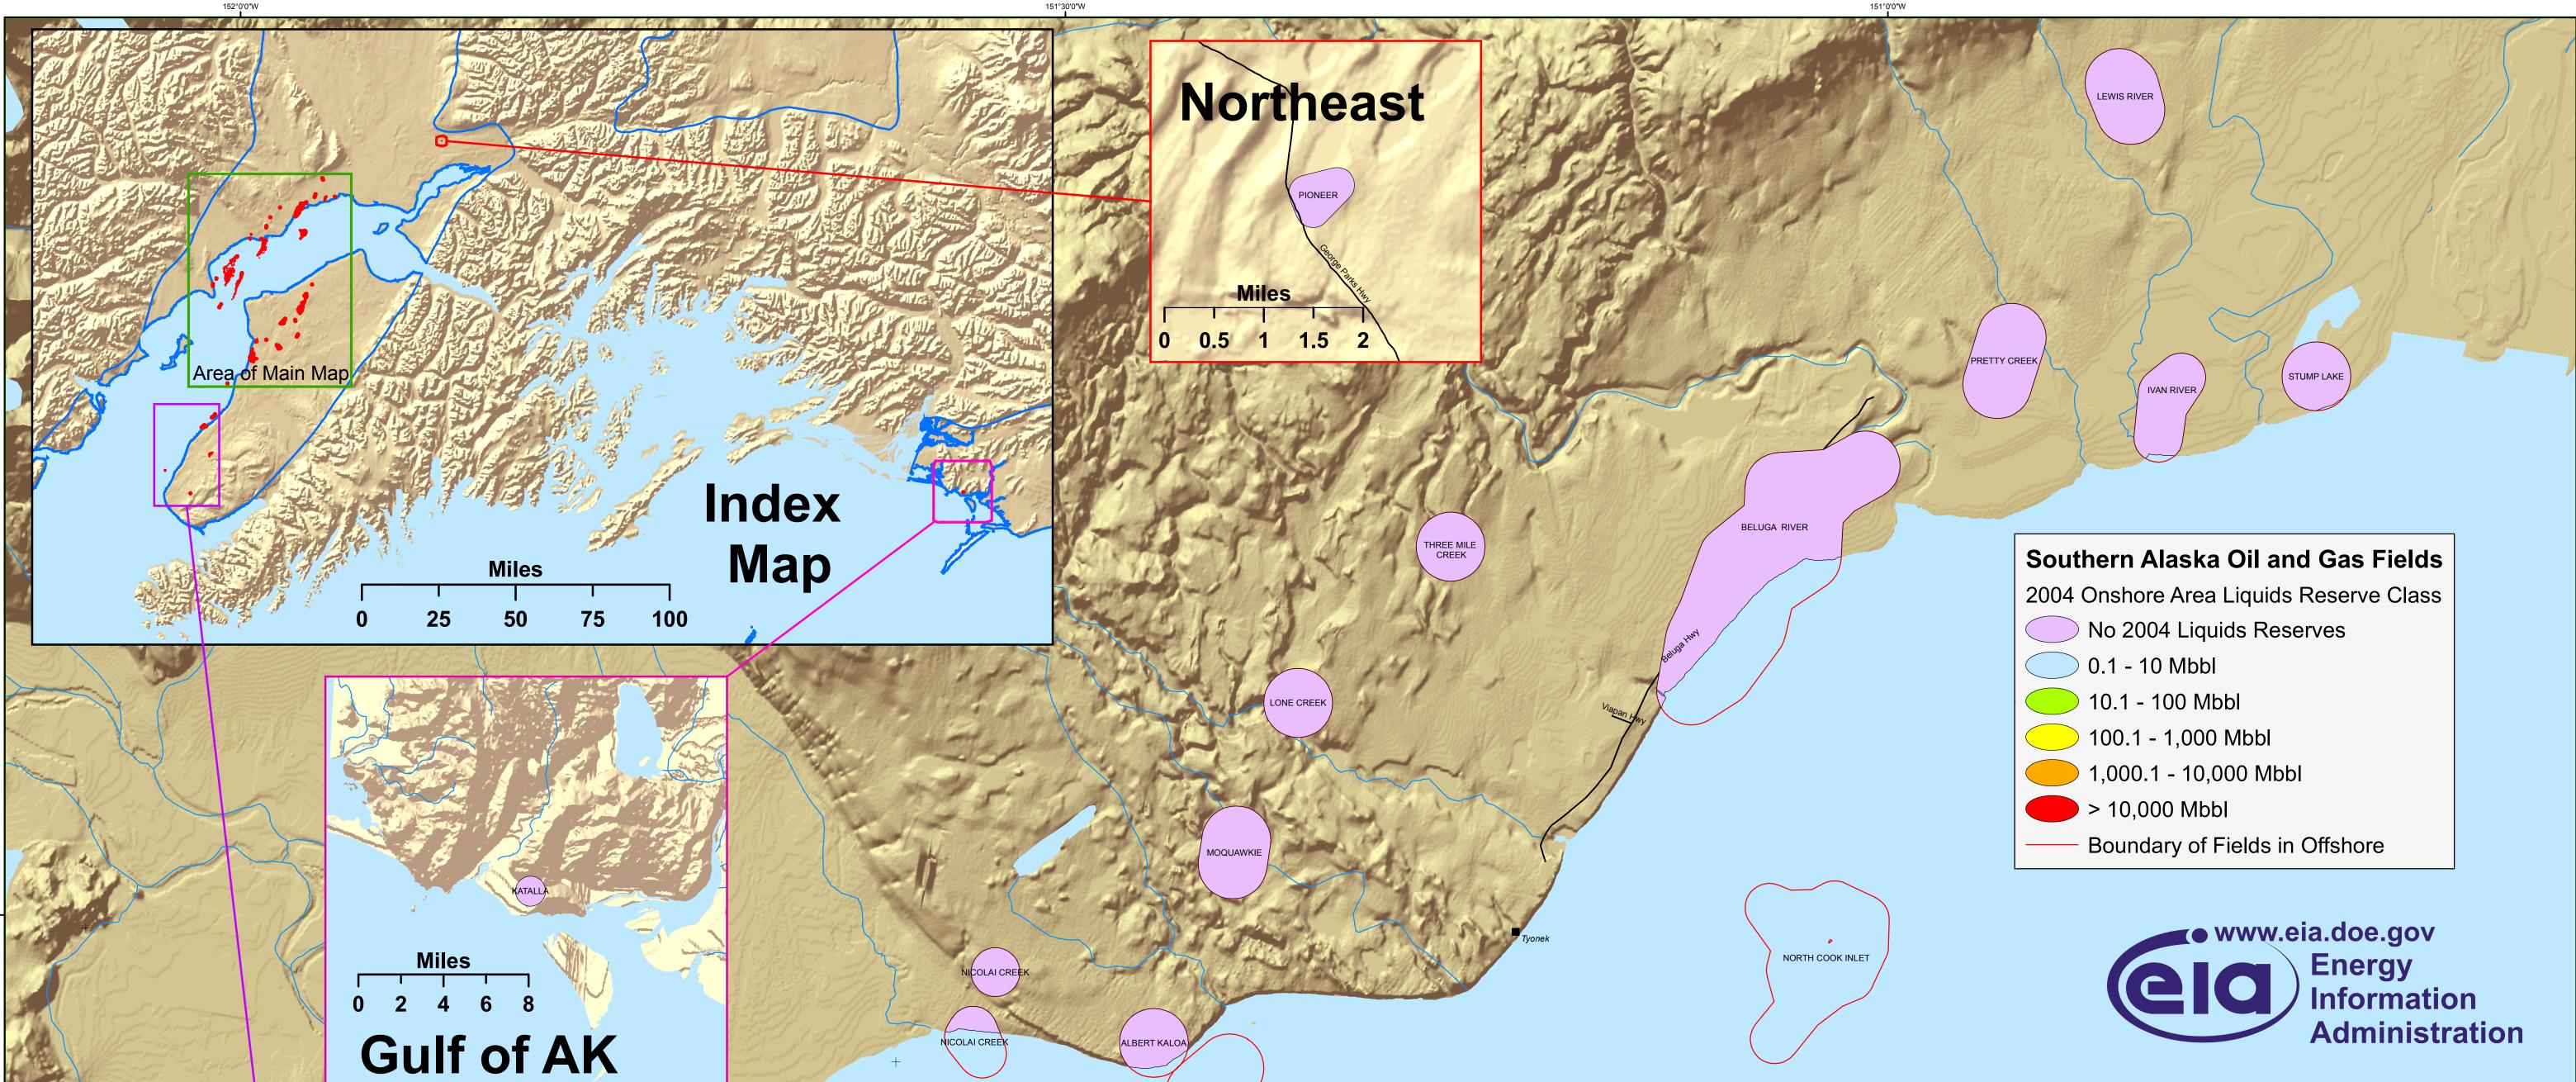

## Southern Alaska (Cook Inlet) Oil and Gas Fields By 2004 Liquids Reserve Class

**BIRCH HILL** 

|     | Basin                                     | Number<br>of Fields | Total Liquid<br>Reserves<br>(Mbbls) | Total Gas<br>Reserves<br>(MMcf) | Total BOE<br>Reserves<br>(Mbbls) |
|-----|-------------------------------------------|---------------------|-------------------------------------|---------------------------------|----------------------------------|
| ( ) | SOUTH ALASKA BASIN (Onshore portion only) | 27                  | 2,695                               | 1,334,746                       | 225,153                          |