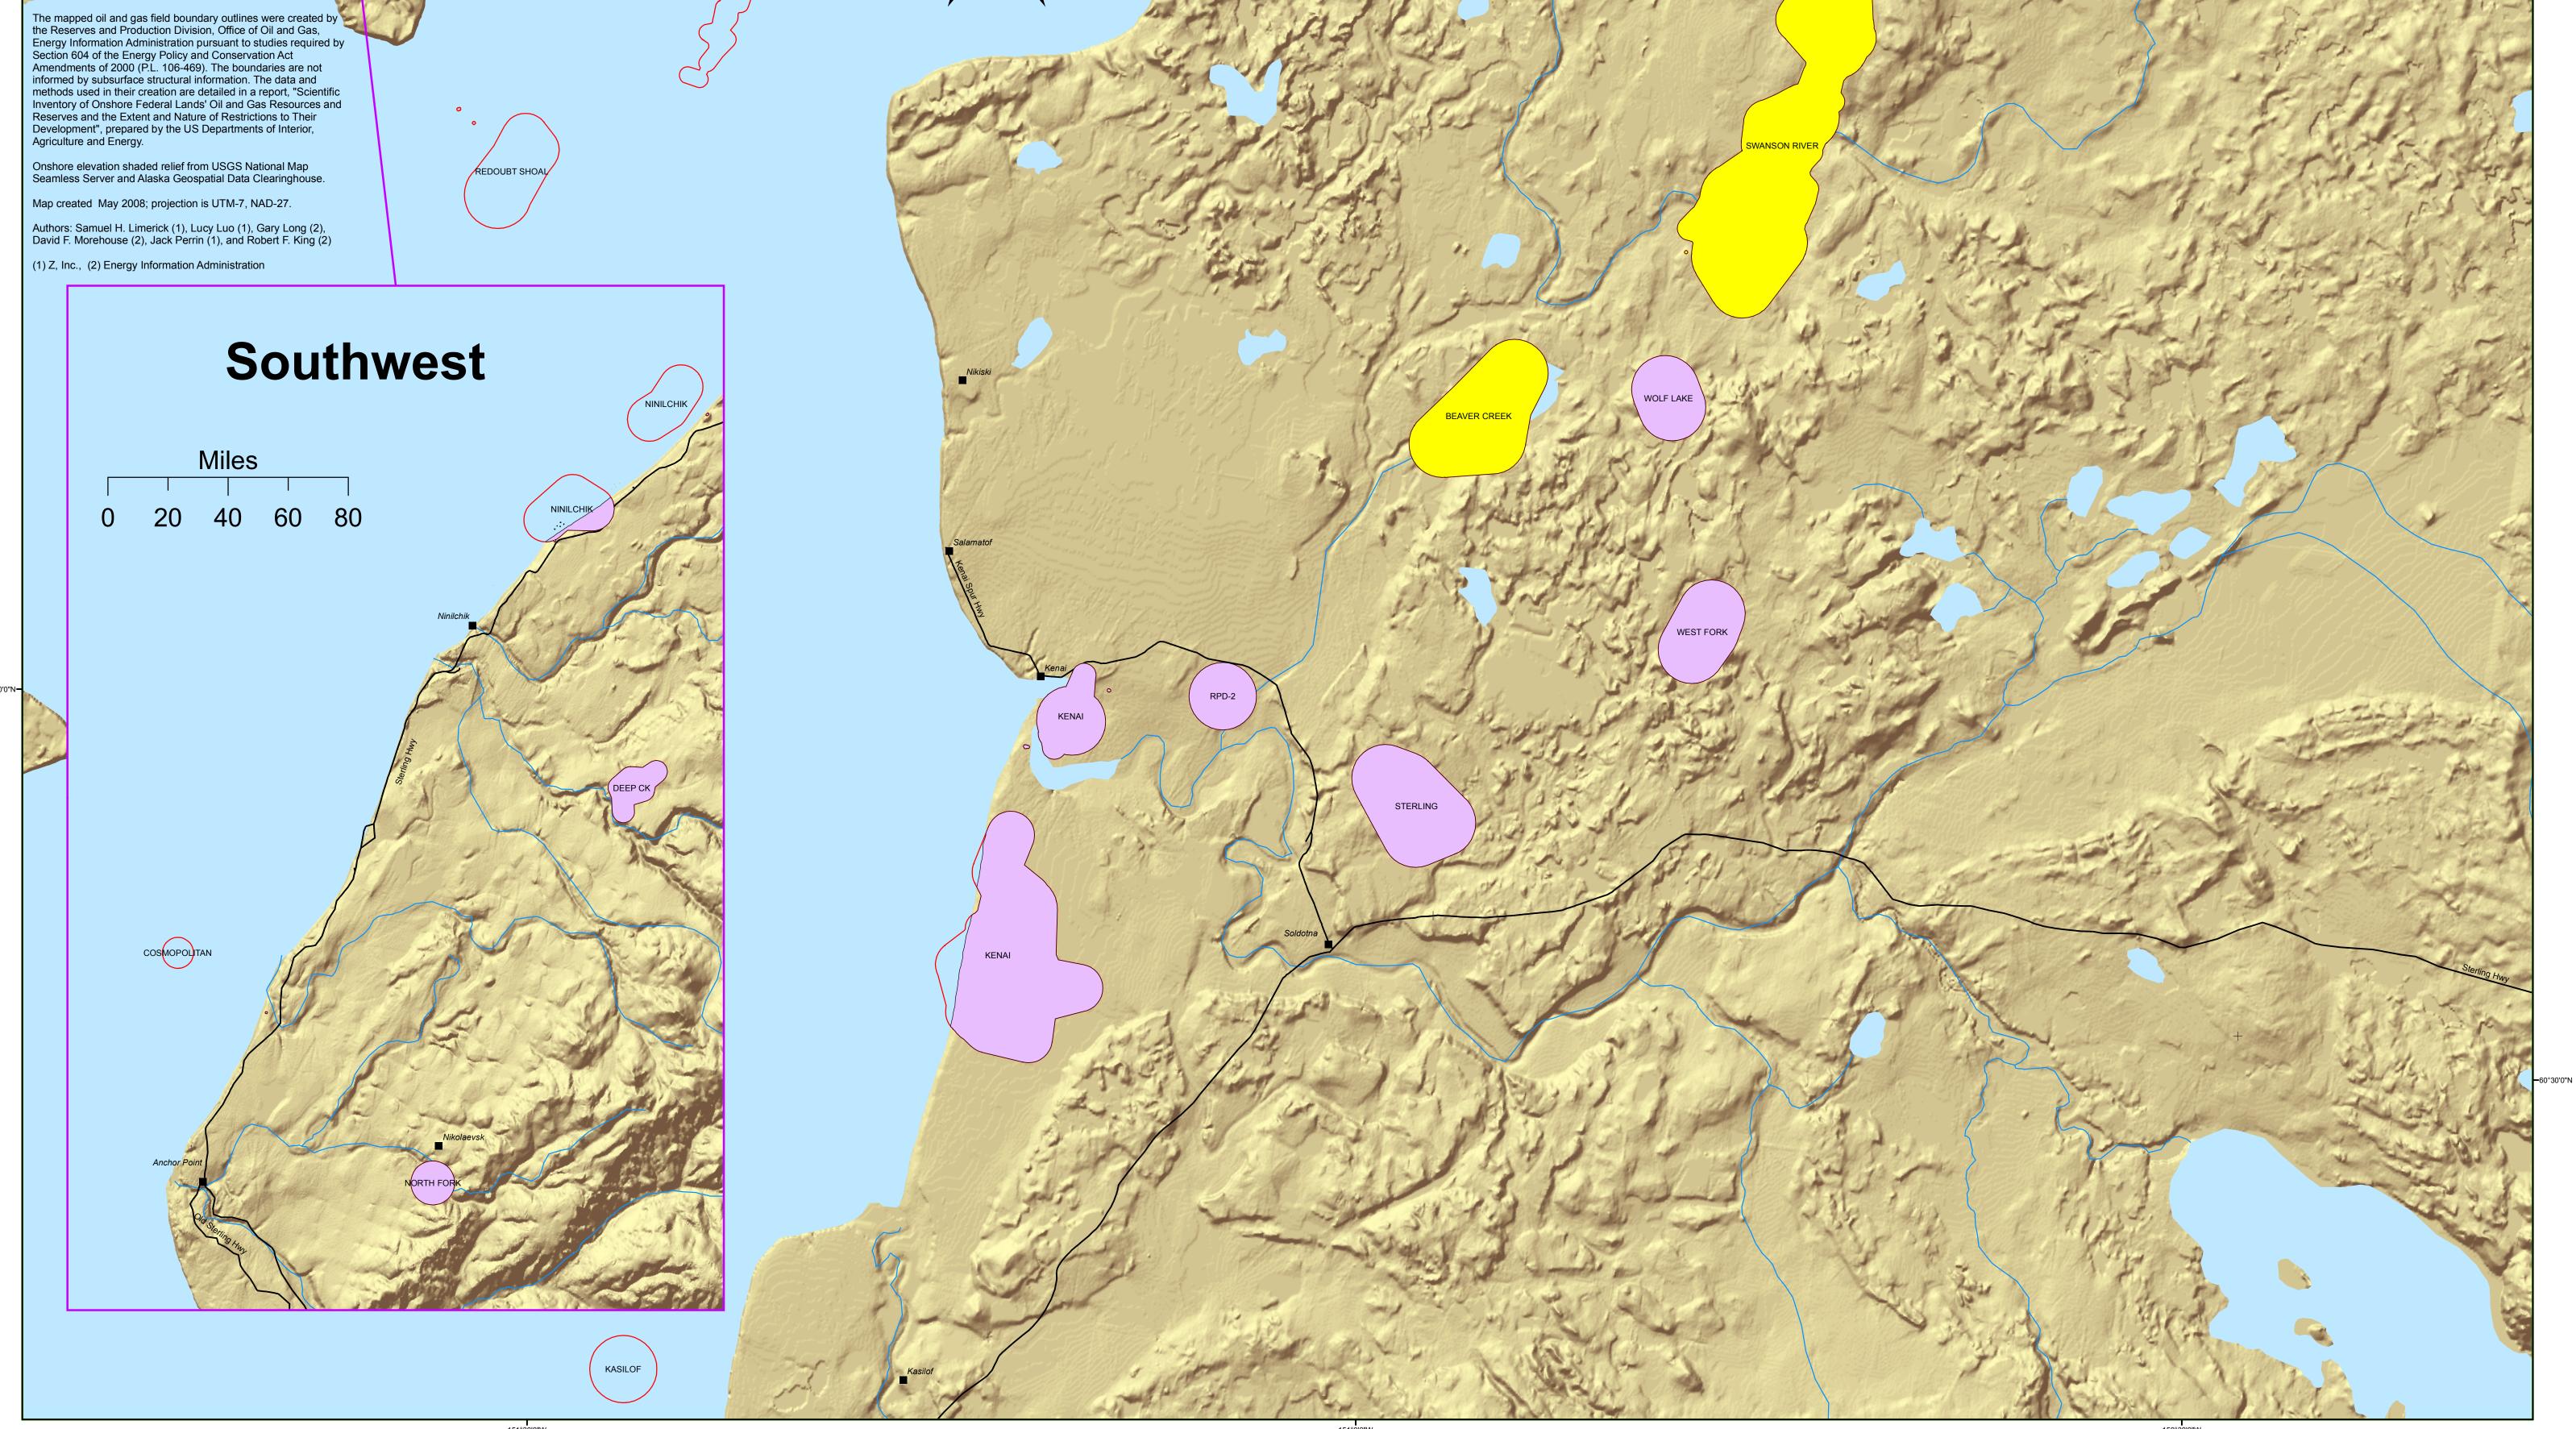

## Southern Alaska (Cook Inlet) Oil and Gas Fields By 2004 Liquids Reserve Class

**BIRCH HILL** 

|     | Basin                                     | Number<br>of Fields | Total Liquid<br>Reserves<br>(Mbbls) | Total Gas<br>Reserves<br>(MMcf) | Total BOE<br>Reserves<br>(Mbbls) |
|-----|-------------------------------------------|---------------------|-------------------------------------|---------------------------------|----------------------------------|
| ( ) | SOUTH ALASKA BASIN (Onshore portion only) | 27                  | 2,695                               | 1,334,746                       | 225,153                          |