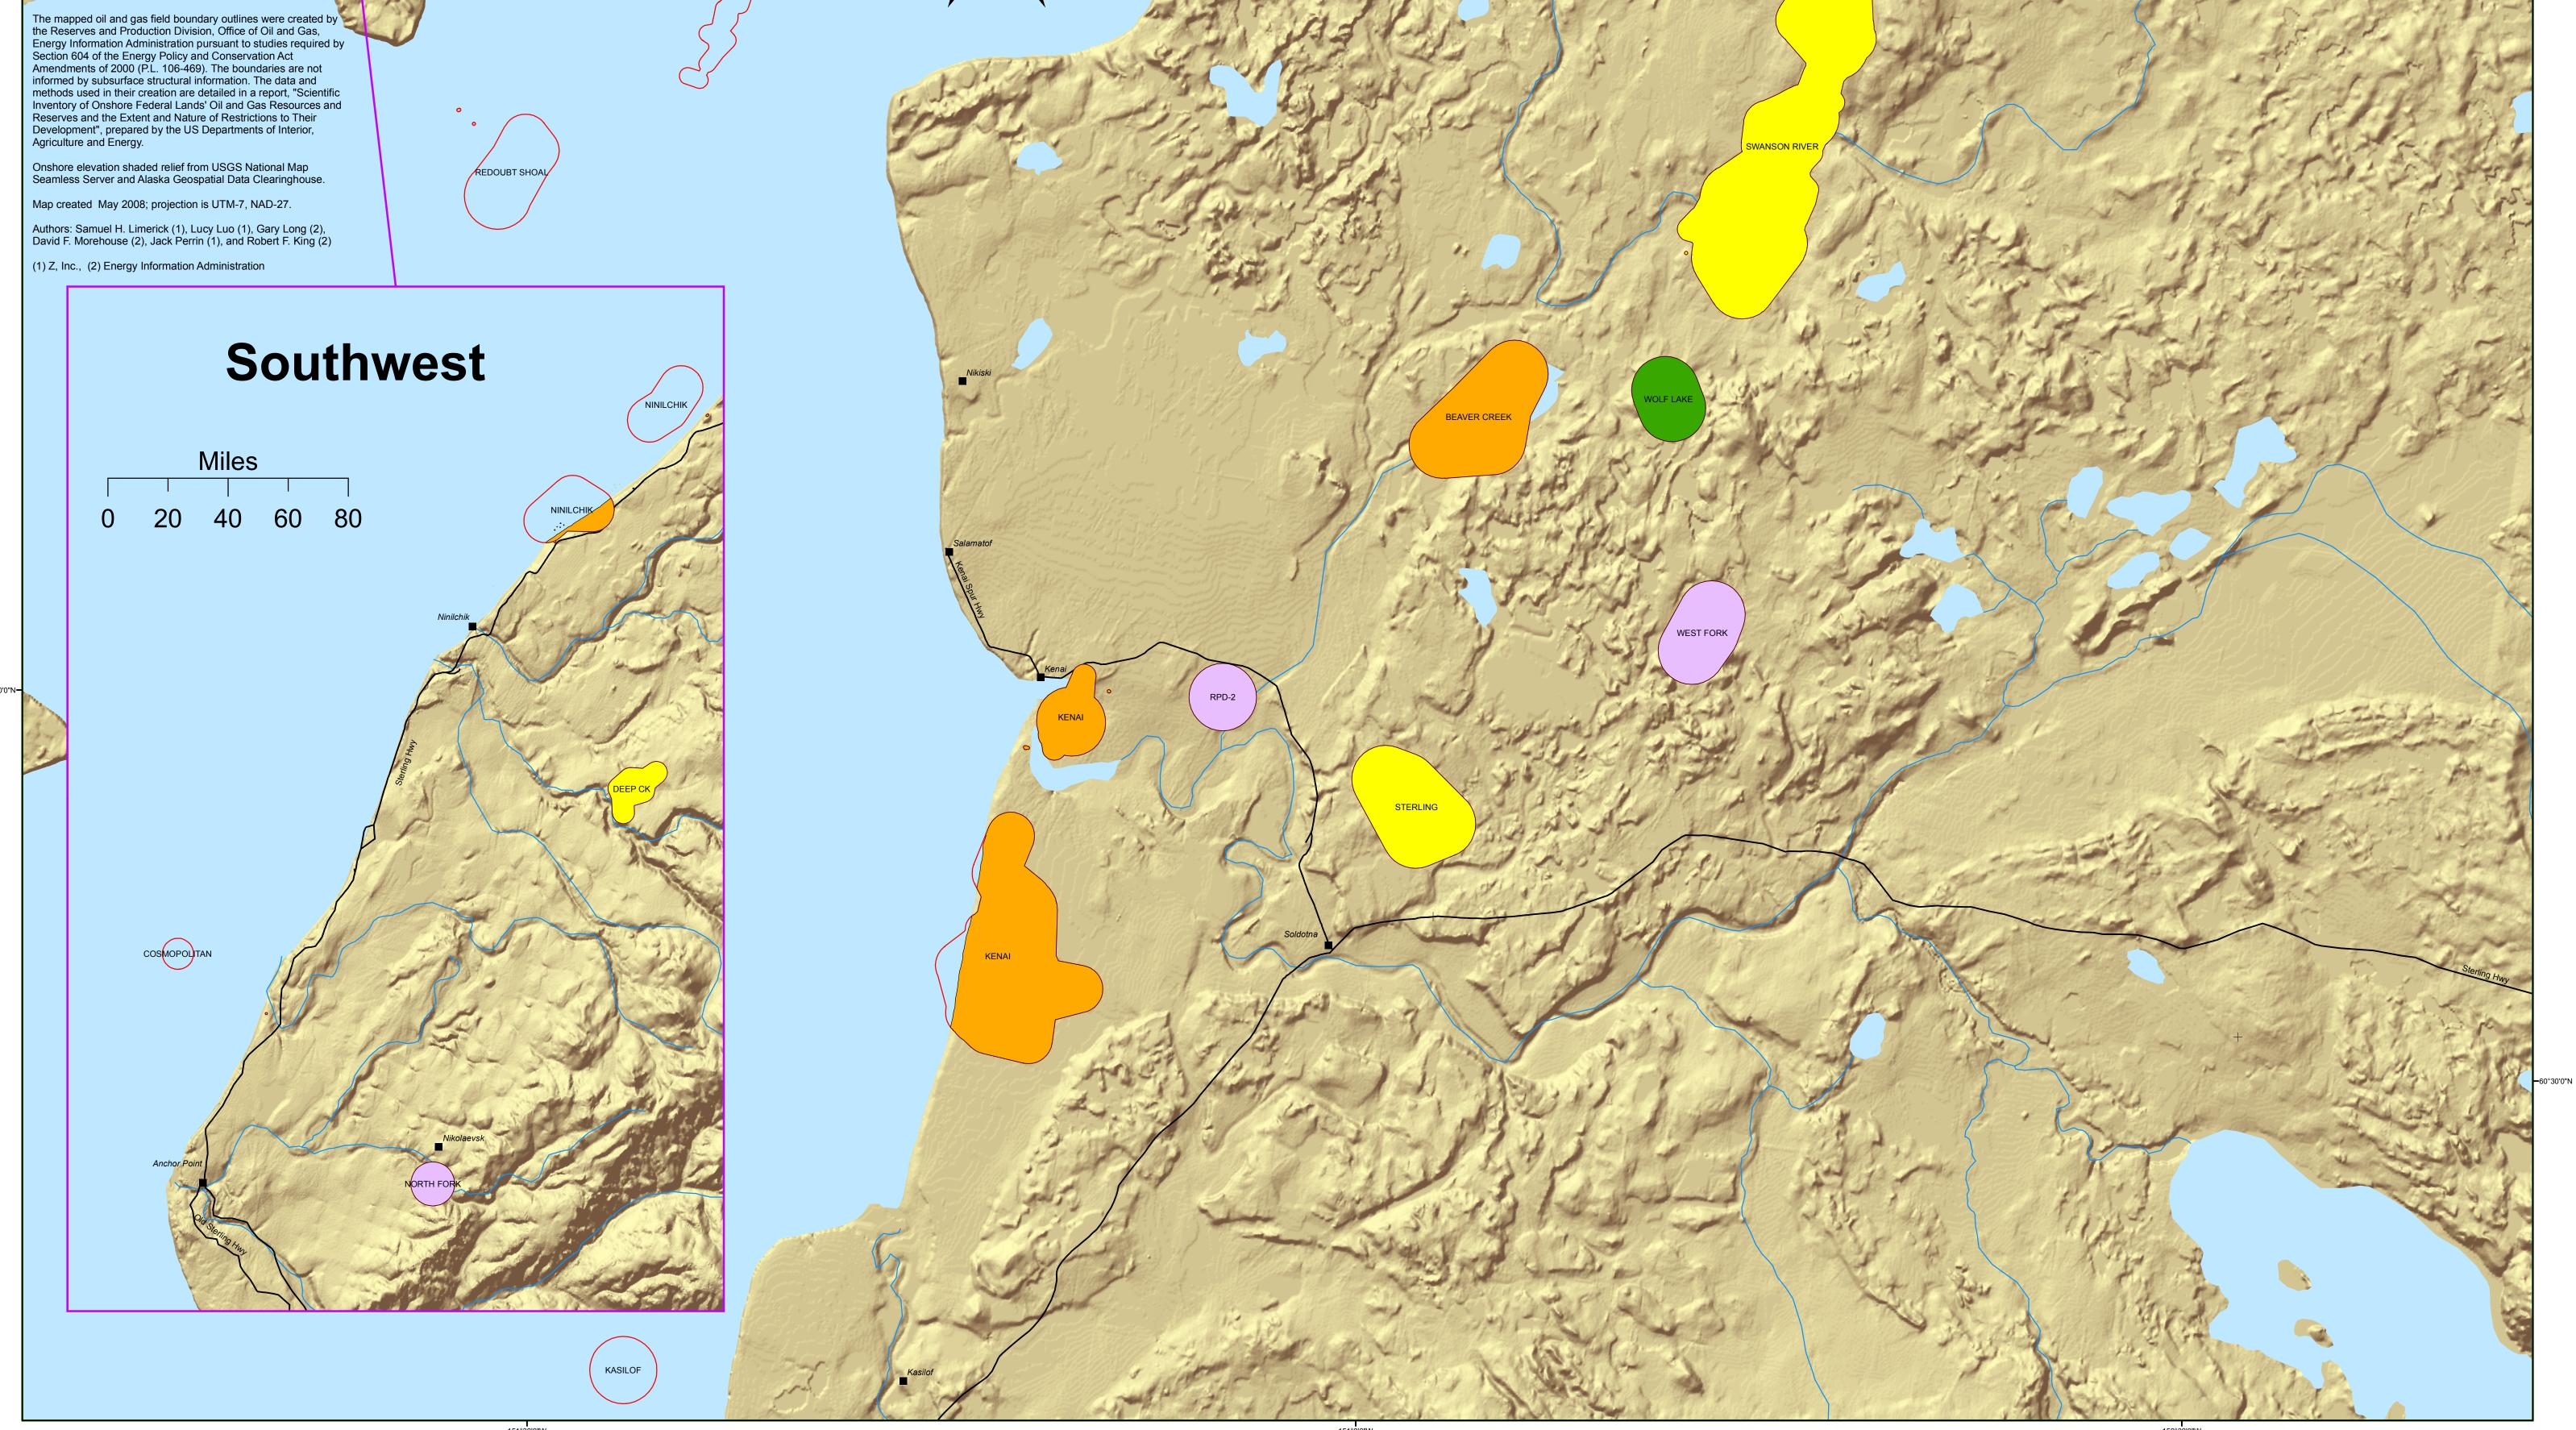

## Southern Alaska (Cook Inlet) Oil and Gas Fields By 2004 BOE Reserve Class

**BIRCH HILL** 

| Basin                                     | Number<br>of Fields | Total Liquid<br>Reserves<br>(Mbbls) | Total Gas<br>Reserves<br>(MMcf) | Total BOE<br>Reserves<br>(Mbbls) |
|-------------------------------------------|---------------------|-------------------------------------|---------------------------------|----------------------------------|
| SOUTH ALASKA BASIN (Onshore portion only) | 27                  | 2,695                               | 1,334,746                       | 225,15                           |
|                                           |                     |                                     |                                 |                                  |

Miles