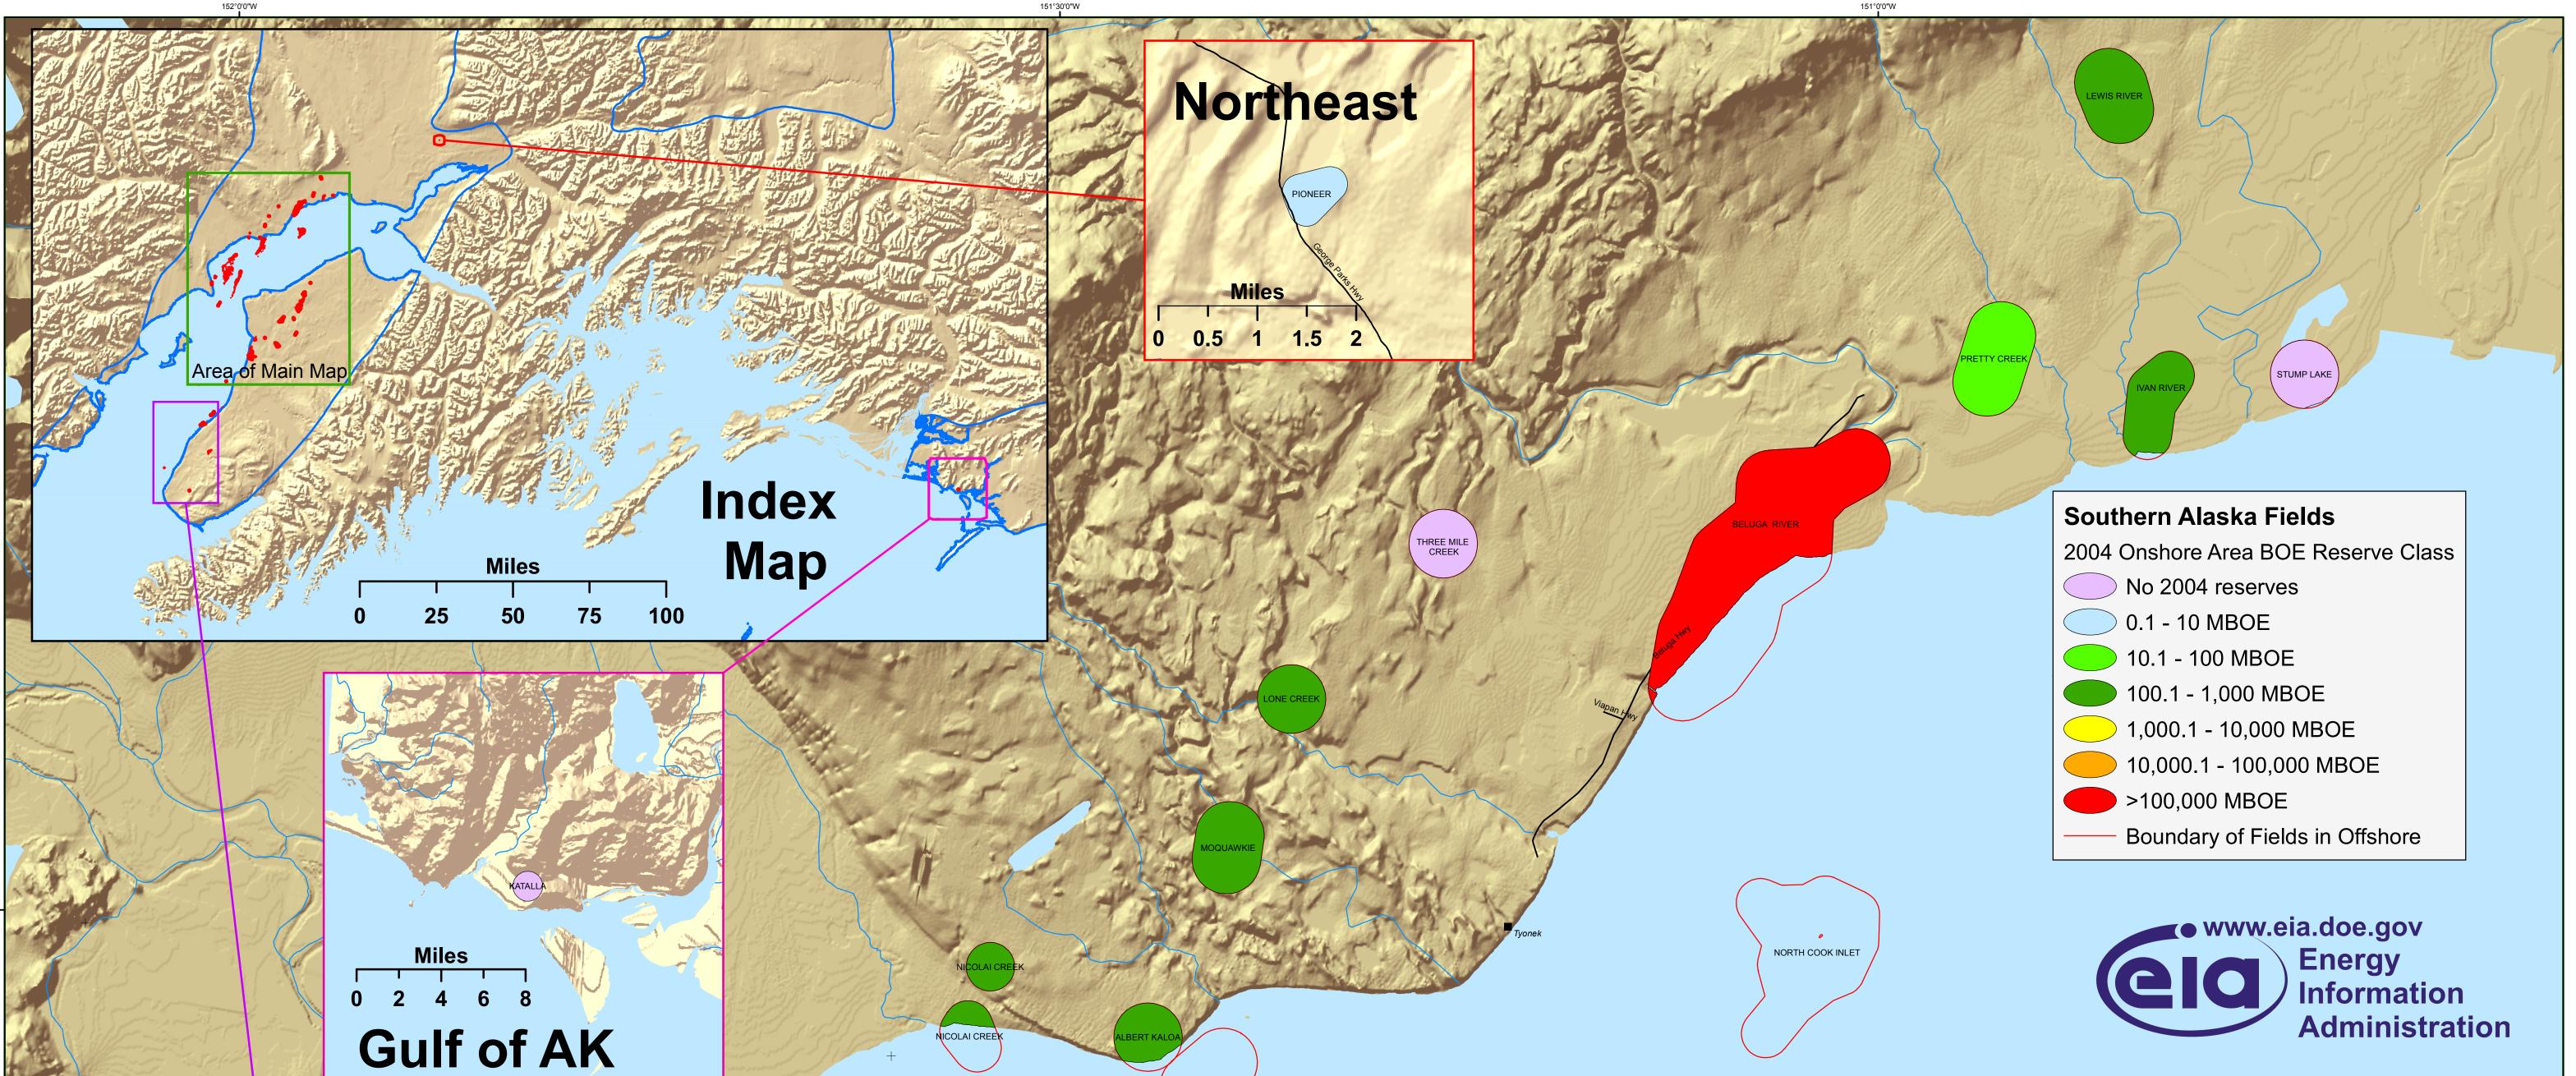

GRANITE PT

**Cook Inlet** 

FRADING BA

MIDDLE GROUND SHO

MCARTHUR RIVER

MCARTHUR RIVER WES

## Southern Alaska (Cook Inlet) Oil and Gas Fields By 2004 BOE Reserve Class

**BIRCH HILL** 

| Basin                                     | Number<br>of Fields | Total Liquid<br>Reserves<br>(Mbbls) | Total Gas<br>Reserves<br>(MMcf) | Total BOE<br>Reserves<br>(Mbbls) |
|-------------------------------------------|---------------------|-------------------------------------|---------------------------------|----------------------------------|
| SOUTH ALASKA BASIN (Onshore portion only) | 27                  | 2,695                               | 1,334,746                       | 225,15                           |
|                                           |                     |                                     |                                 |                                  |