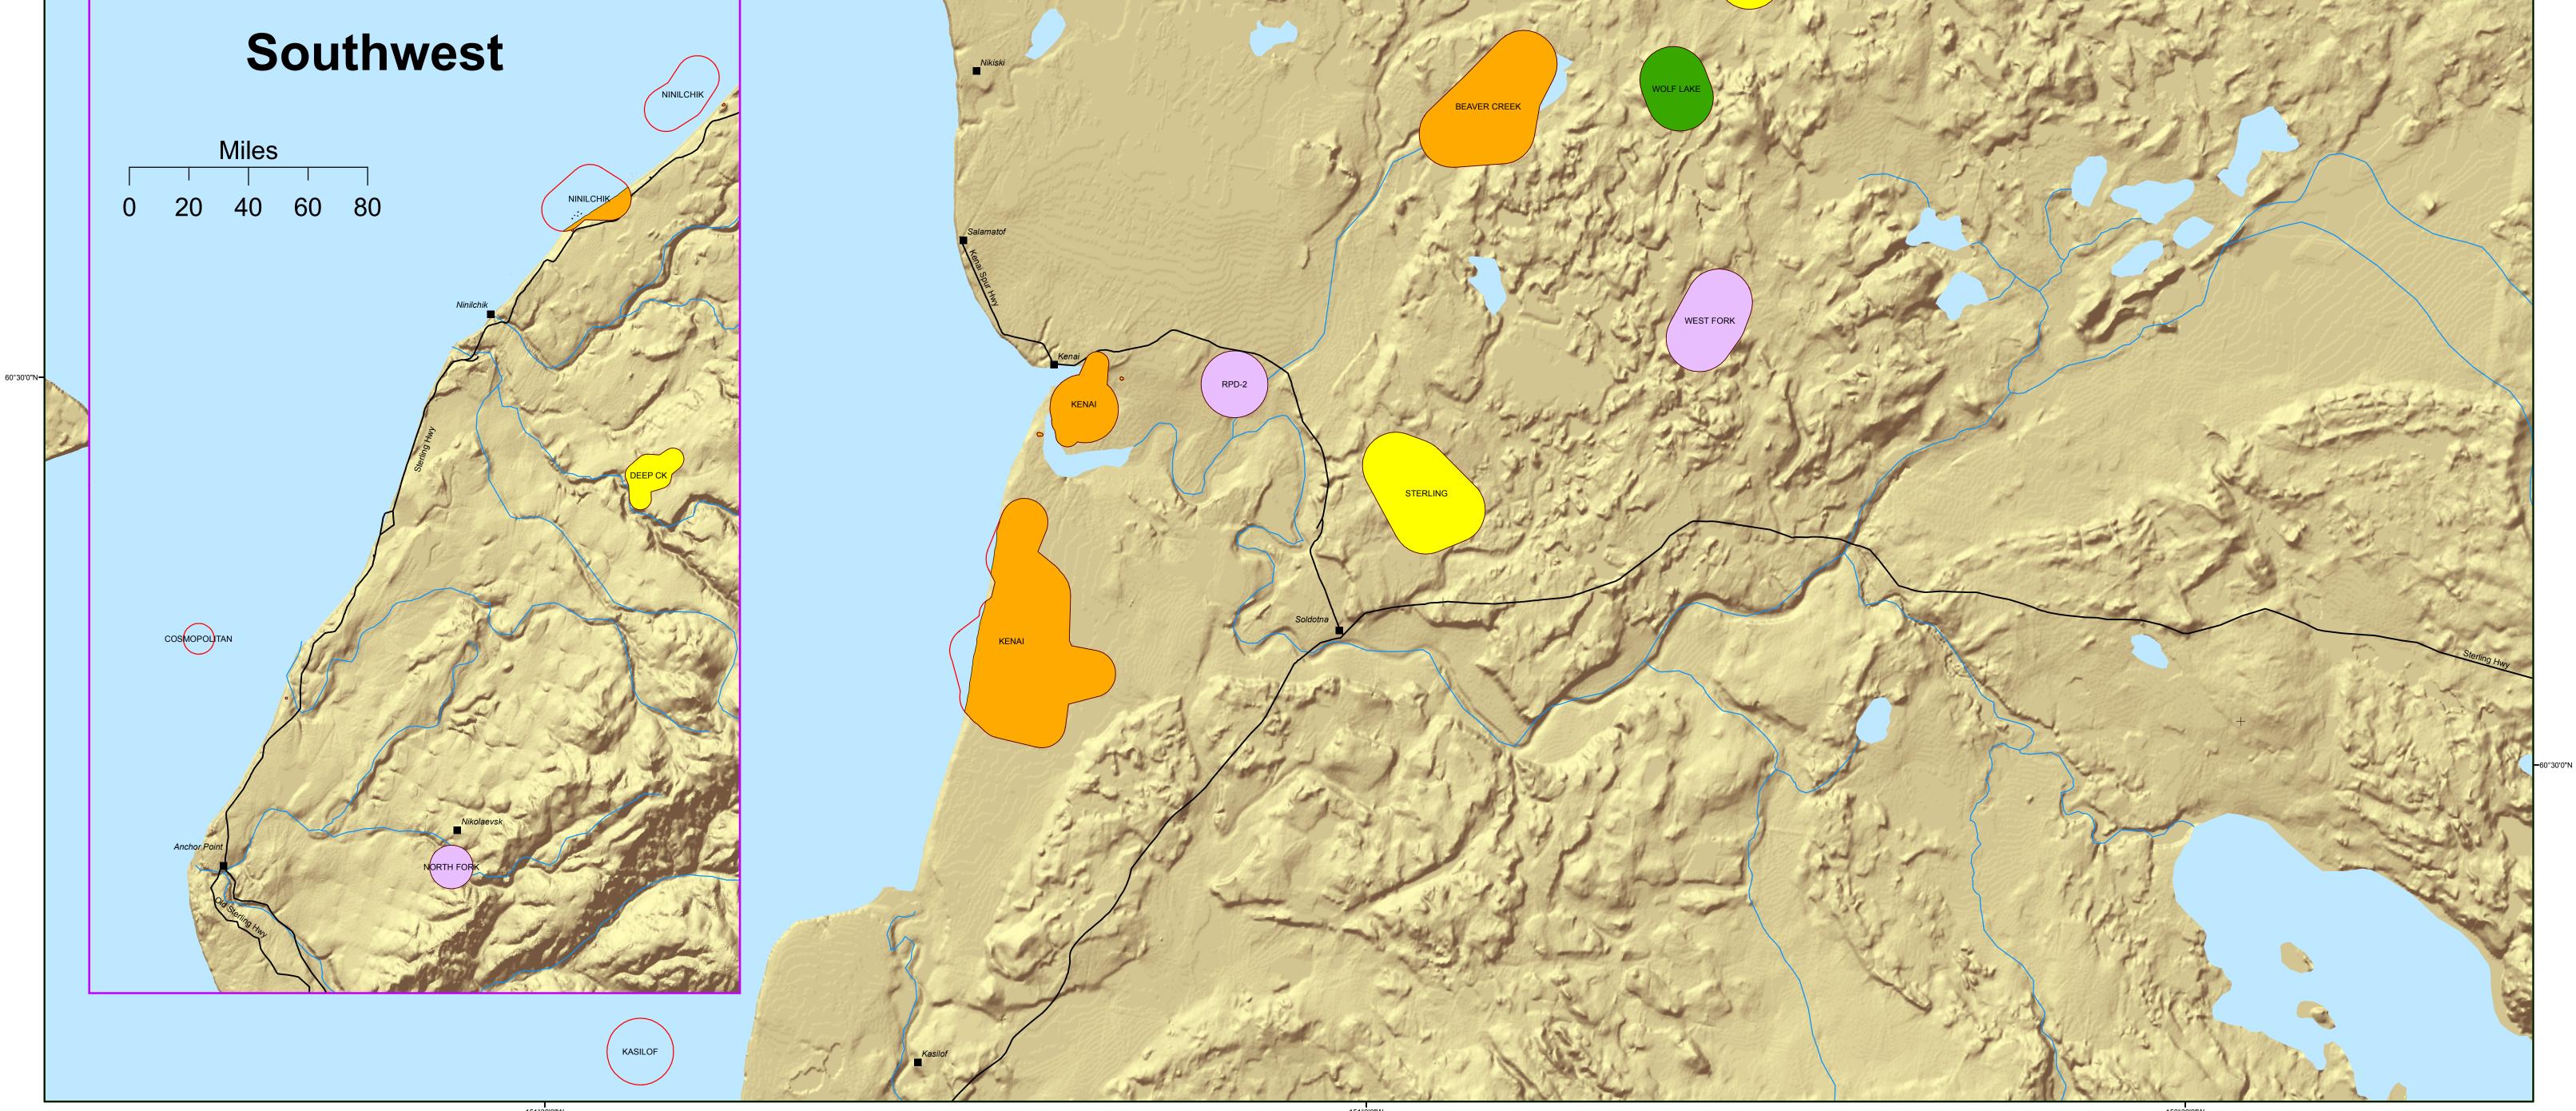

## Southern Alaska (Cook Inlet) Oil and Gas Fields By 2004 BOE Reserve Class

**BIRCH HILL** 

| Basin                                     | Number<br>of Fields | Total Liquid<br>Reserves<br>(Mbbls) | Total Gas<br>Reserves<br>(MMcf) | Total BOE<br>Reserves<br>(Mbbls) |
|-------------------------------------------|---------------------|-------------------------------------|---------------------------------|----------------------------------|
| SOUTH ALASKA BASIN (Onshore portion only) | 27                  | 2,695                               | 1,334,746                       | 225,15                           |
|                                           |                     |                                     |                                 |                                  |