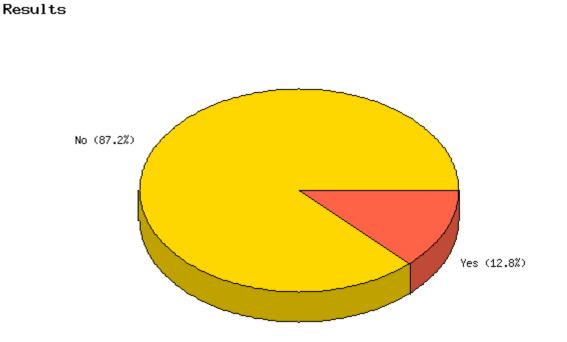

### **Question:** Has your agency encountered any problems administering the 1-year Government service agreement?

|                 | Count | % Sample<br>Answered | % Sample<br>Asked | % Sample<br>Total | Statistics            |      |
|-----------------|-------|----------------------|-------------------|-------------------|-----------------------|------|
| Yes             | 12    | 12.8%                | 9.8%              | 9.8%              | Minimum               | 1.00 |
| No              | 82    | 87.2%                | 66.7%             | 66.7%             | Value                 |      |
| Not<br>Answered | 29    | N/A                  | 23.6%             | 23.6%             | Maximum<br>Value      | 2.00 |
| Not             |       |                      |                   |                   | Average               | 1.87 |
| Asked           | 0     | N/A                  | N/A               | 0.0%              | Sum                   | 176  |
| Total           | 123   | 100%                 | 100%              | 100%              | Standard<br>Deviation | 0.34 |
|                 |       |                      |                   |                   | Median                | 2    |
|                 |       |                      |                   |                   | Mode                  | 2    |
|                 |       |                      |                   |                   |                       |      |