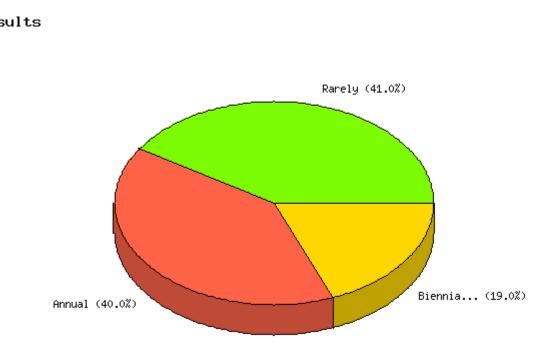

Question: How frequently is your agency's internal relocation policy reviewed and updated?

|                 | Count | % Sample<br>Answered | % Sample<br>Asked | % Sample<br>Total | Statistics            |
|-----------------|-------|----------------------|-------------------|-------------------|-----------------------|
| Annual          | 40    | 40.0%                | 32.5%             | 32.5%             | Minimum 1.00          |
| Biennial        |       |                      |                   |                   | Value                 |
| (every<br>two   | 19    | 19.0%                | 15.4%             | 15.4%             | Maximum 3.00<br>Value |
| years)          |       |                      |                   |                   | Average 2.01          |
| Rarely          | 41    | 41.0%                | 33.3%             | 33.3%             | Sum 201               |
| Not<br>Answered | 23    | N/A                  | 18.7%             | 18.7%             | Standard 0.90         |
| Not<br>Asked    | 0     | N/A                  | N/A               | 0.0%              | Median 2              |
| Total           | 123   | 100%                 | 100%              | 100%              | Mode 3                |
|                 |       |                      |                   |                   |                       |