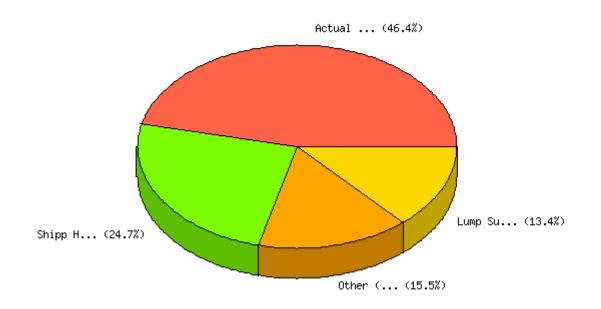

**Question:** For a given fiscal year, please estimate the percentage of relocating employees who handle their relocation on their own with reimbursement for actual expenses.

|                    | Count | % Sample<br>Answered | % Sample<br>Asked | % Sample<br>Total | Statistics            |
|--------------------|-------|----------------------|-------------------|-------------------|-----------------------|
| 0 - 10<br>percent  | 73    | 73.0%                | 59.3%             | 59.3%             | Minimum 1.00          |
| 11- 25<br>percent  | 5     | 5.0%                 | 4.1%              | 4.1%              | Maximum 5.00<br>Value |
| 26 - 50            | 4     | 4.0%                 | 3.3%              | 3.3%              | Average 1.79          |
| percent            |       |                      |                   |                   | Sum 179               |
| 51- 75<br>percent  | 6     | 6.0%                 | 4.9%              | 4.9%              | Standard 1.44         |
| Over 75<br>percent | 12    | 12.0%                | 9.8%              | 9.8%              | Median 1              |
| Not<br>Answered    | 23    | N/A                  | 18.7%             | 18.7%             | Mode 1                |
| Not<br>Asked       | 0     | N/A                  | N/A               | 0.0%              |                       |
| Total              | 123   | 100%                 | 100%              | 100%              |                       |

**Question:** For a given fiscal year, please estimate the percentage of relocating employees who receive a lump-sum payment as full reimbursement for their relocation.

|                    | Count | % Sample<br>Answered | % Sample<br>Asked | % Sample<br>Total | Statistics           |
|--------------------|-------|----------------------|-------------------|-------------------|----------------------|
| 0 percent          | 68    | 69.4%                | 55.3%             | 55.3%             | Minimum 1.00         |
| 1 - 10<br>percent  | 14    | 14.3%                | 11.4%             | 11.4%             | Value 6.00           |
| 11 - 25<br>percent | 7     | 7.1%                 | 5.7%              | 5.7%              | Value0.00Average1.65 |
| 26 - 50<br>percent | 3     | 3.1%                 | 2.4%              | 2.4%              | Sum 162              |
| 51 - 75            | 3     | 3.1%                 | 2.4%              | 2.4%              | Standard 1.24        |
| percent            |       |                      |                   |                   | Median 1             |
| Over 75<br>percent | 3     | 3.1%                 | 2.4%              | 2.4%              | Mode 1               |
| Not<br>Answered    | 25    | N/A                  | 20.3%             | 20.3%             |                      |
| Not<br>Asked       | 0     | N/A                  | N/A               | 0.0%              |                      |
| Total              | 123   | 100%                 | 100%              | 100%              |                      |