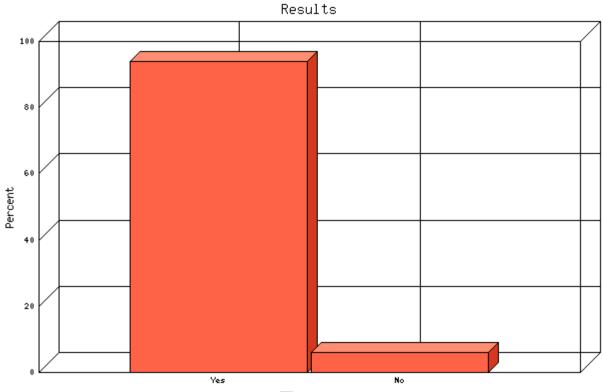

### **Question:** Does your agency agree with the current "keep-whole" philosophy of reimbursement for employee expenses associated with relocation?

|                 | Count | % Sample<br>Answered | % Sample<br>Asked | % Sample<br>Total | Statistics            |      |
|-----------------|-------|----------------------|-------------------|-------------------|-----------------------|------|
| Yes             | 60    | 73.2%                | 48.8%             | 48.8%             | Minimum               | 1.00 |
| No              | 22    | 26.8%                | 17.9%             | 17.9%             | Value                 |      |
| Not<br>Answered | 41    | N/A                  | 33.3%             | 33.3%             | Maximum<br>Value      | 2.00 |
| Not             |       |                      |                   |                   | Average               | 1.27 |
| Asked           | 0     | N/A                  | N/A               | 0.0%              | Sum                   | 104  |
| Total           | 123   | 100%                 | 100%              | 100%              | Standard<br>Deviation | 0.45 |
|                 |       |                      |                   |                   | Median                | 1    |
|                 |       |                      |                   |                   | Mode                  | 1    |
|                 |       |                      |                   |                   |                       |      |