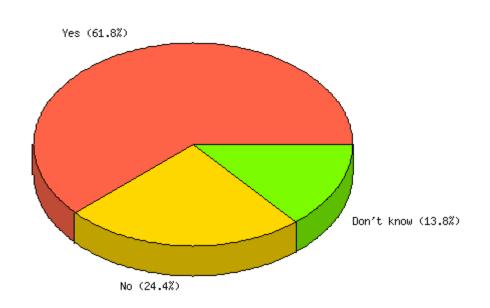

### **Question:** Does your agency agree with the current "keep-whole" philosophy of reimbursement for employee expenses associated with relocation?

|                 | Count | % Sample<br>Answered | % Sample<br>Asked | % Sample<br>Total | Statistics            |      |
|-----------------|-------|----------------------|-------------------|-------------------|-----------------------|------|
| Yes             | 60    | 73.2%                | 48.8%             | 48.8%             | Minimum               | 1.00 |
| No              | 22    | 26.8%                | 17.9%             | 17.9%             | Value                 |      |
| Not<br>Answered | 41    | N/A                  | 33.3%             | 33.3%             | Maximum<br>Value      | 2.00 |
| Not             |       |                      |                   |                   | Average               | 1.27 |
| Asked           | 0     | N/A                  | N/A               | 0.0%              | Sum                   | 104  |
| Total           | 123   | 100%                 | 100%              | 100%              | Standard<br>Deviation | 0.45 |
|                 |       |                      |                   |                   | Median                | 1    |
|                 |       |                      |                   |                   | Mode                  | 1    |
|                 |       |                      |                   |                   |                       |      |