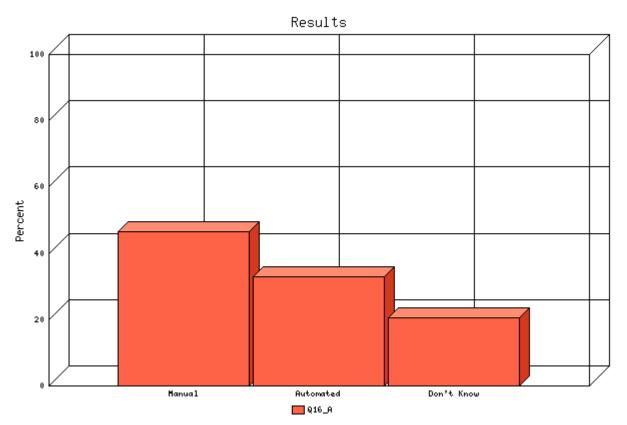

Topic: Relocation Income Tax Allowance/Q941

|               | Count | % Sample<br>Answered | % Sample<br>Asked | % Sample<br>Total | Statistics       |      |
|---------------|-------|----------------------|-------------------|-------------------|------------------|------|
| Manual        | 48    | 46.6%                | 39.0%             | 39.0%             | Minimum          | 1.00 |
| Automated     | 34    | 33.0%                | 27.6%             | 27.6%             | Value            |      |
| Don't<br>Know | 21    | 20.4%                | 17.1%             | 17.1%             | Maximum<br>Value | 3.00 |
| Not           |       |                      |                   |                   | Average          | 1.74 |
| Answered      | 20    | N/A                  | 16.3%             | 16.3%             | Sum              | 179  |
| Not Asked     | 0     | N/A                  | N/A               | 0.0%              | Standard         | 0.78 |
| Total         | 123   | 100%                 | 100%              | 100%              | Deviation        | 0.70 |
|               |       |                      |                   |                   | Median           | 2    |
|               |       |                      |                   |                   | Mode             | 1    |
|               |       |                      |                   |                   |                  |      |