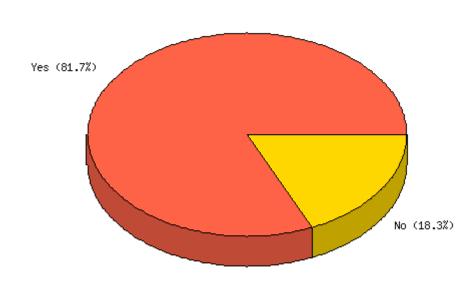

### Question: Is your agency satisfied with the organization of its relocation functions?

| Count | % Sample<br>Answered | % Sample<br>Asked                                                                         | % Sample<br>Total                                                                                                                         | Statistics                                                                                                                                                                       |                                                                                                                                                                                                                |
|-------|----------------------|-------------------------------------------------------------------------------------------|-------------------------------------------------------------------------------------------------------------------------------------------|----------------------------------------------------------------------------------------------------------------------------------------------------------------------------------|----------------------------------------------------------------------------------------------------------------------------------------------------------------------------------------------------------------|
| 82    | 82.8%                | 66.7%                                                                                     | 66.7%                                                                                                                                     | Minimum                                                                                                                                                                          | 1.00                                                                                                                                                                                                           |
| 17    | 17.2%                | 13.8%                                                                                     | 13.8%                                                                                                                                     | Value                                                                                                                                                                            |                                                                                                                                                                                                                |
| 24    | N/A                  | 19.5%                                                                                     | 19.5%                                                                                                                                     | Maximum<br>Value                                                                                                                                                                 | 2.00                                                                                                                                                                                                           |
|       |                      |                                                                                           |                                                                                                                                           | Average                                                                                                                                                                          | 1.17                                                                                                                                                                                                           |
| 0     | N/A                  | N/A                                                                                       | 0.0%                                                                                                                                      | Sum                                                                                                                                                                              | 116                                                                                                                                                                                                            |
| 123   | 100%                 | 100%                                                                                      | 100%                                                                                                                                      | Standard<br>Deviation                                                                                                                                                            | 0.38                                                                                                                                                                                                           |
|       |                      |                                                                                           |                                                                                                                                           | Median                                                                                                                                                                           | 1                                                                                                                                                                                                              |
|       |                      |                                                                                           |                                                                                                                                           | Mode                                                                                                                                                                             | 1                                                                                                                                                                                                              |
|       | 82<br>17<br>24<br>0  | Count     Answered       82     82.8%       17     17.2%       24     N/A       0     N/A | Count     Answered     Asked       82     82.8%     66.7%       17     17.2%     13.8%       24     N/A     19.5%       0     N/A     N/A | Answered     Asked     Total       82     82.8%     66.7%     66.7%       17     17.2%     13.8%     13.8%       24     N/A     19.5%     19.5%       0     N/A     N/A     0.0% | CountAnsweredAskedTotalStatistics8282.8%66.7%66.7%Minimum<br>Value1717.2%13.8%13.8%Maximum<br>Value24N/A19.5%19.5%Average0N/AN/A0.0%Sum123100%100%100%Standard<br>DeviationMedian100%100%Standard<br>Deviation |