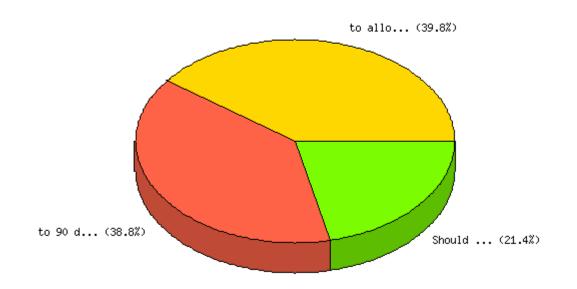

Question: In obtaining your relocation services do you use; (check all that apply)

**Question:** How would you best describe your agency's approach to developing the annual relocation budget?

|                                                       | Count | % Sample<br>Answered | % Sample<br>Asked | % Sample<br>Total | Statistics       |                       |      |
|-------------------------------------------------------|-------|----------------------|-------------------|-------------------|------------------|-----------------------|------|
| Primarily<br>based on                                 |       |                      |                   |                   | Minimum<br>Value | 1.00                  |      |
| previous<br>years'<br>funding                         | 23    | 24.2%                | 18.7%             | 18.7%             | Maximum<br>Value | 3.00                  |      |
| levels                                                |       |                      |                   |                   | Average          | 2.41                  |      |
| Primarily                                             |       |                      |                   | 5% 8.1%           |                  | Sum                   | 229  |
| based on<br>the impact<br>of future                   | 10    | ) 10.5%              | 10.5%             |                   | 8.1% 8.1%        | Standard<br>Deviation | 0.86 |
| agency<br>mission                                     |       |                      |                   |                   | Median           | 3                     |      |
| changes                                               |       |                      |                   |                   | Mode             | 3                     |      |
| Primarily<br>based on a<br>combination<br>of a and b. | 62    | 65.3%                | 50.4%             | 50.4%             |                  |                       |      |
| Not<br>Answered                                       | 28    | N/A                  | 22.8%             | 22.8%             |                  |                       |      |
| Not Asked                                             | 0     | N/A                  | N/A               | 0.0%              |                  |                       |      |

**Total** 123 100% 100% 100%

**Question:** As you execute your budget during the year, do you sometimes need to transfer available funds from other object classes or activities to cover any shortfall or overage in the relocation components of your agency's budget? Choose one of the following that best describes how often yearly adjustments of greater than 5% of the relocation allocation are made between budget allocations for relocations and budget allocations for other purposes.