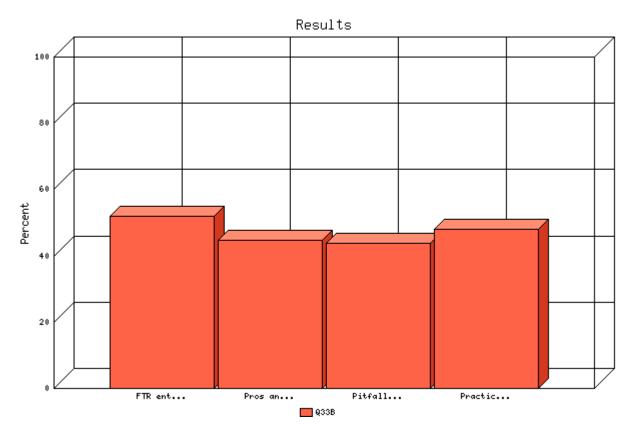

Question: Most of the FTR entitlements provide a "one size fits all" or "across-theboard" benefit. Instead, should the Government consider developing "tiered" policies that reflect the needs of specific employee groups (e.g., by grade level)?

|                 | Count | % Sample<br>Answered | % Sample<br>Asked | % Sample<br>Total | Statistics            |      |
|-----------------|-------|----------------------|-------------------|-------------------|-----------------------|------|
| Yes             | 35    | 34.7%                | 28.5%             | 28.5%             | Minimum               | 1.00 |
| No              | 66    | 65.3%                | 53.7%             | 53.7%             | Value                 |      |
| Not<br>Answered | 22    | N/A                  | 17.9%             | 17.9%             | Maximum<br>Value      | 2.00 |
| Not             |       |                      |                   |                   | Average               | 1.65 |
| Asked           | 0     | N/A                  | N/A               | 0.0%              | Sum                   | 167  |
| Total           | 123   | 100%                 | 100%              | 100%              | Standard<br>Deviation | 0.48 |
|                 |       |                      |                   |                   | Median                | 2    |
|                 |       |                      |                   |                   | Mode                  | 2    |
|                 |       |                      |                   |                   |                       |      |