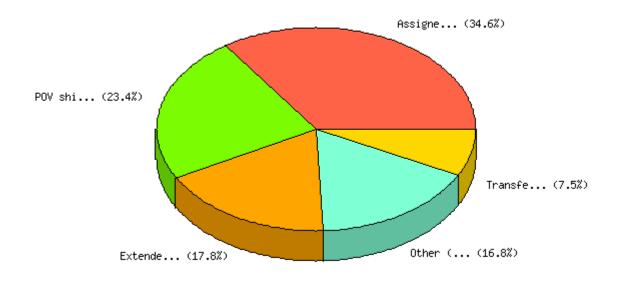

Question: In obtaining your relocation services do you use; (check all that apply)

**Question:** How would you best describe your agency's approach to developing the annual relocation budget?

|                                                       | Count | % Sample<br>Answered | % Sample<br>Asked | % Sample<br>Total | Statistics       |                       |      |
|-------------------------------------------------------|-------|----------------------|-------------------|-------------------|------------------|-----------------------|------|
| Primarily<br>based on                                 |       |                      |                   |                   | Minimum<br>Value | 1.00                  |      |
| previous<br>years'<br>funding                         | 23    | 24.2%                | 18.7%             | 18.7%             | Maximum<br>Value | 3.00                  |      |
| levels                                                |       |                      |                   |                   | Average          | 2.41                  |      |
| Primarily                                             |       |                      |                   | 5% 8.1%           |                  | Sum                   | 229  |
| based on<br>the impact<br>of future                   | 10    | ) 10.5%              | 10.5%             |                   | 8.1% 8.1%        | Standard<br>Deviation | 0.86 |
| agency<br>mission                                     |       |                      |                   |                   | Median           | 3                     |      |
| changes                                               |       |                      |                   |                   | Mode             | 3                     |      |
| Primarily<br>based on a<br>combination<br>of a and b. | 62    | 65.3%                | 50.4%             | 50.4%             |                  |                       |      |
| Not<br>Answered                                       | 28    | N/A                  | 22.8%             | 22.8%             |                  |                       |      |
| Not Asked                                             | 0     | N/A                  | N/A               | 0.0%              |                  |                       |      |

**Total** 123 100% 100% 100%

**Question:** As you execute your budget during the year, do you sometimes need to transfer available funds from other object classes or activities to cover any shortfall or overage in the relocation components of your agency's budget? Choose one of the following that best describes how often yearly adjustments of greater than 5% of the relocation allocation are made between budget allocations for relocations and budget allocations for other purposes.