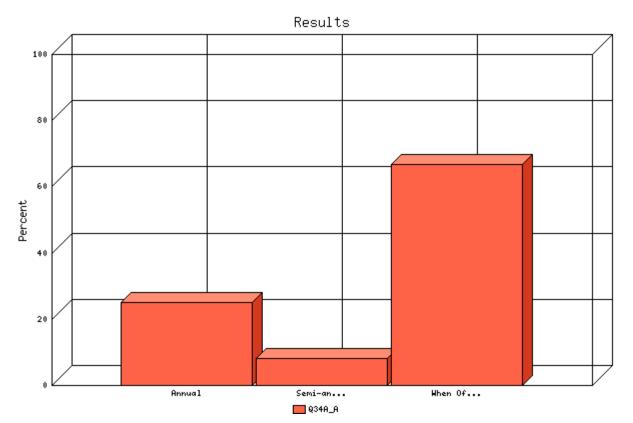

Question: How frequently is your agency's internal relocation policy reviewed and updated?

|                 | Count | % Sample<br>Answered | % Sample<br>Asked | % Sample<br>Total | Statistics            |
|-----------------|-------|----------------------|-------------------|-------------------|-----------------------|
| Annual          | 40    | 40.0%                | 32.5%             | 32.5%             | Minimum 1.00          |
| Biennial        |       |                      |                   |                   | Value                 |
| (every<br>two   | 19    | 19.0%                | 15.4%             | 15.4%             | Maximum 3.00<br>Value |
| years)          |       |                      |                   |                   | Average 2.01          |
| Rarely          | 41    | 41.0%                | 33.3%             | 33.3%             | Sum 201               |
| Not<br>Answered | 23    | N/A                  | 18.7%             | 18.7%             | Standard 0.90         |
| Not<br>Asked    | 0     | N/A                  | N/A               | 0.0%              | Median 2              |
| Total           | 123   | 100%                 | 100%              | 100%              | Mode 3                |
|                 |       |                      |                   |                   |                       |