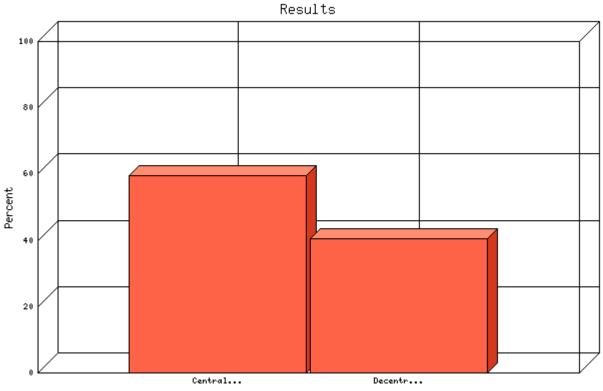

Topic: Third-party relocation contracts

|                 | Count | % Sample<br>Answered | % Sample<br>Asked | % Sample<br>Total | Statistics            |      |
|-----------------|-------|----------------------|-------------------|-------------------|-----------------------|------|
| Centralized     | 55    | 58.5%                | 44.7%             | 44.7%             | Minimum               | 1.00 |
| Decentralized   | 39    | 41.5%                | 31.7%             | 31.7%             | Value                 |      |
| Not<br>Answered | 29    | N/A                  | 23.6%             | 23.6%             | Maximum<br>Value      | 2.00 |
| Not Asked       | 0     | N/A                  | N/A               | 0.0%              | Average               | 1.41 |
| Total           | 123   | 100%                 | 100%              | 100%              | Sum                   | 133  |
|                 | 123   | 10070                | 10070             | 10070             | Standard<br>Deviation | 0.50 |
|                 |       |                      |                   |                   | Median                | 1    |
|                 |       |                      |                   |                   | Mode                  | 1    |
|                 |       |                      |                   |                   |                       |      |