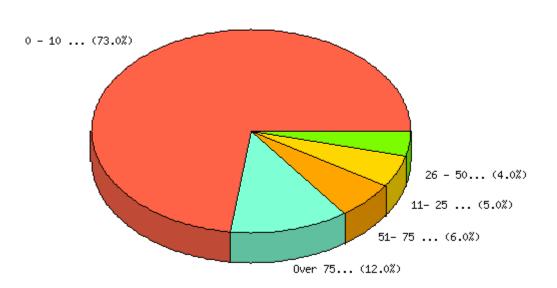

**Question:** For a given fiscal year, please estimate the percentage of relocating employees who handle their relocation on their own with reimbursement for actual expenses.

|                    | Count | % Sample<br>Answered | % Sample<br>Asked | % Sample<br>Total | Statistics            |
|--------------------|-------|----------------------|-------------------|-------------------|-----------------------|
| 0 - 10<br>percent  | 73    | 73.0%                | 59.3%             | 59.3%             | Minimum 1.00          |
| 11- 25<br>percent  | 5     | 5.0%                 | 4.1%              | 4.1%              | Maximum 5.00<br>Value |
| 26 - 50            | 4     | 4.0%                 | 3.3%              | 3.3%              | Average 1.79          |
| percent            |       |                      |                   |                   | Sum 179               |
| 51- 75<br>percent  | 6     | 6.0%                 | 4.9%              | 4.9%              | Standard 1.44         |
| Over 75<br>percent | 12    | 12.0%                | 9.8%              | 9.8%              | Median 1              |
| Not<br>Answered    | 23    | N/A                  | 18.7%             | 18.7%             | Mode 1                |
| Not<br>Asked       | 0     | N/A                  | N/A               | 0.0%              |                       |
| Total              | 123   | 100%                 | 100%              | 100%              |                       |