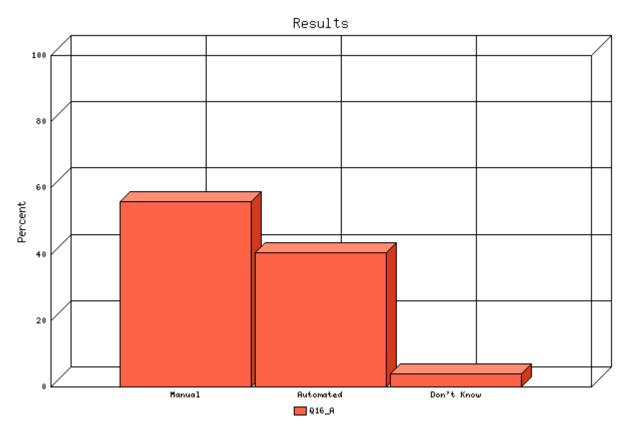

Topic: Travel authorization

|               | Count | % Sample<br>Answered | % Sample<br>Asked | % Sample<br>Total | Statistics       | 5    |
|---------------|-------|----------------------|-------------------|-------------------|------------------|------|
| Manual        | 58    | 55.8%                | 47.2%             | 47.2%             | Minimum          | 1.00 |
| Automated     | 42    | 40.4%                | 34.1%             | 34.1%             | Value            | 1.00 |
| Don't<br>Know | 4     | 3.8%                 | 3.3%              | 3.3%              | Maximum<br>Value | 3.00 |
| Not           |       |                      |                   |                   | Average          | 1.48 |
| Answered      | 19    | N/A                  | 15.4%             | 15.4%             | Sum              | 154  |
| Not Asked     | 0     | N/A                  | N/A               | 0.0%              | Standard         | 0.57 |
| Total         | 123   | 100%                 | 100%              | 100%              | Deviation        | 0.07 |
|               |       |                      |                   |                   | Median           | 1    |
|               |       |                      |                   |                   | Mode             | 1    |
|               |       |                      |                   |                   |                  |      |