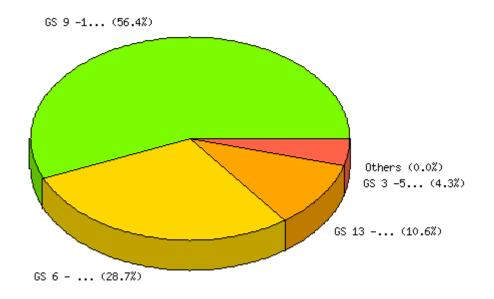

### Frequency Analysis

Table: SP\_GSA\_AGENCY

Filter: None

**Question:** Name of Cabinet within which your agency resides or Other if your agency does not fall within a Cabinet.

|                                   | Count | % Sample<br>Answered | % Sample<br>Asked | % Sample<br>Total | Statisti              | cs    |
|-----------------------------------|-------|----------------------|-------------------|-------------------|-----------------------|-------|
| Agriculture                       | 27    | 22.0%                | 22.0%             | 22.0%             | Minimum               | 1.00  |
| Commerce                          | 9     | 7.3%                 | 7.3%              | 7.3%              | Value                 |       |
| Defense<br>(Except Corps          | 11    | 8.9%                 | 8.9%              | 8.9%              | Maximum<br>Value      | 18.00 |
| of Engineers)                     |       |                      |                   |                   | Average               | 7.25  |
| Corps of                          | 9     | 7.3%                 | 7.3%              | 7.3%              | Sum                   | 892   |
| Engineers<br>Education            | 0     | 0.0%                 | 0.0%              | 0.0%              | Standard<br>Deviation | 5.35  |
| Energy                            | 2     | 1.6%                 | 1.6%              | 1.6%              | Median                | 8     |
| Health &<br>Human<br>Services     | 4     | 3.3%                 | 3.3%              | 3.3%              | Mode                  | 1     |
| Homeland<br>Security              | 5     | 4.1%                 | 4.1%              | 4.1%              |                       |       |
| Housing &<br>Urban<br>Development | 2     | 1.6%                 | 1.6%              | 1.6%              |                       |       |