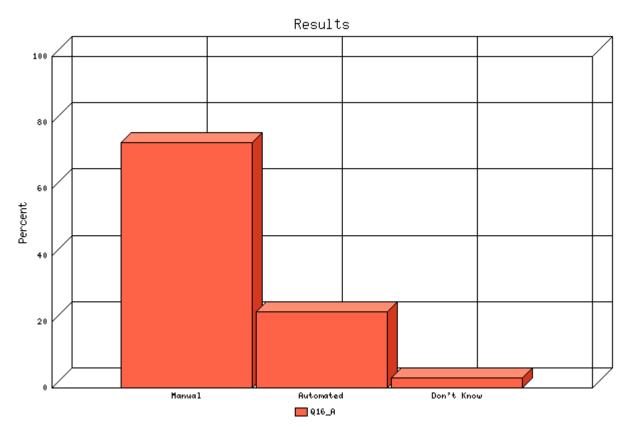

Topic: Service agreement

|               | Count | % Sample<br>Answered | % Sample<br>Asked | % Sample<br>Total | Statis           | stics |
|---------------|-------|----------------------|-------------------|-------------------|------------------|-------|
| Manual        | 70    | 68.0%                | 56.9%             | 56.9%             | Minimum          | 1.00  |
| Automated     | 12    | 11.7%                | 9.8%              | 9.8%              | Value            | 1.00  |
| Don't<br>Know | 21    | 20.4%                | 17.1%             | 17.1%             | Maximum<br>Value | 3.00  |
| Not           |       |                      |                   |                   | Average          | 1.52  |
| Answered      | 20    | N/A                  | 16.3%             | 16.3%             | Sum              | 157   |
| Not Asked     | 0     | N/A                  | N/A               | 0.0%              |                  | 0.81  |
| Total         | 123   | 100%                 | 100%              | 100%              | Deviation        | 0.01  |
|               |       |                      |                   |                   | Median           | 1     |
|               |       |                      |                   |                   | Mode             | 1     |
|               |       |                      |                   |                   |                  |       |