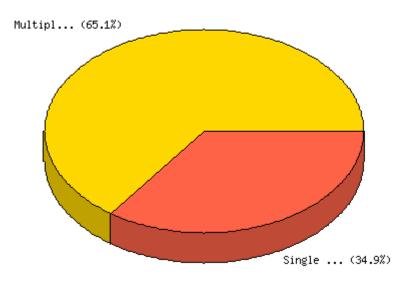

### Question: How many vendors does your agency utilize?

|                      | Count | % Sample<br>Answered | % Sample<br>Asked | % Sample<br>Total | Statistics       |      |
|----------------------|-------|----------------------|-------------------|-------------------|------------------|------|
| Single<br>Vendor     | 30    | 34.9%                | 24.4%             | 24.4%             | Minimum<br>Value | 1.00 |
| Multiple<br>Vendors  | 56    | 65.1%                | 45.5%             | 45.5%             | Maximum<br>Value | 2.00 |
| (Indicate<br>Number) |       |                      |                   |                   | Average          | 1.65 |
| Not                  | 07    | N1 / A               | 20.10/            | 20.10/            | Sum              | 142  |
| Answered             | 37    | N/A                  | 30.1%             | 30.1%             | Standard         | 0.48 |
| Not                  | 0     | N/A                  | N/A               | 0.0%              | Deviation        | 0.40 |
| Asked                | 0     | N/A                  | N/A               | 0.078             | Median           | 2    |
| Total                | 123   | 100%                 | 100%              | 100%              | Mode             | 2    |