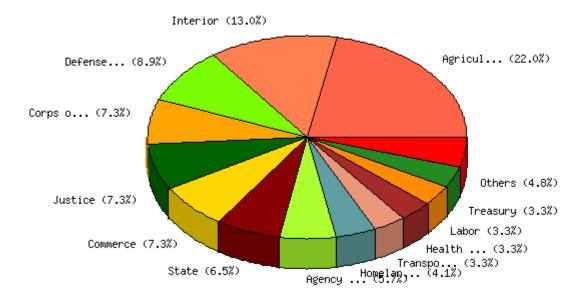

### Frequency Analysis

Table: SP\_GSA\_AGENCY

Filter: None

**Question:** Name of Cabinet within which your agency resides or Other if your agency does not fall within a Cabinet.

|                                   | Count | % Sample<br>Answered | % Sample<br>Asked | % Sample<br>Total | Statisti              | cs    |
|-----------------------------------|-------|----------------------|-------------------|-------------------|-----------------------|-------|
| Agriculture                       | 27    | 22.0%                | 22.0%             | 22.0%             | Minimum               | 1.00  |
| Commerce                          | 9     | 7.3%                 | 7.3%              | 7.3%              | Value                 |       |
| Defense<br>(Except Corps          | 11    | 8.9%                 | 8.9%              | 8.9%              | Maximum<br>Value      | 18.00 |
| of Engineers)                     |       |                      |                   |                   | Average               | 7.25  |
| Corps of                          | 9     | 7.3%                 | 7.3%              | 7.3%              | Sum                   | 892   |
| Engineers<br>Education            | 0     | 0.0%                 | 0.0%              | 0.0%              | Standard<br>Deviation | 5.35  |
| Energy                            | 2     | 1.6%                 | 1.6%              | 1.6%              | Median                | 8     |
| Health &<br>Human<br>Services     | 4     | 3.3%                 | 3.3%              | 3.3%              | Mode                  | 1     |
| Homeland<br>Security              | 5     | 4.1%                 | 4.1%              | 4.1%              |                       |       |
| Housing &<br>Urban<br>Development | 2     | 1.6%                 | 1.6%              | 1.6%              |                       |       |

| Interior                     | 16  | 13.0% | 13.0% | 13.0% |
|------------------------------|-----|-------|-------|-------|
| Justice                      | 9   | 7.3%  | 7.3%  | 7.3%  |
| Labor                        | 4   | 3.3%  | 3.3%  | 3.3%  |
| State                        | 8   | 6.5%  | 6.5%  | 6.5%  |
| Transportation               | 4   | 3.3%  | 3.3%  | 3.3%  |
| Treasury                     | 4   | 3.3%  | 3.3%  | 3.3%  |
| Veterans<br>Affairs          | 1   | 0.8%  | 0.8%  | 0.8%  |
| Agency not<br>within Cabinet | 7   | 5.7%  | 5.7%  | 5.7%  |
| Government<br>Corporations   | 1   | 0.8%  | 0.8%  | 0.8%  |
| Not Answered                 | 0   | N/A   | 0.0%  | 0.0%  |
| Not Asked                    | 0   | N/A   | N/A   | 0.0%  |
| Total                        | 123 | 100%  | 100%  | 100%  |