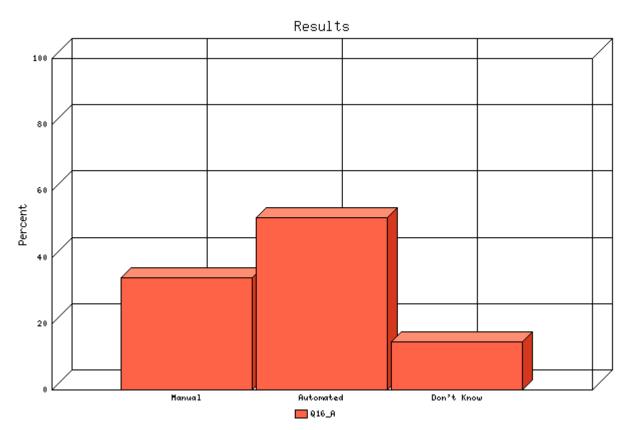

Topic: Integration with payroll/finance

| Count | % Sample<br>Answered      | % Sample<br>Asked                                                                                            | % Sample<br>Total                                                                                                                                                      | Statist                                                                                                                                                                               | ics                                                                                                                                                                                                      |
|-------|---------------------------|--------------------------------------------------------------------------------------------------------------|------------------------------------------------------------------------------------------------------------------------------------------------------------------------|---------------------------------------------------------------------------------------------------------------------------------------------------------------------------------------|----------------------------------------------------------------------------------------------------------------------------------------------------------------------------------------------------------|
| 35    | 33.7%                     | 28.5%                                                                                                        | 28.5%                                                                                                                                                                  | Minimum                                                                                                                                                                               | 1.00                                                                                                                                                                                                     |
| 54    | 51.9%                     | 43.9%                                                                                                        | 43.9%                                                                                                                                                                  | Value                                                                                                                                                                                 |                                                                                                                                                                                                          |
| 15    | 14.4%                     | 12.2%                                                                                                        | 12.2%                                                                                                                                                                  | Maximum<br>Value                                                                                                                                                                      | 3.00                                                                                                                                                                                                     |
|       |                           |                                                                                                              |                                                                                                                                                                        | Average                                                                                                                                                                               | 1.81                                                                                                                                                                                                     |
| 19    | N/A                       | 15.4%                                                                                                        | 15.4%                                                                                                                                                                  | Sum                                                                                                                                                                                   | 188                                                                                                                                                                                                      |
| 0     | N/A                       | N/A                                                                                                          | 0.0%                                                                                                                                                                   | Standard                                                                                                                                                                              | 0.67                                                                                                                                                                                                     |
| 123   | 100%                      | 100%                                                                                                         | 100%                                                                                                                                                                   | Deviation                                                                                                                                                                             | 0.07                                                                                                                                                                                                     |
|       |                           |                                                                                                              |                                                                                                                                                                        | Median                                                                                                                                                                                | 2                                                                                                                                                                                                        |
|       |                           |                                                                                                              |                                                                                                                                                                        | Mode                                                                                                                                                                                  | 2                                                                                                                                                                                                        |
|       | 35<br>54<br>15<br>19<br>0 | Count     Answered       35     33.7%       54     51.9%       15     14.4%       19     N/A       0     N/A | Count     Answered     Asked       35     33.7%     28.5%       54     51.9%     43.9%       15     14.4%     12.2%       19     N/A     15.4%       0     N/A     N/A | Answered     Asked     Total       35     33.7%     28.5%     28.5%       54     51.9%     43.9%     43.9%       15     14.4%     12.2%     12.2%       19     N/A     15.4%     0.0% | CountAnsweredAskedTotalStatist3533.7%28.5%28.5%Minimum<br>Value5451.9%43.9%43.9%Maximum<br>Value1514.4%12.2%12.2%Maximum<br>Value19N/A15.4%15.4%Sum0N/AN/A0.0%Standard<br>Deviation123100%100%100%Median |