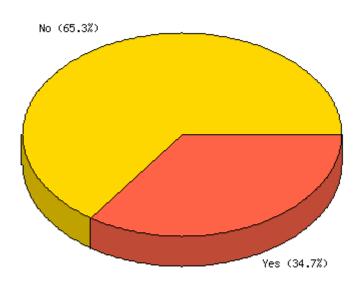

Question: Most of the FTR entitlements provide a "one size fits all" or "across-theboard" benefit. Instead, should the Government consider developing "tiered" policies that reflect the needs of specific employee groups (e.g., by grade level)?

|                 | Count | % Sample<br>Answered | % Sample<br>Asked | % Sample<br>Total | Statistics            |      |
|-----------------|-------|----------------------|-------------------|-------------------|-----------------------|------|
| Yes             | 35    | 34.7%                | 28.5%             | 28.5%             | Minimum               | 1.00 |
| No              | 66    | 65.3%                | 53.7%             | 53.7%             | Value                 |      |
| Not<br>Answered | 22    | N/A                  | 17.9%             | 17.9%             | Maximum<br>Value      | 2.00 |
| Not             |       |                      |                   |                   | Average               | 1.65 |
| Asked           | 0     | N/A                  | N/A               | 0.0%              | Sum                   | 167  |
| Total           | 123   | 100%                 | 100%              | 100%              | Standard<br>Deviation | 0.48 |
|                 |       |                      |                   |                   | Median                | 2    |
|                 |       |                      |                   |                   | Mode                  | 2    |
|                 |       |                      |                   |                   |                       |      |