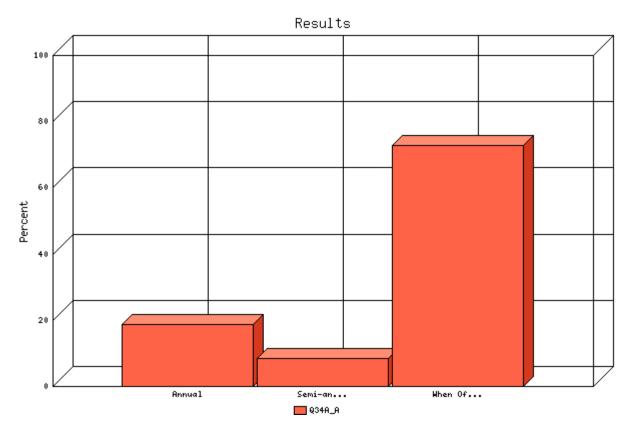

**Question:** On the average, for your agency, which best describes the lead time given to your employees for relocation?

|                      | Count | % Sample<br>Answered | % Sample<br>Asked | % Sample<br>Total | Statistics            |
|----------------------|-------|----------------------|-------------------|-------------------|-----------------------|
| Less than<br>15 days | 11    | 10.4%                | 8.9%              | 8.9%              | Minimum 1.00<br>Value |
| 16 - 30<br>days      | 36    | 34.0%                | 29.3%             | 29.3%             | Maximum 4.00<br>Value |
| 31 - 60              | 37    | 34.9%                | 30.1%             | 30.1%             | Average 2.66          |
| days                 |       |                      |                   |                   | Sum 282               |
| Over 60<br>days      | 22    | 20.8%                | 17.9%             | 17.9%             | Standard 0.92         |
| Not<br>Answered      | 17    | N/A                  | 13.8%             | 13.8%             | Median 3              |
| Not<br>Asked         | 0     | N/A                  | N/A               | 0.0%              | Mode 3                |
| Total                | 123   | 100%                 | 100%              | 100%              |                       |