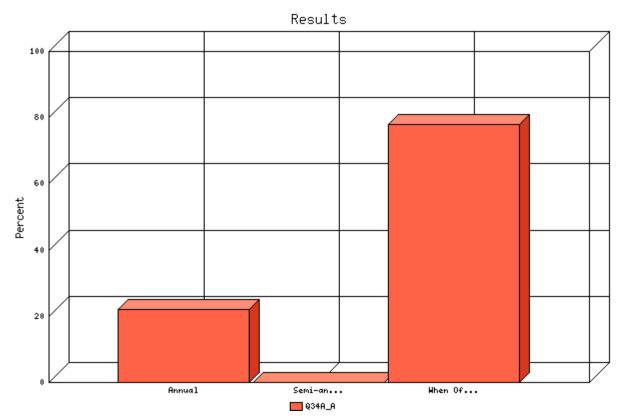

Question: How frequently is your agency's internal relocation policy reviewed and updated?

|                 | Count | % Sample<br>Answered | % Sample<br>Asked | % Sample<br>Total | Statistics            |
|-----------------|-------|----------------------|-------------------|-------------------|-----------------------|
| Annual          | 40    | 40.0%                | 32.5%             | 32.5%             | Minimum 1.00          |
| Biennial        |       |                      |                   |                   | Value                 |
| (every<br>two   | 19    | 19.0%                | 15.4%             | 15.4%             | Maximum 3.00<br>Value |
| years)          |       |                      |                   |                   | Average 2.01          |
| Rarely          | 41    | 41.0%                | 33.3%             | 33.3%             | Sum 201               |
| Not<br>Answered | 23    | N/A                  | 18.7%             | 18.7%             | Standard 0.90         |
| Not<br>Asked    | 0     | N/A                  | N/A               | 0.0%              | Median 2              |
| Total           | 123   | 100%                 | 100%              | 100%              | Mode 3                |
|                 |       |                      |                   |                   |                       |