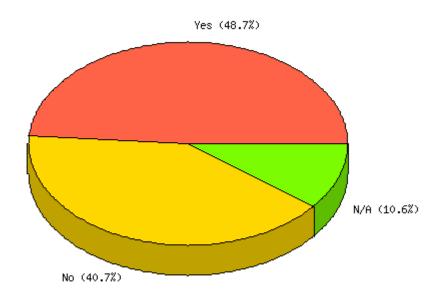

Question: Does your agency use the GSA Relocation Policy Guide? (The guide can be found at: http://www.gsa.gov/Portal/gsa/ep/contentView.do? P=MTT&contentId=14886&contentType=GSA\_BASIC)

|                 | Count | % Sample<br>Answered | % Sample<br>Asked | % Sample<br>Total | Statistics       | i    |
|-----------------|-------|----------------------|-------------------|-------------------|------------------|------|
| Yes             | 55    | 48.7%                | 44.7%             | 44.7%             | Minimum          | 1.00 |
| No              | 46    | 40.7%                | 37.4%             | 37.4%             | Value            |      |
| N/A             | 12    | 10.6%                | 9.8%              | 9.8%              | Maximum<br>Value | 3.00 |
| Not<br>Answered | 10    | N/A                  | 8.1%              | 8.1%              | Average          | 1.62 |
| Not             |       |                      |                   |                   | Sum              | 183  |
| Asked           | 0     | N/A                  | N/A               | 0.0%              | Standard         | 0.67 |
| Total           | 123   | 100%                 | 100%              | 100%              | Deviation        |      |
|                 |       |                      |                   |                   | Median           | 2    |
|                 |       |                      |                   |                   | Mode             | 1    |