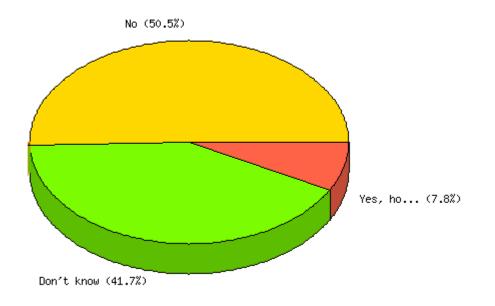

### **Question:** Does your agency agree with the current "keep-whole" philosophy of reimbursement for employee expenses associated with relocation?

|                 | Count | % Sample<br>Answered | % Sample<br>Asked | % Sample<br>Total | Statistics            |      |
|-----------------|-------|----------------------|-------------------|-------------------|-----------------------|------|
| Yes             | 60    | 73.2%                | 48.8%             | 48.8%             | Minimum               | 1.00 |
| No              | 22    | 26.8%                | 17.9%             | 17.9%             | Value                 |      |
| Not<br>Answered | 41    | N/A                  | 33.3%             | 33.3%             | Maximum<br>Value      | 2.00 |
| Not             |       |                      |                   |                   | Average               | 1.27 |
| Asked           | 0     | N/A                  | N/A               | 0.0%              | Sum                   | 104  |
| Total           | 123   | 100%                 | 100%              | 100%              | Standard<br>Deviation | 0.45 |
|                 |       |                      |                   |                   | Median                | 1    |
|                 |       |                      |                   |                   | Mode                  | 1    |
|                 |       |                      |                   |                   |                       |      |