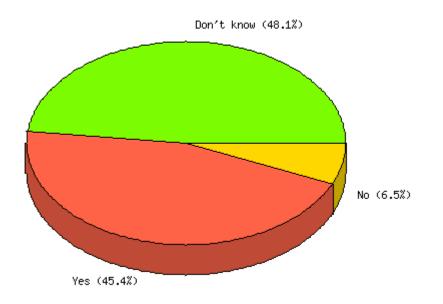

### **Question:** Has your agency encountered any problems administering the 1-year Government service agreement?

|                 | Count | % Sample<br>Answered | % Sample<br>Asked | % Sample<br>Total | Statistics            |      |
|-----------------|-------|----------------------|-------------------|-------------------|-----------------------|------|
| Yes             | 12    | 12.8%                | 9.8%              | 9.8%              | Minimum               | 1.00 |
| No              | 82    | 87.2%                | 66.7%             | 66.7%             | Value                 |      |
| Not<br>Answered | 29    | N/A                  | 23.6%             | 23.6%             | Maximum<br>Value      | 2.00 |
| Not             |       |                      |                   |                   | Average               | 1.87 |
| Asked           | 0     | N/A                  | N/A               | 0.0%              | Sum                   | 176  |
| Total           | 123   | 100%                 | 100%              | 100%              | Standard<br>Deviation | 0.34 |
|                 |       |                      |                   |                   | Median                | 2    |
|                 |       |                      |                   |                   | Mode                  | 2    |
|                 |       |                      |                   |                   |                       |      |