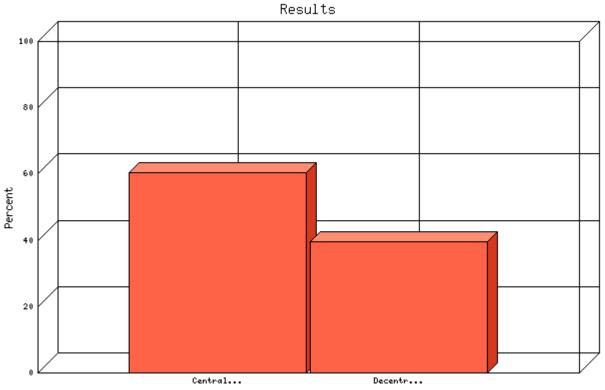

Topic: Function

|                 | Count | % Sample<br>Answered | % Sample<br>Asked | % Sample<br>Total | Statistics            |      |
|-----------------|-------|----------------------|-------------------|-------------------|-----------------------|------|
| Centralized     | 61    | 65.6%                | 49.6%             | 49.6%             | Minimum               | 1.00 |
| Decentralized   | 32    | 34.4%                | 26.0%             | 26.0%             | Value                 |      |
| Not<br>Answered | 30    | N/A                  | 24.4%             | 24.4%             | Maximum<br>Value      | 2.00 |
| Not Asked       | 0     | N/A                  | N/A               | 0.0%              | Average               | 1.34 |
| Total           | 123   | 100%                 | 100%              | 100%              | Sum                   | 125  |
|                 | 125   | 10078                | 10078             | 10070             | Standard<br>Deviation | 0.48 |
|                 |       |                      |                   |                   | Median                | 1    |
|                 |       |                      |                   |                   | Mode                  | 1    |
|                 |       |                      |                   |                   | Mode                  |      |