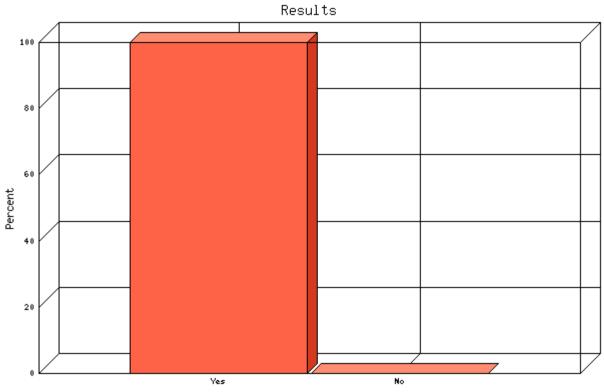

### **Question:** Has your agency encountered any problems administering the 1-year Government service agreement?

|                 | Count | % Sample<br>Answered | % Sample<br>Asked | % Sample<br>Total | Statistics            |      |
|-----------------|-------|----------------------|-------------------|-------------------|-----------------------|------|
| Yes             | 12    | 12.8%                | 9.8%              | 9.8%              | Minimum               | 1.00 |
| No              | 82    | 87.2%                | 66.7%             | 66.7%             | Value                 |      |
| Not<br>Answered | 29    | N/A                  | 23.6%             | 23.6%             | Maximum<br>Value      | 2.00 |
| Not             |       |                      |                   |                   | Average               | 1.87 |
| Asked           | 0     | N/A                  | N/A               | 0.0%              | Sum                   | 176  |
| Total           | 123   | 100%                 | 100%              | 100%              | Standard<br>Deviation | 0.34 |
|                 |       |                      |                   |                   | Median                | 2    |
|                 |       |                      |                   |                   | Mode                  | 2    |
|                 |       |                      |                   |                   |                       |      |