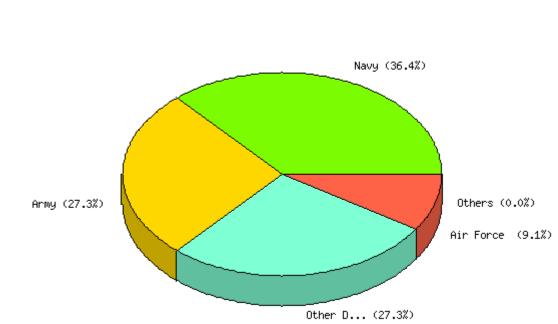

**Question:** Please select the appropriate Defense Agency.

|                                                  | Count | % Sample<br>Answered | % Sample<br>Asked | % Sample<br>Total | Statistics                   |            |
|--------------------------------------------------|-------|----------------------|-------------------|-------------------|------------------------------|------------|
| Air Force                                        | 1     | 9.1%                 | 9.1%              | 0.8%              | Minimum                      | 1.00       |
| Army                                             | 3     | 27.3%                | 27.3%             | 2.4%              | Value                        |            |
| Navy                                             | 4     | 36.4%                | 36.4%             | 3.3%              | Maximum<br>Value             | 5.00       |
| Marine<br>Corps                                  | 0     | 0.0%                 | 0.0%              | 0.0%              | Average                      | 3.09       |
| Other DoD<br>organization<br>(Please<br>specify) | 3     | 27.3%                | 27.3%             | 2.4%              | Sum<br>Standard<br>Deviation | 34<br>1.38 |
|                                                  |       |                      |                   |                   | Median                       | 3          |
| Not<br>Answered                                  | 0     | N/A                  | 0.0%              | 0.0%              | Mode                         | 3          |
| Not Asked                                        | 112   | N/A                  | N/A               | 91.1%             |                              |            |
| Total                                            | 123   | 100%                 | 100%              | 100%              |                              |            |