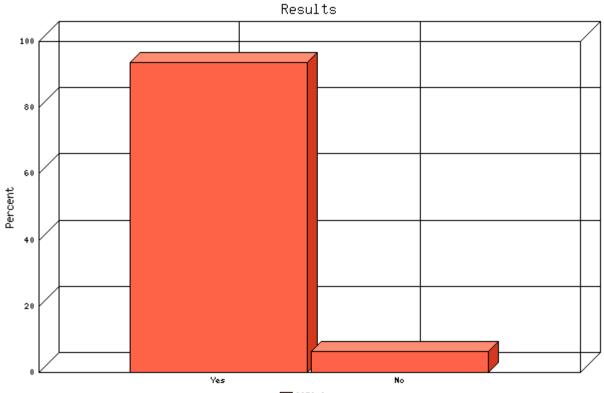

### Question: Does your agency contract out any relocation services work?

|                 | Count | % Sample<br>Answered | % Sample<br>Asked | % Sample<br>Total | Statistic             | S    |
|-----------------|-------|----------------------|-------------------|-------------------|-----------------------|------|
| Yes             | 65    | 63.1%                | 52.8%             | 52.8%             | Minimum               | 1.00 |
| No              | 38    | 36.9%                | 30.9%             | 30.9%             | Value                 |      |
| Not<br>Answered | 20    | N/A                  | 16.3%             | 16.3%             | Maximum<br>Value      | 2.00 |
| Not             |       |                      |                   |                   | Average               | 1.37 |
| Asked           | 0     | N/A                  | N/A               | 0.0%              | Sum                   | 141  |
| Total           | 123   | 100%                 | 100%              | 100%              | Standard<br>Deviation | 0.48 |
|                 |       |                      |                   |                   | Median                | 1    |
|                 |       |                      |                   |                   | Mode                  | 1    |