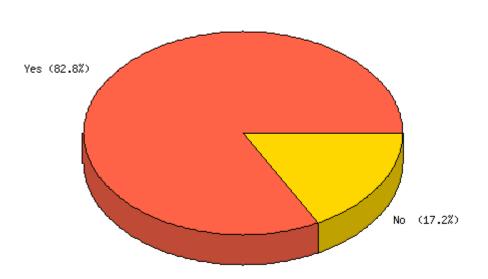

### Question: Is your agency satisfied with the organization of its relocation functions?

| Count | % Sample<br>Answered | % Sample<br>Asked                                                                         | % Sample<br>Total                                                                                                                         | Statistics                                                                                                                                                                       |                                                                                                                                                                                                                |
|-------|----------------------|-------------------------------------------------------------------------------------------|-------------------------------------------------------------------------------------------------------------------------------------------|----------------------------------------------------------------------------------------------------------------------------------------------------------------------------------|----------------------------------------------------------------------------------------------------------------------------------------------------------------------------------------------------------------|
| 82    | 82.8%                | 66.7%                                                                                     | 66.7%                                                                                                                                     | Minimum                                                                                                                                                                          | 1.00                                                                                                                                                                                                           |
| 17    | 17.2%                | 13.8%                                                                                     | 13.8%                                                                                                                                     | Value                                                                                                                                                                            |                                                                                                                                                                                                                |
| 24    | N/A                  | 19.5%                                                                                     | 19.5%                                                                                                                                     | Maximum<br>Value                                                                                                                                                                 | 2.00                                                                                                                                                                                                           |
|       |                      |                                                                                           |                                                                                                                                           | Average                                                                                                                                                                          | 1.17                                                                                                                                                                                                           |
| 0     | N/A                  | N/A                                                                                       | 0.0%                                                                                                                                      | Sum                                                                                                                                                                              | 116                                                                                                                                                                                                            |
| 123   | 100%                 | 100%                                                                                      | 100%                                                                                                                                      | Standard<br>Deviation                                                                                                                                                            | 0.38                                                                                                                                                                                                           |
|       |                      |                                                                                           |                                                                                                                                           | Median                                                                                                                                                                           | 1                                                                                                                                                                                                              |
|       |                      |                                                                                           |                                                                                                                                           | Mode                                                                                                                                                                             | 1                                                                                                                                                                                                              |
|       | 82<br>17<br>24<br>0  | Count     Answered       82     82.8%       17     17.2%       24     N/A       0     N/A | Count     Answered     Asked       82     82.8%     66.7%       17     17.2%     13.8%       24     N/A     19.5%       0     N/A     N/A | Answered     Asked     Total       82     82.8%     66.7%     66.7%       17     17.2%     13.8%     13.8%       24     N/A     19.5%     19.5%       0     N/A     N/A     0.0% | CountAnsweredAskedTotalStatistics8282.8%66.7%66.7%Minimum<br>Value1717.2%13.8%13.8%Maximum<br>Value24N/A19.5%19.5%Average0N/AN/A0.0%Sum123100%100%100%Standard<br>DeviationMedian100%100%Standard<br>Deviation |