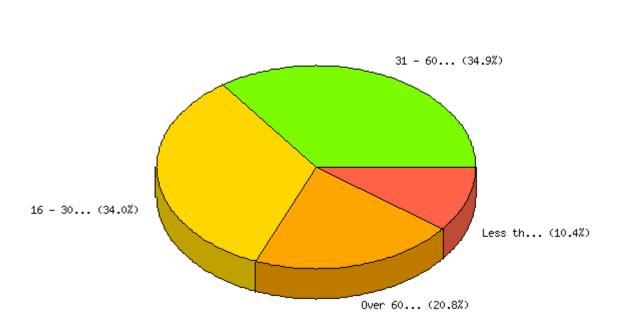

**Question:** On the average, for your agency, which best describes the lead time given to your employees for relocation?

|                      | Count | % Sample<br>Answered | % Sample<br>Asked | % Sample<br>Total | Statistics            |
|----------------------|-------|----------------------|-------------------|-------------------|-----------------------|
| Less than<br>15 days | 11    | 10.4%                | 8.9%              | 8.9%              | Minimum 1.00<br>Value |
| 16 - 30<br>days      | 36    | 34.0%                | 29.3%             | 29.3%             | Maximum 4.00<br>Value |
| 31 - 60              | 37    | 34.9%                | 30.1%             | 30.1%             | Average 2.66          |
| days                 |       |                      |                   |                   | Sum 282               |
| Over 60<br>days      | 22    | 20.8%                | 17.9%             | 17.9%             | Standard 0.92         |
| Not<br>Answered      | 17    | N/A                  | 13.8%             | 13.8%             | Median 3              |
| Not<br>Asked         | 0     | N/A                  | N/A               | 0.0%              | Mode 3                |
| Total                | 123   | 100%                 | 100%              | 100%              |                       |