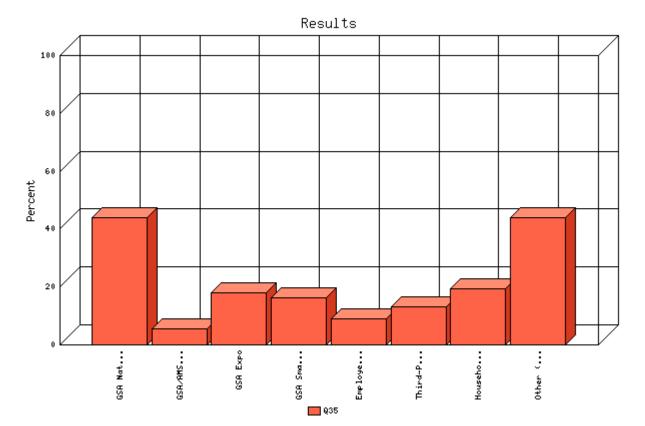

Question: In obtaining your relocation services do you use; (check all that apply)

**Question:** How would you best describe your agency's approach to developing the annual relocation budget?

|                                                       | Count | % Sample<br>Answered | % Sample<br>Asked | % Sample<br>Total | Statistics       |                       |      |
|-------------------------------------------------------|-------|----------------------|-------------------|-------------------|------------------|-----------------------|------|
| Primarily<br>based on                                 |       |                      |                   |                   | Minimum<br>Value | 1.00                  |      |
| previous<br>years'<br>funding                         | 23    | 24.2%                | 18.7%             | 18.7%             | Maximum<br>Value | 3.00                  |      |
| levels                                                |       |                      |                   |                   | Average          | 2.41                  |      |
| Primarily                                             |       |                      |                   | 5% 8.1%           |                  | Sum                   | 229  |
| based on<br>the impact<br>of future                   | 10    | ) 10.5%              | 10.5%             |                   | 8.1% 8.1%        | Standard<br>Deviation | 0.86 |
| agency<br>mission                                     |       |                      |                   |                   | Median           | 3                     |      |
| changes                                               |       |                      |                   |                   | Mode             | 3                     |      |
| Primarily<br>based on a<br>combination<br>of a and b. | 62    | 65.3%                | 50.4%             | 50.4%             |                  |                       |      |
| Not<br>Answered                                       | 28    | N/A                  | 22.8%             | 22.8%             |                  |                       |      |
| Not Asked                                             | 0     | N/A                  | N/A               | 0.0%              |                  |                       |      |