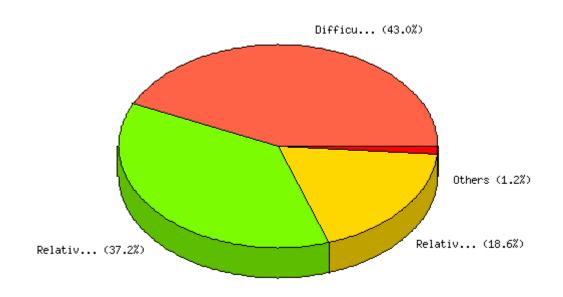

|       |                      |                   |                   | Mode                  | 4    |
| Seldom<br>(One out<br>of every<br>four | 37    | 45.1%                | 30.1%             | 30.1%             |                       |      |

| years) |  |  |
|--------|--|--|

| years)          |     |       |       |       |
|-----------------|-----|-------|-------|-------|
| Never           | 11  | 13.4% | 8.9%  | 8.9%  |
| Not<br>Answered | 41  | N/A   | 33.3% | 33.3% |
| Not<br>Asked    | 0   | N/A   | N/A   | 0.0%  |
| Total           | 123 | 100%  | 100%  | 100%  |
|                 |     |       |       |       |

**Question:** Please complete the statement that most closely describes your agency's reporting capabilities. Reporting on the full relocation program is:





|                                                                                           | Count | % Sample<br>Answered | % Sample<br>Asked | % Sample<br>Total | Statistic             | S    |
|-------------------------------------------------------------------------------------------|-------|----------------------|-------------------|-------------------|-----------------------|------|
| Difficult to provide, as                                                                  |       |                      |                   |                   | Minimum<br>Value      | 1.00 |
| information<br>is in<br>separate                                                          |       | Maximum<br>Value     | 4.00              |                   |                       |      |
| systems<br>a