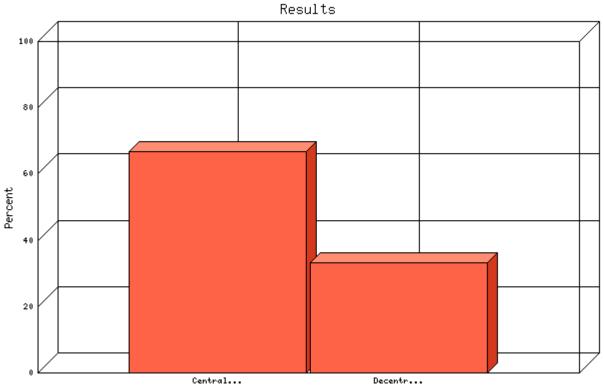

Topic: Function

|                 | Count | % Sample<br>Answered | % Sample<br>Asked | % Sample<br>Total | Statistics            |      |
|-----------------|-------|----------------------|-------------------|-------------------|-----------------------|------|
| Centralized     | 61    | 65.6%                | 49.6%             | 49.6%             | Minimum               | 1.00 |
| Decentralized   | 32    | 34.4%                | 26.0%             | 26.0%             | Value                 |      |
| Not<br>Answered | 30    | N/A                  | 24.4%             | 24.4%             | Maximum<br>Value      | 2.00 |
| Not Asked       | 0     | N/A                  | N/A               | 0.0%              | Average               | 1.34 |
| Total           | 123   | 100%                 | 100%              | 100%              | Sum                   | 125  |
|                 | 125   | 10078                | 10078             | 10070             | Standard<br>Deviation | 0.48 |
|                 |       |                      |                   |                   | Median                | 1    |
|                 |       |                      |                   |                   | Mode                  | 1    |
|                 |       |                      |                   |                   | Mode                  |      |