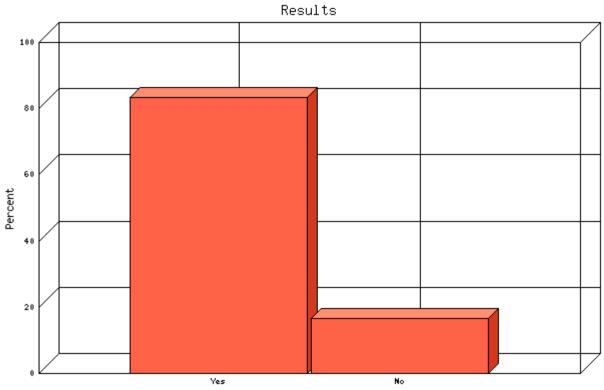

### Question: Is your agency satisfied with the organization of its relocation functions?

| Count | % Sample<br>Answered | % Sample<br>Asked                                                                         | % Sample<br>Total                                                                                                                         | Statistics                                                                                                                                                                       |                                                                                                                                                                                                                |
|-------|----------------------|-------------------------------------------------------------------------------------------|-------------------------------------------------------------------------------------------------------------------------------------------|----------------------------------------------------------------------------------------------------------------------------------------------------------------------------------|----------------------------------------------------------------------------------------------------------------------------------------------------------------------------------------------------------------|
| 82    | 82.8%                | 66.7%                                                                                     | 66.7%                                                                                                                                     | Minimum                                                                                                                                                                          | 1.00                                                                                                                                                                                                           |
| 17    | 17.2%                | 13.8%                                                                                     | 13.8%                                                                                                                                     | Value                                                                                                                                                                            |                                                                                                                                                                                                                |
| 24    | N/A                  | 19.5%                                                                                     | 19.5%                                                                                                                                     | Maximum<br>Value                                                                                                                                                                 | 2.00                                                                                                                                                                                                           |
|       |                      |                                                                                           |                                                                                                                                           | Average                                                                                                                                                                          | 1.17                                                                                                                                                                                                           |
| 0     | N/A                  | N/A                                                                                       | 0.0%                                                                                                                                      | Sum                                                                                                                                                                              | 116                                                                                                                                                                                                            |
| 123   | 100%                 | 100%                                                                                      | 100%                                                                                                                                      | Standard<br>Deviation                                                                                                                                                            | 0.38                                                                                                                                                                                                           |
|       |                      |                                                                                           |                                                                                                                                           | Median                                                                                                                                                                           | 1                                                                                                                                                                                                              |
|       |                      |                                                                                           |                                                                                                                                           | Mode                                                                                                                                                                             | 1                                                                                                                                                                                                              |
|       | 82<br>17<br>24<br>0  | Count     Answered       82     82.8%       17     17.2%       24     N/A       0     N/A | Count     Answered     Asked       82     82.8%     66.7%       17     17.2%     13.8%       24     N/A     19.5%       0     N/A     N/A | Answered     Asked     Total       82     82.8%     66.7%     66.7%       17     17.2%     13.8%     13.8%       24     N/A     19.5%     19.5%       0     N/A     N/A     0.0% | CountAnsweredAskedTotalStatistics8282.8%66.7%66.7%Minimum<br>Value1717.2%13.8%13.8%Maximum<br>Value24N/A19.5%19.5%Average0N/AN/A0.0%Sum123100%100%100%Standard<br>DeviationMedian100%100%Standard<br>Deviation |