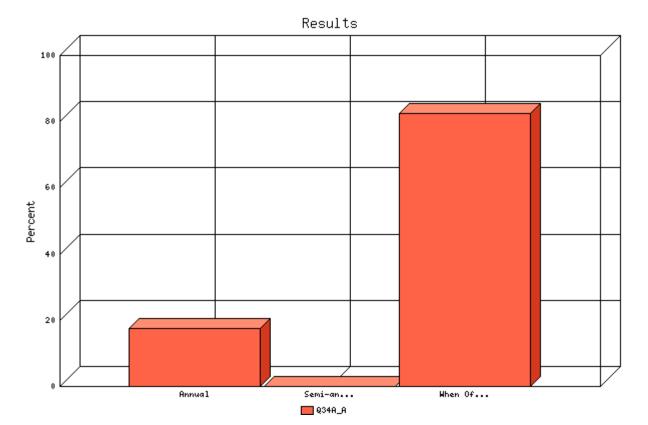

Topic: Relocation policy

|                 | Count | % Sample<br>Answered | % Sample<br>Asked | % Sample<br>Total | Statistics            |      |
|-----------------|-------|----------------------|-------------------|-------------------|-----------------------|------|
| Centralized     | 82    | 80.4%                | 66.7%             | 66.7%             | Minimum               | 1.00 |
| Decentralized   | 20    | 19.6%                | 16.3%             | 16.3%             | Value                 |      |
| Not<br>Answered | 21    | N/A                  | 17.1%             | 17.1%             | Maximum<br>Value      | 2.00 |
| Not Asked       | 0     | N/A                  | N/A               | 0.0%              | Average               | 1.20 |
| Total           | 123   | 100%                 | 100%              | 100%              | Sum                   | 122  |
|                 | 125   | 10070                | 10070             | 10070             | Standard<br>Deviation | 0.40 |
|                 |       |                      |                   |                   | Median                | 1    |
|                 |       |                      |                   |                   | Mode                  | 1    |