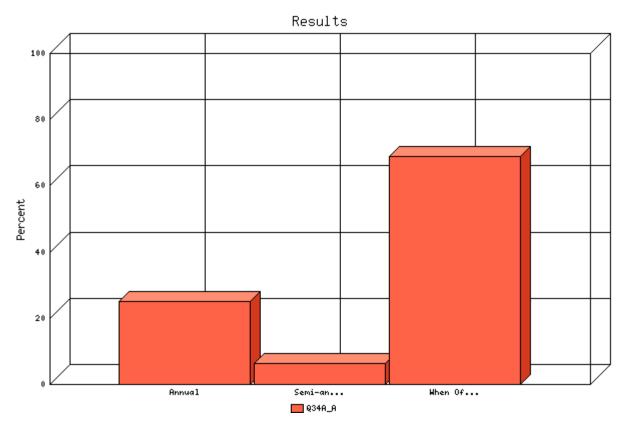

Question: How frequently is your agency's internal relocation policy reviewed and updated?

|                 | Count | % Sample<br>Answered | % Sample<br>Asked | % Sample<br>Total | Statistics            |
|-----------------|-------|----------------------|-------------------|-------------------|-----------------------|
| Annual          | 40    | 40.0%                | 32.5%             | 32.5%             | Minimum 1.00          |
| Biennial        |       |                      |                   |                   | Value                 |
| (every<br>two   | 19    | 19.0%                | 15.4%             | 15.4%             | Maximum 3.00<br>Value |
| years)          |       |                      |                   |                   | Average 2.01          |
| Rarely          | 41    | 41.0%                | 33.3%             | 33.3%             | Sum 201               |
| Not<br>Answered | 23    | N/A                  | 18.7%             | 18.7%             | Standard 0.90         |
| Not<br>Asked    | 0     | N/A                  | N/A               | 0.0%              | Median 2              |
| Total           | 123   | 100%                 | 100%              | 100%              | Mode 3                |
|                 |       |                      |                   |                   |                       |