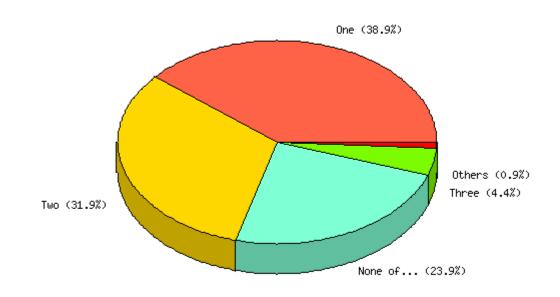

Question: Actual number of relocations authorized for Fiscal Year 2004.

| Count | % Sample<br>Answered                | % Sample<br>Asked                                                                                                              | % Sample<br>Total                                                                                                                                                                                  | Statistics                                                                                                                                                                                                                                                                                    |
|-------|-------------------------------------|--------------------------------------------------------------------------------------------------------------------------------|----------------------------------------------------------------------------------------------------------------------------------------------------------------------------------------------------|-----------------------------------------------------------------------------------------------------------------------------------------------------------------------------------------------------------------------------------------------------------------------------------------------|
| 45    | 44.1%                               | 36.6%                                                                                                                          | 36.6%                                                                                                                                                                                              | Minimum 1.00<br>Value                                                                                                                                                                                                                                                                         |
| 29    | 28.4%                               | 23.6%                                                                                                                          | 23.6%                                                                                                                                                                                              | Maximum 5.00                                                                                                                                                                                                                                                                                  |
| 6     | 5.9%                                | 4.9%                                                                                                                           | 4.9%                                                                                                                                                                                               | Value0.00Average2.18                                                                                                                                                                                                                                                                          |
| 9     | 8.8%                                | 7.3%                                                                                                                           | 7.3%                                                                                                                                                                                               | Sum 222                                                                                                                                                                                                                                                                                       |
| 13    | 12.7%                               | 10.6%                                                                                                                          | 10.6%                                                                                                                                                                                              | Standard 1.41 Deviation                                                                                                                                                                                                                                                                       |
| 21    | N/A                                 | 17.1%                                                                                                                          | 17.1%                                                                                                                                                                                              | Median 2                                                                                                                                                                                                                                                                                      |
|       |                                     |                                                                                                                                |                                                                                                                                                                                                    | Mode 1                                                                                                                                                                                                                                                                                        |
| 0     | N/A                                 | N/A                                                                                                                            | 0.0%                                                                                                                                                                                               |                                                                                                                                                                                                                                                                                               |
| 123   | 100%                                | 100%                                                                                                                           | 100%                                                                                                                                                                                               |                                                                                                                                                                                                                                                                                               |
|       | 45<br>29<br>6<br>9<br>13<br>21<br>0 | Count     Answered       45     44.1%       29     28.4%       6     5.9%       9     8.8%       13     12.7%       21     N/A | Count     Answered     Asked       45     44.1%     36.6%       29     28.4%     23.6%       6     5.9%     4.9%       9     8.8%     7.3%       13     12.7%     10.6%       21     N/A     17.1% | Answered     Asked     Total       45     44.1%     36.6%     36.6%       29     28.4%     23.6%     23.6%       6     5.9%     4.9%     4.9%       9     8.8%     7.3%     7.3%       13     12.7%     10.6%     10.6%       21     N/A     17.1%     17.1%       0     N/A     N/A     0.0% |