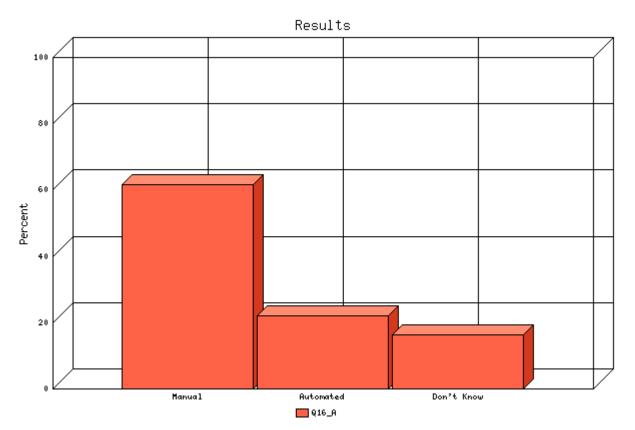

Topic: Relocation information package

|               | Count | % Sample<br>Answered | % Sample<br>Asked | % Sample<br>Total | Statistic        | S    |
|---------------|-------|----------------------|-------------------|-------------------|------------------|------|
| Manual        | 64    | 61.5%                | 52.0%             | 52.0%             | Minimum          | 1.00 |
| Automated     | 23    | 22.1%                | 18.7%             | 18.7%             | Value            |      |
| Don't<br>Know | 17    | 16.3%                | 13.8%             | 13.8%             | Maximum<br>Value | 3.00 |
| Not           |       |                      |                   |                   | Average          | 1.55 |
| Answered      | 19    | N/A                  | 15.4%             | 15.4%             | Sum              | 161  |
| Not Asked     | 0     | N/A                  | N/A               | 0.0%              | Standard         | 0.76 |
| Total         | 123   | 100%                 | 100%              | 100%              | Deviation        | 0.70 |
|               |       |                      |                   |                   | Median           | 1    |
|               |       |                      |                   |                   | Mode             | 1    |