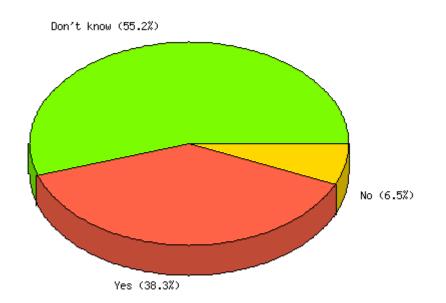

### Question: Does your agency contract out any relocation services work?

|                 | Count | % Sample<br>Answered | % Sample<br>Asked | % Sample<br>Total | Statistic             | S    |
|-----------------|-------|----------------------|-------------------|-------------------|-----------------------|------|
| Yes             | 65    | 63.1%                | 52.8%             | 52.8%             | Minimum               | 1.00 |
| No              | 38    | 36.9%                | 30.9%             | 30.9%             | Value                 |      |
| Not<br>Answered | 20    | N/A                  | 16.3%             | 16.3%             | Maximum<br>Value      | 2.00 |
| Not             |       |                      |                   |                   | Average               | 1.37 |
| Asked           | 0     | N/A                  | N/A               | 0.0%              | Sum                   | 141  |
| Total           | 123   | 100%                 | 100%              | 100%              | Standard<br>Deviation | 0.48 |
|                 |       |                      |                   |                   | Median                | 1    |
|                 |       |                      |                   |                   | Mode                  | 1    |