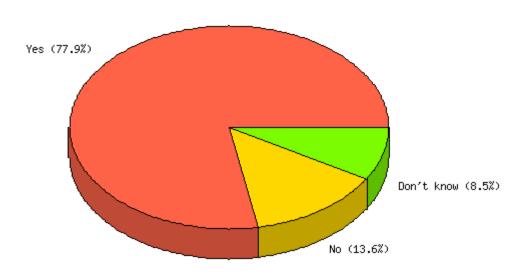

| 92<br>16 | 78.0% | 74.8%          | 74.8%                   |                                                              |                                                       |
|----------|-------|----------------|-------------------------|--------------------------------------------------------------|-------------------------------------------------------|
| 16       |       |                | 74.070                  | Minimum                                                      | 1.00                                                  |
|          | 13.6% | 13.0%          | 13.0%                   | Value                                                        |                                                       |
| 10       | 8.5%  | 8.1%           | 8.1%                    | Maximum<br>Value                                             | 3.00                                                  |
|          |       |                |                         | Average                                                      | 1.31                                                  |
| 5        | N/A   | 4.1%           | 4.1%                    | Sum                                                          | 154                                                   |
| 0        | N/A   | N/A            | 0.0%                    | Standard<br>Deviation                                        | 0.62                                                  |
| 123      | 100%  | 100%           | 100%                    | Median                                                       | 1                                                     |
|          |       |                |                         | Mode                                                         | 1                                                     |
|          | 5     | 5 N/A<br>0 N/A | 5 N/A 4.1%<br>0 N/A N/A | 5     N/A     4.1%     4.1%       0     N/A     N/A     0.0% | $\begin{array}{c ccccccccccccccccccccccccccccccccccc$ |