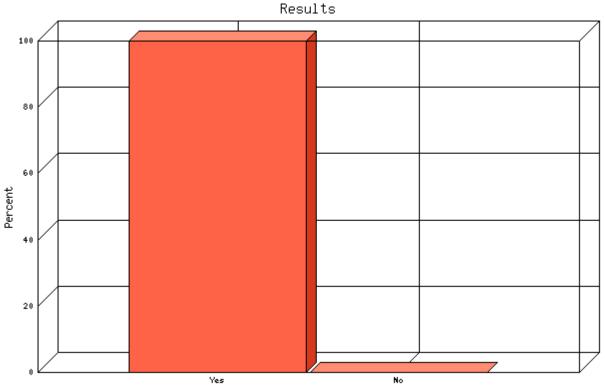

### Question: Is your agency satisfied with the organization of its relocation functions?

| Count | % Sample<br>Answered | % Sample<br>Asked                                                                         | % Sample<br>Total                                                                                                                         | Statistics                                                                                                                                                                       |                                                                                                                                                                                                                |
|-------|----------------------|-------------------------------------------------------------------------------------------|-------------------------------------------------------------------------------------------------------------------------------------------|----------------------------------------------------------------------------------------------------------------------------------------------------------------------------------|----------------------------------------------------------------------------------------------------------------------------------------------------------------------------------------------------------------|
| 82    | 82.8%                | 66.7%                                                                                     | 66.7%                                                                                                                                     | Minimum                                                                                                                                                                          | 1.00                                                                                                                                                                                                           |
| 17    | 17.2%                | 13.8%                                                                                     | 13.8%                                                                                                                                     | Value                                                                                                                                                                            |                                                                                                                                                                                                                |
| 24    | N/A                  | 19.5%                                                                                     | 19.5%                                                                                                                                     | Maximum<br>Value                                                                                                                                                                 | 2.00                                                                                                                                                                                                           |
|       |                      |                                                                                           |                                                                                                                                           | Average                                                                                                                                                                          | 1.17                                                                                                                                                                                                           |
| 0     | N/A                  | N/A                                                                                       | 0.0%                                                                                                                                      | Sum                                                                                                                                                                              | 116                                                                                                                                                                                                            |
| 123   | 100%                 | 100%                                                                                      | 100%                                                                                                                                      | Standard<br>Deviation                                                                                                                                                            | 0.38                                                                                                                                                                                                           |
|       |                      |                                                                                           |                                                                                                                                           | Median                                                                                                                                                                           | 1                                                                                                                                                                                                              |
|       |                      |                                                                                           |                                                                                                                                           | Mode                                                                                                                                                                             | 1                                                                                                                                                                                                              |
|       | 82<br>17<br>24<br>0  | Count     Answered       82     82.8%       17     17.2%       24     N/A       0     N/A | Count     Answered     Asked       82     82.8%     66.7%       17     17.2%     13.8%       24     N/A     19.5%       0     N/A     N/A | Answered     Asked     Total       82     82.8%     66.7%     66.7%       17     17.2%     13.8%     13.8%       24     N/A     19.5%     19.5%       0     N/A     N/A     0.0% | CountAnsweredAskedTotalStatistics8282.8%66.7%66.7%Minimum<br>Value1717.2%13.8%13.8%Maximum<br>Value24N/A19.5%19.5%Average0N/AN/A0.0%Sum123100%100%100%Standard<br>DeviationMedian100%100%Standard<br>Deviation |