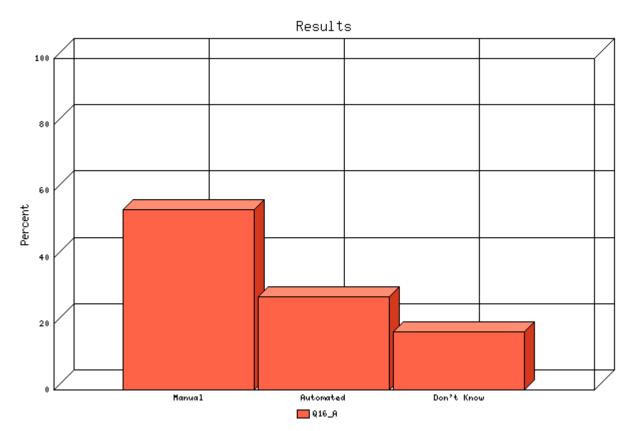

Topic: Service agreement

|               | Count | % Sample<br>Answered | % Sample<br>Asked | % Sample<br>Total | Statis           | stics |
|---------------|-------|----------------------|-------------------|-------------------|------------------|-------|
| Manual        | 70    | 68.0%                | 56.9%             | 56.9%             | Minimum          | 1.00  |
| Automated     | 12    | 11.7%                | 9.8%              | 9.8%              | Value            | 1.00  |
| Don't<br>Know | 21    | 20.4%                | 17.1%             | 17.1%             | Maximum<br>Value | 3.00  |
| Not           |       |                      |                   |                   | Average          | 1.52  |
| Answered      | 20    | N/A                  | 16.3%             | 16.3%             | Sum              | 157   |
| Not Asked     | 0     | N/A                  | N/A               | 0.0%              |                  | 0.81  |
| Total         | 123   | 100%                 | 100%              | 100%              | Deviation        | 0.01  |
|               |       |                      |                   |                   | Median           | 1     |
|               |       |                      |                   |                   | Mode             | 1     |
|               |       |                      |                   |                   |                  |       |