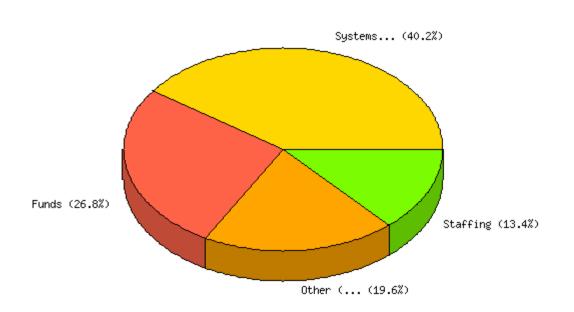

**Total** 123 100% 100% 100%

**Question:** As you execute your budget during the year, do you sometimes need to transfer available funds from other object classes or activities to cover any shortfall or overage in the relocation components of your agency's budget? Choose one of the following that best describes how often yearly adjustments of greater than 5% of the relocation allocation are made between budget allocations for relocations and budget allocations for other purposes.