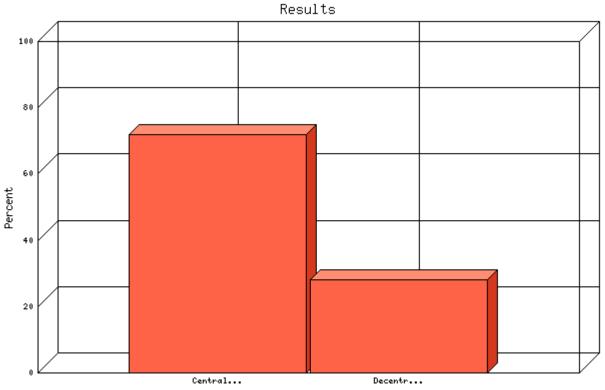

Topic: Finance

|                 | Count | % Sample<br>Answered | % Sample<br>Asked | % Sample<br>Total | Statistics            |      |
|-----------------|-------|----------------------|-------------------|-------------------|-----------------------|------|
| Centralized     | 74    | 71.8%                | 60.2%             | 60.2%             | Minimum               | 1.00 |
| Decentralized   | 29    | 28.2%                | 23.6%             | 23.6%             | Value                 |      |
| Not<br>Answered | 20    | N/A                  | 16.3%             | 16.3%             | Maximum<br>Value      | 2.00 |
| Not Asked       | 0     | N/A                  | N/A               | 0.0%              | Average               | 1.28 |
| Total           | 123   | 100%                 | 100%              | 100%              | Sum                   | 132  |
|                 | 120   | 10070                | 10070             | 10070             | Standard<br>Deviation | 0.45 |
|                 |       |                      |                   |                   | Median                | 1    |
|                 |       |                      |                   |                   | Mode                  | 1    |