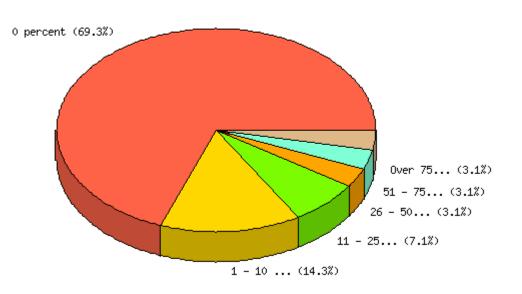

**Question:** For a given fiscal year, please estimate the percentage of relocating employees who receive a lump-sum payment as full reimbursement for their relocation.

|                    | Count | % Sample<br>Answered | % Sample<br>Asked | % Sample<br>Total | Statistics           |
|--------------------|-------|----------------------|-------------------|-------------------|----------------------|
| 0 percent          | 68    | 69.4%                | 55.3%             | 55.3%             | Minimum 1.00         |
| 1 - 10<br>percent  | 14    | 14.3%                | 11.4%             | 11.4%             | Value 6.00           |
| 11 - 25<br>percent | 7     | 7.1%                 | 5.7%              | 5.7%              | Value0.00Average1.65 |
| 26 - 50<br>percent | 3     | 3.1%                 | 2.4%              | 2.4%              | Sum 162              |
| 51 - 75            | 3     | 3.1%                 | 2.4%              | 2.4%              | Standard 1.24        |
| percent            |       |                      |                   |                   | Median 1             |
| Over 75<br>percent | 3     | 3.1%                 | 2.4%              | 2.4%              | Mode 1               |
| Not<br>Answered    | 25    | N/A                  | 20.3%             | 20.3%             |                      |
| Not<br>Asked       | 0     | N/A                  | N/A               | 0.0%              |                      |
| Total              | 123   | 100%                 | 100%              | 100%              |                      |