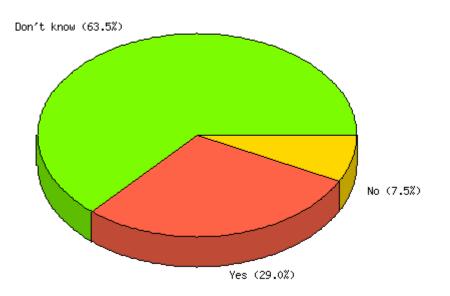

Question: Most of the FTR entitlements provide a "one size fits all" or "across-theboard" benefit. Instead, should the Government consider developing "tiered" policies that reflect the needs of specific employee groups (e.g., by grade level)?

|                 | Count | % Sample<br>Answered | % Sample<br>Asked | % Sample<br>Total | Statistics            |      |
|-----------------|-------|----------------------|-------------------|-------------------|-----------------------|------|
| Yes             | 35    | 34.7%                | 28.5%             | 28.5%             | Minimum               | 1.00 |
| No              | 66    | 65.3%                | 53.7%             | 53.7%             | Value                 |      |
| Not<br>Answered | 22    | N/A                  | 17.9%             | 17.9%             | Maximum<br>Value      | 2.00 |
| Not             |       |                      |                   |                   | Average               | 1.65 |
| Asked           | 0     | N/A                  | N/A               | 0.0%              | Sum                   | 167  |
| Total           | 123   | 100%                 | 100%              | 100%              | Standard<br>Deviation | 0.48 |
|                 |       |                      |                   |                   | Median                | 2    |
|                 |       |                      |                   |                   | Mode                  | 2    |
|                 |       |                      |                   |                   |                       |      |