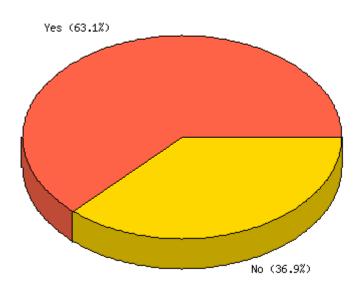

### Question: Does your agency contract out any relocation services work?

|                 | Count | % Sample<br>Answered | % Sample<br>Asked | % Sample<br>Total | Statistic             | S    |
|-----------------|-------|----------------------|-------------------|-------------------|-----------------------|------|
| Yes             | 65    | 63.1%                | 52.8%             | 52.8%             | Minimum               | 1.00 |
| No              | 38    | 36.9%                | 30.9%             | 30.9%             | Value                 |      |
| Not<br>Answered | 20    | N/A                  | 16.3%             | 16.3%             | Maximum<br>Value      | 2.00 |
| Not             |       |                      |                   |                   | Average               | 1.37 |
| Asked           | 0     | N/A                  | N/A               | 0.0%              | Sum                   | 141  |
| Total           | 123   | 100%                 | 100%              | 100%              | Standard<br>Deviation | 0.48 |
|                 |       |                      |                   |                   | Median                | 1    |
|                 |       |                      |                   |                   | Mode                  | 1    |