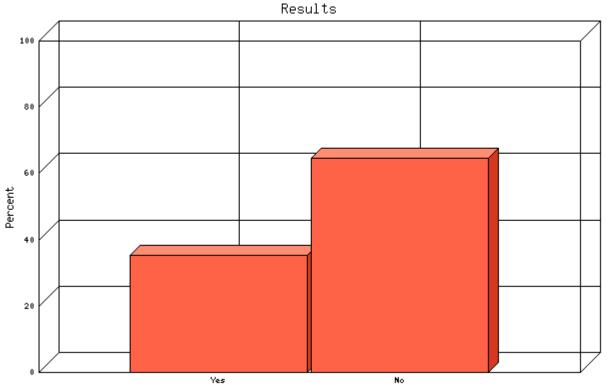

Question: Most of the FTR entitlements provide a "one size fits all" or "across-theboard" benefit. Instead, should the Government consider developing "tiered" policies that reflect the needs of specific employee groups (e.g., by grade level)?

|                 | Count | % Sample<br>Answered | % Sample<br>Asked | % Sample<br>Total | Statistics            |      |
|-----------------|-------|----------------------|-------------------|-------------------|-----------------------|------|
| Yes             | 35    | 34.7%                | 28.5%             | 28.5%             | Minimum               | 1.00 |
| No              | 66    | 65.3%                | 53.7%             | 53.7%             | Value                 |      |
| Not<br>Answered | 22    | N/A                  | 17.9%             | 17.9%             | Maximum<br>Value      | 2.00 |
| Not             |       |                      |                   |                   | Average               | 1.65 |
| Asked           | 0     | N/A                  | N/A               | 0.0%              | Sum                   | 167  |
| Total           | 123   | 100%                 | 100%              | 100%              | Standard<br>Deviation | 0.48 |
|                 |       |                      |                   |                   | Median                | 2    |
|                 |       |                      |                   |                   | Mode                  | 2    |
|                 |       |                      |                   |                   |                       |      |