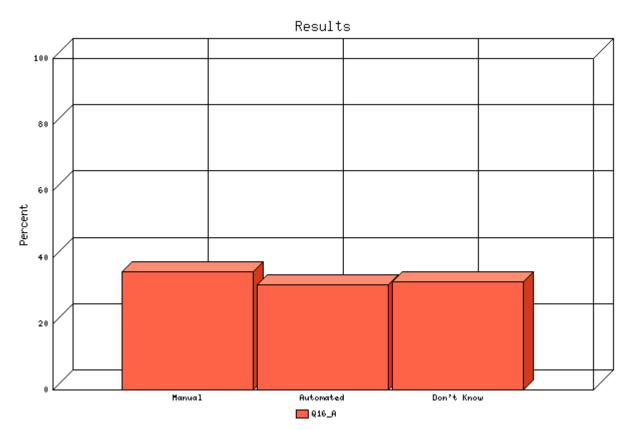

Topic: Integration with Vendor Information

| Count | % Sample<br>Answered      | % Sample<br>Asked                                                                                            | % Sample<br>Total                                                                                                                                                      | Statistic                                                                                                                                                                                                               | s                                                                                                                                                                                                 |
|-------|---------------------------|--------------------------------------------------------------------------------------------------------------|------------------------------------------------------------------------------------------------------------------------------------------------------------------------|-------------------------------------------------------------------------------------------------------------------------------------------------------------------------------------------------------------------------|---------------------------------------------------------------------------------------------------------------------------------------------------------------------------------------------------|
| 37    | 35.6%                     | 30.1%                                                                                                        | 30.1%                                                                                                                                                                  | Minimum                                                                                                                                                                                                                 | 1.00                                                                                                                                                                                              |
| 33    | 31.7%                     | 26.8%                                                                                                        | 26.8%                                                                                                                                                                  | Value                                                                                                                                                                                                                   |                                                                                                                                                                                                   |
| 34    | 32.7%                     | 27.6%                                                                                                        | 27.6%                                                                                                                                                                  | Maximum<br>Value                                                                                                                                                                                                        | 3.00                                                                                                                                                                                              |
|       |                           |                                                                                                              |                                                                                                                                                                        | Average                                                                                                                                                                                                                 | 1.97                                                                                                                                                                                              |
| 19    | N/A                       | 15.4%                                                                                                        | 15.4%                                                                                                                                                                  | Sum                                                                                                                                                                                                                     | 205                                                                                                                                                                                               |
| 0     | N/A                       | N/A                                                                                                          | 0.0%                                                                                                                                                                   | Standard                                                                                                                                                                                                                | 0.83                                                                                                                                                                                              |
| 123   | 100%                      | 100%                                                                                                         | 100%                                                                                                                                                                   | Deviation                                                                                                                                                                                                               | 0.00                                                                                                                                                                                              |
|       |                           |                                                                                                              |                                                                                                                                                                        | Median                                                                                                                                                                                                                  | 2                                                                                                                                                                                                 |
|       |                           |                                                                                                              |                                                                                                                                                                        | Mode                                                                                                                                                                                                                    | 1                                                                                                                                                                                                 |
|       | 37<br>33<br>34<br>19<br>0 | Count     Answered       37     35.6%       33     31.7%       34     32.7%       19     N/A       0     N/A | Count     Answered     Asked       37     35.6%     30.1%       33     31.7%     26.8%       34     32.7%     27.6%       19     N/A     15.4%       0     N/A     N/A | Answered     Asked     Total       37     35.6%     30.1%     30.1%       33     31.7%     26.8%     26.8%       34     32.7%     27.6%     27.6%       19     N/A     15.4%     15.4%       0     N/A     N/A     0.0% | CountAnsweredAskedTotalStatistic3735.6%30.1%30.1%Minimum<br>Value3331.7%26.8%26.8%Maximum<br>Value3432.7%27.6%27.6%Average19N/A15.4%15.4%Sum0N/AN/A0.0%Standard<br>Deviation123100%100%100%Median |