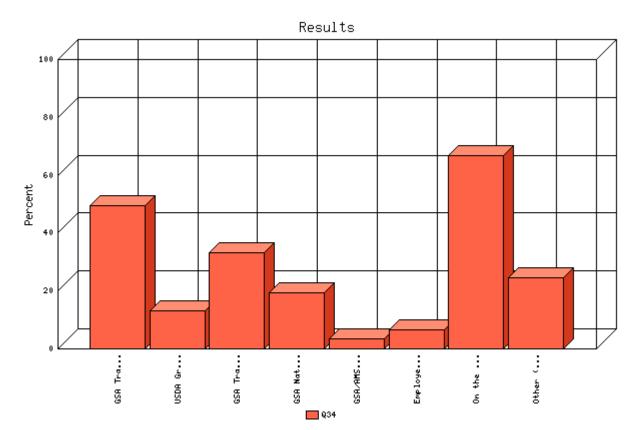

egarding<br>their relocation                                                                                                                                                                  | 55    | 44.7%                |
| Pitfalls to avoid                                                                                                                                                                                                                                           | 54    | 43.9%                |
| Practical advice<br>covering aspects of<br>relocation, such as<br>marketing<br>assistance,<br>preparing a home<br>for sale, property<br>management,<br>buyer and rental<br>home finding<br>assistance,<br>mortgage<br>counseling, closing<br>services, etc. | 59    | 48.0%                |





| Count | % Sample<br>Answered                 |
|-------|--------------------------------------|
| 61    | 49.6%                                |
| 16    | 13.0%                                |
| 41    | 33.3%                                |
| 24    | 19.5%                                |
| 4     | 3.3%                                 |
| 8     | 6.5%                                 |
| 82    | 66.7%                                |
| 30    | 24.4%                                |
|       | 61<br>16<br>41<br>24<br>4<br>8<br>82 |

#### **Question:** How often are these programs offered? **Topic:** GSA Travel Training



| _               | Count | Answered | Asked | Total | Statistics            |      |
|-----------------|-------|----------|-------|-------|-----------------------|---