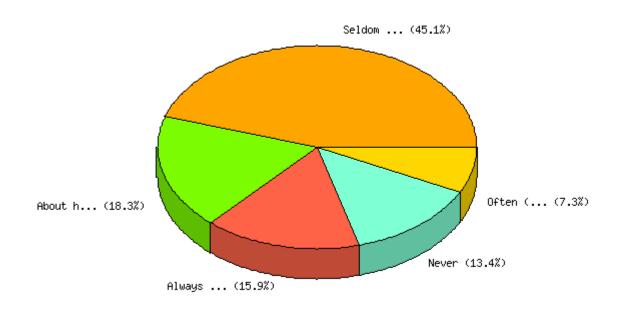

| 28    | N/A                  | 22.8%             | 22.8%             |                  |                       |      |
| Not Asked                                             | 0     | N/A                  | N/A               | 0.0%              |                  |                       |      |

**Total** 123 100% 100% 100%

**Question:** As you execute your budget during the year, do you sometimes need to transfer available funds from other object classes or activities to cover any shortfall or overage in the relocation components of your agency's budget? Choose one of the following that best describes how often yearly adjustments of greater than 5% of the relocation allocation are made between budget allocations for relocations and budget allocations for other purposes.



|                                        | Count | % Sample<br>Answered | % Sample<br>Asked | % Sample<br>Total | Statistics            |      |
|----------------------------------------|-------|----------------------|-------------------|-------------------|-----------------------|------|
| Always<br>(Every                       | 13    | 15.9%                | 10.6%             | 10.6%             | Minimum<br>Value      | 1.00 |
| year)<br>Often                         |       |                      |                   |                   | Maximum<br>Value      | 5.00 |
| (three<br>out of                       | ,     | 7 00/                | 4 004             | 4.004             | Average               | 3.33 |
| every<br>four                          | 6     | 1.3%                 |