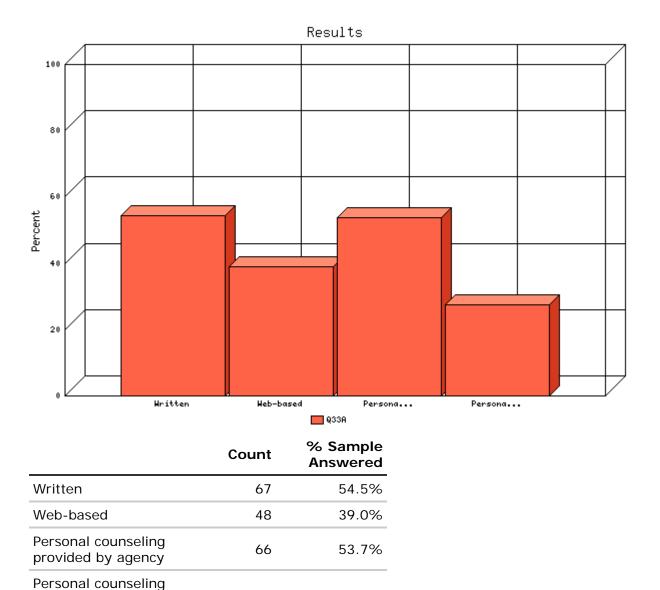

|                      |                   |                   | Average               | 1.52 |
| Answered      | 0     | N/A                  | 0.0%              | 0.0%              | Sum                   | 187  |
| Not<br>Asked  | 0     | N/A                  | N/A               | 0.0%              | Standard<br>Deviation | 0.73 |
| Total         | 123   | 100%                 | 100%              | 100%              | Median                | 1    |
|               |       |                      |                   |                   | Mode                  | 1    |
|               |       |                      |                   |                   |                       |      |

# Question: Select all format(s) your agency uses to advise employees of their relocation benefits.



27.6%

34

provided by third

party

Question: Select all information these formats cover.



|                                                                                                                                                                                                                                                             | Count | % Sample<br>Answered |
|-------------------------------------------------------------------------------------------------------------------------------------------------------------------------------------------------------------------------------------------------------------|-------|----------------------|
| FTR entitlement