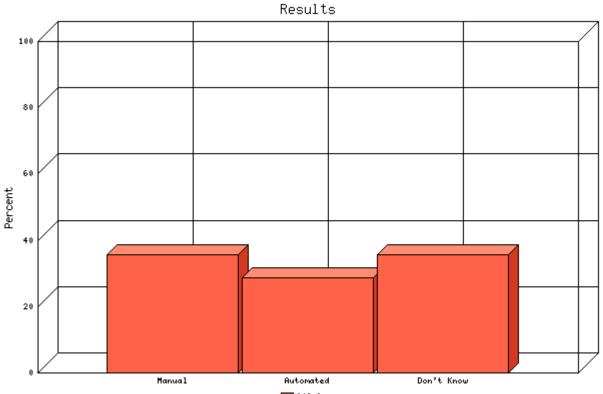

Topic: Access policy

|               | Count | % Sample<br>Answered | % Sample<br>Asked | % Sample<br>Total | Sta              | tistics     |
|---------------|-------|----------------------|-------------------|-------------------|------------------|-------------|
| Manual        | 37    | 35.6%                | 30.1%             | 30.1%             | Minimum          | 1.00        |
| Automated     | 30    | 28.8%                | 24.4%             | 24.4%             | Value            |             |
| Don't<br>Know | 37    | 35.6%                | 30.1%             | 30.1%             | Maximum<br>Value | 3.00        |
| Not           |       |                      |                   |                   | Average          | 2.00        |
| Answered      | 19    | N/A                  | 15.4%             | 15.4%             | Sum              | 208         |
| Not Asked     | 0     | N/A                  | N/A               | 0.0%              | Standard         | 0.85        |
| Total         | 123   | 100%                 | 100%              | 100%              | Deviation        | 0.00        |
|               |       |                      |                   |                   | Median           | 2           |
|               |       |                      |                   |                   | Mode             | Multi-Modal |