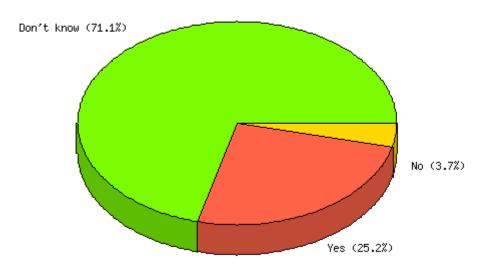

### **Question:** Does your agency agree with the current "keep-whole" philosophy of reimbursement for employee expenses associated with relocation?

|                 | Count | % Sample<br>Answered | % Sample<br>Asked | % Sample<br>Total | Statistics            |      |
|-----------------|-------|----------------------|-------------------|-------------------|-----------------------|------|
| Yes             | 60    | 73.2%                | 48.8%             | 48.8%             | Minimum               | 1.00 |
| No              | 22    | 26.8%                | 17.9%             | 17.9%             | Value                 |      |
| Not<br>Answered | 41    | N/A                  | 33.3%             | 33.3%             | Maximum<br>Value      | 2.00 |
| Not             |       |                      |                   |                   | Average               | 1.27 |
| Asked           | 0     | N/A                  | N/A               | 0.0%              | Sum                   | 104  |
| Total           | 123   | 100%                 | 100%              | 100%              | Standard<br>Deviation | 0.45 |
|                 |       |                      |                   |                   | Median                | 1    |
|                 |       |                      |                   |                   | Mode                  | 1    |
|                 |       |                      |                   |                   |                       |      |