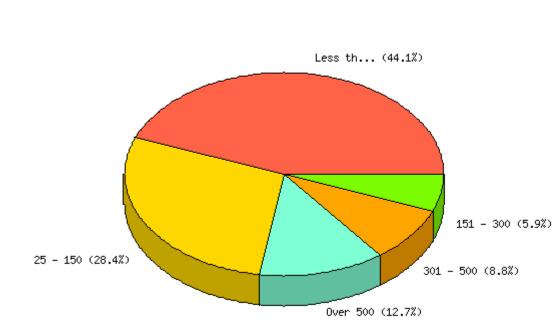

Question: Actual number of relocations authorized for Fiscal Year 2004.

| Count | % Sample<br>Answered                | % Sample<br>Asked                                                                                                              | % Sample<br>Total                                                                                                                                                                                  | Statistics                                                                                                                                                                                                                                                                                    |
|-------|-------------------------------------|--------------------------------------------------------------------------------------------------------------------------------|----------------------------------------------------------------------------------------------------------------------------------------------------------------------------------------------------|-----------------------------------------------------------------------------------------------------------------------------------------------------------------------------------------------------------------------------------------------------------------------------------------------|
| 45    | 44.1%                               | 36.6%                                                                                                                          | 36.6%                                                                                                                                                                                              | Minimum 1.00<br>Value                                                                                                                                                                                                                                                                         |
| 29    | 28.4%                               | 23.6%                                                                                                                          | 23.6%                                                                                                                                                                                              | Maximum 5.00                                                                                                                                                                                                                                                                                  |
| 6     | 5.9%                                | 4.9%                                                                                                                           | 4.9%                                                                                                                                                                                               | Value0.00Average2.18                                                                                                                                                                                                                                                                          |
| 9     | 8.8%                                | 7.3%                                                                                                                           | 7.3%                                                                                                                                                                                               | Sum 222                                                                                                                                                                                                                                                                                       |
| 13    | 12.7%                               | 10.6%                                                                                                                          | 10.6%                                                                                                                                                                                              | Standard 1.41 Deviation                                                                                                                                                                                                                                                                       |
| 21    | N/A                                 | 17.1%                                                                                                                          | 17.1%                                                                                                                                                                                              | Median 2                                                                                                                                                                                                                                                                                      |
|       |                                     |                                                                                                                                |                                                                                                                                                                                                    | Mode 1                                                                                                                                                                                                                                                                                        |
| 0     | N/A                                 | N/A                                                                                                                            | 0.0%                                                                                                                                                                                               |                                                                                                                                                                                                                                                                                               |
| 123   | 100%                                | 100%                                                                                                                           | 100%                                                                                                                                                                                               |                                                                                                                                                                                                                                                                                               |
|       | 45<br>29<br>6<br>9<br>13<br>21<br>0 | Count     Answered       45     44.1%       29     28.4%       6     5.9%       9     8.8%       13     12.7%       21     N/A | Count     Answered     Asked       45     44.1%     36.6%       29     28.4%     23.6%       6     5.9%     4.9%       9     8.8%     7.3%       13     12.7%     10.6%       21     N/A     17.1% | Answered     Asked     Total       45     44.1%     36.6%     36.6%       29     28.4%     23.6%     23.6%       6     5.9%     4.9%     4.9%       9     8.8%     7.3%     7.3%       13     12.7%     10.6%     10.6%       21     N/A     17.1%     17.1%       0     N/A     N/A     0.0% |