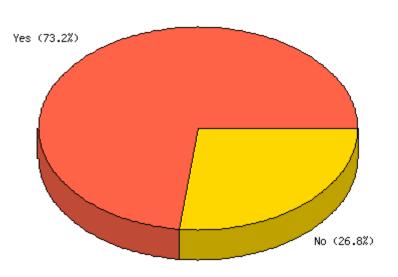

### **Question:** Does your agency agree with the current "keep-whole" philosophy of reimbursement for employee expenses associated with relocation?

|                 | Count | % Sample<br>Answered | % Sample<br>Asked | % Sample<br>Total | Statistics            |      |
|-----------------|-------|----------------------|-------------------|-------------------|-----------------------|------|
| Yes             | 60    | 73.2%                | 48.8%             | 48.8%             | Minimum               | 1.00 |
| No              | 22    | 26.8%                | 17.9%             | 17.9%             | Value                 |      |
| Not<br>Answered | 41    | N/A                  | 33.3%             | 33.3%             | Maximum<br>Value      | 2.00 |
| Not             |       |                      |                   |                   | Average               | 1.27 |
| Asked           | 0     | N/A                  | N/A               | 0.0%              | Sum                   | 104  |
| Total           | 123   | 100%                 | 100%              | 100%              | Standard<br>Deviation | 0.45 |
|                 |       |                      |                   |                   | Median                | 1    |
|                 |       |                      |                   |                   | Mode                  | 1    |
|                 |       |                      |                   |                   |                       |      |