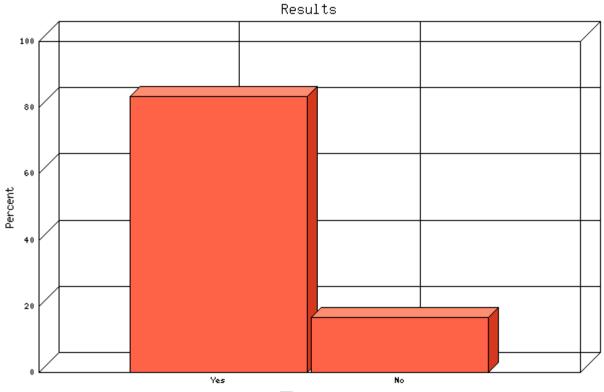

### Question: Does your agency contract out any relocation services work?

|                 | Count | % Sample<br>Answered | % Sample<br>Asked | % Sample<br>Total | Statistic             | S    |
|-----------------|-------|----------------------|-------------------|-------------------|-----------------------|------|
| Yes             | 65    | 63.1%                | 52.8%             | 52.8%             | Minimum               | 1.00 |
| No              | 38    | 36.9%                | 30.9%             | 30.9%             | Value                 |      |
| Not<br>Answered | 20    | N/A                  | 16.3%             | 16.3%             | Maximum<br>Value      | 2.00 |
| Not             |       |                      |                   |                   | Average               | 1.37 |
| Asked           | 0     | N/A                  | N/A               | 0.0%              | Sum                   | 141  |
| Total           | 123   | 100%                 | 100%              | 100%              | Standard<br>Deviation | 0.48 |
|                 |       |                      |                   |                   | Median                | 1    |
|                 |       |                      |                   |                   | Mode                  | 1    |