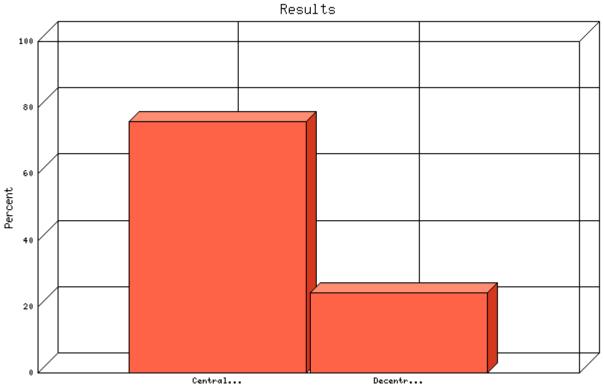

Topic: Finance

|                 | Count | % Sample<br>Answered | % Sample<br>Asked | % Sample<br>Total | Statistics            |      |
|-----------------|-------|----------------------|-------------------|-------------------|-----------------------|------|
| Centralized     | 74    | 71.8%                | 60.2%             | 60.2%             | Minimum               | 1.00 |
| Decentralized   | 29    | 28.2%                | 23.6%             | 23.6%             | Value                 |      |
| Not<br>Answered | 20    | N/A                  | 16.3%             | 16.3%             | Maximum<br>Value      | 2.00 |
| Not Asked       | 0     | N/A                  | N/A               | 0.0%              | Average               | 1.28 |
| Total           | 123   | 100%                 | 100%              | 100%              | Sum                   | 132  |
|                 | 120   | 10070                | 10070             | 10070             | Standard<br>Deviation | 0.45 |
|                 |       |                      |                   |                   | Median                | 1    |
|                 |       |                      |                   |                   | Mode                  | 1    |