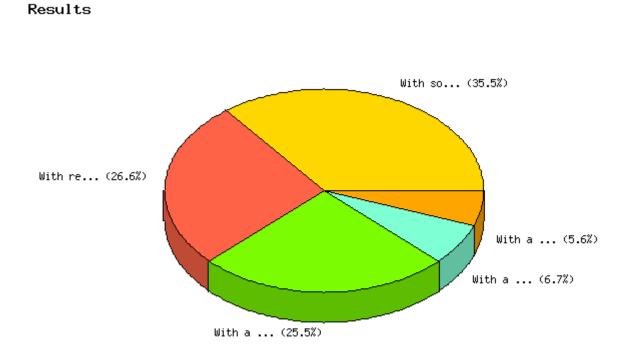

Question: In obtaining your relocation services do you use; (check all that apply)

**Question:** How would you best describe your agency's approach to developing the annual relocation budget?

|                                                       | Count | % Sample<br>Answered | % Sample<br>Asked | % Sample<br>Total | Statistics       |                       |      |
|-------------------------------------------------------|-------|----------------------|-------------------|-------------------|------------------|-----------------------|------|
| Primarily<br>based on                                 |       |                      |                   |                   | Minimum<br>Value | 1.00                  |      |
| previous<br>years'<br>funding                         | 23    | 24.2%                | 18.7%             | 18.7%             | Maximum<br>Value | 3.00                  |      |
| levels                                                |       |                      |                   |                   | Average          | 2.41                  |      |
| Primarily                                             |       |                      |                   | 5% 8.1%           |                  | Sum                   | 229  |
| based on<br>the impact<br>of future                   | 10    | ) 10.5%              | 10.5%             |                   | 8.1% 8.1%        | Standard<br>Deviation | 0.86 |
| agency<br>mission                                     |       |                      |                   |                   | Median           | 3                     |      |
| changes                                               |       |                      |                   |                   | Mode             | 3                     |      |
| Primarily<br>based on a<br>combination<br>of a and b. | 62    | 65.3%                | 50.4%             | 50.4%             |                  |                       |      |
| Not<br>Answered                                       | 28    | N/A                  | 22.8%             | 22.8%             |                  |                       |      |
| Not Asked                                             | 0     | N/A                  | N/A               | 0.0%              |                  |                       |      |

**Total** 123 100% 100% 100%

**Question:** As you execute your budget during the year, do you sometimes need to transfer available funds from other object classes or activities to cover any shortfall or overage in the relocation components of your agency's budget? Choose one of the following that best describes how often yearly adjustments of greater than 5% of the relocation allocation are made between budget allocations for relocations and budget allocations for other purposes.