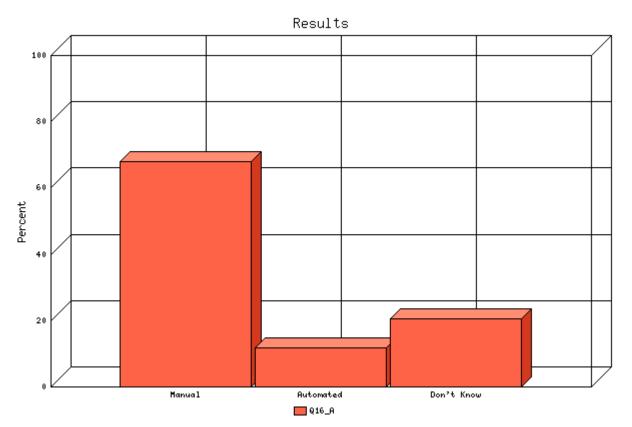

Topic: Service agreement

|               | Count | % Sample<br>Answered | % Sample<br>Asked | % Sample<br>Total | Statis           | stics |
|---------------|-------|----------------------|-------------------|-------------------|------------------|-------|
| Manual        | 70    | 68.0%                | 56.9%             | 56.9%             | Minimum          | 1.00  |
| Automated     | 12    | 11.7%                | 9.8%              | 9.8%              | Value            | 1.00  |
| Don't<br>Know | 21    | 20.4%                | 17.1%             | 17.1%             | Maximum<br>Value | 3.00  |
| Not           |       |                      |                   |                   | Average          | 1.52  |
| Answered      | 20    | N/A                  | 16.3%             | 16.3%             | Sum              | 157   |
| Not Asked     | 0     | N/A                  | N/A               | 0.0%              |                  | 0.81  |
| Total         | 123   | 100%                 | 100%              | 100%              | Deviation        | 0.01  |
|               |       |                      |                   |                   | Median           | 1     |
|               |       |                      |                   |                   | Mode             | 1     |
|               |       |                      |                   |                   |                  |       |