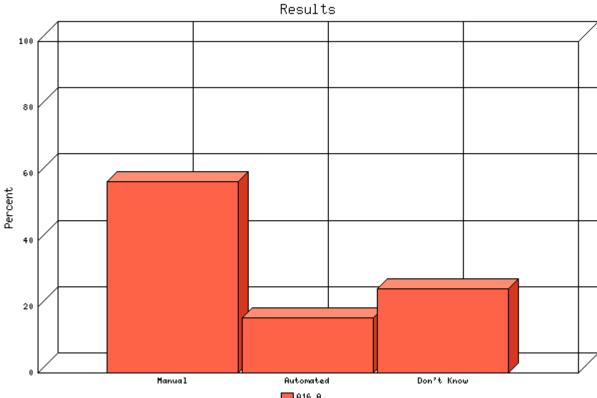

Topic: Relocation Income Tax Allowance/Q941

|               | Count | % Sample<br>Answered | % Sample<br>Asked | % Sample<br>Total | Statistics       |      |
|---------------|-------|----------------------|-------------------|-------------------|------------------|------|
| Manual        | 48    | 46.6%                | 39.0%             | 39.0%             | Minimum          | 1.00 |
| Automated     | 34    | 33.0%                | 27.6%             | 27.6%             | Value            |      |
| Don't<br>Know | 21    | 20.4%                | 17.1%             | 17.1%             | Maximum<br>Value | 3.00 |
| Not           |       |                      |                   |                   | Average          | 1.74 |
| Answered      | 20    | N/A                  | 16.3%             | 16.3%             | Sum              | 179  |
| Not Asked     | 0     | N/A                  | N/A               | 0.0%              | Standard         | 0.78 |
| Total         | 123   | 100%                 | 100%              | 100%              | Deviation        | 0.70 |
|               |       |                      |                   |                   | Median           | 2    |
|               |       |                      |                   |                   | Mode             | 1    |
|               |       |                      |                   |                   |                  |      |