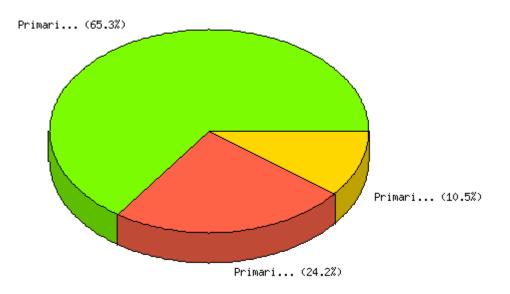

Question: In obtaining your relocation services do you use; (check all that apply)

**Question:** How would you best describe your agency's approach to developing the annual relocation budget?

|                                                       | Count | % Sample<br>Answered | % Sample<br>Asked | % Sample<br>Total | Statistics       |                       |      |
|-------------------------------------------------------|-------|----------------------|-------------------|-------------------|------------------|-----------------------|------|
| Primarily<br>based on                                 |       |                      |                   |                   | Minimum<br>Value | 1.00                  |      |
| previous<br>years'<br>funding                         | 23    | 24.2%                | 18.7%             | 18.7%             | Maximum<br>Value | 3.00                  |      |
| levels                                                |       |                      |                   |                   | Average          | 2.41                  |      |
| Primarily                                             |       |                      |                   | 5% 8.1%           |                  | Sum                   | 229  |
| based on<br>the impact<br>of future                   | 10    | ) 10.5%              | 10.5%             |                   | 8.1% 8.1%        | Standard<br>Deviation | 0.86 |
| agency<br>mission                                     |       |                      |                   |                   | Median           | 3                     |      |
| changes                                               |       |                      |                   |                   | Mode             | 3                     |      |
| Primarily<br>based on a<br>combination<br>of a and b. | 62    | 65.3%                | 50.4%             | 50.4%             |                  |                       |      |
| Not<br>Answered                                       | 28    | N/A                  | 22.8%             | 22.8%             |                  |                       |      |
| Not Asked                                             | 0     | N/A                  | N/A               | 0.0%              |                  |                       |      |