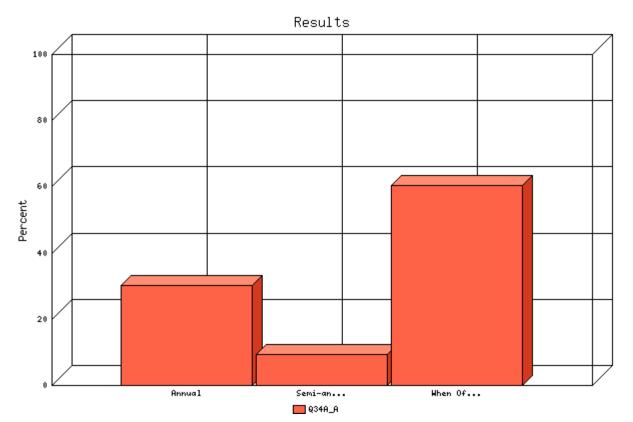

Question: How frequently is your agency's internal relocation policy reviewed and updated?

|                 | Count | % Sample<br>Answered | % Sample<br>Asked | % Sample<br>Total | Statistics            |
|-----------------|-------|----------------------|-------------------|-------------------|-----------------------|
| Annual          | 40    | 40.0%                | 32.5%             | 32.5%             | Minimum 1.00          |
| Biennial        |       |                      |                   |                   | Value                 |
| (every<br>two   | 19    | 19.0%                | 15.4%             | 15.4%             | Maximum 3.00<br>Value |
| years)          |       |                      |                   |                   | Average 2.01          |
| Rarely          | 41    | 41.0%                | 33.3%             | 33.3%             | Sum 201               |
| Not<br>Answered | 23    | N/A                  | 18.7%             | 18.7%             | Standard 0.90         |
| Not<br>Asked    | 0     | N/A                  | N/A               | 0.0%              | Median 2              |
| Total           | 123   | 100%                 | 100%              | 100%              | Mode 3                |
|                 |       |                      |                   |                   |                       |