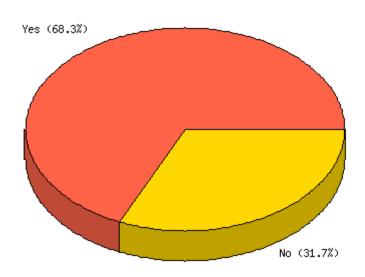

### Question: Does your agency contract out any relocation services work?

|                 | Count | % Sample<br>Answered | % Sample<br>Asked | % Sample<br>Total | Statistic             | S    |
|-----------------|-------|----------------------|-------------------|-------------------|-----------------------|------|
| Yes             | 65    | 63.1%                | 52.8%             | 52.8%             | Minimum               | 1.00 |
| No              | 38    | 36.9%                | 30.9%             | 30.9%             | Value                 |      |
| Not<br>Answered | 20    | N/A                  | 16.3%             | 16.3%             | Maximum<br>Value      | 2.00 |
| Not             |       |                      |                   |                   | Average               | 1.37 |
| Asked           | 0     | N/A                  | N/A               | 0.0%              | Sum                   | 141  |
| Total           | 123   | 100%                 | 100%              | 100%              | Standard<br>Deviation | 0.48 |
|                 |       |                      |                   |                   | Median                | 1    |
|                 |       |                      |                   |                   | Mode                  | 1    |