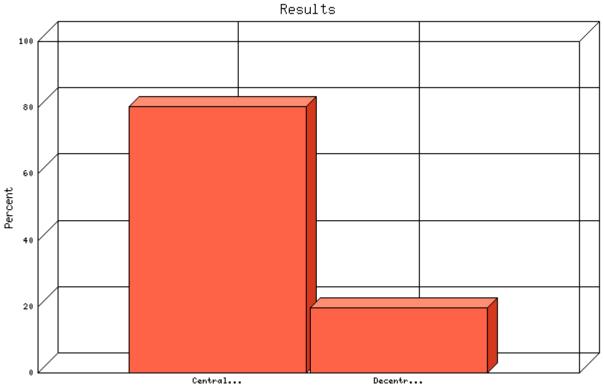

Topic: Relocation policy

|                 | Count | % Sample<br>Answered | % Sample<br>Asked | % Sample<br>Total | Statistics            |      |
|-----------------|-------|----------------------|-------------------|-------------------|-----------------------|------|
| Centralized     | 82    | 80.4%                | 66.7%             | 66.7%             | Minimum               | 1.00 |
| Decentralized   | 20    | 19.6%                | 16.3%             | 16.3%             | Value                 |      |
| Not<br>Answered | 21    | N/A                  | 17.1%             | 17.1%             | Maximum<br>Value      | 2.00 |
| Not Asked       | 0     | N/A                  | N/A               | 0.0%              | Average               | 1.20 |
| Total           | 123   | 100%                 | 100%              | 100%              | Sum                   | 122  |
|                 | 125   | 10070                | 10070             | 10070             | Standard<br>Deviation | 0.40 |
|                 |       |                      |                   |                   | Median                | 1    |
|                 |       |                      |                   |                   | Mode                  | 1    |