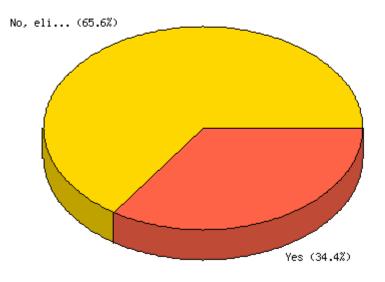

|                 | Count | % Sample<br>Answered | % Sample<br>Asked | % Sample<br>Total | Statistics            |      |
|-----------------|-------|----------------------|-------------------|-------------------|-----------------------|------|
| Yes             | 35    | 34.7%                | 28.5%             | 28.5%             | Minimum               | 1.00 |
| No              | 66    | 65.3%                | 53.7%             | 53.7%             | Value                 |      |
| Not<br>Answered | 22    | N/A                  | 17.9%             | 17.9%             | Maximum<br>Value      | 2.00 |
| Not             |       |                      |                   |                   | Average               | 1.65 |
| Asked           | 0     | N/A                  | N/A               | 0.0%              | Sum                   | 167  |
| Total           | 123   | 100%                 | 100%              | 100%              | Standard<br>Deviation | 0.48 |
|                 |       |                      |                   |                   | Median                | 2    |
|                 |       |                      |                   |                   | Mode                  | 2    |
|                 |       |                      |                   |                   |                       |      |