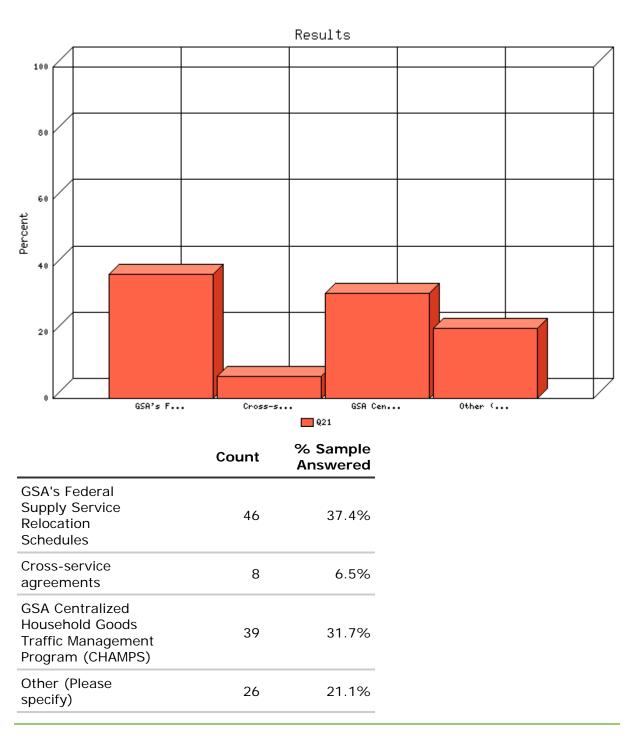

45.5%             | 45.5%             | Maximum<br>Value | 2.00 |
| (Indicate<br>Number) |       |                      |                   |                   | Average          | 1.65 |
| Not                  | 07    | N1 / A               | 20.10/            | 20.10/            | Sum              | 142  |
| Answered             | 37    | N/A                  | 30.1%             | 30.1%             | Standard         | 0.48 |
| Not                  | 0     | N/A                  | N/A               | 0.0%              | Deviation        | 0.40 |
| Asked                | 0     | N/A                  | N/A               | 0.078             | Median           | 2    |
| Total                | 123   | 100%                 | 100%              | 100%              | Mode             | 2    |



Question: In obtaining your relocation services do you use; (check all that apply)

**Question:** How would you best describe your agency's approach to developing the annual relocation budget?



|                                                       | Count | % Sample<br>Answered | % Sample<br>Asked | % Sample<br>Total | Statistics       |                       |      |
|-------------------------------------------------------|-------|----------------------|-------------------|-------------------|------------------|-----------------------|------|
| Primarily<br>based on                                 |       |                      |                   |                   | Minimum<br>Value | 1.00                  |      |
| previous<br>years'<br>funding                         | 23    |