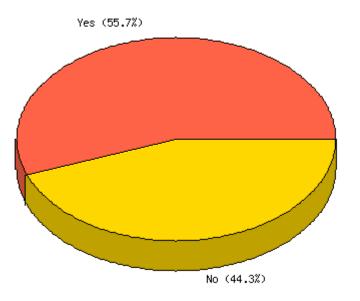

### Question: Does your agency contract out any relocation services work?

|                 | Count | % Sample<br>Answered | % Sample<br>Asked | % Sample<br>Total | Statistic             | S    |
|-----------------|-------|----------------------|-------------------|-------------------|-----------------------|------|
| Yes             | 65    | 63.1%                | 52.8%             | 52.8%             | Minimum               | 1.00 |
| No              | 38    | 36.9%                | 30.9%             | 30.9%             | Value                 |      |
| Not<br>Answered | 20    | N/A                  | 16.3%             | 16.3%             | Maximum<br>Value      | 2.00 |
| Not             |       |                      |                   |                   | Average               | 1.37 |
| Asked           | 0     | N/A                  | N/A               | 0.0%              | Sum                   | 141  |
| Total           | 123   | 100%                 | 100%              | 100%              | Standard<br>Deviation | 0.48 |
|                 |       |                      |                   |                   | Median                | 1    |
|                 |       |                      |                   |                   | Mode                  | 1    |