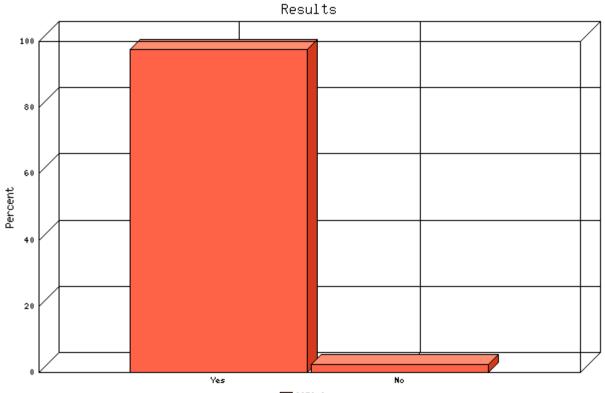

### **Question:** Has your agency encountered any problems administering the 1-year Government service agreement?

|                 | Count | % Sample<br>Answered | % Sample<br>Asked | % Sample<br>Total | Statistics            |      |
|-----------------|-------|----------------------|-------------------|-------------------|-----------------------|------|
| Yes             | 12    | 12.8%                | 9.8%              | 9.8%              | Minimum               | 1.00 |
| No              | 82    | 87.2%                | 66.7%             | 66.7%             | Value                 |      |
| Not<br>Answered | 29    | N/A                  | 23.6%             | 23.6%             | Maximum<br>Value      | 2.00 |
| Not             |       |                      |                   |                   | Average               | 1.87 |
| Asked           | 0     | N/A                  | N/A               | 0.0%              | Sum                   | 176  |
| Total           | 123   | 100%                 | 100%              | 100%              | Standard<br>Deviation | 0.34 |
|                 |       |                      |                   |                   | Median                | 2    |
|                 |       |                      |                   |                   | Mode                  | 2    |
|                 |       |                      |                   |                   |                       |      |