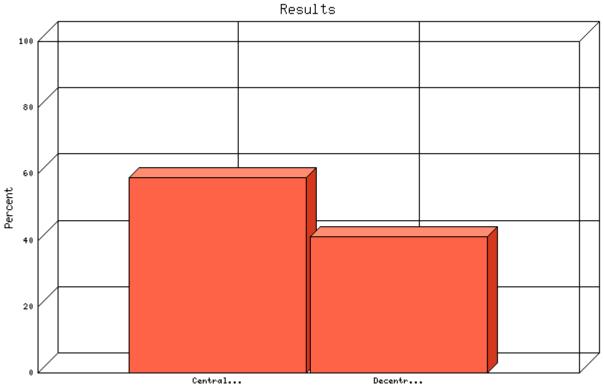

Topic: Human resources

| _               | Count | % Sample<br>Answered | % Sample<br>Asked | % Sample<br>Total | Statistics            |      |
|-----------------|-------|----------------------|-------------------|-------------------|-----------------------|------|
| Centralized     | 60    | 58.8%                | 48.8%             | 48.8%             | Minimum               | 1.00 |
| Decentralized   | 42    | 41.2%                | 34.1%             | 34.1%             | Value                 |      |
| Not<br>Answered | 21    | N/A                  | 17.1%             | 17.1%             | Maximum<br>Value      | 2.00 |
| Not Asked       | 0     | N/A                  | N/A               | 0.0%              | Average               | 1.41 |
| Total           | 123   | 100%                 | 100%              | 100%              | Sum                   | 144  |
|                 | 123   | 10070                | 10070             | 10070             | Standard<br>Deviation | 0.49 |
|                 |       |                      |                   |                   | Median                | 1    |
|                 |       |                      |                   |                   | Mode                  | 1    |