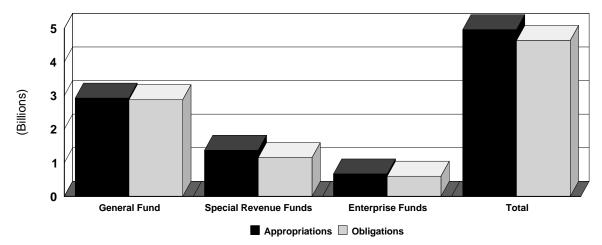

#### CITY OF PHILADELPHIA OPERATING FUNDS SUMMARY STATEMENT OF CURRENT YEAR APPROPRIATION ACTIVITY BY FUND FOR THE FISCAL YEAR ENDED JUNE 30, 2001

| Fund                                                                                                                                                                                                                                                                                 | Adjusted<br>Fiscal 2001<br><u>Appropriations</u>                                                                                                                | Encumbrances                                                                                                                             | Expenditures                                                                                                                       | Fiscal 2001<br>Total<br><u>Obligations</u>                                                                                         |
|--------------------------------------------------------------------------------------------------------------------------------------------------------------------------------------------------------------------------------------------------------------------------------------|-----------------------------------------------------------------------------------------------------------------------------------------------------------------|------------------------------------------------------------------------------------------------------------------------------------------|------------------------------------------------------------------------------------------------------------------------------------|------------------------------------------------------------------------------------------------------------------------------------|
| General Fund                                                                                                                                                                                                                                                                         | \$                                                                                                                                                              | \$                                                                                                                                       | \$ 2,707,917,849.56                                                                                                                | \$                                                                                                                                 |
| Special Revenue Funds: (Note 1)<br>County Liquid Fuels Tax Fund<br>Special Gasoline Tax Fund<br>HealthChoices Behavioral Health Fund<br>Hotel Room Rental Tax Fund<br>Grants Revenue Fund<br>Community Development Fund<br>Car Rental Tax Fund<br><u>Total Special Revenue Funds</u> | <pre>\$ 5,350,000.00<br/>20,156,000.00<br/>434,328,000.00<br/>32,000,000.00<br/>785,346,324.00<br/>90,290,000.00<br/>4,525,000.00<br/>\$ 1,371,995,324.00</pre> | <pre>\$ 249,080.83<br/>524,509.70<br/>13,728,405.42<br/>998,150.71<br/>71,601,806.46<br/>16,340,236.70<br/>-<br/>\$ 103,442,189.82</pre> | \$ 5,093,595.21<br>19,613,987.47<br>408,524,218.13<br>33,609,292.42<br>530,779,705.65<br>54,503,723.64<br>-<br>\$ 1,052,124,522.52 | \$ 5,342,676.04<br>20,138,497.17<br>422,252,623.55<br>34,607,443.13<br>602,381,512.11<br>70,843,960.34<br>-<br>\$ 1,155,566,712.34 |
| Enterprise Funds:<br>Water Fund<br>Water Residual Fund<br>Aviation Fund<br><u>Total Enterprise Funds</u>                                                                                                                                                                             | <pre>\$ 427,527,000.00<br/>14,138,000.00<br/>227,077,000.00<br/>\$ 668,742,000.00</pre>                                                                         | <pre>\$ 28,259,203.14<br/>18,626,782.23<br/>\$ 46,885,985.37</pre>                                                                       | <pre>\$ 391,730,630.78<br/>4,137,590.00<br/>165,988,484.57<br/>\$ 561,856,705.35</pre>                                             | <pre>\$ 419,989,833.92<br/>4,137,590.00<br/>184,615,266.80<br/>\$ 608,742,690.72</pre>                                             |
| Total Operating Funds                                                                                                                                                                                                                                                                | \$4,969,853,918.00                                                                                                                                              | \$323,908,996.36                                                                                                                         | \$ 4,321,899,077.43                                                                                                                | \$4,645,808,073.79                                                                                                                 |

#### Appropriations and Obligations by Fund Type