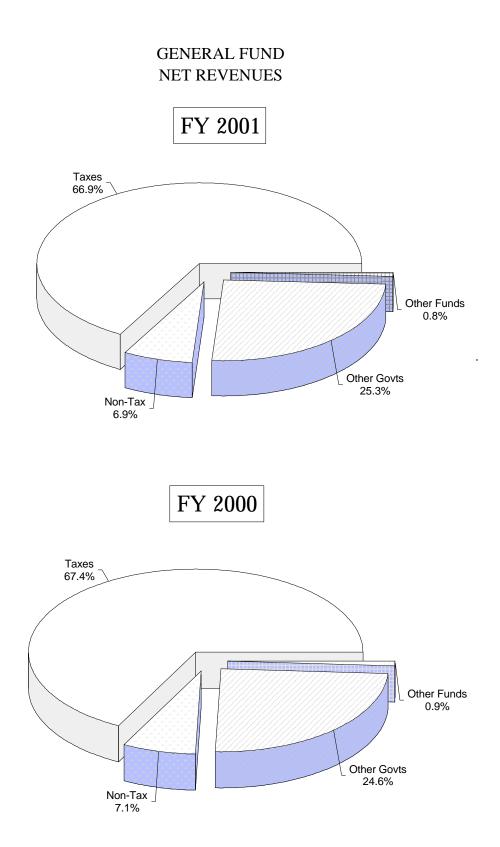

|                                                              | Revised<br>Fiscal 2001<br><u>Budget Estimate</u> |    | Fiscal 2001<br>Actual | Percent<br><u>Collected</u> | Fiscal 2000<br><u>Actual</u> |     | Increase<br>(Decrease) |
|--------------------------------------------------------------|--------------------------------------------------|----|-----------------------|-----------------------------|------------------------------|-----|------------------------|
| Revenue from Other Governments:<br>United States Government: |                                                  |    |                       |                             |                              |     |                        |
| Grants and Reimbursements<br>Commonwealth of Pennsylvania:   | \$<br>219,647,000.00                             | \$ | 301,172,117.16        | 137.12                      | \$<br>216,504,395.61         | \$  | 84,667,721.55          |
| Grants and Other Payments                                    | 281,227,000.00                                   |    | 246,432,181.38        | 87.63                       | 264,087,172.92               |     | (17,654,991.54)        |
| Other Governmental Units                                     | 202,583,000.00                                   | -  | 201,197,458.35        | 99.32                       | 197,375,495.63               | _   | 3,821,962.72           |
| Total Revenue from                                           |                                                  |    |                       |                             |                              |     |                        |
| Other Governments                                            | 703,457,000.00                                   |    | 748,801,756.89        | 106.45                      | 677,967,064.16               | _   | 70,834,692.73          |
| Revenue from Other Funds of the City                         | 24,565,000.00                                    | -  | 24,034,509.21         | 97.84                       | 25,999,330.40                | -   | (1,964,821.19)         |
| Totals                                                       | \$<br>2,793,096,000.00                           | \$ | 2,955,068,990.45      | 105.80                      | \$<br>2,755,500,097.72       | \$_ | 199,568,892.73         |

|                                | Revised<br>Fiscal 2001<br>Budget Estimate | Fiscal 2001<br><u>Actual</u> | Percent<br><u>Collected</u> | Fiscal 2000<br>Actual | Increase<br>(Decrease) |
|--------------------------------|-------------------------------------------|------------------------------|-----------------------------|-----------------------|------------------------|
| Taxes:                         |                                           |                              |                             |                       |                        |
| General Property Taxes:        |                                           |                              |                             |                       |                        |
| Real Estate Tax:               |                                           |                              |                             |                       |                        |
| Current                        | \$ 321,306,000.00                         | \$ 325,812,372.09            | 101.40 \$                   | 315,890,360.12        | \$ 9,922,011.97        |
| Prior Years                    | 37,000,000.00                             | 37,600,992.55                | 101.62                      | 37,694,029.00         | (93,036.45)            |
| Total Real Estate Tax          | 358,306,000.00                            | 363,413,364.64               | 101.43                      | 353,584,389.12        | 9,828,975.52           |
| Personal Property Tax          |                                           |                              |                             |                       |                        |
| Prior Years                    | -                                         | 880,925.32                   | -                           | -                     | 880,925.32             |
| Total General Property Taxes   | 358,306,000.00                            | 364,294,289.96               | 101.67                      | 353,584,389.12        | 10,709,900.84          |
| Wage & Earnings Taxes:         |                                           |                              |                             |                       |                        |
| Current                        | 974,087,000.00                            | 1,023,140,226.66             | 105.04                      | 949,584,137.90        | 73,556,088.76          |
| Prior Years                    | 18,000,000.00                             | 24,090,067.71                | 133.83                      | 23,426,136.33         | 663,931.38             |
| Total Wage & Earnings Taxes    | 992,087,000.00                            | 1,047,230,294.37             | 105.56                      | 973,010,274.23        | 74,220,020.14          |
| Business Taxes:                |                                           |                              |                             |                       |                        |
| Business Privilege Taxes:      |                                           |                              |                             |                       |                        |
| Current                        | 256,751,000.00                            | 275,453,593.93               | 107.28                      | 251,743,717.02        | 23,709,876.91          |
| Prior Years                    | 27,000,000.00                             | 38,503,072.79                | 142.60                      | 38,377,720.48         | 125,352.31             |
| Total Business Privilege Taxes | 283,751,000.00                            | 313,956,666.72               | 110.65                      | 290,121,437.50        | 23,835,229.22          |
| Net Profits Tax:               |                                           |                              |                             |                       |                        |
| Current                        | 10,097,000.00                             | 10,581,816.13                | 104.80                      | 9,914,416.20          | 667,399.93             |
| Prior Years                    | 2,500,000.00                              | 1,193,713.61                 | 47.75                       | 2,776,740.67          | (1,583,027.06)         |
| Total Net Profits Tax          | 12,597,000.00                             | 11,775,529.74                | 93.48                       | 12,691,156.87         | (915,627.13)           |
| Total Business Taxes           | 296,348,000.00                            | 325,732,196.46               | 109.92                      | 302,812,594.37        | 22,919,602.09          |
| Other Taxes:                   |                                           |                              |                             |                       |                        |
| Sales Tax                      | 106,290,000.00                            | 111,304,174.91               | 104.72                      | 103,697,857.34        | 7,606,317.57           |
| Amusement Tax                  | 12,062,000.00                             | 13,047,002.94                | 108.17                      | 11,710,799.12         | 1,336,203.82           |
| Real Property Transfer Tax     | 72,750,000.00                             | 77,025,289.75                | 105.88                      | 77,709,195.20         | (683,905.45)           |
| Parking Lot Tax                | 34,910,000.00                             | 38,974,662.50                | 111.64                      | 34,058,479.74         | 4,916,182.76           |
| Miscellaneous Taxes            | 501,000.00                                | 98,521.95                    | 19.67                       | 3,045.78              | 95,476.17              |
| Total Other Taxes              | 226,513,000.00                            | 240,449,652.05               | 106.15                      | 227,179,377.18        | 13,270,274.87          |
| Total Taxes                    | 1,873,254,000.00                          | 1,977,706,432.84             | 105.58                      | 1,856,586,634.90      | 121,119,797.94         |