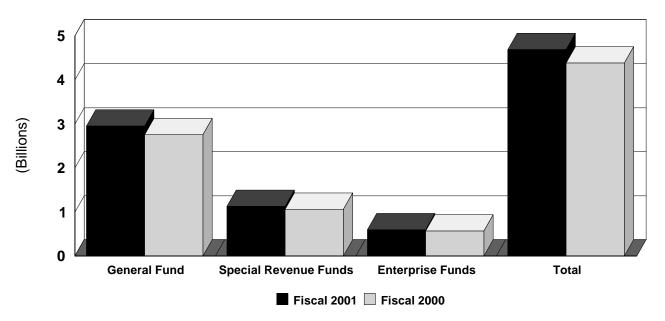

#### CITY OF PHILADELPHIA OPERATING FUNDS SUMMARY STATEMENT OF NET REVENUES BY FUND FOR THE FISCAL YEARS ENDED JUNE 30, 2001 AND 2000

| Fund                                                                                                                                                                                                                                                                 | Revised<br>Fiscal 2001<br><u>Budget Estimate</u>                                                                                                                                                            | Fiscal 2001<br><u>Actual</u>                                                                        | Percent Fiscal 2000<br><u>Collected</u> <u>Actual</u>                                                                                                                                                                                                                    | Increase<br>( <u>Decrease)</u>                                                              |
|----------------------------------------------------------------------------------------------------------------------------------------------------------------------------------------------------------------------------------------------------------------------|-------------------------------------------------------------------------------------------------------------------------------------------------------------------------------------------------------------|-----------------------------------------------------------------------------------------------------|--------------------------------------------------------------------------------------------------------------------------------------------------------------------------------------------------------------------------------------------------------------------------|---------------------------------------------------------------------------------------------|
| General Fund                                                                                                                                                                                                                                                         | \$                                                                                                                                                                                                          | \$2,955,068,990.45                                                                                  | 105.80 \$ 2,755,500,097.72                                                                                                                                                                                                                                               | \$199,568,892.73                                                                            |
| Special Revenue Funds:<br>County Liquid Fuels Tax Fund<br>Special Gasoline Tax Fund<br>HealthChoices Behavioral Health Fund<br>Hotel Room Rental Tax Fund<br>Grants Revenue Fund<br>Community Development Fund<br>Car Rental Tax Fund<br>Total Special Revenue Funds | <ul> <li>\$ 4,879,000.00</li> <li>19,850,000.00</li> <li>420,992,000.00</li> <li>32,000,000.00</li> <li>700,421,396.00</li> <li>70,290,000.00</li> <li>4,525,000.00</li> <li>\$ 1,252,957,396.00</li> </ul> | 20,201,635.93<br>400,522,676.78<br>32,966,393.44<br>592,499,767.75<br>78,415,912.72<br>4,136,991.92 | 97.86       \$ 4,594,779.54         101.77       19,938,425.06         95.14       348,387,602.95         103.02       26,158,622.63         84.59       590,606,615.17         111.56       71,874,666.67         91.43       -         90.47       \$ 1,061,560,712.02 | 263,210.87<br>52,135,073.83<br>6,807,770.81<br>1,893,152.58<br>6,541,246.05<br>4,136,991.92 |
| Enterprise Funds:<br>Water Fund<br>Water Residual Fund<br>Aviation Fund<br><u>Total Enterprise Funds</u>                                                                                                                                                             | <pre>\$ 412,236,000.00<br/>10,400,000.00<br/>193,942,000.00<br/>\$ 616,578,000.00</pre>                                                                                                                     | 11,795,074.60<br>180,543,545.04<br>\$ 602,677,193.74                                                | 99.54       \$ 402,964,414.30         113.41       11,015,413.82         93.09       154,331,501.08         97.75       \$ 568,311,329.20                                                                                                                                | 779,660.78<br>26,212,043.96<br>\$ 34,365,864.54                                             |
| Total Operating Funds                                                                                                                                                                                                                                                | \$ 4,662,631,396.00                                                                                                                                                                                         | \$ 4,691,263,952.10                                                                                 | 100.61 \$ 4,385,372,138.94                                                                                                                                                                                                                                               | \$ 305,891,813.16                                                                           |