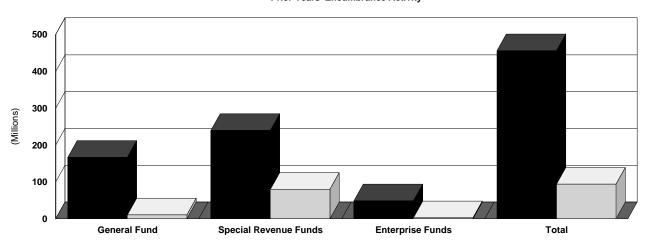

#### CITY OF PHILADELPHIA OPERATING FUNDS SUMMARY STATEMENT OF PRIOR YEARS' ENCUMBRANCES BY FUND FOR THE FISCAL YEAR ENDED JUNE 30, 2001

| Fund                                                                                                                    | Balance<br>7-1-2000                                              |     | Encumbrances<br>(Credited)<br>Charged to<br>Fund Balance<br>During<br><u>Fiscal 2001</u> |     | Total<br>Prior Years'<br><u>Encumbrances</u>                     |     | Expenditures                                                   |     | Balance<br><u>6-30-2001</u>                         |
|-------------------------------------------------------------------------------------------------------------------------|------------------------------------------------------------------|-----|------------------------------------------------------------------------------------------|-----|------------------------------------------------------------------|-----|----------------------------------------------------------------|-----|-----------------------------------------------------|
| General Fund                                                                                                            | \$<br>166,998,132.98                                             | \$_ | (25,472,935.18)                                                                          | \$_ | 141,525,197.80                                                   | \$_ | 130,426,606.01                                                 | \$_ | 11,098,591.79                                       |
| Special Revenue Funds:<br>County Liquid Fuels Tax Fund<br>Special Gasoline Tax Fund                                     | \$<br>564,692.76<br>895,819.97                                   | \$  | (255,022.91)<br>(133,715.46)                                                             | \$  | 309,669.85<br>762,104,51                                         | \$  | 309,669.85<br>762,104,51                                       | \$  | -                                                   |
| HealthChoices Behavioral Health Fund<br>Hotel Room Rental Tax Fund<br>Grants Revenue Fund<br>Community Development Fund | 13,581,860.31<br>3,877,358.43<br>173,485,019.12<br>47,900,102.01 | _   | (134,075,789.24)<br>(5,274,575.20)                                                       | _   | 13,581,860.31<br>3,877,358.43<br>139,409,229.88<br>42,625,526.81 | _   | 9,926,822.31<br>3,877,358.43<br>82,907,673.84<br>22,630,055.46 |     | 3,655,038.00<br>-<br>56,501,556.04<br>19,995,471.35 |
| Total Special Revenue Funds                                                                                             | \$<br>240,304,852.60                                             | \$_ | (39,739,102.81)                                                                          | \$_ | 200,565,749.79                                                   | \$_ | 120,413,684.40                                                 | \$  | 80,152,065.39                                       |
| Enterprise Funds:<br>Water Fund<br>Aviation Fund                                                                        | \$<br>31,417,921.84<br>17,666,204.41                             | \$  | (9,571,242.10)<br>(5,823,555.47)                                                         | \$  | 21,846,679.74<br>11,842,648.94                                   | \$  | 18,947,813.41<br>11,403,487.87                                 | \$  | 2,898,866.33<br>439,161.07                          |
| Total Enterprise Funds                                                                                                  | \$<br>49,084,126.25                                              | \$_ | (15,394,797.57)                                                                          | \$_ | 33,689,328.68                                                    | \$_ | 30,351,301.28                                                  | \$_ | 3,338,027.40                                        |
| Total Operating Funds                                                                                                   | \$<br>456,387,111.83                                             | \$_ | (80,606,835.56)                                                                          | \$_ | 375,780,276.27                                                   | \$_ | 281,191,591.69                                                 | \$  | 94,588,684.58                                       |

Prior Years' Encumbrance Activity

Begining Prior Years' Encumbrance Balances 🔲 Ending Prior Years' Encumbrance Balances