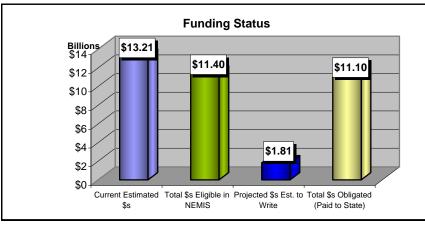

## Public Assistance Project Worksheets (PWs) and Dollars Hurricanes Katrina and Rita: Gulf-Wide

September 4, 2008

| Project Worksheets (PWs)/<br>Dollars (\$s) Summary | тх            | LA              | MS              | AL            | Total<br>Gulf-Wide |
|----------------------------------------------------|---------------|-----------------|-----------------|---------------|--------------------|
| Projected PWs                                      | 9,913         | 44,420          | 22,750          | 4,375         | 81,458             |
| PWs in NEMIS                                       | 8,217         | 43,430          | 22,564          | 4,313         | 78,524             |
| Projects Est. to Write                             | 1,696         | 990             | 186             | 62            | 2,934              |
| PW's Obligated (Paid to State)                     | 8,197         | 42,872          | 22,389          | 4,298         | 77,756             |
| % PWs Obligated (of Projected)                     | 83%           | 97%             | 98%             | 98%           | 95%                |
| % PWs Obligated (in NEMIS)                         | 100%          | 99%             | 99%             | 100%          | 99%                |
| Current Estimated \$s                              | \$921,150,000 | \$8,574,500,000 | \$3,598,617,886 | \$116,151,273 | \$13,210,419,159   |
| Total \$s Eligible in NEMIS                        | \$903,451,602 | \$7,411,066,092 | \$2,966,988,058 | \$119,346,382 | \$11,400,852,135   |
| Projected \$s Est. to Write                        | \$17,698,398  | \$1,163,433,908 | \$631,629,828   | -\$3,195,110  | \$1,809,567,024    |
| Total \$s Obligated (Paid to State)                | \$918,955,806 | \$7,198,860,223 | \$2,865,900,698 | \$116,124,333 | \$11,099,841,060   |
| % \$s Obligated (of Estimated)                     | 100%          | 84%             | 80%             | 100%          | 84%                |
| % \$s Obligated (in NEMIS)                         | 102%          | 97%             | 97%             | 97%           | 97%                |