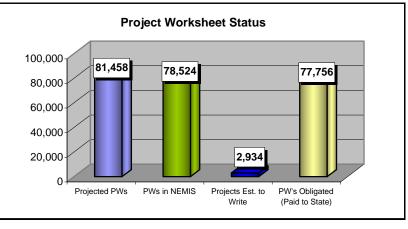

## Public Assistance Project Worksheets (PWs) and Dollars Hurricanes Katrina and Rita: Gulf-Wide

September 4, 2008

| Project Worksheets (PWs)/<br>Dollars (\$s) Summary | тх            | LA              | MS              | AL            | Total<br>Gulf-Wide |
|----------------------------------------------------|---------------|-----------------|-----------------|---------------|--------------------|
| Projected PWs                                      | 9,913         | 44,420          | 22,750          | 4,375         | 81,458             |
| PWs in NEMIS                                       | 8,217         | 43,430          | 22,564          | 4,313         | 78,524             |
| Projects Est. to Write                             | 1,696         | 990             | 186             | 62            | 2,934              |
| PW's Obligated (Paid to State)                     | 8,197         | 42,872          | 22,389          | 4,298         | 77,756             |
| % PWs Obligated (of Projected)                     | 83%           | 97%             | 98%             | 98%           | 95%                |
| % PWs Obligated (in NEMIS)                         | 100%          | 99%             | 99%             | 100%          | 99%                |
| Current Estimated \$s                              | \$921,150,000 | \$8,574,500,000 | \$3,598,617,886 | \$116,151,273 | \$13,210,419,159   |
| Total \$s Eligible in NEMIS                        | \$903,451,602 | \$7,411,066,092 | \$2,966,988,058 | \$119,346,382 | \$11,400,852,135   |
| Projected \$s Est. to Write                        | \$17,698,398  | \$1,163,433,908 | \$631,629,828   | -\$3,195,110  | \$1,809,567,024    |
| Total \$s Obligated (Paid to State)                | \$918,955,806 | \$7,198,860,223 | \$2,865,900,698 | \$116,124,333 | \$11,099,841,060   |
| % \$s Obligated (of Estimated)                     | 100%          | 84%             | 80%             | 100%          | 84%                |
| % \$s Obligated (in NEMIS)                         | 102%          | 97%             | 97%             | 97%           | 97%                |