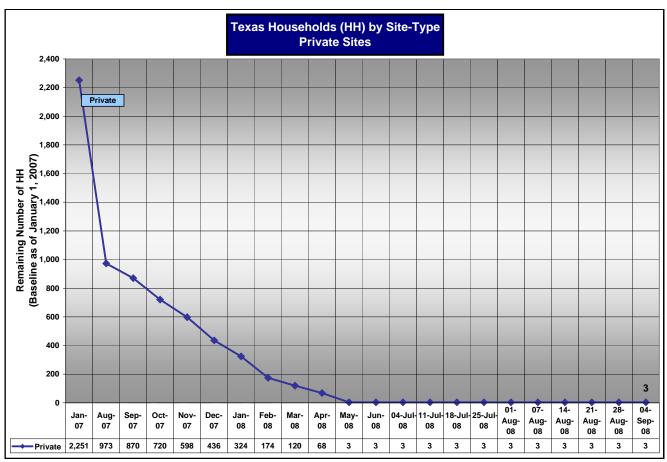

| Private Site Units        | 3 |
|---------------------------|---|
| Travel Trailers           | 3 |
| Park Models               | 0 |
| Mobile Homes              | 0 |
| Commercial Site Units     |   |
| Travel Trailers           | 0 |
| Park Models               | 0 |
| Mobile Homes              | 0 |
| Group Site Units          |   |
| Travel Trailers           | 0 |
| Park Models               | 0 |
| Mobile Homes              | 0 |
| Industrial Site Units     |   |
| Travel Trailers           | 0 |
| Park Models               | 0 |
| Mobile Homes              | 0 |
| Totals - All Active Units | 3 |