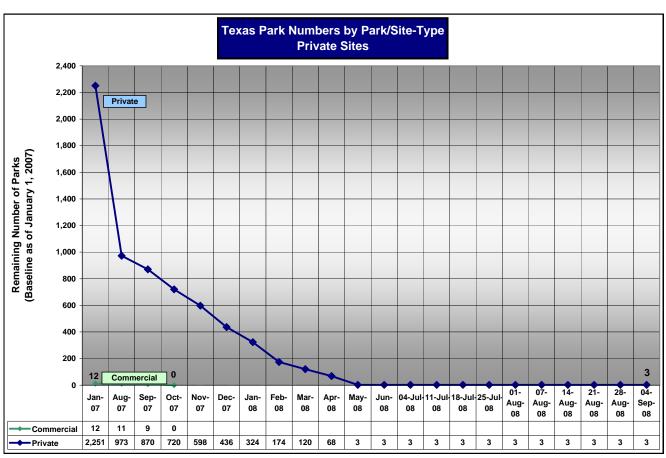

| Private Site Units        | 3 |
|---------------------------|---|
| Travel Trailers           | 3 |
| Park Models               | 0 |
| Mobile Homes              | 0 |
| Commercial Site Units     |   |
| Travel Trailers           | 0 |
| Park Models               | 0 |
| Mobile Homes              | 0 |
| Group Site Units          |   |
| Travel Trailers           | 0 |
| Park Models               | 0 |
| Mobile Homes              | 0 |
| Industrial Site Units     |   |
| Travel Trailers           | 0 |
| Park Models               | 0 |
| Mobile Homes              | 0 |
| Totals - All Active Units | 3 |

| Commercial                |       |
|---------------------------|-------|
| Aggregate Sites           | 13    |
| Current Sites             | 0     |
| Group                     |       |
| Aggregate Sites           | 0     |
| Current Sites             | 0     |
| Industrial                |       |
| Aggregate Sites           | 0     |
| Current Sites             | 0     |
| Private                   |       |
| Aggregate Sites           | 4,081 |
| Current Sites             | 3     |
| All (Combined) Site Types |       |
| Totals - Aggregate Sites  | 4,094 |
| Totals - Current Sites    | 3     |