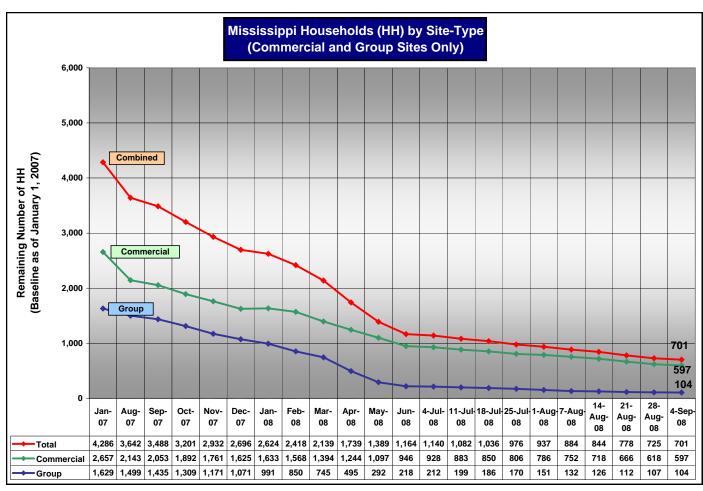

## Mississippi: 1604

Individual Assistance Program Global Report

September 4, 2008

| IA Housing Statistics September 4, 2008                 | <b>Mississippi</b><br>DR 1604 |
|---------------------------------------------------------|-------------------------------|
|                                                         |                               |
| Total Applicants Registered                             |                               |
| Individual and Households Program Applicants Registered | 518,100                       |
| Aggregate Units - Direct Housing                        |                               |
| Private Site Units                                      | 31,326                        |
| Travel Trailer                                          | 28,661                        |
| Mobile Home                                             | 2,332                         |
| Park Model                                              | 333                           |
| Commercial Site Units                                   | 3,934                         |
| Travel Trailer                                          | 2,802                         |
| Mobile Home                                             | 1,008                         |
| Park Model                                              | 124                           |
| Group Site Units                                        | 2,572                         |
| Travel Trailer                                          | 1,648                         |
| Mobile Home                                             | 834                           |
| Park Model                                              | 90                            |
| Industrial Site Units                                   | 0                             |
| Travel Trailer                                          | 0                             |
| Mobile Home                                             | 0                             |
| Park Model                                              | 0                             |
| Totals - All Aggreate Units                             | 37,832                        |
| Active Units - Direct Housing - THU is Currently Residi | ng in MS                      |
| Private Site Units                                      | 3,423                         |
| Travel Trailers                                         | 2,674                         |
| Park Models                                             | 85                            |
| Mobile Homes                                            | 664                           |
| Commercial Site Units                                   | 597                           |
| Travel Trailers                                         | 239                           |
| Park Models                                             | 18                            |
| Mobile Homes                                            | 340                           |
| Group Site Units                                        | 104                           |
| Travel Trailers                                         | 0                             |
| Park Models                                             | 5                             |
| Mobile Homes                                            | 99                            |
| ndustrial Site Units                                    | 0                             |
| Travel Trailers                                         | 0                             |
| Park Models                                             | 0                             |
| Mobile Homes                                            | 0                             |
| Totals - All Active Units                               | 4,124                         |
| Sites - Direct Housing                                  |                               |
| Sites - Direct Housing                                  |                               |
| Commercial                                              | 4.47                          |
| Aggregate Sites Current Sites                           | 147<br>78                     |
|                                                         | 10                            |
| Group<br>Aggregate Sites                                | 43                            |
| Aggregate Sites Current Sites                           | 3                             |
| ndustrial                                               | 3                             |
| Aggregate Sites                                         | 0                             |
| Aggregate Sites Current Sites                           | 0                             |
| Private                                                 | U                             |
|                                                         | 38,926                        |
| Aggregate Sites Current Sites                           | 3,365                         |
|                                                         | 3,303                         |
| All (Combined) Site Types  Fotals - Aggregate Sites     | 30 116                        |
| Fotals - Aggregate Sites  Fotals - Current Sites        | 39,116                        |
| I Otalo - Guilletti Otteo                               | 3,446                         |

| IA Housing Statistics                                        | Mississippi |  |
|--------------------------------------------------------------|-------------|--|
| September 4, 2008                                            | DR 1604     |  |
| Housing Applicant Demographics                               |             |  |
| Direct Housing Assistance Recipients                         |             |  |
| Group Sites                                                  |             |  |
| Aggregate Total # of Households in Group Sites               | 2,887       |  |
| Current Total # of Households in Group Sites                 | 104         |  |
| Total # of Households in Travel Trailers                     | 0           |  |
| Total # of Households in Park Models                         | 5           |  |
| Total # of Households in Mobile Homes                        | 99          |  |
| # of Homeowners                                              | 15          |  |
| # of Renters                                                 | 89          |  |
| # Over 60 Years of Age                                       | 10          |  |
| # with Special Needs                                         | 10          |  |
| # UFAS Applicants                                            | 7           |  |
| # Receiving Assistance (HUD, Section 8, etc.) - Pre-Disaster | 6           |  |
| Commercial Sites                                             |             |  |
| Aggregate Total # of Households in Commercial Sites          | 4,930       |  |
| Current Total # of Households in Commercial Sites            | 597         |  |
| Total # of Households in Travel Trailers                     | 239         |  |
| Total # of Households in Park Models                         | 18          |  |
| Total # of Households in Mobile Homes                        | 340         |  |
| # of Homeowners                                              | 94          |  |
| # of Renters                                                 | 503         |  |
| # Over 60 Years of Age                                       | 56          |  |
| # with Special Needs                                         | 78          |  |
| # UFAS Applicants                                            | 51          |  |
| # Receiving Assistance (HUD, Section 8, etc.) - Pre-Disaster | 18          |  |
| Private Sites                                                |             |  |
| Aggregate Total # of Households in Private Sites             | 37,593      |  |
| Current Total # of Households in Private Sites               | 3,365       |  |
| Total # of Households in Travel Trailers                     | 2,618       |  |
| Total # of Households in Park Models                         | 85          |  |
| Total # of Households in Mobile Homes                        | 662         |  |
| # of Homeowners                                              | 2,186       |  |
| # of Renters                                                 | 1,179       |  |
| # Over 60 Years of Age                                       | 634         |  |
| # with Special Needs                                         | 539         |  |
| # UFAS Applicants                                            | 225         |  |
| # Receiving Assistance (HUD, Section 8, etc.) - Pre-Disaster | 10          |  |
| Industrial Sites                                             |             |  |
| Aggregate Total # of Households in Industrial Sites          | 0           |  |
| Current Total # of Households in Industrial Sites            | 0           |  |