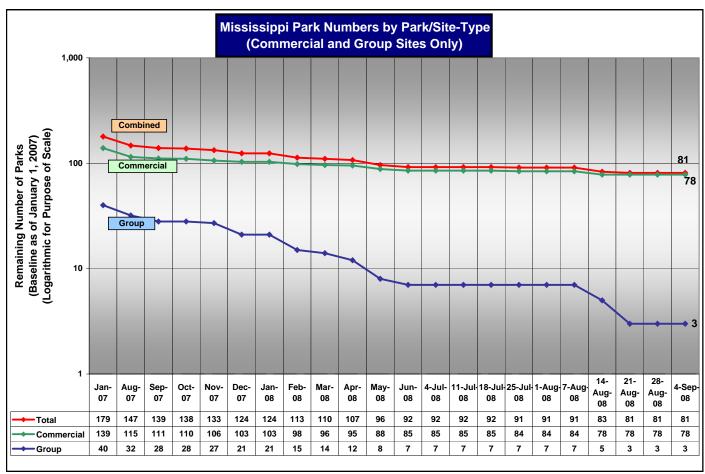

## Mississippi: 1604

Individual Assistance Program Global Report

September 4, 2008

| IA Housing Statistics September 4, 2008                 | <b>Mississippi</b><br>DR 1604 |
|---------------------------------------------------------|-------------------------------|
|                                                         |                               |
| Total Applicants Registered                             |                               |
| Individual and Households Program Applicants Registered | 518,100                       |
| Aggregate Units - Direct Housing                        |                               |
| Private Site Units                                      | 31,326                        |
| Travel Trailer                                          | 28,661                        |
| Mobile Home                                             | 2,332                         |
| Park Model                                              | 333                           |
| Commercial Site Units                                   | 3,934                         |
| Travel Trailer                                          | 2,802                         |
| Mobile Home                                             | 1,008                         |
| Park Model                                              | 124                           |
| Group Site Units                                        | 2,572                         |
| Travel Trailer                                          | 1,648                         |
| Mobile Home                                             | 834                           |
| Park Model                                              | 90                            |
| Industrial Site Units                                   | 0                             |
| Travel Trailer                                          | 0                             |
| Mobile Home                                             | 0                             |
| Park Model                                              | 0                             |
| Totals - All Aggreate Units                             | 37,832                        |
| Active Units - Direct Housing - THU is Currently Residi | ng in MS                      |
| Private Site Units                                      | 3,423                         |
| Travel Trailers                                         | 2,674                         |
| Park Models                                             | 85                            |
| Mobile Homes                                            | 664                           |
| Commercial Site Units                                   | 597                           |
| Travel Trailers                                         | 239                           |
| Park Models                                             | 18                            |
| Mobile Homes                                            | 340                           |
| Group Site Units                                        | 104                           |
| Travel Trailers                                         | 0                             |
| Park Models                                             | 5                             |
| Mobile Homes                                            | 99                            |
| ndustrial Site Units                                    | 0                             |
| Travel Trailers                                         | 0                             |
| Park Models                                             | 0                             |
| Mobile Homes                                            | 0                             |
| Totals - All Active Units                               | 4,124                         |
| Sites - Direct Housing                                  |                               |
| Sites - Direct Housing                                  |                               |
| Commercial                                              | 4.47                          |
| Aggregate Sites Current Sites                           | 147<br>78                     |
|                                                         | 10                            |
| Group<br>Aggregate Sites                                | 43                            |
| Aggregate Sites Current Sites                           | 3                             |
| ndustrial                                               | 3                             |
| Aggregate Sites                                         | 0                             |
| Aggregate Sites Current Sites                           | 0                             |
| Private                                                 | U                             |
|                                                         | 38,926                        |
| Aggregate Sites Current Sites                           | 3,365                         |
|                                                         | 3,303                         |
| All (Combined) Site Types  Fotals - Aggregate Sites     | 30 116                        |
| Fotals - Aggregate Sites  Fotals - Current Sites        | 39,116                        |
| I Otalo - Guilletti Otteo                               | 3,446                         |