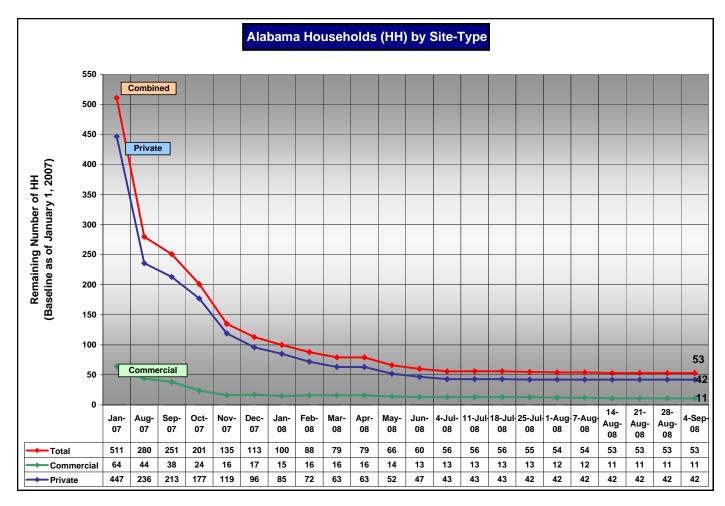

## Individual Assistance Program Global Report

September 4, 2008

| IA Housing Statistics<br>September 4, 2008               | Alabama<br>DR 1605 |
|----------------------------------------------------------|--------------------|
|                                                          |                    |
| Total Applicants Registered                              |                    |
| ndividual and Households Program Applicants Registered   | 112,867            |
| Aggregate Units - Direct Housing                         |                    |
| Private Site Units                                       | 1,612              |
| Travel Trailer                                           | 1,612              |
| Mobile Home                                              | 0                  |
| Park Model                                               | 0                  |
| Commercial Site Units                                    | 383                |
| Travel Trailer                                           | 383                |
| Mobile Home                                              | 0                  |
| Park Model                                               | 0                  |
| Group Site Units Travel Trailer                          | 186<br>186         |
| Mobile Home                                              | 186                |
| Park Model                                               | 0                  |
| ndustrial Site Units                                     | 3,092              |
| Travel Trailer                                           | 3,092              |
| Mobile Home                                              | 0                  |
| Park Model                                               | 0                  |
| Fotals - All Aggreate Units                              | 5,273              |
|                                                          |                    |
| Active Units - Direct Housing - THU is Currently Residin | ig in AL           |
| Private Site Units                                       | 42                 |
| Travel Trailers                                          | 39                 |
| Park Models                                              | 0                  |
| Mobile Homes                                             | 3                  |
| Commercial Site Units                                    | 11                 |
| Travel Trailers                                          | 11                 |
| Park Models Mobile Homes                                 | 0                  |
| Group Site Units                                         | 0                  |
| Travel Trailers                                          | 0                  |
| Park Models                                              | 0                  |
| Mobile Homes                                             | 0                  |
| ndustrial Site Units                                     | 0                  |
| Travel Trailers                                          | 0                  |
| Park Models                                              | 0                  |
| Mobile Homes                                             | 0                  |
| Fotals - All Active Units                                | 53                 |
| Sites - Direct Housing                                   |                    |
| Commercial                                               |                    |
| Aggregate Sites                                          | 26                 |
| Current Sites                                            | 5                  |
| Group                                                    |                    |
| Aggregate Sites                                          | 14                 |
| Current Sites                                            | 0                  |
| ndustrial                                                |                    |
| Aggregate Sites                                          | 585                |
| Current Sites                                            | 0                  |
| Private                                                  |                    |
| Aggregate Sites                                          | 1,447              |
| Current Sites                                            | 42                 |
| All (Combined) Site Types                                | 0.071              |
| Fotals - Aggregate Sites                                 | 2,071              |
| Fotals - Current Sites                                   | 48                 |

| IA Housing Statistics                                        | Alabama |
|--------------------------------------------------------------|---------|
| September 4, 2008                                            | DR 1605 |
| Housing Applicant Demographics                               |         |
| Direct Housing Assistance Recipients                         |         |
| Group Sites                                                  |         |
| Aggregate Total # of Households in Group Sites               | 114     |
| Current Total # of Households in Group Sites                 | 0       |
| Total # of Households in Travel Trailers                     | 0       |
| Total # of Households in Park Models                         | 0       |
| Total # of Households in Mobile Homes                        | 0       |
| # of Homeowners                                              | 0       |
| # of Renters                                                 | 0       |
| # Over 60 Years of Age                                       | 0       |
| # with Special Needs                                         | 0       |
| # UFAS Applicants                                            | 0       |
| # Receiving Assistance (HUD, Section 8, etc.) - Pre-Disaster | 0       |
| Commercial Sites                                             |         |
| Aggregate Total # of Households in Commercial Sites          | 295     |
| Current Total # of Households in Commercial Sites            | 11      |
| Total # of Households in Travel Trailers                     | 11      |
| Total # of Households in Park Models                         | 0       |
| Total # of Households in Mobile Homes                        | 0       |
| # of Homeowners                                              | 1       |
| # of Renters                                                 | 10      |
| # Over 60 Years of Age                                       | 1       |
| # with Special Needs                                         | 0       |
| # UFAS Applicants                                            | 0       |
| # Receiving Assistance (HUD, Section 8, etc.) - Pre-Disaster | 0       |
| Private Sites                                                |         |
| Aggregate Total # of Households in Private Sites             | 1,648   |
| Current Total # of Households in Private Sites               | 42      |
| Total # of Households in Travel Trailers                     | 39      |
| Total # of Households in Park Models                         | 0       |
| Total # of Households in Mobile Homes                        | 3       |
| # of Homeowners                                              | 27      |
| # of Renters                                                 | 14      |
| # Over 60 Years of Age                                       | 12      |
| # with Special Needs                                         | 2       |
| # UFAS Applicants                                            | 0       |
| # Receiving Assistance (HUD, Section 8, etc.) - Pre-Disaster | 0       |
| Industrial Sites                                             | v v     |
| Aggregate Total # of Households in Industrial Sites          | 0       |
| Current Total # of Households in Industrial Sites            | 0       |
|                                                              | v       |