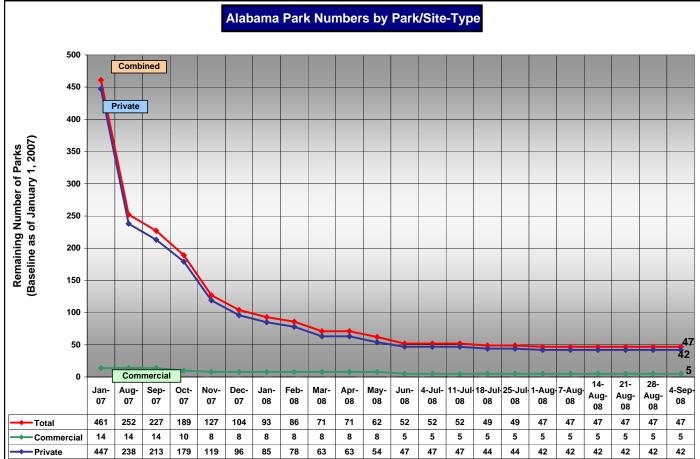

## Individual Assistance Program Global Report

September 4, 2008

| IA Housing Statistics<br>September 4, 2008               | Alabama<br>DR 1605 |
|----------------------------------------------------------|--------------------|
|                                                          |                    |
| Total Applicants Registered                              |                    |
| ndividual and Households Program Applicants Registered   | 112,867            |
| Aggregate Units - Direct Housing                         |                    |
| Private Site Units                                       | 1,612              |
| Travel Trailer                                           | 1,612              |
| Mobile Home                                              | 0                  |
| Park Model                                               | 0                  |
| Commercial Site Units                                    | 383                |
| Travel Trailer                                           | 383                |
| Mobile Home                                              | 0                  |
| Park Model                                               | 0                  |
| Group Site Units Travel Trailer                          | 186<br>186         |
| Mobile Home                                              | 186                |
| Park Model                                               | 0                  |
| ndustrial Site Units                                     | 3,092              |
| Travel Trailer                                           | 3,092              |
| Mobile Home                                              | 0                  |
| Park Model                                               | 0                  |
| Fotals - All Aggreate Units                              | 5,273              |
|                                                          |                    |
| Active Units - Direct Housing - THU is Currently Residin | ig in AL           |
| Private Site Units                                       | 42                 |
| Travel Trailers                                          | 39                 |
| Park Models                                              | 0                  |
| Mobile Homes                                             | 3                  |
| Commercial Site Units                                    | 11                 |
| Travel Trailers                                          | 11                 |
| Park Models Mobile Homes                                 | 0                  |
| Group Site Units                                         | 0                  |
| Travel Trailers                                          | 0                  |
| Park Models                                              | 0                  |
| Mobile Homes                                             | 0                  |
| ndustrial Site Units                                     | 0                  |
| Travel Trailers                                          | 0                  |
| Park Models                                              | 0                  |
| Mobile Homes                                             | 0                  |
| Fotals - All Active Units                                | 53                 |
| Sites - Direct Housing                                   |                    |
| Commercial                                               |                    |
| Aggregate Sites                                          | 26                 |
| Current Sites                                            | 5                  |
| Group                                                    |                    |
| Aggregate Sites                                          | 14                 |
| Current Sites                                            | 0                  |
| ndustrial                                                |                    |
| Aggregate Sites                                          | 585                |
| Current Sites                                            | 0                  |
| Private                                                  |                    |
| Aggregate Sites                                          | 1,447              |
| Current Sites                                            | 42                 |
| All (Combined) Site Types                                | 0.071              |
| Fotals - Aggregate Sites                                 | 2,071              |
| Fotals - Current Sites                                   | 48                 |