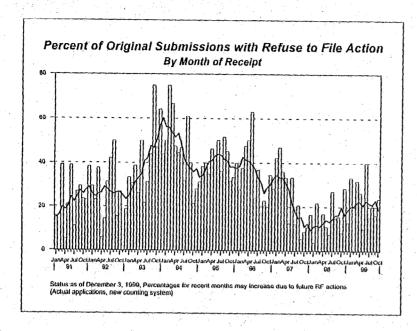

Tables I through III detail quantitative information about OGD's receipts, actions, and pending review status for both original and supplemental (CMC and labeling) applications for the past month and for the 11 preceding months. Table IV pertains only to original (unapproved) applications and is entitled "Old Counting System". This table is helpful in comparing quantitative data between OGD's current and former counting systems. Following the tables, graphic presentations of selective quantitative data are provided. These graphs allow comparisons to similar data dating back to 1991. Where appropriate, the graphs have been modified to reflect the change of AADAs to ANDAs as a result of the elimination of Section 507 of the FD&C Act under FDAMA.

<sup>\*</sup> Please see last page of this report for numbers represented by the old counting system as reported in prior months.

<sup>\*\*</sup> Facsimile policy went into effect in January of 1997

<sup>\*\*\*</sup> In September, 1991, the Office of Generic Drugs started implementation of its Application Integrity Policy by suspending review of applications suspected of being tainted by fraud. Review status figures reported since this date exclude suspended applications. As of November 30, 1999, 1 original application and 18 supplements were suspended. Upon completion of validity assessments, suspended applications may be returned to active pending status.