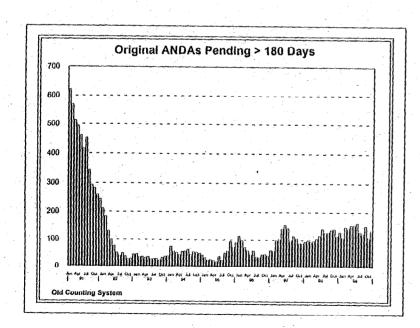

Tables I through III detail quantitative information about OGD's receipts, actions, and pending review status for both original and supplemental (CMC and labeling) applications for the past month and for the 11 preceding months. Table IV pertains only to original (unapproved) applications and is entitled "Old Counting System". This table is helpful in comparing quantitative data between OGD's current and former counting systems. Following the tables, graphic presentations of selective quantitative data are provided. These graphs allow comparisons to similar data dating back to 1991. Where appropriate, the graphs have been modified to reflect the change of AADAs to ANDAs as a result of the elimination of Section 507 of the FD&C Act under FDAMA.

#### ORIGINAL APPLICATIONS

| - 1                                                           | 1      |        |        | •      |                                       |                        |                                  |                         |        |                 |                |        |                      |                       |                      |                      |
|---------------------------------------------------------------|--------|--------|--------|--------|---------------------------------------|------------------------|----------------------------------|-------------------------|--------|-----------------|----------------|--------|----------------------|-----------------------|----------------------|----------------------|
|                                                               | Dec-98 | Jan-99 | Feb-99 | Mar-99 | Apr-99                                | May-99                 | Jun-99                           | Jul-99                  | Aug-99 | Sep-99          | Oct-99         | Nov-99 | TOTAL                | AVG<br>LAST 12<br>MOS | AVG<br>LAST 3<br>MOS | AVG<br>PRIOR<br>YEAR |
| - RECEIPTS -                                                  |        |        |        |        | * * * * * * * * * * * * * * * * * * * | 0-4 (5) A MICE (MICH ) | Chronicum Activities and Company | Spanish a spiller and a | 0.000  | 45 2 TW CAR AND | #244 #34 PHOSE |        | Tariffa (To Service) | 100                   |                      | 1000                 |
| TOTAL ORIGINALS                                               | 47     | 27     | 25     | 22     | - 19                                  | 20                     | 25                               | 33                      | 20     | 25              | 17             | 17     | ∮ <sup>©</sup> 297   | 25                    | 20                   | 29                   |
| AMENDMENTS                                                    | 130    | 107    | 123    | 163    | 125                                   | 122                    | 101                              | 138                     | 173    | 144             | 112            | 139    | 1577                 | 1                     | 132                  | 107                  |
| - MAJOR                                                       | . 62   | 40     | 76     |        | <b>5</b> 5                            | The second             | Villago Salaida                  | January V               | 86     | And Sand        |                |        | II                   |                       | 60                   | Buck Harries         |
| - MINOR                                                       | 32     | 27     | 18     | 45     | 25                                    | 34                     | 26                               | 42                      | 44     | 43              | 33             | 48     | 417                  | 35                    | 41                   | 27                   |
| - FACSIMILE **                                                | 36     | 40     | 29     | 44     | 45                                    | 36                     | 31                               | 35                      | 43     | 27              | 31             | ∯      | 431                  | 36                    | 31                   | 35                   |
| - ACTIONS                                                     |        |        |        |        |                                       |                        |                                  |                         |        |                 |                |        |                      |                       |                      |                      |
| APPROVALS                                                     | 28     | 10     | 14     | *15    | 21                                    | 5 18                   | A Carrie                         | 17                      | 13     | 13              | 12             | 19     | 199                  | 17                    | 15                   | 18                   |
| TENTATIVE APPROVALS+                                          | 6      | 6      | 5      | 5      | 2.                                    | 4                      | 6                                | 4                       | 7      | 4               | 8              | 3      | 60                   |                       | 5                    | la Ferrima (\$15.19) |
| NOT'APPROVABLE AND AREA                                       | .29    | 16     | 27     | ∕55    |                                       | 37                     | - £34                            | 62                      |        | 42              | 49/زد پرور     | 38     | 479                  | 40                    | √ <b>4</b> 3         | 38                   |
| FACSIMILE REQUEST**                                           | 20     | 9      | 20     | 20     | 19                                    | 17                     | 20                               | 29                      | 12     | 10              | 19             | 16     | 211                  | 18                    | 15                   | 19                   |
| REFUSE TO FILE                                                | 10     | 6      | 11     | 3      | 5                                     | 5                      |                                  | 7                       | 12     | 2               | . 4            | 6      | 73                   | 6                     | 4                    | - 5 (                |
| WITHDRAWALS                                                   | 37     | 16     | 2      | 10     | 50                                    | 28                     | 21                               | 50                      | 36     | 59              | 25             | 7      | 341                  | 28                    | 36                   | 27                   |
| - OF APPROVED                                                 |        | 14     | 0 %    |        |                                       | 16                     | 21                               |                         |        | 3 47            | ]5             | . 3    | 249                  | 21                    | 22                   | 22                   |
| - OF UNAPPROVED                                               | 21     | 2      | 2      | 8      | 6                                     | 12                     | 0                                | 4                       | 11     | 12              | 10             | 4      | 92                   | . 8                   | 9                    | 5                    |
| - REVIEW STATUS -                                             |        |        |        |        |                                       |                        |                                  |                         |        | 1.024 Pros      |                |        |                      |                       |                      |                      |
| AWAITING OGD ACTION<br>(TOTAL)***                             | 422    | 438    | 442    | 439    | 437                                   | 436                    | 409                              | 399                     | 409    | 427             | 399            | 415    |                      | 423                   | 414                  |                      |
| AWAITING OGD ACTION (><br>180 DAYS)***<br>AWAITING OGD ACTION | 88     | 79     | 105    | 98     | 99                                    | 98                     | 100                              | 84                      | 76     | 90              | 67             | 71     |                      | 88                    | 76                   | 85                   |
| (<=180 DAYS)***                                               | 334    | 359    | 337    | 341    | <b>3</b> 38                           | 338                    | 309                              | 315                     | 333    | 337             | 332            | 344    |                      | 335                   | 338                  | 325                  |