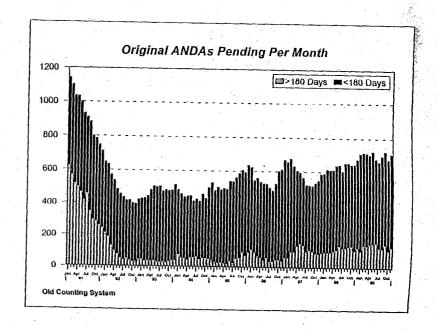

Tables I through III detail quantitative information about OGD's receipts, actions, and pending review status for both original and supplemental (CMC and labeling) applications for the past month and for the 11 preceding months. Table IV pertains only to original (unapproved) applications and is entitled "Old Counting System". This table is helpful in comparing quantitative data between OGD's current and former counting systems. Following the tables, graphic presentations of selective quantitative data are provided. These graphs allow comparisons to similar data dating back to 1991. Where appropriate, the graphs have been modified to reflect the change of AADAs to ANDAs as a result of the elimination of Section 507 of the FD&C Act under FDAMA.

#### ORIGINAL APPLICATIONS

| - 1                                                           | 1      |        |        | •      |                                       |                        |                                  |                         |        |                 |                |        |                      |                       |                      |                      |
|---------------------------------------------------------------|--------|--------|--------|--------|---------------------------------------|------------------------|----------------------------------|-------------------------|--------|-----------------|----------------|--------|----------------------|-----------------------|----------------------|----------------------|
|                                                               | Dec-98 | Jan-99 | Feb-99 | Mar-99 | Apr-99                                | May-99                 | Jun-99                           | Jul-99                  | Aug-99 | Sep-99          | Oct-99         | Nov-99 | TOTAL                | AVG<br>LAST 12<br>MOS | AVG<br>LAST 3<br>MOS | AVG<br>PRIOR<br>YEAR |
| - RECEIPTS -                                                  |        |        |        |        | * * * * * * * * * * * * * * * * * * * | 0-4 (5) A MICE (MICH ) | Chronicum Activities and Company | Spanish a spiller and a | 0.000  | 45 2 TW CAR AND | #244 #34 PHOSE |        | Tariffa (To Service) | 100                   |                      | 1000                 |
| TOTAL ORIGINALS                                               | 47     | 27     | 25     | 22     | - 19                                  | 20                     | 25                               | 33                      | 20     | 25              | 17             | 17     | ∮ <sup>©</sup> 297   | 25                    | 20                   | 29                   |
| AMENDMENTS                                                    | 130    | 107    | 123    | 163    | 125                                   | 122                    | 101                              | 138                     | 173    | 144             | 112            | 139    | 1577                 | 1                     | 132                  | 107                  |
| - MAJOR                                                       | . 62   | 40     | 76     |        | <b>5</b> 5                            | The second             | Villago Salaida                  | January V               | 86     | And Sand        |                |        | II                   |                       | 60                   | Buck Harries         |
| - MINOR                                                       | 32     | 27     | 18     | 45     | 25                                    | 34                     | 26                               | 42                      | 44     | 43              | 33             | 48     | 417                  | 35                    | 41                   | 27                   |
| - FACSIMILE **                                                | 36     | 40     | 29     | 44     | 45                                    | 36                     | 31                               | 35                      | 43     | 27              | 31             | ∯      | 431                  | 36                    | 31                   | 35                   |
| - ACTIONS                                                     |        |        |        |        |                                       |                        |                                  |                         |        |                 |                |        |                      |                       |                      |                      |
| APPROVALS                                                     | 28     | 10     | 14     | *15    | 21                                    | 5 18                   | A Carrie                         | 17                      | 13     | 13              | 12             | 19     | 199                  | 17                    | 15                   | 18                   |
| TENTATIVE APPROVALS+                                          | 6      | 6      | 5      | 5      | 2.                                    | 4                      | 6                                | 4                       | 7      | 4               | 8              | 3      | 60                   |                       | 5                    | la Ferrima (\$15.19) |
| NOT'APPROVABLE AND AREA                                       | .29    | 16     | 27     | ∕55    |                                       | 37                     | - £34                            | 62                      |        | 42              | 49/زد پرور     | 38     | 479                  | 40                    | √ <b>4</b> 3         | 38                   |
| FACSIMILE REQUEST**                                           | 20     | 9      | 20     | 20     | 19                                    | 17                     | 20                               | 29                      | 12     | 10              | 19             | 16     | 211                  | 18                    | 15                   | 19                   |
| REFUSE TO FILE                                                | 10     | 6      | 11     | 3      | 5                                     | 5                      |                                  | 7                       | 12     | 2               | . 4            | 6      | 73                   | 6                     | 4                    | - 5 (                |
| WITHDRAWALS                                                   | 37     | 16     | 2      | 10     | 50                                    | 28                     | 21                               | 50                      | 36     | 59              | 25             | 7      | 341                  | 28                    | 36                   | 27                   |
| - OF APPROVED                                                 |        | 14     | 0 %    |        |                                       | 16                     | 21                               |                         |        | 3 47            | ]5             | . 3    | 249                  | 21                    | 22                   | 22                   |
| - OF UNAPPROVED                                               | 21     | 2      | 2      | 8      | 6                                     | 12                     | 0                                | 4                       | 11     | 12              | 10             | 4      | 92                   | . 8                   | 9                    | 5                    |
| - REVIEW STATUS -                                             |        |        |        |        |                                       |                        |                                  |                         |        | 1.024 Pros      |                |        |                      |                       |                      |                      |
| AWAITING OGD ACTION<br>(TOTAL)***                             | 422    | 438    | 442    | 439    | 437                                   | 436                    | 409                              | 399                     | 409    | 427             | 399            | 415    |                      | 423                   | 414                  |                      |
| AWAITING OGD ACTION (><br>180 DAYS)***<br>AWAITING OGD ACTION | 88     | 79     | 105    | 98     | 99                                    | 98                     | 100                              | 84                      | 76     | 90              | 67             | 71     |                      | 88                    | 76                   | 85                   |
| (<=180 DAYS)***                                               | 334    | 359    | 337    | 341    | <b>3</b> 38                           | 338                    | 309                              | 315                     | 333    | 337             | 332            | 344    |                      | 335                   | 338                  | 325                  |