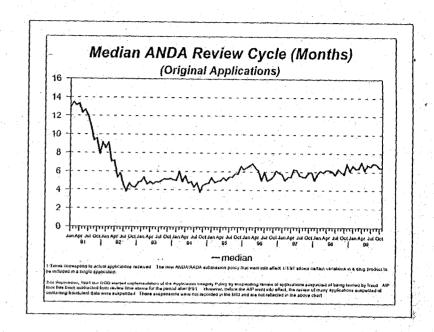

Tables I through III detail quantitative information about OGD's receipts, actions, and pending review status for both original and supplemental (CMC and labeling) applications for the past month and for the 11 preceding months. Table IV pertains only to original (unapproved) applications and is entitled "Old Counting System". This table is helpful in comparing quantitative data between OGD's current and former counting systems. Following the tables, graphic presentations of selective quantitative data are provided. These graphs allow comparisons to similar data dating back to 1991. Where appropriate, the graphs have been modified to reflect the change of AADAs to ANDAs as a result of the elimination of Section 507 of the FD&C Act under FDAMA.