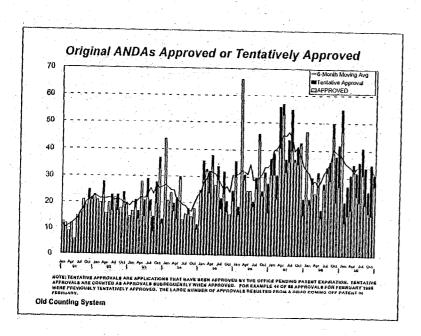

Tables I through III detail quantitative information about OGD's receipts, actions, and pending review status for both original and supplemental (CMC and labeling) applications for the past month and for the 11 preceding months. Table IV pertains only to original (unapproved) applications and is entitled "Old Counting System". This table is helpful in comparing quantitative data between OGD's current and former counting systems. Following the tables, graphic presentations of selective quantitative data are provided. These graphs allow comparisons to similar data dating back to 1991. Where appropriate, the graphs have been modified to reflect the change of AADAs to ANDAs as a result of the elimination of Section 507 of the FD&C Act under FDAMA.

#### ORIGINAL APPLICATIONS

| - 1                                                           | 1      |        |        | •      |                                       |                        |                                  |                         |        |                 |                |        |                      |                       |                      |                      |
|---------------------------------------------------------------|--------|--------|--------|--------|---------------------------------------|------------------------|----------------------------------|-------------------------|--------|-----------------|----------------|--------|----------------------|-----------------------|----------------------|----------------------|
|                                                               | Dec-98 | Jan-99 | Feb-99 | Mar-99 | Apr-99                                | May-99                 | Jun-99                           | Jul-99                  | Aug-99 | Sep-99          | Oct-99         | Nov-99 | TOTAL                | AVG<br>LAST 12<br>MOS | AVG<br>LAST 3<br>MOS | AVG<br>PRIOR<br>YEAR |
| - RECEIPTS -                                                  |        |        |        |        | * * * * * * * * * * * * * * * * * * * | 0-4 (5) A MICE (MICH ) | Chronicum Activities and Company | Spanish a spiller and a | 0.000  | 45 2 TW CAR AND | #244 #34 PHOSE |        | Tariffa (To Service) | 100                   |                      | 1000                 |
| TOTAL ORIGINALS                                               | 47     | 27     | 25     | 22     | - 19                                  | 20                     | 25                               | 33                      | 20     | 25              | 17             | 17     | ∮ <sup>©</sup> 297   | 25                    | 20                   | 29                   |
| AMENDMENTS                                                    | 130    | 107    | 123    | 163    | 125                                   | 122                    | 101                              | 138                     | 173    | 144             | 112            | 139    | 1577                 | 1                     | 132                  | 107                  |
| - MAJOR                                                       | . 62   | 40     | 76     |        | <b>5</b> 5                            | The second             | Villago Salaida                  | January V               | 86     | And Sand        |                |        | II                   |                       | 60                   | Buck Harries         |
| - MINOR                                                       | 32     | 27     | 18     | 45     | 25                                    | 34                     | 26                               | 42                      | 44     | 43              | 33             | 48     | 417                  | 35                    | 41                   | 27                   |
| - FACSIMILE **                                                | 36     | 40     | 29     | 44     | 45                                    | 36                     | 31                               | 35                      | 43     | 27              | 31             | ∯      | 431                  | 36                    | 31                   | 35                   |
| - ACTIONS                                                     |        |        |        |        |                                       |                        |                                  |                         |        |                 |                |        |                      |                       |                      |                      |
| APPROVALS                                                     | 28     | 10     | 14     | *15    | 21                                    | 5 18                   | A Carrie                         | 17                      | 13     | 13              | 12             | 19     | 199                  | 17                    | 15                   | 18                   |
| TENTATIVE APPROVALS+                                          | 6      | 6      | 5      | 5      | 2.                                    | 4                      | 6                                | 4                       | 7      | 4               | 8              | 3      | 60                   |                       | 5                    | la Ferrima (\$15.19) |
| NOT'APPROVABLE AND AREA                                       | .29    | 16     | 27     | ∕55    |                                       | 37                     | - £34                            | 62                      |        | 42              | 49/زد پرور     | 38     | 479                  | 40                    | √ <b>4</b> 3         | 38                   |
| FACSIMILE REQUEST**                                           | 20     | 9      | 20     | 20     | 19                                    | 17                     | 20                               | 29                      | 12     | 10              | 19             | 16     | 211                  | 18                    | 15                   | 19                   |
| REFUSE TO FILE                                                | 10     | 6      | 11     | 3      | 5                                     | 5                      |                                  | 7                       | 12     | 2               | . 4            | 6      | 73                   | 6                     | 4                    | - 5 (                |
| WITHDRAWALS                                                   | 37     | 16     | 2      | 10     | 50                                    | 28                     | 21                               | 50                      | 36     | 59              | 25             | 7      | 341                  | 28                    | 36                   | 27                   |
| - OF APPROVED                                                 |        | 14     | 0 %    |        |                                       | 16                     | 21                               |                         |        | 3 47            | ]5             | . 3    | 249                  | 21                    | 22                   | 22                   |
| - OF UNAPPROVED                                               | 21     | 2      | 2      | 8      | 6                                     | 12                     | 0                                | 4                       | 11     | 12              | 10             | 4      | 92                   | . 8                   | 9                    | 5                    |
| - REVIEW STATUS -                                             |        |        |        |        |                                       |                        |                                  |                         |        | 1.024 Pros      |                |        |                      |                       |                      |                      |
| AWAITING OGD ACTION<br>(TOTAL)***                             | 422    | 438    | 442    | 439    | 437                                   | 436                    | 409                              | 399                     | 409    | 427             | 399            | 415    |                      | 423                   | 414                  |                      |
| AWAITING OGD ACTION (><br>180 DAYS)***<br>AWAITING OGD ACTION | 88     | 79     | 105    | 98     | 99                                    | 98                     | 100                              | 84                      | 76     | 90              | 67             | 71     |                      | 88                    | 76                   | 85                   |
| (<=180 DAYS)***                                               | 334    | 359    | 337    | 341    | <b>3</b> 38                           | 338                    | 309                              | 315                     | 333    | 337             | 332            | 344    |                      | 335                   | 338                  | 325                  |

<sup>+</sup> Note: Tentative approvals are counted as approvals subsequently when approved. For example 8 of the 199 approvals for the year ending November 30, 1999 were previously reported as tentatively approved applications. The 2 tentative approvals reported in April 1999 are actually approvable actions.