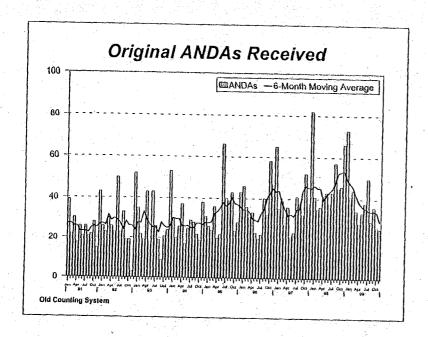

Tables I through III detail quantitative information about OGD's receipts, actions, and pending review status for both original and supplemental (CMC and labeling) applications for the past month and for the 11 preceding months. Table IV pertains only to original (unapproved) applications and is entitled "Old Counting System". This table is helpful in comparing quantitative data between OGD's current and former counting systems. Following the tables, graphic presentations of selective quantitative data are provided. These graphs allow comparisons to similar data dating back to 1991. Where appropriate, the graphs have been modified to reflect the change of AADAs to ANDAs as a result of the elimination of Section 507 of the FD&C Act under FDAMA.

#### ORIGINAL APPLICATIONS

| - 1                                                           | 1      |        |        | •      |                                       |                        |                                  |                         |        |                 |                |        |                      |                       |                      |                      |
|---------------------------------------------------------------|--------|--------|--------|--------|---------------------------------------|------------------------|----------------------------------|-------------------------|--------|-----------------|----------------|--------|----------------------|-----------------------|----------------------|----------------------|
|                                                               | Dec-98 | Jan-99 | Feb-99 | Mar-99 | Apr-99                                | May-99                 | Jun-99                           | Jul-99                  | Aug-99 | Sep-99          | Oct-99         | Nov-99 | TOTAL                | AVG<br>LAST 12<br>MOS | AVG<br>LAST 3<br>MOS | AVG<br>PRIOR<br>YEAR |
| - RECEIPTS -                                                  |        |        |        |        | * * * * * * * * * * * * * * * * * * * | 0-4 (5) A MICE (MICH ) | Chronicum Activities and Company | Spanish a spiller and a | 0.000  | 45 2 TW CAR AND | #244 #34 PHOSE |        | Tariffa (To Service) | 100                   |                      | 1000                 |
| TOTAL ORIGINALS                                               | 47     | 27     | 25     | 22     | - 19                                  | 20                     | 25                               | 33                      | 20     | 25              | 17             | 17     | ∮ <sup>©</sup> 297   | 25                    | 20                   | 29                   |
| AMENDMENTS                                                    | 130    | 107    | 123    | 163    | 125                                   | 122                    | 101                              | 138                     | 173    | 144             | 112            | 139    | 1577                 | 1                     | 132                  | 107                  |
| - MAJOR                                                       | . 62   | 40     | 76     |        | <b>5</b> 5                            | The second             | Villago Salaida                  | January V               | 86     | And Sand        |                |        | II                   |                       | 60                   | Buck Harries         |
| - MINOR                                                       | 32     | 27     | 18     | 45     | 25                                    | 34                     | 26                               | 42                      | 44     | 43              | 33             | 48     | 417                  | 35                    | 41                   | 27                   |
| - FACSIMILE **                                                | 36     | 40     | 29     | 44     | 45                                    | 36                     | 31                               | 35                      | 43     | 27              | 31             | ∯      | 431                  | 36                    | 31                   | 35                   |
| - ACTIONS                                                     |        |        |        |        |                                       |                        |                                  |                         |        |                 |                |        |                      |                       |                      |                      |
| APPROVALS                                                     | 28     | 10     | 14     | *15    | 21                                    | 5 18                   | A Carrie                         | 17                      | 13     | 13              | 12             | 19     | 199                  | 17                    | 15                   | 18                   |
| TENTATIVE APPROVALS+                                          | 6      | 6      | 5      | 5      | 2.                                    | 4                      | 6                                | 4                       | 7      | 4               | 8              | 3      | 60                   |                       | 5                    | la Ferrima (\$15.19) |
| NOT'APPROVABLE AND AREA                                       | .29    | 16     | 27     | ∕55    |                                       | 37                     | - £34                            | 62                      |        | 42              | 49/زد پرور     | 38     | 479                  | 40                    | √ <b>4</b> 3         | 38                   |
| FACSIMILE REQUEST**                                           | 20     | 9      | 20     | 20     | 19                                    | 17                     | 20                               | 29                      | 12     | 10              | 19             | 16     | 211                  | 18                    | 15                   | 19                   |
| REFUSE TO FILE                                                | 10     | 6      | 11     | 3      | 5                                     | 5                      |                                  | 7                       | 12     | 2               | . 4            | 6      | 73                   | 6                     | 4                    | - 5 (                |
| WITHDRAWALS                                                   | 37     | 16     | 2      | 10     | 50                                    | 28                     | 21                               | 50                      | 36     | 59              | 25             | 7      | 341                  | 28                    | 36                   | 27                   |
| - OF APPROVED                                                 |        | 14     | 0 %    |        |                                       | 16                     | 21                               |                         |        | 3 47            | ]5             | . 3    | 249                  | 21                    | 22                   | 22                   |
| - OF UNAPPROVED                                               | 21     | 2      | 2      | 8      | 6                                     | 12                     | 0                                | 4                       | 11     | 12              | 10             | 4      | 92                   | . 8                   | 9                    | 5                    |
| - REVIEW STATUS -                                             |        |        |        |        |                                       |                        |                                  |                         |        | 1.024 Pros      |                |        |                      |                       |                      |                      |
| AWAITING OGD ACTION<br>(TOTAL)***                             | 422    | 438    | 442    | 439    | 437                                   | 436                    | 409                              | 399                     | 409    | 427             | 399            | 415    |                      | 423                   | 414                  |                      |
| AWAITING OGD ACTION (><br>180 DAYS)***<br>AWAITING OGD ACTION | 88     | 79     | 105    | 98     | 99                                    | 98                     | 100                              | 84                      | 76     | 90              | 67             | 71     |                      | 88                    | 76                   | 85                   |
| (<=180 DAYS)***                                               | 334    | 359    | 337    | 341    | <b>3</b> 38                           | 338                    | 309                              | 315                     | 333    | 337             | 332            | 344    |                      | 335                   | 338                  | 325                  |