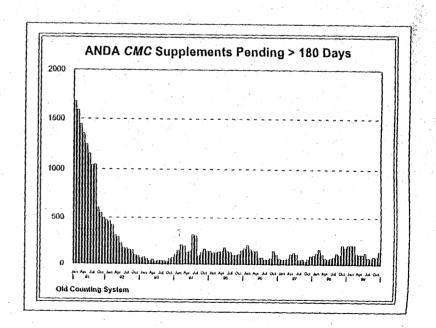

Tables I through III detail quantitative information about OGD's receipts, actions, and pending review status for both original and supplemental (CMC and labeling) applications for the past month and for the 11 preceding months. Table IV pertains only to original (unapproved) applications and is entitled "Old Counting System". This table is helpful in comparing quantitative data between OGD's current and former counting systems. Following the tables, graphic presentations of selective quantitative data are provided. These graphs allow comparisons to similar data dating back to 1991. Where appropriate, the graphs have been modified to reflect the change of AADAs to ANDAs as a result of the elimination of Section 507 of the FD&C Act under FDAMA.