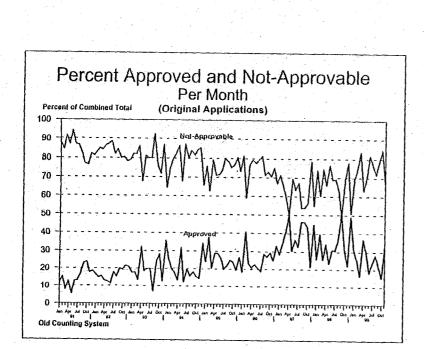

Tables I through III detail quantitative information about OGD's receipts, actions, and pending review status for both original and supplemental (CMC and labeling) applications for the past month and for the 11 preceding months. Table IV pertains only to original (unapproved) applications and is entitled "Old Counting System". This table is helpful in comparing quantitative data between OGD's current and former counting systems. Following the tables, graphic presentations of selective quantitative data are provided. These graphs allow comparisons to similar data dating back to 1991. Where appropriate, the graphs have been modified to reflect the change of AADAs to ANDAs as a result of the elimination of Section 507 of the FD&C Act under FDAMA.