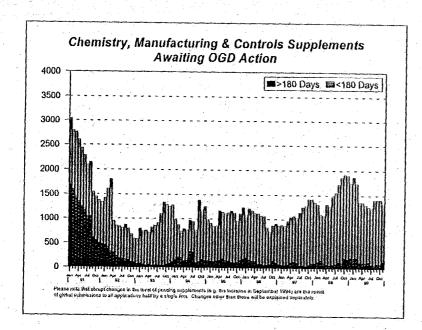

Tables I through III detail quantitative information about OGD's receipts, actions, and pending review status for both original and supplemental (CMC and labeling) applications for the past month and for the 11 preceding months. Table IV pertains only to original (unapproved) applications and is entitled "Old Counting System". This table is helpful in comparing quantitative data between OGD's current and former counting systems. Following the tables, graphic presentations of selective quantitative data are provided. These graphs allow comparisons to similar data dating back to 1991. Where appropriate, the graphs have been modified to reflect the change of AADAs to ANDAs as a result of the elimination of Section 507 of the FD&C Act under FDAMA.