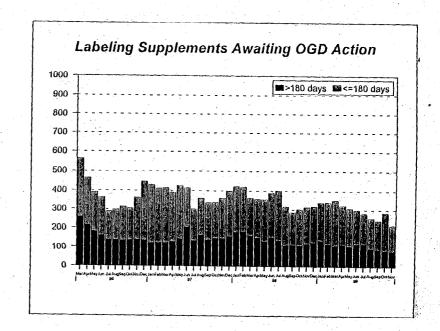

Tables I through III detail quantitative information about OGD's receipts, actions, and pending review status for both original and supplemental (CMC and labeling) applications for the past month and for the 11 preceding months. Table IV pertains only to original (unapproved) applications and is entitled "Old Counting System". This table is helpful in comparing quantitative data between OGD's current and former counting systems. Following the tables, graphic presentations of selective quantitative data are provided. These graphs allow comparisons to similar data dating back to 1991. Where appropriate, the graphs have been modified to reflect the change of AADAs to ANDAs as a result of the elimination of Section 507 of the FD&C Act under FDAMA.

First time generic approvals or tentative approvals are indicated by an asterisk (\*).

The following observations are notable from the November data:

The labeling review branch approved a total of 75 supplemental applications providing for revised labeling for the generic drug product. This represents the greatest number of monthly approvals since August 1998. In addition, the total number of supplemental applications pending review

905-0308

M717

by the labeling branch continued its steady decline to 218, the lowest number in many years!

ALLER HARDEN

CC:

```
Office of Pharmaceutical Science
     HFD-003/H.Winkel
     HFD-003/E.Sheinin
Office of Generic Drugs
    HFD-600/D.Sporn
    HFD-601/G.Buehler
    HFD-600/M.Lamb/to forward to Documents Management Branch,
            Docket # 9050308
    HFD-600/M.Fanning
    HFD-600/A.High
    HFD-600/R.Hassall
    HFD-600/R.Warzala
    HFD-604/D.Hare
    HFD-610/R.West
    HFD-610/DLPS File
    HFD-611/P.Rickman
    HFD-613/J.Grace
    HFD-613/C.Hoppes
   HFD-615/H.Greenberg
   HFD-617/P.Beers-Block
   HFD-620/R.Patel
   HFD-621/A.Rudman
   HFD-623/D.Gill
   HFD-625/M.Smela
   HFD-629/P.Schwartz
   HFD-630/A.Mueller
   HFD-640/F.Holcombe
   HFD-640/F.Fang
   HFD-641/V.Sayeed
   HFD-643/R.Adams
   HFD-645/B.Arnwine
   HFD-647/U.Venkataram
   HFD-649/G.Smith
  HFD-650/D.Conner
  HFD-651/R.Patnaik
  HFD-652/Y.C.Huang
  HFD-655/S.Nerurkar
  HFD-658/B.Davit
```