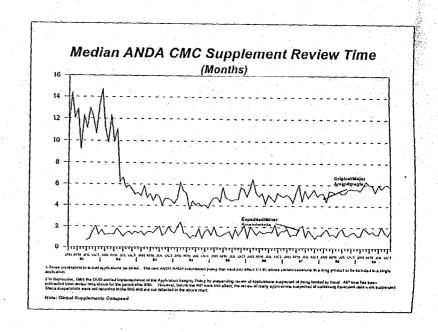

Tables I through III detail quantitative information about OGD's receipts, actions, and pending review status for both original and supplemental (CMC and labeling) applications for the past month and for the 11 preceding months. Table IV pertains only to original (unapproved) applications and is entitled "Old Counting System". This table is helpful in comparing quantitative data between OGD's current and former counting systems. Following the tables, graphic presentations of selective quantitative data are provided. These graphs allow comparisons to similar data dating back to 1991. Where appropriate, the graphs have been modified to reflect the change of AADAs to ANDAs as a result of the elimination of Section 507 of the FD&C Act under FDAMA.