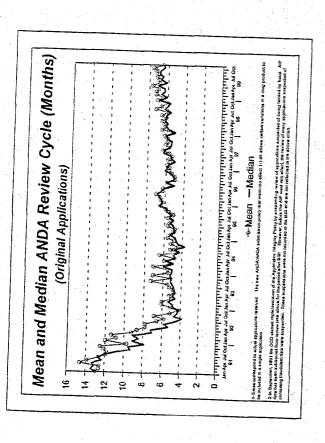

Tables I through III detail quantitative information about OGD's receipts, actions, and pending review status for both original and supplemental (CMC and labeling) applications for the past month and for the 11 preceding months. Table IV pertains only to original (unapproved) applications and is entitled "Old Counting System". This table is helpful in comparing quantitative data between OGD's current and former counting systems. Following the tables, graphic presentations of selective quantitative data are provided. These graphs allow comparisons to similar data dating back to 1991. Where appropriate, the graphs have been modified to reflect the change of AADAs to ANDAs as a result of the elimination of Section 507 of the FD&C Act under FDAMA.