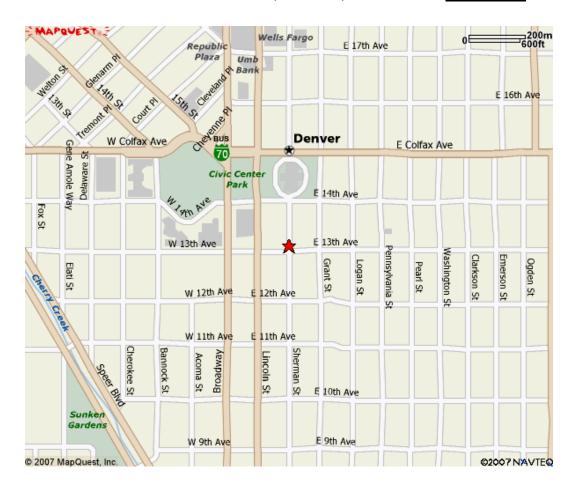

## Location: 1313 Sherman St., Denver, CO 80203 - Room 220

We are located on the corner of 13<sup>th</sup> and Sherman, one block south of the Capitol.

## **PARKING:**

There is metered parking, as well as a number of parking lots surrounding the building. There is a parking lot one block south at 12th & Sherman; this lot accepts cash and credit cards. There is also a lot at the corner of 13th and Logan. Both of these lots are unattended and cost between \$4 - \$10 hourly/daily (insert bills and coins into a slot). If you require a receipt for reimbursement, you may park at the Chancery Building at 11th and Lincoln; an attendant can give you a receipt. The cost of other parking options parking will vary.