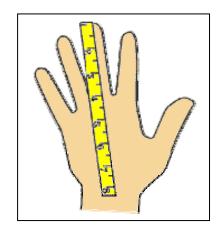

## How to Measure Glove Size

Measure (in inches) around your hand with a tape measure across your palm at the fullest part (exclude thumb). You should measure your dominant hand; the right if you are right-handed, and the left if you are left-handed. Measure from the tip of the middle finger to the base of the hand. Use the LARGEST of these two measurements for the correct size glove. The number of inches measured equals the size of the glove (example: a 7" measurement equals a size 7 glove).

| GLOVE SIZES |    |        |        |         |          |          |  |  |  |  |
|-------------|----|--------|--------|---------|----------|----------|--|--|--|--|
|             | XS | S      | M      | L       | XL       | XXL      |  |  |  |  |
| inch        | 7  | 7½ - 8 | 8½ - 9 | 9½ - 10 | 10½ - 11 | 11½ - 12 |  |  |  |  |
| cm          | 18 | 20     | 23     | 25      | 28       | 30       |  |  |  |  |