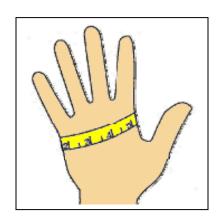

## How to Measure Glove Size

Measure (in inches) around your hand with a tape measure across your palm at the fullest part (exclude thumb). You should measure your dominant hand; the right if you are right-handed, and the left if you are left-handed. Measure from the tip of the middle finger to the base of the hand. Use the LARGEST of these two measurements for the correct size glove. The number of inches measured equals the size of the glove (example: a 7" measurement equals a size 7 glove).

| GLOVE SIZES |    |        |        |         |          |          |  |  |  |  |
|-------------|----|--------|--------|---------|----------|----------|--|--|--|--|
|             | XS | S      | M      | L       | XL       | XXL      |  |  |  |  |
| inch        | 7  | 7½ - 8 | 8½ - 9 | 9½ - 10 | 10½ - 11 | 11½ - 12 |  |  |  |  |
| cm          | 18 | 20     | 23     | 25      | 28       | 30       |  |  |  |  |