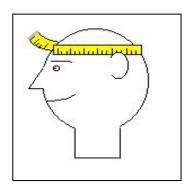

## How to Measure Hat Size

To measure hat size accurately, just wrap a tape measure (or a string from which you can take measurements while laying it flat against a ruler) around your head where you like to wear a hat. Take the number and compare it to the top entry of the table below. If your head measurement falls between two blocks, select the larger one.

| Measurement | 20-1/2 | 20-3/4 | 21-1/8 | 21-1/2 | 21-7/8 | 22-1/4 | 22-5/8 | 23    | 23-1/2 | 23-7/8 | 24-1/4                                | 24-5/8 |
|-------------|--------|--------|--------|--------|--------|--------|--------|-------|--------|--------|---------------------------------------|--------|
| Head Size   | 6-1/2  | 6-5/8  | 6-3/4  | 6-7/8  | 7      | 7-1/8  | 7-1/4  | 7-3/8 | 7-1/2  | 7-5/8  | 7-3/4                                 | 7-7/8  |
| Alpha       |        |        |        |        |        |        |        |       |        |        | \ \ \ \ \ \ \ \ \ \ \ \ \ \ \ \ \ \ \ |        |
| Size        | ze XS  |        | S      |        | M      |        | L      |       | XL     |        | XXL                                   |        |