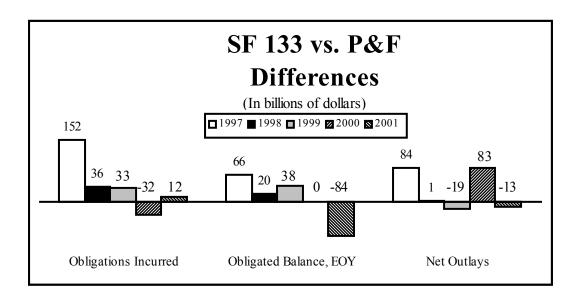

As the chart below shows, Government-wide, 2001 SF 133 data are understated by \$12 billion (0%) in obligations incurred, overstated by \$84 billion (12%) in obligated balances, and understated by \$13 billion (1%) in net outlays when compared to data reported in the Budget. Note that these Government-wide totals net offsetting errors together. See tables 1 and 2 for differences by major agency and table 3 for the composition of the differences.

No SF 133 reports were submitted for 2 percent (28 out of 1,164) of the accounts published in the Budget that were expected to have SF 133 submissions. The non-submitted accounts were responsible for the understatement of \$13 billion of obligations incurred, \$1 billion of obligated balances, and the overstatement of \$1 billion of net outlays. See table 4 for the listing of the accounts that were not submitted electronically by the published deadlines.

For the 1,136 accounts published in the Budget that had SF 133 submissions, the SF 133 data are overstated by \$1 billion in obligations incurred, by \$85 billion in obligated balances, and by \$13 billion in net outlays. See table 5 for an analysis of these differences. Of these 1,136 budget accounts: