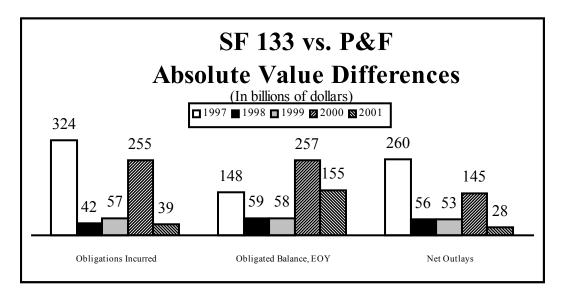

It is important to note that using Government-wide totals masks the magnitude of differences, because on an account-by-account basis the SF 133 submissions can be either greater or less than the corresponding data in the Budget. As the chart below shows, the absolute value of Government-wide differences is \$39 billion (1%) in obligations incurred, \$155 billion (22%) in obligated balances, and \$28 billion (1%) in outlays.

The majority of the absolute differences between budget formulation and budget execution data were caused by a handful of accounts that had absolute differences of \$1 billion or more, as follows:

- 67 percent of the \$39 billion differences in obligations incurred was caused by 9 accounts in 9 agencies;
- 95 percent of the \$155 billion differences in obligated balances was caused by 4 accounts in 4 agencies; and
- 72 percent of the \$28 billion differences in net outlays was caused by 4 accounts in 3 agencies.

If this handful of outlying accounts were excluded, the amount of absolute differences:

- in obligations incurred would drop from \$39 billion to \$13 billion;
- in obligated balances would drop from \$155 billion to \$8 billion; and
- in net outlays would drop from \$28 billion to \$8 billion.