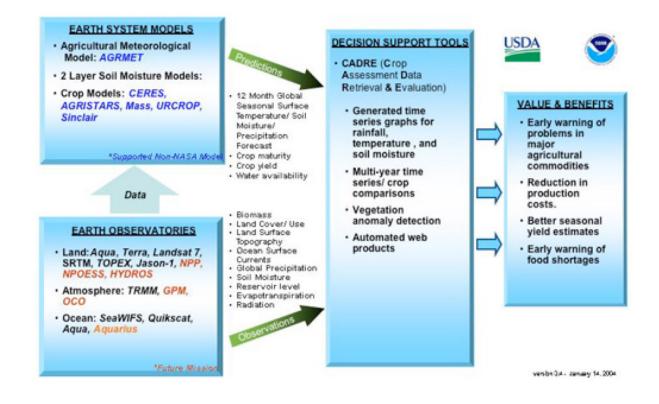

**Figure 1: The PECAD Decision Support System: Data Sources and Decision Support Tools** (Source: Kaupp and coauthors, 2005, p. 5).

**Figure 2. The PECAD Decision Support System: Earth System Models, Earth Observations, Decision Support Tools, and Outputs** (Source: National Aeronautics and Space Administration, 2006a, p. 32).