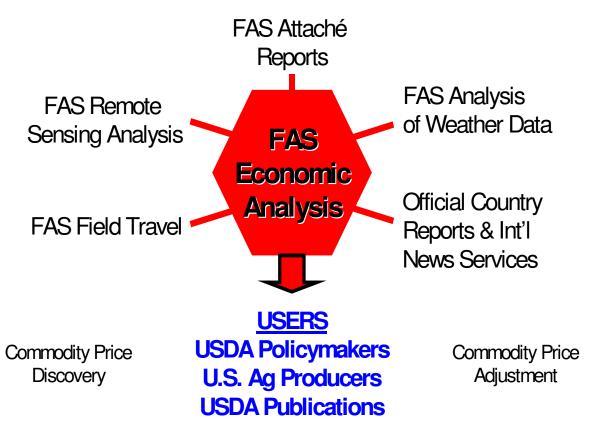

**Figure 4: The PECAD Decision Support System: Information Sources for the Convergence of Evidence Analysis** (Source: National Aeronautics and Space Administration, 2004a, p. 5).