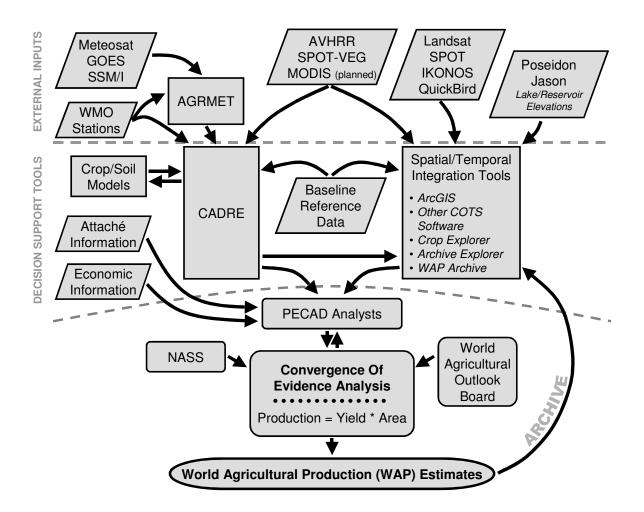

Figure 3: The PECAD Decision Support System: The Role of Convergence of Evidence Analysis

(Source: National Aeronautics and Space Administration, 2004a, p. 8).

From: http://www.fas.usda.gov/pecad/remote/overview/frame\_OV.htm