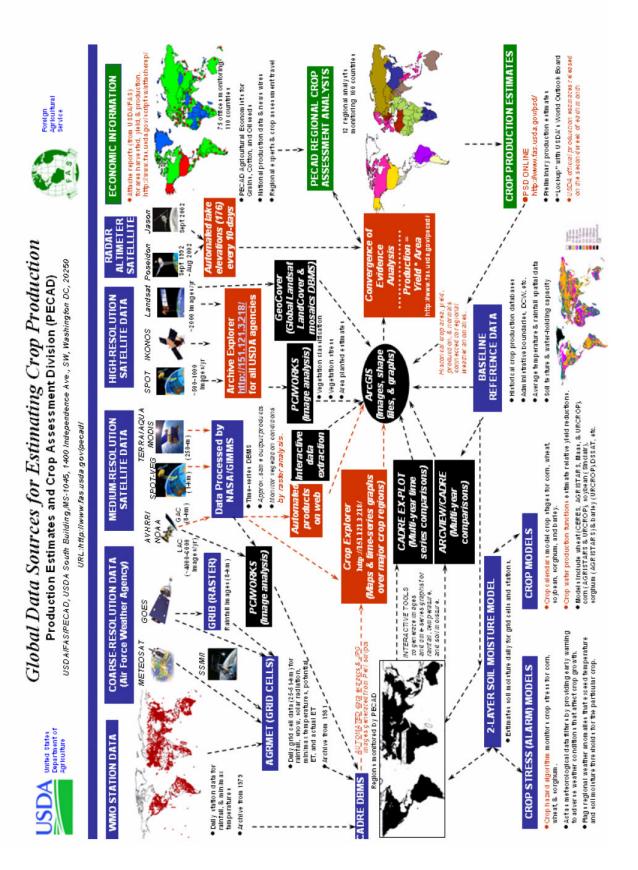

**Figure 1: The PECAD Decision Support System: Data Sources and Decision Support Tools** (Source: Kaupp and coauthors, 2005, p. 5).

**Figure 2. The PECAD Decision Support System: Earth System Models, Earth Observations, Decision Support Tools, and Outputs** (Source: National Aeronautics and Space Administration, 2006a, p. 32).