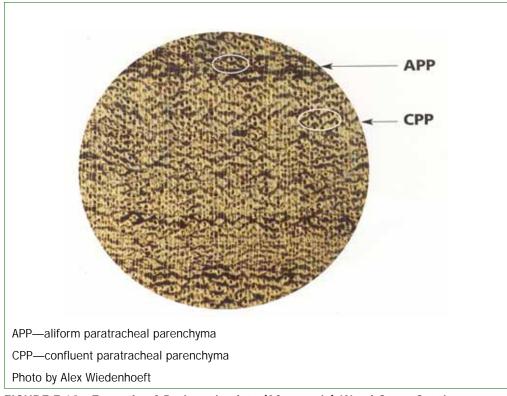

| FIGURE D-42 | Example of Paraguay CITES Permit for Export/Re-export/<br>Import D-44                                                |
|-------------|----------------------------------------------------------------------------------------------------------------------|
| FIGURE D-43 | Example of Peru CITES Permit for Export/Re-export/<br>Import/Other <i>D-45</i>                                       |
| FIGURE D-44 | Example of United States CITES Permit/Certificate for Export/Re-export/Other (printed on security paper) <i>D-46</i> |
| FIGURE D-45 | Example of United States CITES Permit/Certificate for Export/Re-export/Other <i>D-47</i>                             |
| FIGURE D-46 | Example of Venezuela CITES Permit for Export/<br>Re-export <i>D-48</i>                                               |
| FIGURE F-1  | Example of <i>Abies guatemalensis</i> (Guatemalan fir) Wood Cross Section <i>F-3</i>                                 |
| FIGURE F-2  | Example of <i>Araucaria araucana</i> (Monkey puzzle tree) Wood Cross Section <i>F-4</i>                              |
| FIGURE F-3  | Example of <i>Dalberiga nigra (</i> Brazilian rosewood) Wood Cross Section <i>F-5</i>                                |
| FIGURE F-4  | Dalbergia nigra (Brazilian rosewood) Rough Sawn<br>Lumber <i>F-6</i>                                                 |
| FIGURE F-5  | Dalbergia nigra (Brazilian rosewood) Rough Sawn<br>Lumber <i>F-6</i>                                                 |
| FIGURE F-6  | Example of <i>Fitzroya cupressoids</i> (Alerce) Wood Cross Section <i>F-7</i>                                        |
| FIGURE F-7  | Example of <i>Podocarpus parlatorei</i> (Parlatore's podocarp) Wood Cross Section <i>F-9</i>                         |
| FIGURE F-8  | Example of <i>Caryocar costaricense</i> (Ajillo) Wood Cross Section <i>F-11</i>                                      |
| FIGURE F-9  | Example of <i>Gonystylus</i> spp. (Ramin) Wood Cross Section <i>F-12</i>                                             |
| FIGURE F-10 | Example of <i>Guaiacum officinale</i> (Commoner lignum vitae) Wood Cross Section <i>F-13</i>                         |
| FIGURE F-11 | Example of <i>Guaiacum sanctum</i> (Holy lignum vitae) Wood Cross Section <i>F-14</i>                                |
| FIGURE F-12 | Example of <i>Oreomunnea pterocarpa</i> (Gavilan [Walnut]) Wood Cross Section <i>F-15</i>                            |
| FIGURE F-13 | Example of <i>Pericopsis eleta</i> (Afrormosia) Wood Cross Section <i>F-16</i>                                       |
| FIGURE F-14 | Example of <i>Platymiscium pleiostachym</i> (Cristobal, Granadillo) Wood Cross Section <i>F-17</i>                   |
| FIGURE F-15 | Example of <i>Pterocarpus santalinus</i> (Red sandalwood, Redsanders) Wood Cross Section <i>F-18</i>                 |
| FIGURE F-16 | Example of Swietenia humilis (Mexican mahogany) Wood<br>Cross Section F-19                                           |