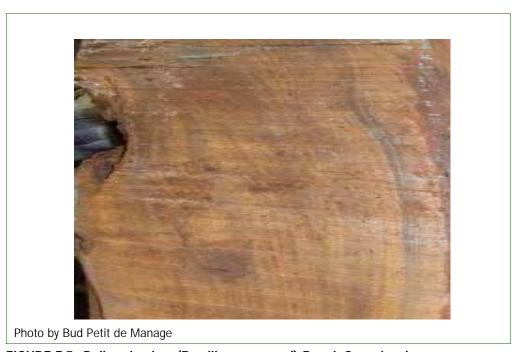

| FIGURE D-42 | Example of Paraguay CITES Permit for Export/Re-export/<br>Import D-44                                                |
|-------------|----------------------------------------------------------------------------------------------------------------------|
| FIGURE D-43 | Example of Peru CITES Permit for Export/Re-export/<br>Import/Other <i>D-45</i>                                       |
| FIGURE D-44 | Example of United States CITES Permit/Certificate for Export/Re-export/Other (printed on security paper) <i>D-46</i> |
| FIGURE D-45 | Example of United States CITES Permit/Certificate for Export/Re-export/Other <i>D-47</i>                             |
| FIGURE D-46 | Example of Venezuela CITES Permit for Export/<br>Re-export <i>D-48</i>                                               |
| FIGURE F-1  | Example of <i>Abies guatemalensis</i> (Guatemalan fir) Wood Cross Section <i>F-3</i>                                 |
| FIGURE F-2  | Example of <i>Araucaria araucana</i> (Monkey puzzle tree) Wood Cross Section <i>F-4</i>                              |
| FIGURE F-3  | Example of <i>Dalberiga nigra (</i> Brazilian rosewood) Wood Cross Section <i>F-5</i>                                |
| FIGURE F-4  | Dalbergia nigra (Brazilian rosewood) Rough Sawn<br>Lumber <i>F-6</i>                                                 |
| FIGURE F-5  | Dalbergia nigra (Brazilian rosewood) Rough Sawn<br>Lumber <i>F-6</i>                                                 |
| FIGURE F-6  | Example of <i>Fitzroya cupressoids</i> (Alerce) Wood Cross Section <i>F-7</i>                                        |
| FIGURE F-7  | Example of <i>Podocarpus parlatorei</i> (Parlatore's podocarp) Wood Cross Section <i>F-9</i>                         |
| FIGURE F-8  | Example of <i>Caryocar costaricense</i> (Ajillo) Wood Cross Section <i>F-11</i>                                      |
| FIGURE F-9  | Example of <i>Gonystylus</i> spp. (Ramin) Wood Cross Section <i>F-12</i>                                             |
| FIGURE F-10 | Example of <i>Guaiacum officinale</i> (Commoner lignum vitae) Wood Cross Section <i>F-13</i>                         |
| FIGURE F-11 | Example of <i>Guaiacum sanctum</i> (Holy lignum vitae) Wood Cross Section <i>F-14</i>                                |
| FIGURE F-12 | Example of <i>Oreomunnea pterocarpa</i> (Gavilan [Walnut]) Wood Cross Section <i>F-15</i>                            |
| FIGURE F-13 | Example of <i>Pericopsis eleta</i> (Afrormosia) Wood Cross Section <i>F-16</i>                                       |
| FIGURE F-14 | Example of <i>Platymiscium pleiostachym</i> (Cristobal, Granadillo) Wood Cross Section <i>F-17</i>                   |
| FIGURE F-15 | Example of <i>Pterocarpus santalinus</i> (Red sandalwood, Redsanders) Wood Cross Section <i>F-18</i>                 |
| FIGURE F-16 | Example of Swietenia humilis (Mexican mahogany) Wood<br>Cross Section F-19                                           |