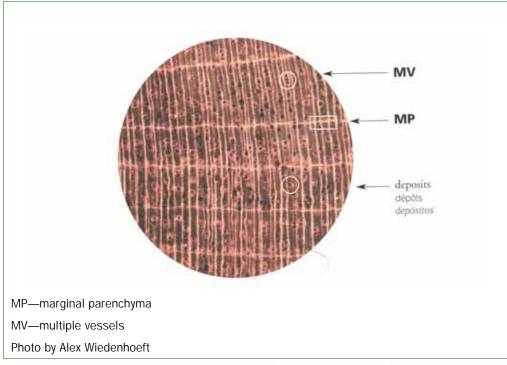

| FIGURE D-42 | Example of Paraguay CITES Permit for Export/Re-export/<br>Import D-44                                                |
|-------------|----------------------------------------------------------------------------------------------------------------------|
| FIGURE D-43 | Example of Peru CITES Permit for Export/Re-export/<br>Import/Other <i>D-45</i>                                       |
| FIGURE D-44 | Example of United States CITES Permit/Certificate for Export/Re-export/Other (printed on security paper) <i>D-46</i> |
| FIGURE D-45 | Example of United States CITES Permit/Certificate for Export/Re-export/Other <i>D-47</i>                             |
| FIGURE D-46 | Example of Venezuela CITES Permit for Export/<br>Re-export <i>D-48</i>                                               |
| FIGURE F-1  | Example of <i>Abies guatemalensis</i> (Guatemalan fir) Wood Cross Section <i>F-3</i>                                 |
| FIGURE F-2  | Example of <i>Araucaria araucana</i> (Monkey puzzle tree) Wood Cross Section <i>F-4</i>                              |
| FIGURE F-3  | Example of <i>Dalberiga nigra (</i> Brazilian rosewood) Wood Cross Section <i>F-5</i>                                |
| FIGURE F-4  | Dalbergia nigra (Brazilian rosewood) Rough Sawn<br>Lumber <i>F-6</i>                                                 |
| FIGURE F-5  | Dalbergia nigra (Brazilian rosewood) Rough Sawn<br>Lumber <i>F-6</i>                                                 |
| FIGURE F-6  | Example of <i>Fitzroya cupressoids</i> (Alerce) Wood Cross Section <i>F-7</i>                                        |
| FIGURE F-7  | Example of <i>Podocarpus parlatorei</i> (Parlatore's podocarp) Wood Cross Section <i>F-9</i>                         |
| FIGURE F-8  | Example of <i>Caryocar costaricense</i> (Ajillo) Wood Cross Section <i>F-11</i>                                      |
| FIGURE F-9  | Example of <i>Gonystylus</i> spp. (Ramin) Wood Cross Section <i>F-12</i>                                             |
| FIGURE F-10 | Example of <i>Guaiacum officinale</i> (Commoner lignum vitae) Wood Cross Section <i>F-13</i>                         |
| FIGURE F-11 | Example of <i>Guaiacum sanctum</i> (Holy lignum vitae) Wood Cross Section <i>F-14</i>                                |
| FIGURE F-12 | Example of <i>Oreomunnea pterocarpa</i> (Gavilan [Walnut]) Wood Cross Section <i>F-15</i>                            |
| FIGURE F-13 | Example of <i>Pericopsis eleta</i> (Afrormosia) Wood Cross Section <i>F-16</i>                                       |
| FIGURE F-14 | Example of <i>Platymiscium pleiostachym</i> (Cristobal, Granadillo) Wood Cross Section <i>F-17</i>                   |
| FIGURE F-15 | Example of <i>Pterocarpus santalinus</i> (Red sandalwood, Redsanders) Wood Cross Section <i>F-18</i>                 |
| FIGURE F-16 | Example of Swietenia humilis (Mexican mahogany) Wood<br>Cross Section F-19                                           |