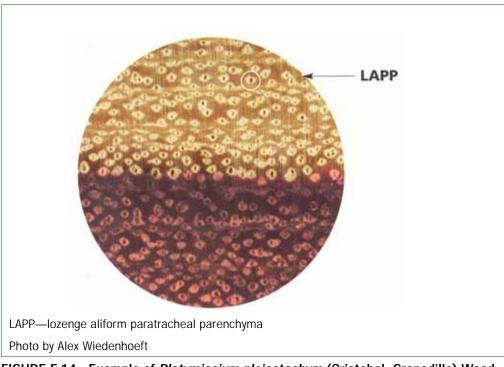

| FIGURE D-42 | Example of Paraguay CITES Permit for Export/Re-export/<br>Import D-44                                                |
|-------------|----------------------------------------------------------------------------------------------------------------------|
| FIGURE D-43 | Example of Peru CITES Permit for Export/Re-export/<br>Import/Other <i>D-45</i>                                       |
| FIGURE D-44 | Example of United States CITES Permit/Certificate for Export/Re-export/Other (printed on security paper) <i>D-46</i> |
| FIGURE D-45 | Example of United States CITES Permit/Certificate for Export/Re-export/Other <i>D-47</i>                             |
| FIGURE D-46 | Example of Venezuela CITES Permit for Export/<br>Re-export <i>D-48</i>                                               |
| FIGURE F-1  | Example of <i>Abies guatemalensis</i> (Guatemalan fir) Wood Cross Section <i>F-3</i>                                 |
| FIGURE F-2  | Example of <i>Araucaria araucana</i> (Monkey puzzle tree) Wood Cross Section <i>F-4</i>                              |
| FIGURE F-3  | Example of <i>Dalberiga nigra (</i> Brazilian rosewood) Wood Cross Section <i>F-5</i>                                |
| FIGURE F-4  | Dalbergia nigra (Brazilian rosewood) Rough Sawn<br>Lumber <i>F-6</i>                                                 |
| FIGURE F-5  | Dalbergia nigra (Brazilian rosewood) Rough Sawn<br>Lumber <i>F-6</i>                                                 |
| FIGURE F-6  | Example of <i>Fitzroya cupressoids</i> (Alerce) Wood Cross Section <i>F-7</i>                                        |
| FIGURE F-7  | Example of <i>Podocarpus parlatorei</i> (Parlatore's podocarp) Wood Cross Section <i>F-9</i>                         |
| FIGURE F-8  | Example of <i>Caryocar costaricense</i> (Ajillo) Wood Cross Section <i>F-11</i>                                      |
| FIGURE F-9  | Example of <i>Gonystylus</i> spp. (Ramin) Wood Cross Section <i>F-12</i>                                             |
| FIGURE F-10 | Example of <i>Guaiacum officinale</i> (Commoner lignum vitae) Wood Cross Section <i>F-13</i>                         |
| FIGURE F-11 | Example of <i>Guaiacum sanctum</i> (Holy lignum vitae) Wood Cross Section <i>F-14</i>                                |
| FIGURE F-12 | Example of <i>Oreomunnea pterocarpa</i> (Gavilan [Walnut]) Wood Cross Section <i>F-15</i>                            |
| FIGURE F-13 | Example of <i>Pericopsis eleta</i> (Afrormosia) Wood Cross Section <i>F-16</i>                                       |
| FIGURE F-14 | Example of <i>Platymiscium pleiostachym</i> (Cristobal, Granadillo) Wood Cross Section <i>F-17</i>                   |
| FIGURE F-15 | Example of <i>Pterocarpus santalinus</i> (Red sandalwood, Redsanders) Wood Cross Section <i>F-18</i>                 |
| FIGURE F-16 | Example of Swietenia humilis (Mexican mahogany) Wood<br>Cross Section F-19                                           |