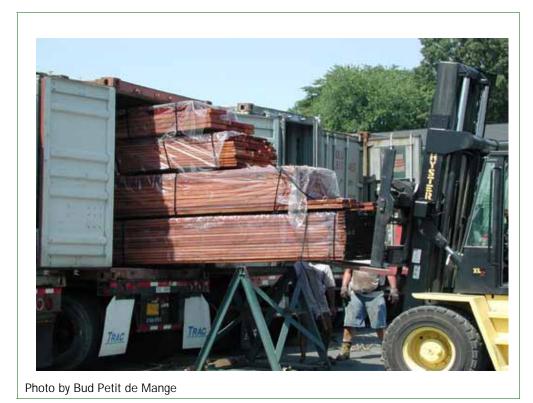

| FIGURE D-42 | Example of Paraguay CITES Permit for Export/Re-export/<br>Import D-44                                                |
|-------------|----------------------------------------------------------------------------------------------------------------------|
| FIGURE D-43 | Example of Peru CITES Permit for Export/Re-export/<br>Import/Other <i>D-45</i>                                       |
| FIGURE D-44 | Example of United States CITES Permit/Certificate for Export/Re-export/Other (printed on security paper) <i>D-46</i> |
| FIGURE D-45 | Example of United States CITES Permit/Certificate for Export/Re-export/Other <i>D-47</i>                             |
| FIGURE D-46 | Example of Venezuela CITES Permit for Export/<br>Re-export <i>D-48</i>                                               |
| FIGURE F-1  | Example of <i>Abies guatemalensis</i> (Guatemalan fir) Wood Cross Section <i>F-3</i>                                 |
| FIGURE F-2  | Example of <i>Araucaria araucana</i> (Monkey puzzle tree) Wood Cross Section <i>F-4</i>                              |
| FIGURE F-3  | Example of <i>Dalberiga nigra (</i> Brazilian rosewood) Wood Cross Section <i>F-5</i>                                |
| FIGURE F-4  | Dalbergia nigra (Brazilian rosewood) Rough Sawn<br>Lumber <i>F-6</i>                                                 |
| FIGURE F-5  | Dalbergia nigra (Brazilian rosewood) Rough Sawn<br>Lumber <i>F-6</i>                                                 |
| FIGURE F-6  | Example of <i>Fitzroya cupressoids</i> (Alerce) Wood Cross Section <i>F-7</i>                                        |
| FIGURE F-7  | Example of <i>Podocarpus parlatorei</i> (Parlatore's podocarp) Wood Cross Section <i>F-9</i>                         |
| FIGURE F-8  | Example of <i>Caryocar costaricense</i> (Ajillo) Wood Cross Section <i>F-11</i>                                      |
| FIGURE F-9  | Example of <i>Gonystylus</i> spp. (Ramin) Wood Cross Section <i>F-12</i>                                             |
| FIGURE F-10 | Example of <i>Guaiacum officinale</i> (Commoner lignum vitae) Wood Cross Section <i>F-13</i>                         |
| FIGURE F-11 | Example of <i>Guaiacum sanctum</i> (Holy lignum vitae) Wood Cross Section <i>F-14</i>                                |
| FIGURE F-12 | Example of <i>Oreomunnea pterocarpa</i> (Gavilan [Walnut]) Wood Cross Section <i>F-15</i>                            |
| FIGURE F-13 | Example of <i>Pericopsis eleta</i> (Afrormosia) Wood Cross Section <i>F-16</i>                                       |
| FIGURE F-14 | Example of <i>Platymiscium pleiostachym</i> (Cristobal, Granadillo) Wood Cross Section <i>F-17</i>                   |
| FIGURE F-15 | Example of <i>Pterocarpus santalinus</i> (Red sandalwood, Redsanders) Wood Cross Section <i>F-18</i>                 |
| FIGURE F-16 | Example of Swietenia humilis (Mexican mahogany) Wood<br>Cross Section F-19                                           |

| FIGURE F-17 | Example of <i>Swietenia macrophylla</i> (Bigleaf mahogar Wood Cross Section <i>F-20</i> | ny)   |
|-------------|-----------------------------------------------------------------------------------------|-------|
| FIGURE F-18 | Swietenia macrophylla (bigleaf mahogany) Lumber                                         | F-21  |
| FIGURE F-19 | Swietenia macrophylla (bigleaf mahogany) Lumber                                         | F-21  |
| FIGURE F-20 | Swietenia macrophylla (bigleaf mahogany) Lumber                                         | F-22  |
| FIGURE F-21 | Swietenia macrophylla (bigleaf mahogany) Lumber                                         | F-22  |
| FIGURE F-22 | Example of <i>Swietenia mahogani</i> (Caribbean mahoga Wood Cross Section <i>F-23</i>   | any)  |
| FIGURE F-23 | Example of <i>Cedrela odorata</i> (Spanish cedar) Wood (Section <i>F-25</i>             | Cross |
| FIGURE F-24 | Example of <i>Magnolia liliifera</i> var. obovata (Ramin) Works Section <i>F-29</i>     | ood   |
| FIGURE F-25 | Example of <i>Podocarpus neriifolius</i> (Podocarp) Wood Section <i>F-30</i>            | Cross |
| FIGURE G-1  | Example of Manual Control Data G-2                                                      |       |