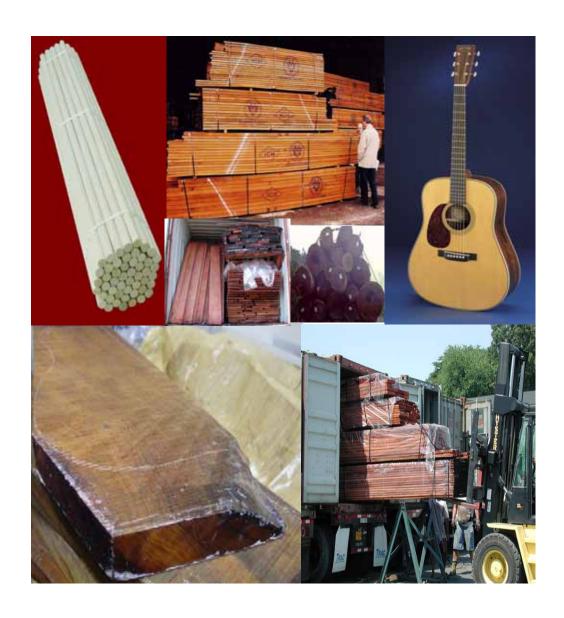

# Acknowledgments

John Arcery, Writer, USDA-APHIS-PPQ, CITES Specialist and Botanist Deborah Briggs, Writer/Editor, USDA-APHIS-PPQ Writer, Manuals

Cover photographs: ramin dowels courtesy of Atlas Dowel & Wood Products Company; bigleaf mahogany (*swietenia macrophylla*) lumber and Brazilian rosewood (*Dalbergia nigra*) lumber by Bud Petit de Manage, USDA-APHIS-PPQ; bigleaf mahogany timber by John Arcery; guitar of Brazilian rosewood courtesy of C.F. Martin & Company.

Wood identification cross-section photographs by Alex Wiedenhoeft, USDA-Forest Service-Forest Products Laboratory, Center for Anatomy Research.

Parts of Appendix F, Commodity Recognition and Wood Identification, are from the CITES Identification Guide—Tropical Woods, published by authority of the Minister of Environment, Minister of Supply and Services, Canada, with the collaboration of the United States Department of Agriculture (USDA), Forest Service (FS), and Animal and Plant Health Inspection Service (APHIS).