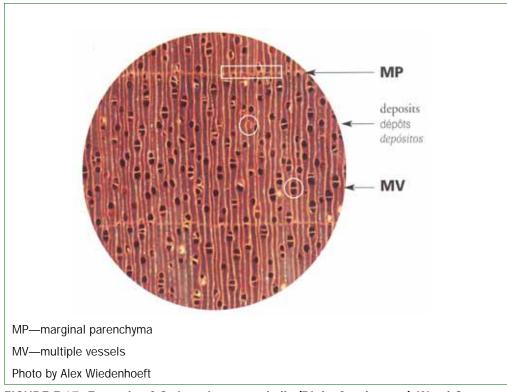

| FIGURE D-42 | Example of Paraguay CITES Permit for Export/Re-export/<br>Import D-44                                                |
|-------------|----------------------------------------------------------------------------------------------------------------------|
| FIGURE D-43 | Example of Peru CITES Permit for Export/Re-export/<br>Import/Other <i>D-45</i>                                       |
| FIGURE D-44 | Example of United States CITES Permit/Certificate for Export/Re-export/Other (printed on security paper) <i>D-46</i> |
| FIGURE D-45 | Example of United States CITES Permit/Certificate for Export/Re-export/Other <i>D-47</i>                             |
| FIGURE D-46 | Example of Venezuela CITES Permit for Export/<br>Re-export <i>D-48</i>                                               |
| FIGURE F-1  | Example of <i>Abies guatemalensis</i> (Guatemalan fir) Wood Cross Section <i>F-3</i>                                 |
| FIGURE F-2  | Example of <i>Araucaria araucana</i> (Monkey puzzle tree) Wood Cross Section <i>F-4</i>                              |
| FIGURE F-3  | Example of <i>Dalberiga nigra (</i> Brazilian rosewood) Wood Cross Section <i>F-5</i>                                |
| FIGURE F-4  | Dalbergia nigra (Brazilian rosewood) Rough Sawn<br>Lumber <i>F-6</i>                                                 |
| FIGURE F-5  | Dalbergia nigra (Brazilian rosewood) Rough Sawn<br>Lumber <i>F-6</i>                                                 |
| FIGURE F-6  | Example of <i>Fitzroya cupressoids</i> (Alerce) Wood Cross Section <i>F-7</i>                                        |
| FIGURE F-7  | Example of <i>Podocarpus parlatorei</i> (Parlatore's podocarp) Wood Cross Section <i>F-9</i>                         |
| FIGURE F-8  | Example of <i>Caryocar costaricense</i> (Ajillo) Wood Cross Section <i>F-11</i>                                      |
| FIGURE F-9  | Example of <i>Gonystylus</i> spp. (Ramin) Wood Cross Section <i>F-12</i>                                             |
| FIGURE F-10 | Example of <i>Guaiacum officinale</i> (Commoner lignum vitae) Wood Cross Section <i>F-13</i>                         |
| FIGURE F-11 | Example of <i>Guaiacum sanctum</i> (Holy lignum vitae) Wood Cross Section <i>F-14</i>                                |
| FIGURE F-12 | Example of <i>Oreomunnea pterocarpa</i> (Gavilan [Walnut]) Wood Cross Section <i>F-15</i>                            |
| FIGURE F-13 | Example of <i>Pericopsis eleta</i> (Afrormosia) Wood Cross Section <i>F-16</i>                                       |
| FIGURE F-14 | Example of <i>Platymiscium pleiostachym</i> (Cristobal, Granadillo) Wood Cross Section <i>F-17</i>                   |
| FIGURE F-15 | Example of <i>Pterocarpus santalinus</i> (Red sandalwood, Redsanders) Wood Cross Section <i>F-18</i>                 |
| FIGURE F-16 | Example of Swietenia humilis (Mexican mahogany) Wood<br>Cross Section F-19                                           |