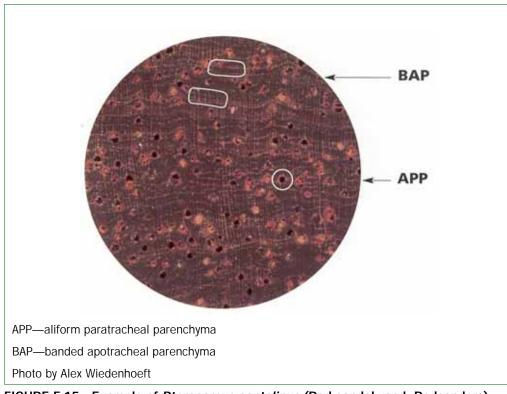

| FIGURE D-42 | Example of Paraguay CITES Permit for Export/Re-export/<br>Import D-44                                                |
|-------------|----------------------------------------------------------------------------------------------------------------------|
| FIGURE D-43 | Example of Peru CITES Permit for Export/Re-export/<br>Import/Other <i>D-45</i>                                       |
| FIGURE D-44 | Example of United States CITES Permit/Certificate for Export/Re-export/Other (printed on security paper) <i>D-46</i> |
| FIGURE D-45 | Example of United States CITES Permit/Certificate for Export/Re-export/Other <i>D-47</i>                             |
| FIGURE D-46 | Example of Venezuela CITES Permit for Export/<br>Re-export <i>D-48</i>                                               |
| FIGURE F-1  | Example of <i>Abies guatemalensis</i> (Guatemalan fir) Wood Cross Section <i>F-3</i>                                 |
| FIGURE F-2  | Example of <i>Araucaria araucana</i> (Monkey puzzle tree) Wood Cross Section <i>F-4</i>                              |
| FIGURE F-3  | Example of <i>Dalberiga nigra (</i> Brazilian rosewood) Wood Cross Section <i>F-5</i>                                |
| FIGURE F-4  | Dalbergia nigra (Brazilian rosewood) Rough Sawn<br>Lumber <i>F-6</i>                                                 |
| FIGURE F-5  | Dalbergia nigra (Brazilian rosewood) Rough Sawn<br>Lumber <i>F-6</i>                                                 |
| FIGURE F-6  | Example of <i>Fitzroya cupressoids</i> (Alerce) Wood Cross Section <i>F-7</i>                                        |
| FIGURE F-7  | Example of <i>Podocarpus parlatorei</i> (Parlatore's podocarp) Wood Cross Section <i>F-9</i>                         |
| FIGURE F-8  | Example of <i>Caryocar costaricense</i> (Ajillo) Wood Cross Section <i>F-11</i>                                      |
| FIGURE F-9  | Example of <i>Gonystylus</i> spp. (Ramin) Wood Cross Section <i>F-12</i>                                             |
| FIGURE F-10 | Example of <i>Guaiacum officinale</i> (Commoner lignum vitae) Wood Cross Section <i>F-13</i>                         |
| FIGURE F-11 | Example of <i>Guaiacum sanctum</i> (Holy lignum vitae) Wood Cross Section <i>F-14</i>                                |
| FIGURE F-12 | Example of <i>Oreomunnea pterocarpa</i> (Gavilan [Walnut]) Wood Cross Section <i>F-15</i>                            |
| FIGURE F-13 | Example of <i>Pericopsis eleta</i> (Afrormosia) Wood Cross Section <i>F-16</i>                                       |
| FIGURE F-14 | Example of <i>Platymiscium pleiostachym</i> (Cristobal, Granadillo) Wood Cross Section <i>F-17</i>                   |
| FIGURE F-15 | Example of <i>Pterocarpus santalinus</i> (Red sandalwood, Redsanders) Wood Cross Section <i>F-18</i>                 |
| FIGURE F-16 | Example of Swietenia humilis (Mexican mahogany) Wood<br>Cross Section F-19                                           |