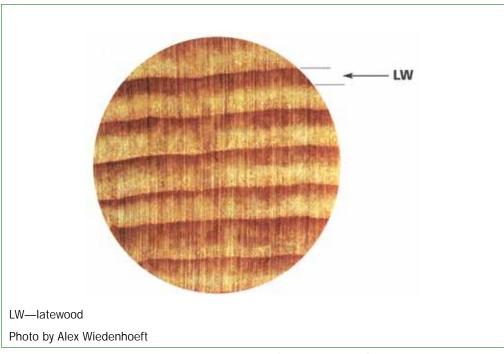

| FIGURE D-42 | Example of Paraguay CITES Permit for Export/Re-export/<br>Import D-44                                                |
|-------------|----------------------------------------------------------------------------------------------------------------------|
| FIGURE D-43 | Example of Peru CITES Permit for Export/Re-export/<br>Import/Other <i>D-45</i>                                       |
| FIGURE D-44 | Example of United States CITES Permit/Certificate for Export/Re-export/Other (printed on security paper) <i>D-46</i> |
| FIGURE D-45 | Example of United States CITES Permit/Certificate for Export/Re-export/Other <i>D-47</i>                             |
| FIGURE D-46 | Example of Venezuela CITES Permit for Export/<br>Re-export <i>D-48</i>                                               |
| FIGURE F-1  | Example of <i>Abies guatemalensis</i> (Guatemalan fir) Wood Cross Section <i>F-3</i>                                 |
| FIGURE F-2  | Example of <i>Araucaria araucana</i> (Monkey puzzle tree) Wood Cross Section <i>F-4</i>                              |
| FIGURE F-3  | Example of <i>Dalberiga nigra (</i> Brazilian rosewood) Wood Cross Section <i>F-5</i>                                |
| FIGURE F-4  | Dalbergia nigra (Brazilian rosewood) Rough Sawn<br>Lumber <i>F-6</i>                                                 |
| FIGURE F-5  | Dalbergia nigra (Brazilian rosewood) Rough Sawn<br>Lumber <i>F-6</i>                                                 |
| FIGURE F-6  | Example of <i>Fitzroya cupressoids</i> (Alerce) Wood Cross Section <i>F-7</i>                                        |
| FIGURE F-7  | Example of <i>Podocarpus parlatorei</i> (Parlatore's podocarp) Wood Cross Section <i>F-9</i>                         |
| FIGURE F-8  | Example of <i>Caryocar costaricense</i> (Ajillo) Wood Cross Section <i>F-11</i>                                      |
| FIGURE F-9  | Example of <i>Gonystylus</i> spp. (Ramin) Wood Cross Section <i>F-12</i>                                             |
| FIGURE F-10 | Example of <i>Guaiacum officinale</i> (Commoner lignum vitae) Wood Cross Section <i>F-13</i>                         |
| FIGURE F-11 | Example of <i>Guaiacum sanctum</i> (Holy lignum vitae) Wood Cross Section <i>F-14</i>                                |
| FIGURE F-12 | Example of <i>Oreomunnea pterocarpa</i> (Gavilan [Walnut]) Wood Cross Section <i>F-15</i>                            |
| FIGURE F-13 | Example of <i>Pericopsis eleta</i> (Afrormosia) Wood Cross Section <i>F-16</i>                                       |
| FIGURE F-14 | Example of <i>Platymiscium pleiostachym</i> (Cristobal, Granadillo) Wood Cross Section <i>F-17</i>                   |
| FIGURE F-15 | Example of <i>Pterocarpus santalinus</i> (Red sandalwood, Redsanders) Wood Cross Section <i>F-18</i>                 |
| FIGURE F-16 | Example of Swietenia humilis (Mexican mahogany) Wood<br>Cross Section F-19                                           |