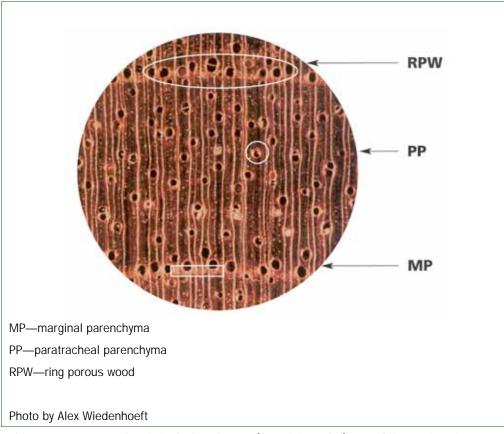

| FIGURE D-42 | Example of Paraguay CITES Permit for Export/Re-export/<br>Import D-44                                                |
|-------------|----------------------------------------------------------------------------------------------------------------------|
| FIGURE D-43 | Example of Peru CITES Permit for Export/Re-export/<br>Import/Other <i>D-45</i>                                       |
| FIGURE D-44 | Example of United States CITES Permit/Certificate for Export/Re-export/Other (printed on security paper) <i>D-46</i> |
| FIGURE D-45 | Example of United States CITES Permit/Certificate for Export/Re-export/Other <i>D-47</i>                             |
| FIGURE D-46 | Example of Venezuela CITES Permit for Export/<br>Re-export <i>D-48</i>                                               |
| FIGURE F-1  | Example of <i>Abies guatemalensis</i> (Guatemalan fir) Wood Cross Section <i>F-3</i>                                 |
| FIGURE F-2  | Example of <i>Araucaria araucana</i> (Monkey puzzle tree) Wood Cross Section <i>F-4</i>                              |
| FIGURE F-3  | Example of <i>Dalberiga nigra (</i> Brazilian rosewood) Wood Cross Section <i>F-5</i>                                |
| FIGURE F-4  | Dalbergia nigra (Brazilian rosewood) Rough Sawn<br>Lumber <i>F-6</i>                                                 |
| FIGURE F-5  | Dalbergia nigra (Brazilian rosewood) Rough Sawn<br>Lumber <i>F-6</i>                                                 |
| FIGURE F-6  | Example of <i>Fitzroya cupressoids</i> (Alerce) Wood Cross Section <i>F-7</i>                                        |
| FIGURE F-7  | Example of <i>Podocarpus parlatorei</i> (Parlatore's podocarp) Wood Cross Section <i>F-9</i>                         |
| FIGURE F-8  | Example of <i>Caryocar costaricense</i> (Ajillo) Wood Cross Section <i>F-11</i>                                      |
| FIGURE F-9  | Example of <i>Gonystylus</i> spp. (Ramin) Wood Cross Section <i>F-12</i>                                             |
| FIGURE F-10 | Example of <i>Guaiacum officinale</i> (Commoner lignum vitae) Wood Cross Section <i>F-13</i>                         |
| FIGURE F-11 | Example of <i>Guaiacum sanctum</i> (Holy lignum vitae) Wood Cross Section <i>F-14</i>                                |
| FIGURE F-12 | Example of <i>Oreomunnea pterocarpa</i> (Gavilan [Walnut]) Wood Cross Section <i>F-15</i>                            |
| FIGURE F-13 | Example of <i>Pericopsis eleta</i> (Afrormosia) Wood Cross Section <i>F-16</i>                                       |
| FIGURE F-14 | Example of <i>Platymiscium pleiostachym</i> (Cristobal, Granadillo) Wood Cross Section <i>F-17</i>                   |
| FIGURE F-15 | Example of <i>Pterocarpus santalinus</i> (Red sandalwood, Redsanders) Wood Cross Section <i>F-18</i>                 |
| FIGURE F-16 | Example of Swietenia humilis (Mexican mahogany) Wood<br>Cross Section F-19                                           |

| FIGURE F-17 | Example of <i>Swietenia macrophylla</i> (Bigleaf mahogar Wood Cross Section <i>F-20</i> | ny)   |
|-------------|-----------------------------------------------------------------------------------------|-------|
| FIGURE F-18 | Swietenia macrophylla (bigleaf mahogany) Lumber                                         | F-21  |
| FIGURE F-19 | Swietenia macrophylla (bigleaf mahogany) Lumber                                         | F-21  |
| FIGURE F-20 | Swietenia macrophylla (bigleaf mahogany) Lumber                                         | F-22  |
| FIGURE F-21 | Swietenia macrophylla (bigleaf mahogany) Lumber                                         | F-22  |
| FIGURE F-22 | Example of <i>Swietenia mahogani</i> (Caribbean mahoga Wood Cross Section <i>F-23</i>   | any)  |
| FIGURE F-23 | Example of <i>Cedrela odorata</i> (Spanish cedar) Wood (Section <i>F-25</i>             | Cross |
| FIGURE F-24 | Example of <i>Magnolia liliifera</i> var. obovata (Ramin) Works Section <i>F-29</i>     | ood   |
| FIGURE F-25 | Example of <i>Podocarpus neriifolius</i> (Podocarp) Wood Section <i>F-30</i>            | Cross |
| FIGURE G-1  | Example of Manual Control Data G-2                                                      |       |