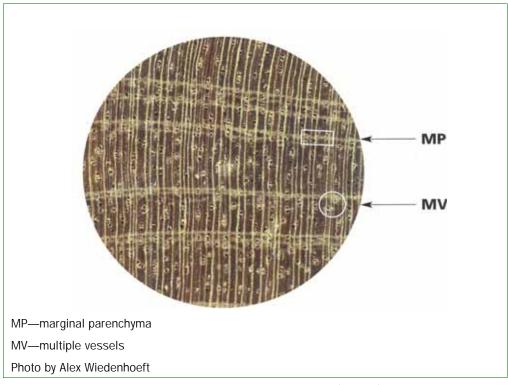

| FIGURE D-42 | Example of Paraguay CITES Permit for Export/Re-export/<br>Import D-44                                                |
|-------------|----------------------------------------------------------------------------------------------------------------------|
| FIGURE D-43 | Example of Peru CITES Permit for Export/Re-export/<br>Import/Other <i>D-45</i>                                       |
| FIGURE D-44 | Example of United States CITES Permit/Certificate for Export/Re-export/Other (printed on security paper) <i>D-46</i> |
| FIGURE D-45 | Example of United States CITES Permit/Certificate for Export/Re-export/Other <i>D-47</i>                             |
| FIGURE D-46 | Example of Venezuela CITES Permit for Export/<br>Re-export <i>D-48</i>                                               |
| FIGURE F-1  | Example of <i>Abies guatemalensis</i> (Guatemalan fir) Wood Cross Section <i>F-3</i>                                 |
| FIGURE F-2  | Example of <i>Araucaria araucana</i> (Monkey puzzle tree) Wood Cross Section <i>F-4</i>                              |
| FIGURE F-3  | Example of <i>Dalberiga nigra (</i> Brazilian rosewood) Wood Cross Section <i>F-5</i>                                |
| FIGURE F-4  | Dalbergia nigra (Brazilian rosewood) Rough Sawn<br>Lumber <i>F-6</i>                                                 |
| FIGURE F-5  | Dalbergia nigra (Brazilian rosewood) Rough Sawn<br>Lumber <i>F-6</i>                                                 |
| FIGURE F-6  | Example of <i>Fitzroya cupressoids</i> (Alerce) Wood Cross Section <i>F-7</i>                                        |
| FIGURE F-7  | Example of <i>Podocarpus parlatorei</i> (Parlatore's podocarp) Wood Cross Section <i>F-9</i>                         |
| FIGURE F-8  | Example of <i>Caryocar costaricense</i> (Ajillo) Wood Cross Section <i>F-11</i>                                      |
| FIGURE F-9  | Example of <i>Gonystylus</i> spp. (Ramin) Wood Cross Section <i>F-12</i>                                             |
| FIGURE F-10 | Example of <i>Guaiacum officinale</i> (Commoner lignum vitae) Wood Cross Section <i>F-13</i>                         |
| FIGURE F-11 | Example of <i>Guaiacum sanctum</i> (Holy lignum vitae) Wood Cross Section <i>F-14</i>                                |
| FIGURE F-12 | Example of <i>Oreomunnea pterocarpa</i> (Gavilan [Walnut]) Wood Cross Section <i>F-15</i>                            |
| FIGURE F-13 | Example of <i>Pericopsis eleta</i> (Afrormosia) Wood Cross Section <i>F-16</i>                                       |
| FIGURE F-14 | Example of <i>Platymiscium pleiostachym</i> (Cristobal, Granadillo) Wood Cross Section <i>F-17</i>                   |
| FIGURE F-15 | Example of <i>Pterocarpus santalinus</i> (Red sandalwood, Redsanders) Wood Cross Section <i>F-18</i>                 |
| FIGURE F-16 | Example of Swietenia humilis (Mexican mahogany) Wood<br>Cross Section F-19                                           |