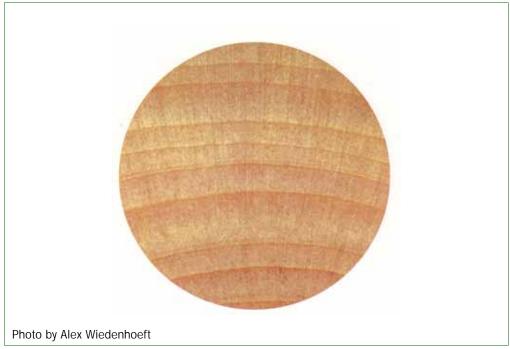

For timber species commodity recognition and a synopsis of wood identification, see *Appendix F*. For detailed instructions on how to identify wood of CITES regulated species, see the *CITES Identification Guide—Tropical Woods* (available at http://www.cws-scf.ec.gc.ca/enforce/pdf/Wood/Cites Wood Guide.pdf).