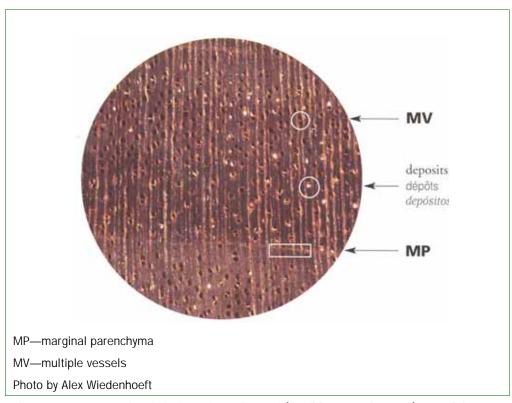

| FIGURE D-42 | Example of Paraguay CITES Permit for Export/Re-export/<br>Import D-44                                                |
|-------------|----------------------------------------------------------------------------------------------------------------------|
| FIGURE D-43 | Example of Peru CITES Permit for Export/Re-export/<br>Import/Other <i>D-45</i>                                       |
| FIGURE D-44 | Example of United States CITES Permit/Certificate for Export/Re-export/Other (printed on security paper) <i>D-46</i> |
| FIGURE D-45 | Example of United States CITES Permit/Certificate for Export/Re-export/Other <i>D-47</i>                             |
| FIGURE D-46 | Example of Venezuela CITES Permit for Export/<br>Re-export <i>D-48</i>                                               |
| FIGURE F-1  | Example of <i>Abies guatemalensis</i> (Guatemalan fir) Wood Cross Section <i>F-3</i>                                 |
| FIGURE F-2  | Example of <i>Araucaria araucana</i> (Monkey puzzle tree) Wood Cross Section <i>F-4</i>                              |
| FIGURE F-3  | Example of <i>Dalberiga nigra (</i> Brazilian rosewood) Wood Cross Section <i>F-5</i>                                |
| FIGURE F-4  | Dalbergia nigra (Brazilian rosewood) Rough Sawn<br>Lumber <i>F-6</i>                                                 |
| FIGURE F-5  | Dalbergia nigra (Brazilian rosewood) Rough Sawn<br>Lumber <i>F-6</i>                                                 |
| FIGURE F-6  | Example of <i>Fitzroya cupressoids</i> (Alerce) Wood Cross Section <i>F-7</i>                                        |
| FIGURE F-7  | Example of <i>Podocarpus parlatorei</i> (Parlatore's podocarp) Wood Cross Section <i>F-9</i>                         |
| FIGURE F-8  | Example of <i>Caryocar costaricense</i> (Ajillo) Wood Cross Section <i>F-11</i>                                      |
| FIGURE F-9  | Example of <i>Gonystylus</i> spp. (Ramin) Wood Cross Section <i>F-12</i>                                             |
| FIGURE F-10 | Example of <i>Guaiacum officinale</i> (Commoner lignum vitae) Wood Cross Section <i>F-13</i>                         |
| FIGURE F-11 | Example of <i>Guaiacum sanctum</i> (Holy lignum vitae) Wood Cross Section <i>F-14</i>                                |
| FIGURE F-12 | Example of <i>Oreomunnea pterocarpa</i> (Gavilan [Walnut]) Wood Cross Section <i>F-15</i>                            |
| FIGURE F-13 | Example of <i>Pericopsis eleta</i> (Afrormosia) Wood Cross Section <i>F-16</i>                                       |
| FIGURE F-14 | Example of <i>Platymiscium pleiostachym</i> (Cristobal, Granadillo) Wood Cross Section <i>F-17</i>                   |
| FIGURE F-15 | Example of <i>Pterocarpus santalinus</i> (Red sandalwood, Redsanders) Wood Cross Section <i>F-18</i>                 |
| FIGURE F-16 | Example of Swietenia humilis (Mexican mahogany) Wood<br>Cross Section F-19                                           |

| FIGURE F-17 | Example of <i>Swietenia macrophylla</i> (Bigleaf mahogar Wood Cross Section <i>F-20</i> | ny)   |
|-------------|-----------------------------------------------------------------------------------------|-------|
| FIGURE F-18 | Swietenia macrophylla (bigleaf mahogany) Lumber                                         | F-21  |
| FIGURE F-19 | Swietenia macrophylla (bigleaf mahogany) Lumber                                         | F-21  |
| FIGURE F-20 | Swietenia macrophylla (bigleaf mahogany) Lumber                                         | F-22  |
| FIGURE F-21 | Swietenia macrophylla (bigleaf mahogany) Lumber                                         | F-22  |
| FIGURE F-22 | Example of <i>Swietenia mahogani</i> (Caribbean mahoga Wood Cross Section <i>F-23</i>   | any)  |
| FIGURE F-23 | Example of <i>Cedrela odorata</i> (Spanish cedar) Wood (Section <i>F-25</i>             | Cross |
| FIGURE F-24 | Example of <i>Magnolia liliifera</i> var. obovata (Ramin) Works Section <i>F-29</i>     | ood   |
| FIGURE F-25 | Example of <i>Podocarpus neriifolius</i> (Podocarp) Wood Section <i>F-30</i>            | Cross |
| FIGURE G-1  | Example of Manual Control Data G-2                                                      |       |