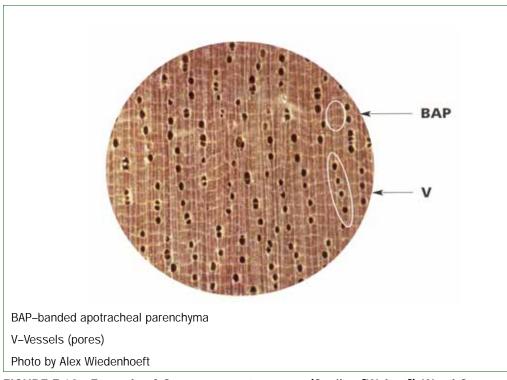

| FIGURE D-42 | Example of Paraguay CITES Permit for Export/Re-export/<br>Import D-44                                                |
|-------------|----------------------------------------------------------------------------------------------------------------------|
| FIGURE D-43 | Example of Peru CITES Permit for Export/Re-export/<br>Import/Other <i>D-45</i>                                       |
| FIGURE D-44 | Example of United States CITES Permit/Certificate for Export/Re-export/Other (printed on security paper) <i>D-46</i> |
| FIGURE D-45 | Example of United States CITES Permit/Certificate for Export/Re-export/Other <i>D-47</i>                             |
| FIGURE D-46 | Example of Venezuela CITES Permit for Export/<br>Re-export <i>D-48</i>                                               |
| FIGURE F-1  | Example of <i>Abies guatemalensis</i> (Guatemalan fir) Wood Cross Section <i>F-3</i>                                 |
| FIGURE F-2  | Example of <i>Araucaria araucana</i> (Monkey puzzle tree) Wood Cross Section <i>F-4</i>                              |
| FIGURE F-3  | Example of <i>Dalberiga nigra (</i> Brazilian rosewood) Wood Cross Section <i>F-5</i>                                |
| FIGURE F-4  | Dalbergia nigra (Brazilian rosewood) Rough Sawn<br>Lumber <i>F-6</i>                                                 |
| FIGURE F-5  | Dalbergia nigra (Brazilian rosewood) Rough Sawn<br>Lumber <i>F-6</i>                                                 |
| FIGURE F-6  | Example of <i>Fitzroya cupressoids</i> (Alerce) Wood Cross Section <i>F-7</i>                                        |
| FIGURE F-7  | Example of <i>Podocarpus parlatorei</i> (Parlatore's podocarp) Wood Cross Section <i>F-9</i>                         |
| FIGURE F-8  | Example of <i>Caryocar costaricense</i> (Ajillo) Wood Cross Section <i>F-11</i>                                      |
| FIGURE F-9  | Example of <i>Gonystylus</i> spp. (Ramin) Wood Cross Section <i>F-12</i>                                             |
| FIGURE F-10 | Example of <i>Guaiacum officinale</i> (Commoner lignum vitae) Wood Cross Section <i>F-13</i>                         |
| FIGURE F-11 | Example of <i>Guaiacum sanctum</i> (Holy lignum vitae) Wood Cross Section <i>F-14</i>                                |
| FIGURE F-12 | Example of <i>Oreomunnea pterocarpa</i> (Gavilan [Walnut]) Wood Cross Section <i>F-15</i>                            |
| FIGURE F-13 | Example of <i>Pericopsis eleta</i> (Afrormosia) Wood Cross Section <i>F-16</i>                                       |
| FIGURE F-14 | Example of <i>Platymiscium pleiostachym</i> (Cristobal, Granadillo) Wood Cross Section <i>F-17</i>                   |
| FIGURE F-15 | Example of <i>Pterocarpus santalinus</i> (Red sandalwood, Redsanders) Wood Cross Section <i>F-18</i>                 |
| FIGURE F-16 | Example of Swietenia humilis (Mexican mahogany) Wood<br>Cross Section F-19                                           |