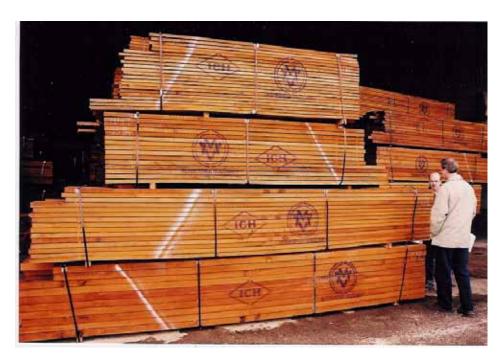

| FIGURE F-17 | Example of <i>Swietenia macrophylla</i> (Bigleaf mahogar Wood Cross Section <i>F-20</i> | ny)   |
|-------------|-----------------------------------------------------------------------------------------|-------|
| FIGURE F-18 | Swietenia macrophylla (bigleaf mahogany) Lumber                                         | F-21  |
| FIGURE F-19 | Swietenia macrophylla (bigleaf mahogany) Lumber                                         | F-21  |
| FIGURE F-20 | Swietenia macrophylla (bigleaf mahogany) Lumber                                         | F-22  |
| FIGURE F-21 | Swietenia macrophylla (bigleaf mahogany) Lumber                                         | F-22  |
| FIGURE F-22 | Example of <i>Swietenia mahogani</i> (Caribbean mahoga Wood Cross Section <i>F-23</i>   | any)  |
| FIGURE F-23 | Example of <i>Cedrela odorata</i> (Spanish cedar) Wood (Section <i>F-25</i>             | Cross |
| FIGURE F-24 | Example of <i>Magnolia liliifera</i> var. obovata (Ramin) Works Section <i>F-29</i>     | ood   |
| FIGURE F-25 | Example of <i>Podocarpus neriifolius</i> (Podocarp) Wood Section <i>F-30</i>            | Cross |
| FIGURE G-1  | Example of Manual Control Data G-2                                                      |       |