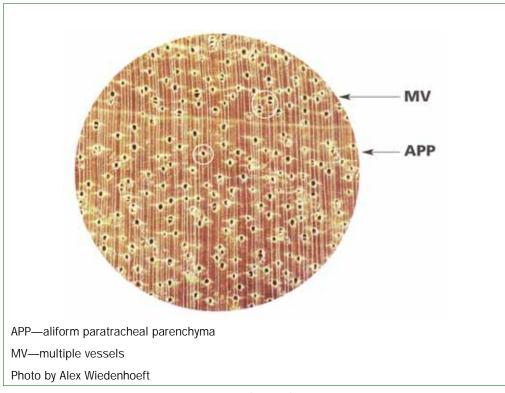

| FIGURE D-42 | Example of Paraguay CITES Permit for Export/Re-export/<br>Import D-44                                                |
|-------------|----------------------------------------------------------------------------------------------------------------------|
| FIGURE D-43 | Example of Peru CITES Permit for Export/Re-export/<br>Import/Other <i>D-45</i>                                       |
| FIGURE D-44 | Example of United States CITES Permit/Certificate for Export/Re-export/Other (printed on security paper) <i>D-46</i> |
| FIGURE D-45 | Example of United States CITES Permit/Certificate for Export/Re-export/Other <i>D-47</i>                             |
| FIGURE D-46 | Example of Venezuela CITES Permit for Export/<br>Re-export <i>D-48</i>                                               |
| FIGURE F-1  | Example of <i>Abies guatemalensis</i> (Guatemalan fir) Wood Cross Section <i>F-3</i>                                 |
| FIGURE F-2  | Example of <i>Araucaria araucana</i> (Monkey puzzle tree) Wood Cross Section <i>F-4</i>                              |
| FIGURE F-3  | Example of <i>Dalberiga nigra (</i> Brazilian rosewood) Wood Cross Section <i>F-5</i>                                |
| FIGURE F-4  | Dalbergia nigra (Brazilian rosewood) Rough Sawn<br>Lumber <i>F-6</i>                                                 |
| FIGURE F-5  | Dalbergia nigra (Brazilian rosewood) Rough Sawn<br>Lumber <i>F-6</i>                                                 |
| FIGURE F-6  | Example of <i>Fitzroya cupressoids</i> (Alerce) Wood Cross Section <i>F-7</i>                                        |
| FIGURE F-7  | Example of <i>Podocarpus parlatorei</i> (Parlatore's podocarp) Wood Cross Section <i>F-9</i>                         |
| FIGURE F-8  | Example of <i>Caryocar costaricense</i> (Ajillo) Wood Cross Section <i>F-11</i>                                      |
| FIGURE F-9  | Example of <i>Gonystylus</i> spp. (Ramin) Wood Cross Section <i>F-12</i>                                             |
| FIGURE F-10 | Example of <i>Guaiacum officinale</i> (Commoner lignum vitae) Wood Cross Section <i>F-13</i>                         |
| FIGURE F-11 | Example of <i>Guaiacum sanctum</i> (Holy lignum vitae) Wood Cross Section <i>F-14</i>                                |
| FIGURE F-12 | Example of <i>Oreomunnea pterocarpa</i> (Gavilan [Walnut]) Wood Cross Section <i>F-15</i>                            |
| FIGURE F-13 | Example of <i>Pericopsis eleta</i> (Afrormosia) Wood Cross Section <i>F-16</i>                                       |
| FIGURE F-14 | Example of <i>Platymiscium pleiostachym</i> (Cristobal, Granadillo) Wood Cross Section <i>F-17</i>                   |
| FIGURE F-15 | Example of <i>Pterocarpus santalinus</i> (Red sandalwood, Redsanders) Wood Cross Section <i>F-18</i>                 |
| FIGURE F-16 | Example of Swietenia humilis (Mexican mahogany) Wood<br>Cross Section F-19                                           |