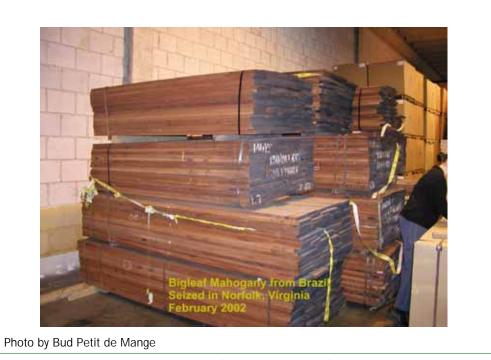

| FIGURE D-42 | Example of Paraguay CITES Permit for Export/Re-export/<br>Import D-44                                                |
|-------------|----------------------------------------------------------------------------------------------------------------------|
| FIGURE D-43 | Example of Peru CITES Permit for Export/Re-export/<br>Import/Other <i>D-45</i>                                       |
| FIGURE D-44 | Example of United States CITES Permit/Certificate for Export/Re-export/Other (printed on security paper) <i>D-46</i> |
| FIGURE D-45 | Example of United States CITES Permit/Certificate for Export/Re-export/Other <i>D-47</i>                             |
| FIGURE D-46 | Example of Venezuela CITES Permit for Export/<br>Re-export <i>D-48</i>                                               |
| FIGURE F-1  | Example of <i>Abies guatemalensis</i> (Guatemalan fir) Wood Cross Section <i>F-3</i>                                 |
| FIGURE F-2  | Example of <i>Araucaria araucana</i> (Monkey puzzle tree) Wood Cross Section <i>F-4</i>                              |
| FIGURE F-3  | Example of <i>Dalberiga nigra (</i> Brazilian rosewood) Wood Cross Section <i>F-5</i>                                |
| FIGURE F-4  | Dalbergia nigra (Brazilian rosewood) Rough Sawn<br>Lumber <i>F-6</i>                                                 |
| FIGURE F-5  | Dalbergia nigra (Brazilian rosewood) Rough Sawn<br>Lumber <i>F-6</i>                                                 |
| FIGURE F-6  | Example of <i>Fitzroya cupressoids</i> (Alerce) Wood Cross Section <i>F-7</i>                                        |
| FIGURE F-7  | Example of <i>Podocarpus parlatorei</i> (Parlatore's podocarp) Wood Cross Section <i>F-9</i>                         |
| FIGURE F-8  | Example of <i>Caryocar costaricense</i> (Ajillo) Wood Cross Section <i>F-11</i>                                      |
| FIGURE F-9  | Example of <i>Gonystylus</i> spp. (Ramin) Wood Cross Section <i>F-12</i>                                             |
| FIGURE F-10 | Example of <i>Guaiacum officinale</i> (Commoner lignum vitae) Wood Cross Section <i>F-13</i>                         |
| FIGURE F-11 | Example of <i>Guaiacum sanctum</i> (Holy lignum vitae) Wood Cross Section <i>F-14</i>                                |
| FIGURE F-12 | Example of <i>Oreomunnea pterocarpa</i> (Gavilan [Walnut]) Wood Cross Section <i>F-15</i>                            |
| FIGURE F-13 | Example of <i>Pericopsis eleta</i> (Afrormosia) Wood Cross Section <i>F-16</i>                                       |
| FIGURE F-14 | Example of <i>Platymiscium pleiostachym</i> (Cristobal, Granadillo) Wood Cross Section <i>F-17</i>                   |
| FIGURE F-15 | Example of <i>Pterocarpus santalinus</i> (Red sandalwood, Redsanders) Wood Cross Section <i>F-18</i>                 |
| FIGURE F-16 | Example of Swietenia humilis (Mexican mahogany) Wood<br>Cross Section F-19                                           |

| FIGURE F-17 | Example of <i>Swietenia macrophylla</i> (Bigleaf mahogar Wood Cross Section <i>F-20</i> | ny)   |
|-------------|-----------------------------------------------------------------------------------------|-------|
| FIGURE F-18 | Swietenia macrophylla (bigleaf mahogany) Lumber                                         | F-21  |
| FIGURE F-19 | Swietenia macrophylla (bigleaf mahogany) Lumber                                         | F-21  |
| FIGURE F-20 | Swietenia macrophylla (bigleaf mahogany) Lumber                                         | F-22  |
| FIGURE F-21 | Swietenia macrophylla (bigleaf mahogany) Lumber                                         | F-22  |
| FIGURE F-22 | Example of <i>Swietenia mahogani</i> (Caribbean mahoga Wood Cross Section <i>F-23</i>   | any)  |
| FIGURE F-23 | Example of <i>Cedrela odorata</i> (Spanish cedar) Wood (Section <i>F-25</i>             | Cross |
| FIGURE F-24 | Example of <i>Magnolia liliifera</i> var. obovata (Ramin) Works Section <i>F-29</i>     | ood   |
| FIGURE F-25 | Example of <i>Podocarpus neriifolius</i> (Podocarp) Wood Section <i>F-30</i>            | Cross |
| FIGURE G-1  | Example of Manual Control Data G-2                                                      |       |