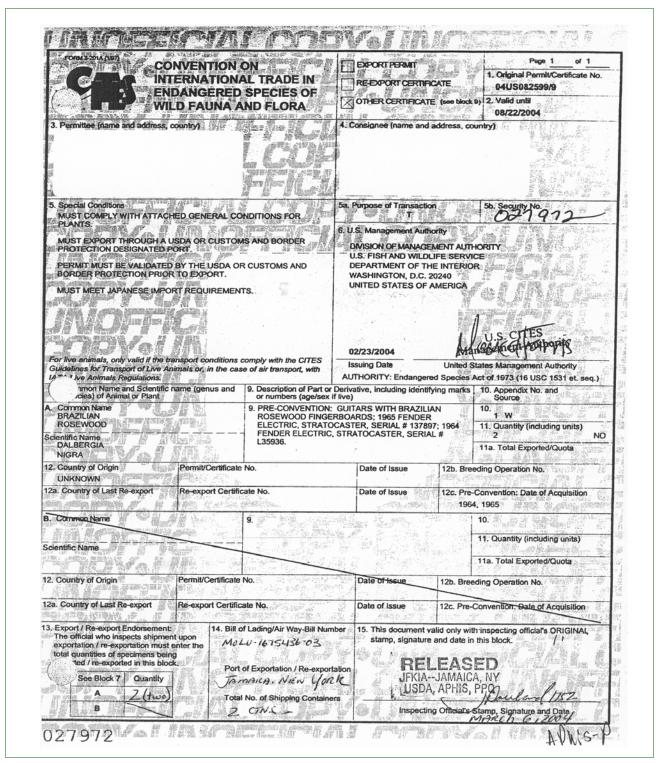

| FIGURE D-42 | Example of Paraguay CITES Permit for Export/Re-export/<br>Import D-44                                                |
|-------------|----------------------------------------------------------------------------------------------------------------------|
| FIGURE D-43 | Example of Peru CITES Permit for Export/Re-export/<br>Import/Other <i>D-45</i>                                       |
| FIGURE D-44 | Example of United States CITES Permit/Certificate for Export/Re-export/Other (printed on security paper) <i>D-46</i> |
| FIGURE D-45 | Example of United States CITES Permit/Certificate for Export/Re-export/Other <i>D-47</i>                             |
| FIGURE D-46 | Example of Venezuela CITES Permit for Export/<br>Re-export <i>D-48</i>                                               |
| FIGURE F-1  | Example of <i>Abies guatemalensis</i> (Guatemalan fir) Wood Cross Section <i>F-3</i>                                 |
| FIGURE F-2  | Example of <i>Araucaria araucana</i> (Monkey puzzle tree) Wood Cross Section <i>F-4</i>                              |
| FIGURE F-3  | Example of <i>Dalberiga nigra (</i> Brazilian rosewood) Wood Cross Section <i>F-5</i>                                |
| FIGURE F-4  | Dalbergia nigra (Brazilian rosewood) Rough Sawn<br>Lumber <i>F-6</i>                                                 |
| FIGURE F-5  | Dalbergia nigra (Brazilian rosewood) Rough Sawn<br>Lumber <i>F-6</i>                                                 |
| FIGURE F-6  | Example of <i>Fitzroya cupressoids</i> (Alerce) Wood Cross Section <i>F-7</i>                                        |
| FIGURE F-7  | Example of <i>Podocarpus parlatorei</i> (Parlatore's podocarp) Wood Cross Section <i>F-9</i>                         |
| FIGURE F-8  | Example of <i>Caryocar costaricense</i> (Ajillo) Wood Cross Section <i>F-11</i>                                      |
| FIGURE F-9  | Example of <i>Gonystylus</i> spp. (Ramin) Wood Cross Section <i>F-12</i>                                             |
| FIGURE F-10 | Example of <i>Guaiacum officinale</i> (Commoner lignum vitae) Wood Cross Section <i>F-13</i>                         |
| FIGURE F-11 | Example of <i>Guaiacum sanctum</i> (Holy lignum vitae) Wood Cross Section <i>F-14</i>                                |
| FIGURE F-12 | Example of <i>Oreomunnea pterocarpa</i> (Gavilan [Walnut]) Wood Cross Section <i>F-15</i>                            |
| FIGURE F-13 | Example of <i>Pericopsis eleta</i> (Afrormosia) Wood Cross Section <i>F-16</i>                                       |
| FIGURE F-14 | Example of <i>Platymiscium pleiostachym</i> (Cristobal, Granadillo) Wood Cross Section <i>F-17</i>                   |
| FIGURE F-15 | Example of <i>Pterocarpus santalinus</i> (Red sandalwood, Redsanders) Wood Cross Section <i>F-18</i>                 |
| FIGURE F-16 | Example of Swietenia humilis (Mexican mahogany) Wood<br>Cross Section F-19                                           |