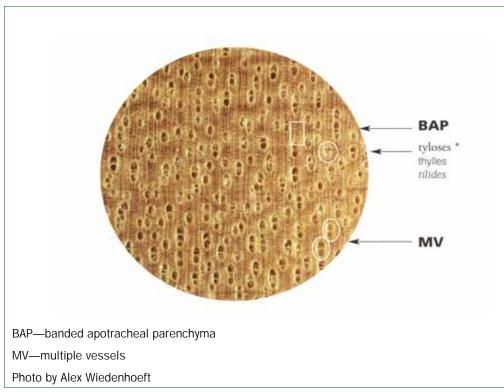

For timber species commodity recognition and a synopsis of wood identification, see *Appendix F*. For detailed instructions on how to identify wood of CITES regulated species, see the *CITES Identification Guide—Tropical Woods* (available at http://www.cws-scf.ec.gc.ca/enforce/pdf/Wood/Cites Wood Guide.pdf).