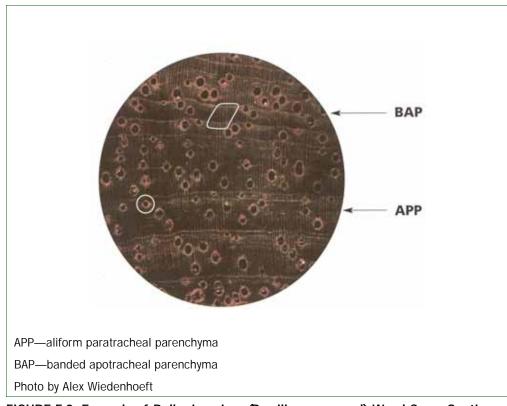

| FIGURE D-42 | Example of Paraguay CITES Permit for Export/Re-export/<br>Import D-44                                                |
|-------------|----------------------------------------------------------------------------------------------------------------------|
| FIGURE D-43 | Example of Peru CITES Permit for Export/Re-export/<br>Import/Other <i>D-45</i>                                       |
| FIGURE D-44 | Example of United States CITES Permit/Certificate for Export/Re-export/Other (printed on security paper) <i>D-46</i> |
| FIGURE D-45 | Example of United States CITES Permit/Certificate for Export/Re-export/Other <i>D-47</i>                             |
| FIGURE D-46 | Example of Venezuela CITES Permit for Export/<br>Re-export <i>D-48</i>                                               |
| FIGURE F-1  | Example of <i>Abies guatemalensis</i> (Guatemalan fir) Wood Cross Section <i>F-3</i>                                 |
| FIGURE F-2  | Example of <i>Araucaria araucana</i> (Monkey puzzle tree) Wood Cross Section <i>F-4</i>                              |
| FIGURE F-3  | Example of <i>Dalberiga nigra (</i> Brazilian rosewood) Wood Cross Section <i>F-5</i>                                |
| FIGURE F-4  | Dalbergia nigra (Brazilian rosewood) Rough Sawn<br>Lumber <i>F-6</i>                                                 |
| FIGURE F-5  | Dalbergia nigra (Brazilian rosewood) Rough Sawn<br>Lumber <i>F-6</i>                                                 |
| FIGURE F-6  | Example of <i>Fitzroya cupressoids</i> (Alerce) Wood Cross Section <i>F-7</i>                                        |
| FIGURE F-7  | Example of <i>Podocarpus parlatorei</i> (Parlatore's podocarp) Wood Cross Section <i>F-9</i>                         |
| FIGURE F-8  | Example of <i>Caryocar costaricense</i> (Ajillo) Wood Cross Section <i>F-11</i>                                      |
| FIGURE F-9  | Example of <i>Gonystylus</i> spp. (Ramin) Wood Cross Section <i>F-12</i>                                             |
| FIGURE F-10 | Example of <i>Guaiacum officinale</i> (Commoner lignum vitae) Wood Cross Section <i>F-13</i>                         |
| FIGURE F-11 | Example of <i>Guaiacum sanctum</i> (Holy lignum vitae) Wood Cross Section <i>F-14</i>                                |
| FIGURE F-12 | Example of <i>Oreomunnea pterocarpa</i> (Gavilan [Walnut]) Wood Cross Section <i>F-15</i>                            |
| FIGURE F-13 | Example of <i>Pericopsis eleta</i> (Afrormosia) Wood Cross Section <i>F-16</i>                                       |
| FIGURE F-14 | Example of <i>Platymiscium pleiostachym</i> (Cristobal, Granadillo) Wood Cross Section <i>F-17</i>                   |
| FIGURE F-15 | Example of <i>Pterocarpus santalinus</i> (Red sandalwood, Redsanders) Wood Cross Section <i>F-18</i>                 |
| FIGURE F-16 | Example of Swietenia humilis (Mexican mahogany) Wood<br>Cross Section F-19                                           |