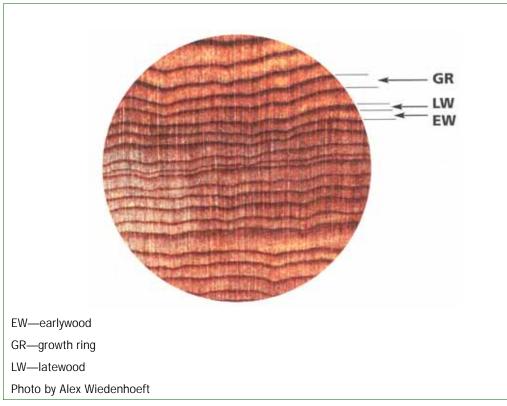

For timber species commodity recognition and a synopsis of wood identification, see *Appendix F*. For detailed instructions on how to identify wood of CITES regulated species, see the *CITES Identification Guide—Tropical Woods* (available at http://www.cws-scf.ec.gc.ca/enforce/pdf/Wood/Cites Wood Guide.pdf).