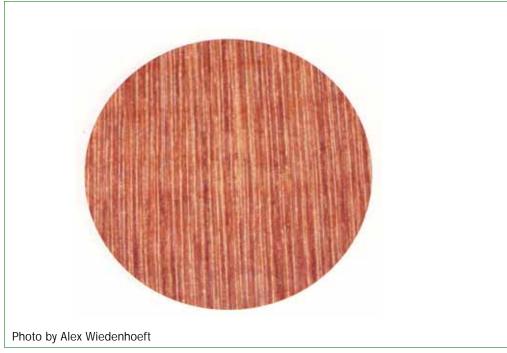

| FIGURE D-42 | Example of Paraguay CITES Permit for Export/Re-export/<br>Import D-44                                                |
|-------------|----------------------------------------------------------------------------------------------------------------------|
| FIGURE D-43 | Example of Peru CITES Permit for Export/Re-export/<br>Import/Other <i>D-45</i>                                       |
| FIGURE D-44 | Example of United States CITES Permit/Certificate for Export/Re-export/Other (printed on security paper) <i>D-46</i> |
| FIGURE D-45 | Example of United States CITES Permit/Certificate for Export/Re-export/Other <i>D-47</i>                             |
| FIGURE D-46 | Example of Venezuela CITES Permit for Export/<br>Re-export <i>D-48</i>                                               |
| FIGURE F-1  | Example of <i>Abies guatemalensis</i> (Guatemalan fir) Wood Cross Section <i>F-3</i>                                 |
| FIGURE F-2  | Example of <i>Araucaria araucana</i> (Monkey puzzle tree) Wood Cross Section <i>F-4</i>                              |
| FIGURE F-3  | Example of <i>Dalberiga nigra (</i> Brazilian rosewood) Wood Cross Section <i>F-5</i>                                |
| FIGURE F-4  | Dalbergia nigra (Brazilian rosewood) Rough Sawn<br>Lumber <i>F-6</i>                                                 |
| FIGURE F-5  | Dalbergia nigra (Brazilian rosewood) Rough Sawn<br>Lumber <i>F-6</i>                                                 |
| FIGURE F-6  | Example of <i>Fitzroya cupressoids</i> (Alerce) Wood Cross Section <i>F-7</i>                                        |
| FIGURE F-7  | Example of <i>Podocarpus parlatorei</i> (Parlatore's podocarp) Wood Cross Section <i>F-9</i>                         |
| FIGURE F-8  | Example of <i>Caryocar costaricense</i> (Ajillo) Wood Cross Section <i>F-11</i>                                      |
| FIGURE F-9  | Example of <i>Gonystylus</i> spp. (Ramin) Wood Cross Section <i>F-12</i>                                             |
| FIGURE F-10 | Example of <i>Guaiacum officinale</i> (Commoner lignum vitae) Wood Cross Section <i>F-13</i>                         |
| FIGURE F-11 | Example of <i>Guaiacum sanctum</i> (Holy lignum vitae) Wood Cross Section <i>F-14</i>                                |
| FIGURE F-12 | Example of <i>Oreomunnea pterocarpa</i> (Gavilan [Walnut]) Wood Cross Section <i>F-15</i>                            |
| FIGURE F-13 | Example of <i>Pericopsis eleta</i> (Afrormosia) Wood Cross Section <i>F-16</i>                                       |
| FIGURE F-14 | Example of <i>Platymiscium pleiostachym</i> (Cristobal, Granadillo) Wood Cross Section <i>F-17</i>                   |
| FIGURE F-15 | Example of <i>Pterocarpus santalinus</i> (Red sandalwood, Redsanders) Wood Cross Section <i>F-18</i>                 |
| FIGURE F-16 | Example of Swietenia humilis (Mexican mahogany) Wood<br>Cross Section F-19                                           |