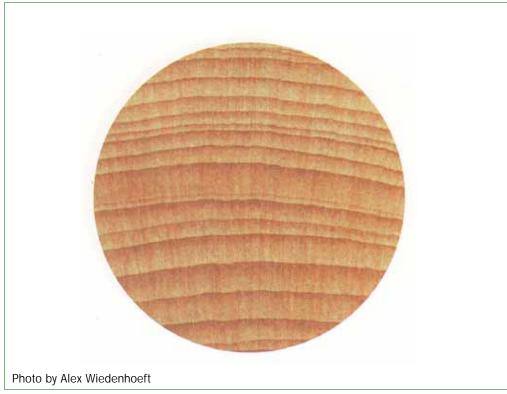

| FIGURE D-42 | Example of Paraguay CITES Permit for Export/Re-export/<br>Import D-44                                                |
|-------------|----------------------------------------------------------------------------------------------------------------------|
| FIGURE D-43 | Example of Peru CITES Permit for Export/Re-export/<br>Import/Other <i>D-45</i>                                       |
| FIGURE D-44 | Example of United States CITES Permit/Certificate for Export/Re-export/Other (printed on security paper) <i>D-46</i> |
| FIGURE D-45 | Example of United States CITES Permit/Certificate for Export/Re-export/Other <i>D-47</i>                             |
| FIGURE D-46 | Example of Venezuela CITES Permit for Export/<br>Re-export <i>D-48</i>                                               |
| FIGURE F-1  | Example of <i>Abies guatemalensis</i> (Guatemalan fir) Wood Cross Section <i>F-3</i>                                 |
| FIGURE F-2  | Example of <i>Araucaria araucana</i> (Monkey puzzle tree) Wood Cross Section <i>F-4</i>                              |
| FIGURE F-3  | Example of <i>Dalberiga nigra (</i> Brazilian rosewood) Wood Cross Section <i>F-5</i>                                |
| FIGURE F-4  | Dalbergia nigra (Brazilian rosewood) Rough Sawn<br>Lumber <i>F-6</i>                                                 |
| FIGURE F-5  | Dalbergia nigra (Brazilian rosewood) Rough Sawn<br>Lumber <i>F-6</i>                                                 |
| FIGURE F-6  | Example of <i>Fitzroya cupressoids</i> (Alerce) Wood Cross Section <i>F-7</i>                                        |
| FIGURE F-7  | Example of <i>Podocarpus parlatorei</i> (Parlatore's podocarp) Wood Cross Section <i>F-9</i>                         |
| FIGURE F-8  | Example of <i>Caryocar costaricense</i> (Ajillo) Wood Cross Section <i>F-11</i>                                      |
| FIGURE F-9  | Example of <i>Gonystylus</i> spp. (Ramin) Wood Cross Section <i>F-12</i>                                             |
| FIGURE F-10 | Example of <i>Guaiacum officinale</i> (Commoner lignum vitae) Wood Cross Section <i>F-13</i>                         |
| FIGURE F-11 | Example of <i>Guaiacum sanctum</i> (Holy lignum vitae) Wood Cross Section <i>F-14</i>                                |
| FIGURE F-12 | Example of <i>Oreomunnea pterocarpa</i> (Gavilan [Walnut]) Wood Cross Section <i>F-15</i>                            |
| FIGURE F-13 | Example of <i>Pericopsis eleta</i> (Afrormosia) Wood Cross Section <i>F-16</i>                                       |
| FIGURE F-14 | Example of <i>Platymiscium pleiostachym</i> (Cristobal, Granadillo) Wood Cross Section <i>F-17</i>                   |
| FIGURE F-15 | Example of <i>Pterocarpus santalinus</i> (Red sandalwood, Redsanders) Wood Cross Section <i>F-18</i>                 |
| FIGURE F-16 | Example of Swietenia humilis (Mexican mahogany) Wood<br>Cross Section F-19                                           |