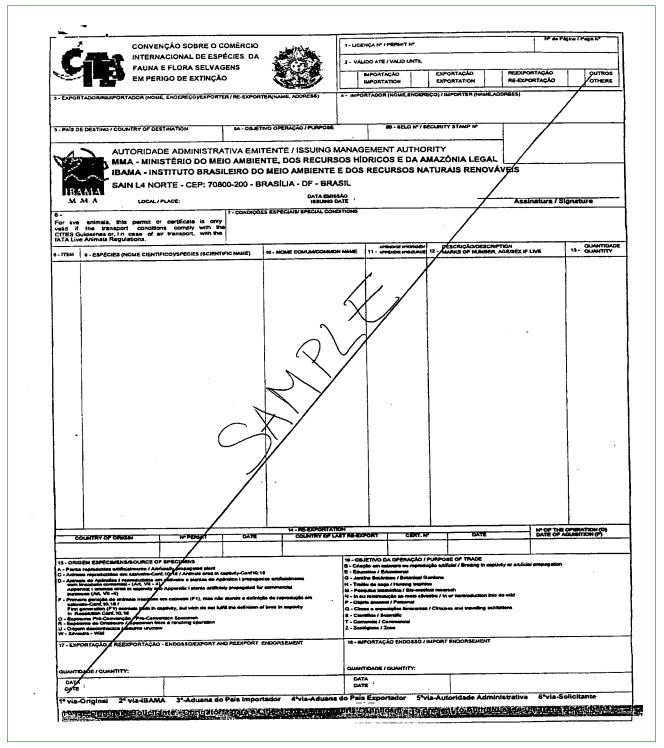

| FIGURE D-42 | Example of Paraguay CITES Permit for Export/Re-export/<br>Import D-44                                                |
|-------------|----------------------------------------------------------------------------------------------------------------------|
| FIGURE D-43 | Example of Peru CITES Permit for Export/Re-export/<br>Import/Other <i>D-45</i>                                       |
| FIGURE D-44 | Example of United States CITES Permit/Certificate for Export/Re-export/Other (printed on security paper) <i>D-46</i> |
| FIGURE D-45 | Example of United States CITES Permit/Certificate for Export/Re-export/Other <i>D-47</i>                             |
| FIGURE D-46 | Example of Venezuela CITES Permit for Export/<br>Re-export <i>D-48</i>                                               |
| FIGURE F-1  | Example of <i>Abies guatemalensis</i> (Guatemalan fir) Wood Cross Section <i>F-3</i>                                 |
| FIGURE F-2  | Example of <i>Araucaria araucana</i> (Monkey puzzle tree) Wood Cross Section <i>F-4</i>                              |
| FIGURE F-3  | Example of <i>Dalberiga nigra (</i> Brazilian rosewood) Wood Cross Section <i>F-5</i>                                |
| FIGURE F-4  | Dalbergia nigra (Brazilian rosewood) Rough Sawn<br>Lumber <i>F-6</i>                                                 |
| FIGURE F-5  | Dalbergia nigra (Brazilian rosewood) Rough Sawn<br>Lumber <i>F-6</i>                                                 |
| FIGURE F-6  | Example of <i>Fitzroya cupressoids</i> (Alerce) Wood Cross Section <i>F-7</i>                                        |
| FIGURE F-7  | Example of <i>Podocarpus parlatorei</i> (Parlatore's podocarp) Wood Cross Section <i>F-9</i>                         |
| FIGURE F-8  | Example of <i>Caryocar costaricense</i> (Ajillo) Wood Cross Section <i>F-11</i>                                      |
| FIGURE F-9  | Example of <i>Gonystylus</i> spp. (Ramin) Wood Cross Section <i>F-12</i>                                             |
| FIGURE F-10 | Example of <i>Guaiacum officinale</i> (Commoner lignum vitae) Wood Cross Section <i>F-13</i>                         |
| FIGURE F-11 | Example of <i>Guaiacum sanctum</i> (Holy lignum vitae) Wood Cross Section <i>F-14</i>                                |
| FIGURE F-12 | Example of <i>Oreomunnea pterocarpa</i> (Gavilan [Walnut]) Wood Cross Section <i>F-15</i>                            |
| FIGURE F-13 | Example of <i>Pericopsis eleta</i> (Afrormosia) Wood Cross Section <i>F-16</i>                                       |
| FIGURE F-14 | Example of <i>Platymiscium pleiostachym</i> (Cristobal, Granadillo) Wood Cross Section <i>F-17</i>                   |
| FIGURE F-15 | Example of <i>Pterocarpus santalinus</i> (Red sandalwood, Redsanders) Wood Cross Section <i>F-18</i>                 |
| FIGURE F-16 | Example of Swietenia humilis (Mexican mahogany) Wood<br>Cross Section F-19                                           |