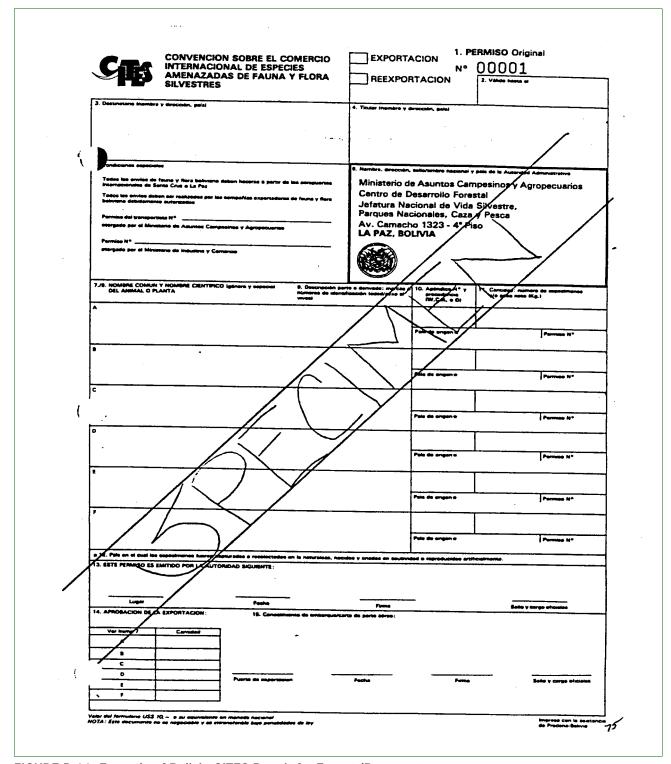

| FIGURE D-42 | Example of Paraguay CITES Permit for Export/Re-export/<br>Import D-44                                                |
|-------------|----------------------------------------------------------------------------------------------------------------------|
| FIGURE D-43 | Example of Peru CITES Permit for Export/Re-export/<br>Import/Other <i>D-45</i>                                       |
| FIGURE D-44 | Example of United States CITES Permit/Certificate for Export/Re-export/Other (printed on security paper) <i>D-46</i> |
| FIGURE D-45 | Example of United States CITES Permit/Certificate for Export/Re-export/Other <i>D-47</i>                             |
| FIGURE D-46 | Example of Venezuela CITES Permit for Export/<br>Re-export <i>D-48</i>                                               |
| FIGURE F-1  | Example of <i>Abies guatemalensis</i> (Guatemalan fir) Wood Cross Section <i>F-3</i>                                 |
| FIGURE F-2  | Example of <i>Araucaria araucana</i> (Monkey puzzle tree) Wood Cross Section <i>F-4</i>                              |
| FIGURE F-3  | Example of <i>Dalberiga nigra (</i> Brazilian rosewood) Wood Cross Section <i>F-5</i>                                |
| FIGURE F-4  | Dalbergia nigra (Brazilian rosewood) Rough Sawn<br>Lumber <i>F-6</i>                                                 |
| FIGURE F-5  | Dalbergia nigra (Brazilian rosewood) Rough Sawn<br>Lumber <i>F-6</i>                                                 |
| FIGURE F-6  | Example of <i>Fitzroya cupressoids</i> (Alerce) Wood Cross Section <i>F-7</i>                                        |
| FIGURE F-7  | Example of <i>Podocarpus parlatorei</i> (Parlatore's podocarp) Wood Cross Section <i>F-9</i>                         |
| FIGURE F-8  | Example of <i>Caryocar costaricense</i> (Ajillo) Wood Cross Section <i>F-11</i>                                      |
| FIGURE F-9  | Example of <i>Gonystylus</i> spp. (Ramin) Wood Cross Section <i>F-12</i>                                             |
| FIGURE F-10 | Example of <i>Guaiacum officinale</i> (Commoner lignum vitae) Wood Cross Section <i>F-13</i>                         |
| FIGURE F-11 | Example of <i>Guaiacum sanctum</i> (Holy lignum vitae) Wood Cross Section <i>F-14</i>                                |
| FIGURE F-12 | Example of <i>Oreomunnea pterocarpa</i> (Gavilan [Walnut]) Wood Cross Section <i>F-15</i>                            |
| FIGURE F-13 | Example of <i>Pericopsis eleta</i> (Afrormosia) Wood Cross Section <i>F-16</i>                                       |
| FIGURE F-14 | Example of <i>Platymiscium pleiostachym</i> (Cristobal, Granadillo) Wood Cross Section <i>F-17</i>                   |
| FIGURE F-15 | Example of <i>Pterocarpus santalinus</i> (Red sandalwood, Redsanders) Wood Cross Section <i>F-18</i>                 |
| FIGURE F-16 | Example of Swietenia humilis (Mexican mahogany) Wood<br>Cross Section F-19                                           |