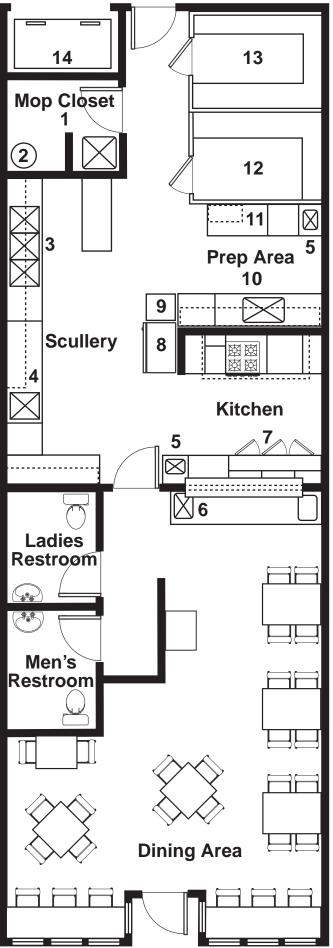

# **EQUIPMENT SCHEDULE**

- 1 Mop Sink
- 2 Hot Water Heater
- 3 3 Compartment Pot and Pan Wash Sink
- 4 Dishwasher with Pre-Rinse Sink
- 5 Hand Sink
- 6 Water Fill Station
- 7 Sandwich Preparation Refrigerator
- 8 Reach-in Refrigerator
- 9 Ice Machine
- 10 Food Preparation Sink
- 11 Work Counter with Slicer
- 12 Walk-in Refrigerator
- 13 Walk-in Freezer
- 14 Garbage Area