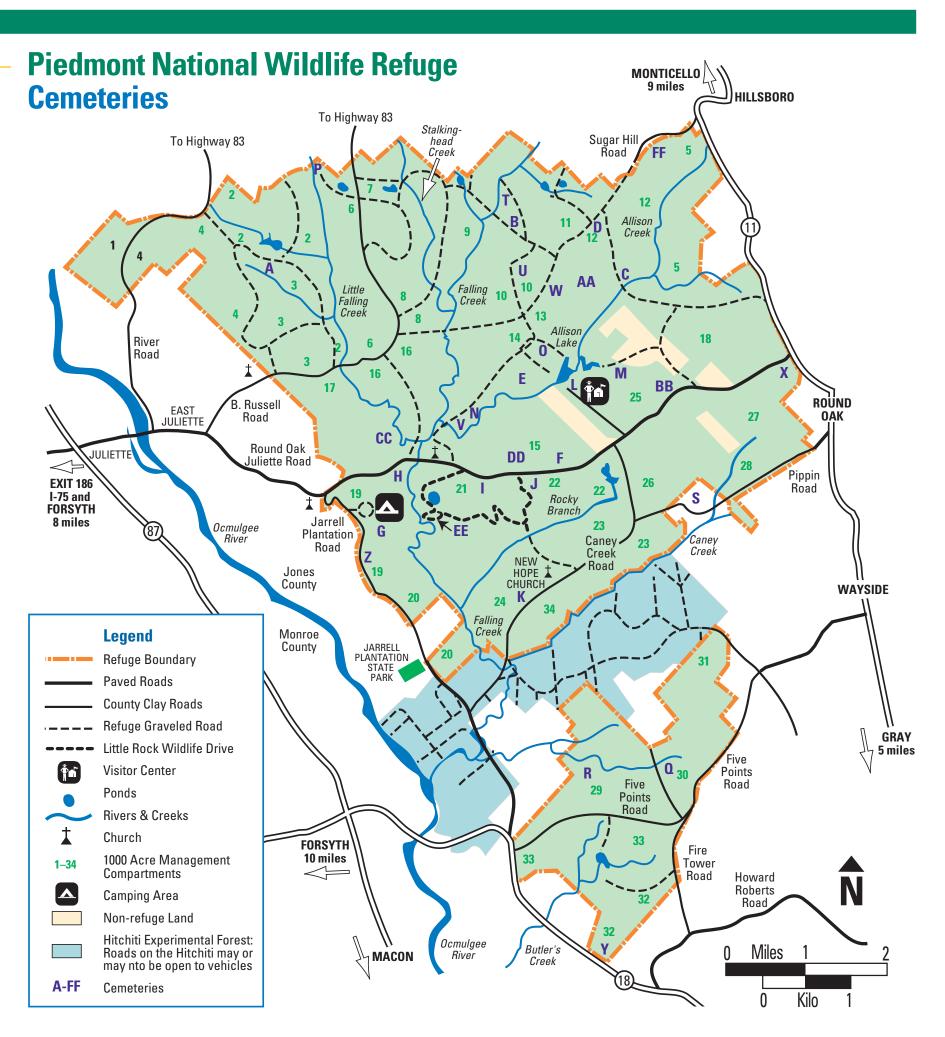

## U.S. Fish & Wildlife Service

| Map Designation        | Name of Cemetery            |
|------------------------|-----------------------------|
| А                      | Middlebrooks                |
| В                      | Garland Family              |
| С                      | Crutchfield #2              |
| D                      | Gordon / Barron             |
| Ε                      | Red-cockaded Woodpecker     |
| F                      | Island                      |
| G                      | Pippins Lake                |
| Н                      | Childs                      |
| Ι                      | Lucey Johnson               |
| <b>1</b>               | J.M. Maynard                |
| K                      | Lewis Loyd, Sr.             |
| L                      | Allison Lake                |
| М                      | C. Gordon                   |
| Ν                      | Ridley Family               |
| 0                      | King / Hardin               |
| Р                      | Clark / Pope                |
| Q                      | Glover                      |
| R                      | William H. Gresham          |
| S                      | Jackson / Gordon            |
| Т                      | Jackson Sisters             |
| U                      | Unnamed Cemetery #6         |
| V                      | Pasture Field Road Cemetery |
| W                      | Sugar Hill Road Site        |
| Х                      | Unnamed Cemetery #11        |
| Y                      | Clowers Cemetery            |
| Z                      | Peters Cemetery             |
| AA                     | Chimney Cemetery            |
| BB                     | Joseph Bradley Cemetery     |
| $\mathbf{C}\mathbf{C}$ | Blassingame Fields Cemetery |
| DD                     | Old Cedar Cemetery          |
| $\mathbf{EE}$          | Little Rock Cemetery        |
| $\mathbf{FF}$          | Mossy Stone Cemetery        |
|                        |                             |